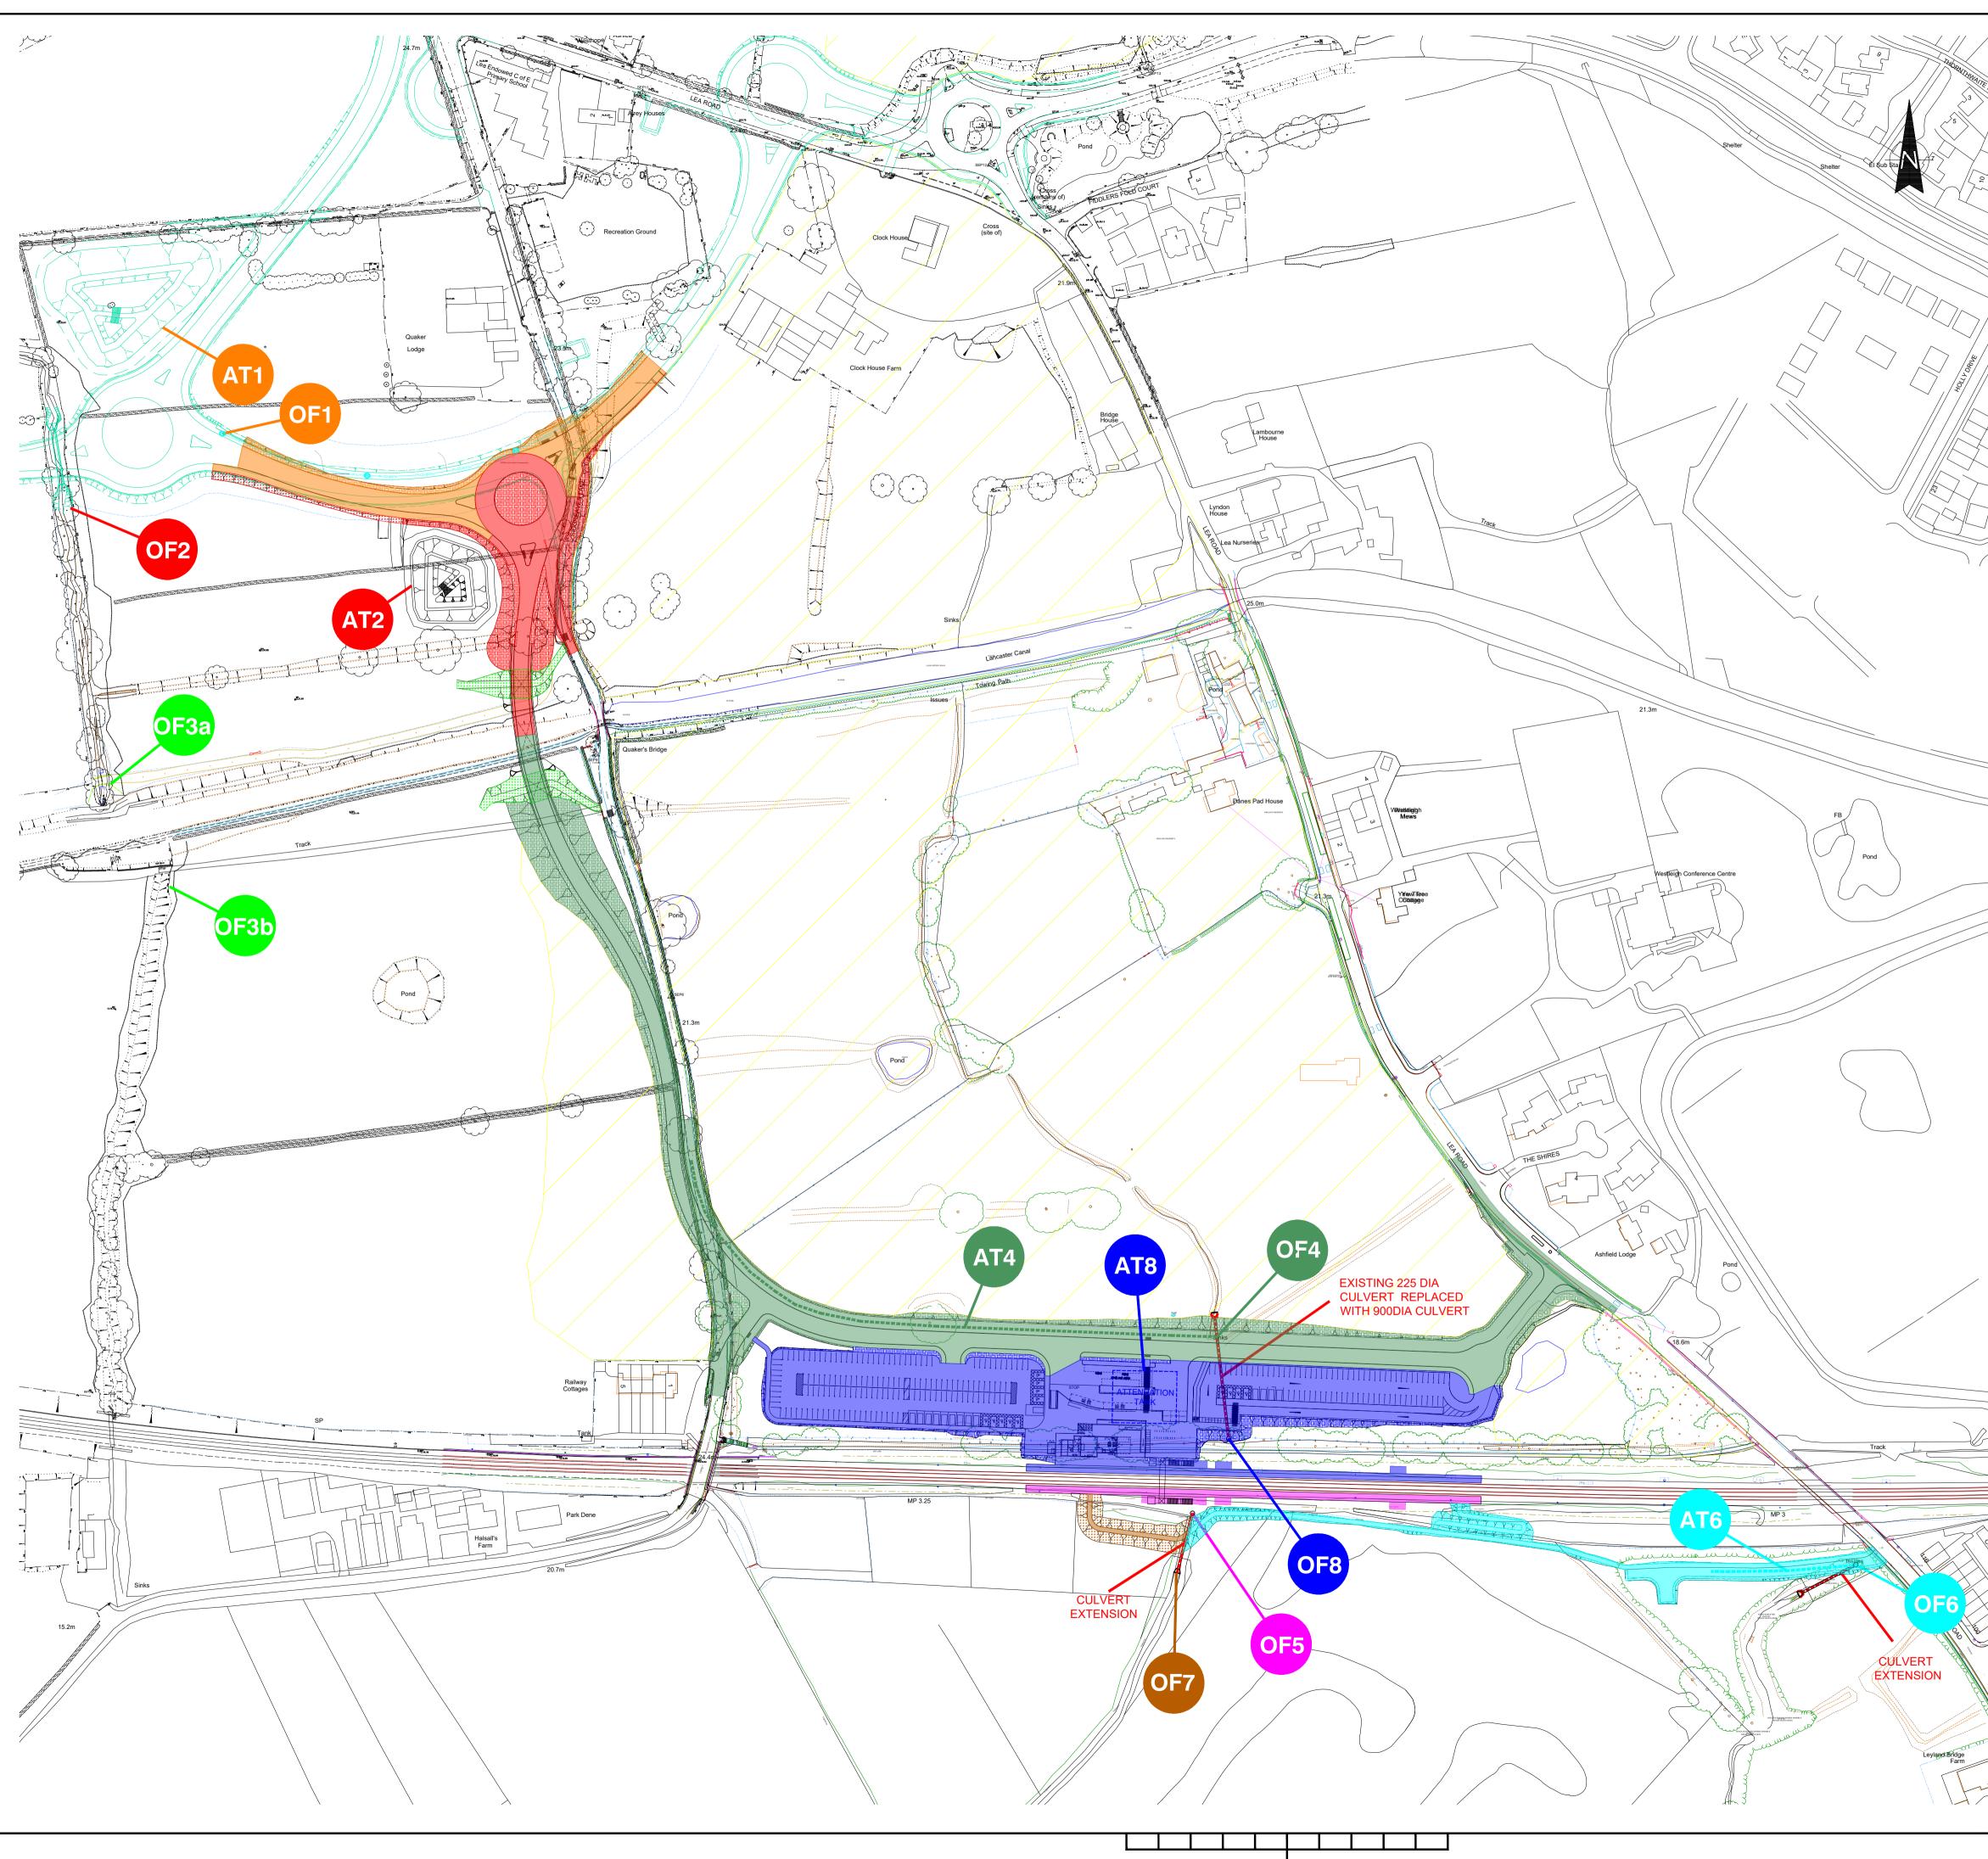

| Based upon the Ordnance Survey mapping with the permission of the Controller of Her Majesty's Stationary Office. © Crown Copyright. Unauthorised reproduction infringes Crown Copyright and may lead to prosecution or civil proceedings. Lancashire County Council. Licence No LA100023320. |                                                         |  |  |  |  |  |  |
|----------------------------------------------------------------------------------------------------------------------------------------------------------------------------------------------------------------------------------------------------------------------------------------------|---------------------------------------------------------|--|--|--|--|--|--|
|                                                                                                                                                                                                                                                                                              |                                                         |  |  |  |  |  |  |
| KEY:                                                                                                                                                                                                                                                                                         |                                                         |  |  |  |  |  |  |
|                                                                                                                                                                                                                                                                                              | Catchment 1                                             |  |  |  |  |  |  |
|                                                                                                                                                                                                                                                                                              | Catchment 2                                             |  |  |  |  |  |  |
|                                                                                                                                                                                                                                                                                              | Catchment 3                                             |  |  |  |  |  |  |
|                                                                                                                                                                                                                                                                                              | Catchment 4                                             |  |  |  |  |  |  |
|                                                                                                                                                                                                                                                                                              | Catchment 5                                             |  |  |  |  |  |  |
|                                                                                                                                                                                                                                                                                              | Catchment 6                                             |  |  |  |  |  |  |
|                                                                                                                                                                                                                                                                                              | Catchment 7                                             |  |  |  |  |  |  |
|                                                                                                                                                                                                                                                                                              | Catchment 8                                             |  |  |  |  |  |  |
|                                                                                                                                                                                                                                                                                              | Earthworks/Verge<br>(Attenuated)                        |  |  |  |  |  |  |
|                                                                                                                                                                                                                                                                                              | Earthworks/Verge<br>(Un-attenuated)                     |  |  |  |  |  |  |
|                                                                                                                                                                                                                                                                                              | Culvert natural catchment area                          |  |  |  |  |  |  |
| AT                                                                                                                                                                                                                                                                                           | Attenuation feature and reference                       |  |  |  |  |  |  |
| OF                                                                                                                                                                                                                                                                                           | Outfall location and reference                          |  |  |  |  |  |  |
| NOTES:                                                                                                                                                                                                                                                                                       |                                                         |  |  |  |  |  |  |
|                                                                                                                                                                                                                                                                                              | Solid hatches = Impermeable<br>Open hatches = Permeable |  |  |  |  |  |  |
|                                                                                                                                                                                                                                                                                              | Key to be referenced against                            |  |  |  |  |  |  |

appending schedules

| NOTES:<br>1. THIS DRAWING IS TO BE READ IN CONJUNCTION WITH ANY OTHER RELEVANT DRAWINGS,<br>ANY DISCREPANCIES, ERRORS OR OMISSIONS TO BE BROUGHT TO THE ATTENTION OF<br>LANCASHIRE COUNTY COUNCIL. |           |             |             |           |   |         |  |  |
|----------------------------------------------------------------------------------------------------------------------------------------------------------------------------------------------------|-----------|-------------|-------------|-----------|---|---------|--|--|
| 2. THE SURVEY INFORMATION SHOWN IS TOPOGRAPHICAL SURVEY, SUPPLEMENTED WITH ORDNANCE SURVEY BEYOND TOPOGRAPHICAL SURVEY EXTENTS. THE ACCURACY OF                                                    |           |             |             |           |   |         |  |  |
| EACH SURVEY IS TO BE NOTED AND CONFIRMED BY THE CONTRACTOR ON SITE.<br>3. ALL LEVELS ARE IN METRES ABOVE ORDNANCE DATUM.                                                                           |           |             |             |           |   |         |  |  |
| 4. THIS DRAWING IS PART OF A SERIES AND SHOULD BE READ WITH THE OTHER DRAWINGS AS PART OF THIS PACKAGE.                                                                                            |           |             |             |           |   |         |  |  |
| <ol> <li>ALL DIMENSIONS ARE IN METRES UNLESS STATED OTHERWISE.</li> <li>DO NOT SCALE OFF THIS DRAWING.</li> </ol>                                                                                  |           |             |             |           |   |         |  |  |
|                                                                                                                                                                                                    |           |             |             |           |   |         |  |  |
|                                                                                                                                                                                                    |           |             |             |           |   |         |  |  |
|                                                                                                                                                                                                    |           |             |             |           |   |         |  |  |
|                                                                                                                                                                                                    |           |             |             |           |   |         |  |  |
| B         03/11/22         AT 5 REMOVED           No.         DATE:         AMENDMENT DETAILS:                                                                                                     |           |             |             |           |   | CHK BY: |  |  |
|                                                                                                                                                                                                    |           |             |             |           |   | CHICDT. |  |  |
| REVISIONS                                                                                                                                                                                          |           |             |             |           |   |         |  |  |
| County<br>Council Council Planning & Environment                                                                                                                                                   |           |             |             |           |   |         |  |  |
| Infrastructure Delivery Team                                                                                                                                                                       |           |             |             |           |   |         |  |  |
| PROJECT TITLE:<br>COTTAM PARKWAY STATION ACCESS ROAD                                                                                                                                               |           |             |             |           |   |         |  |  |
| DRAINAGE STRATEGY                                                                                                                                                                                  |           |             |             |           |   |         |  |  |
| DRAWING No.<br>CLM07-LCC-DEV-0500-0001                                                                                                                                                             |           |             |             |           |   |         |  |  |
| SCALE @ A1                                                                                                                                                                                         | NTS       |             | PROJECT No. | CLM07     |   |         |  |  |
| DATE:                                                                                                                                                                                              | DRAWN BY: | CHECKED BY: | SHEET No.   | REVISION: |   |         |  |  |
| JUNE 2022                                                                                                                                                                                          | JF        | PW          | 1 OF 1      |           | З |         |  |  |