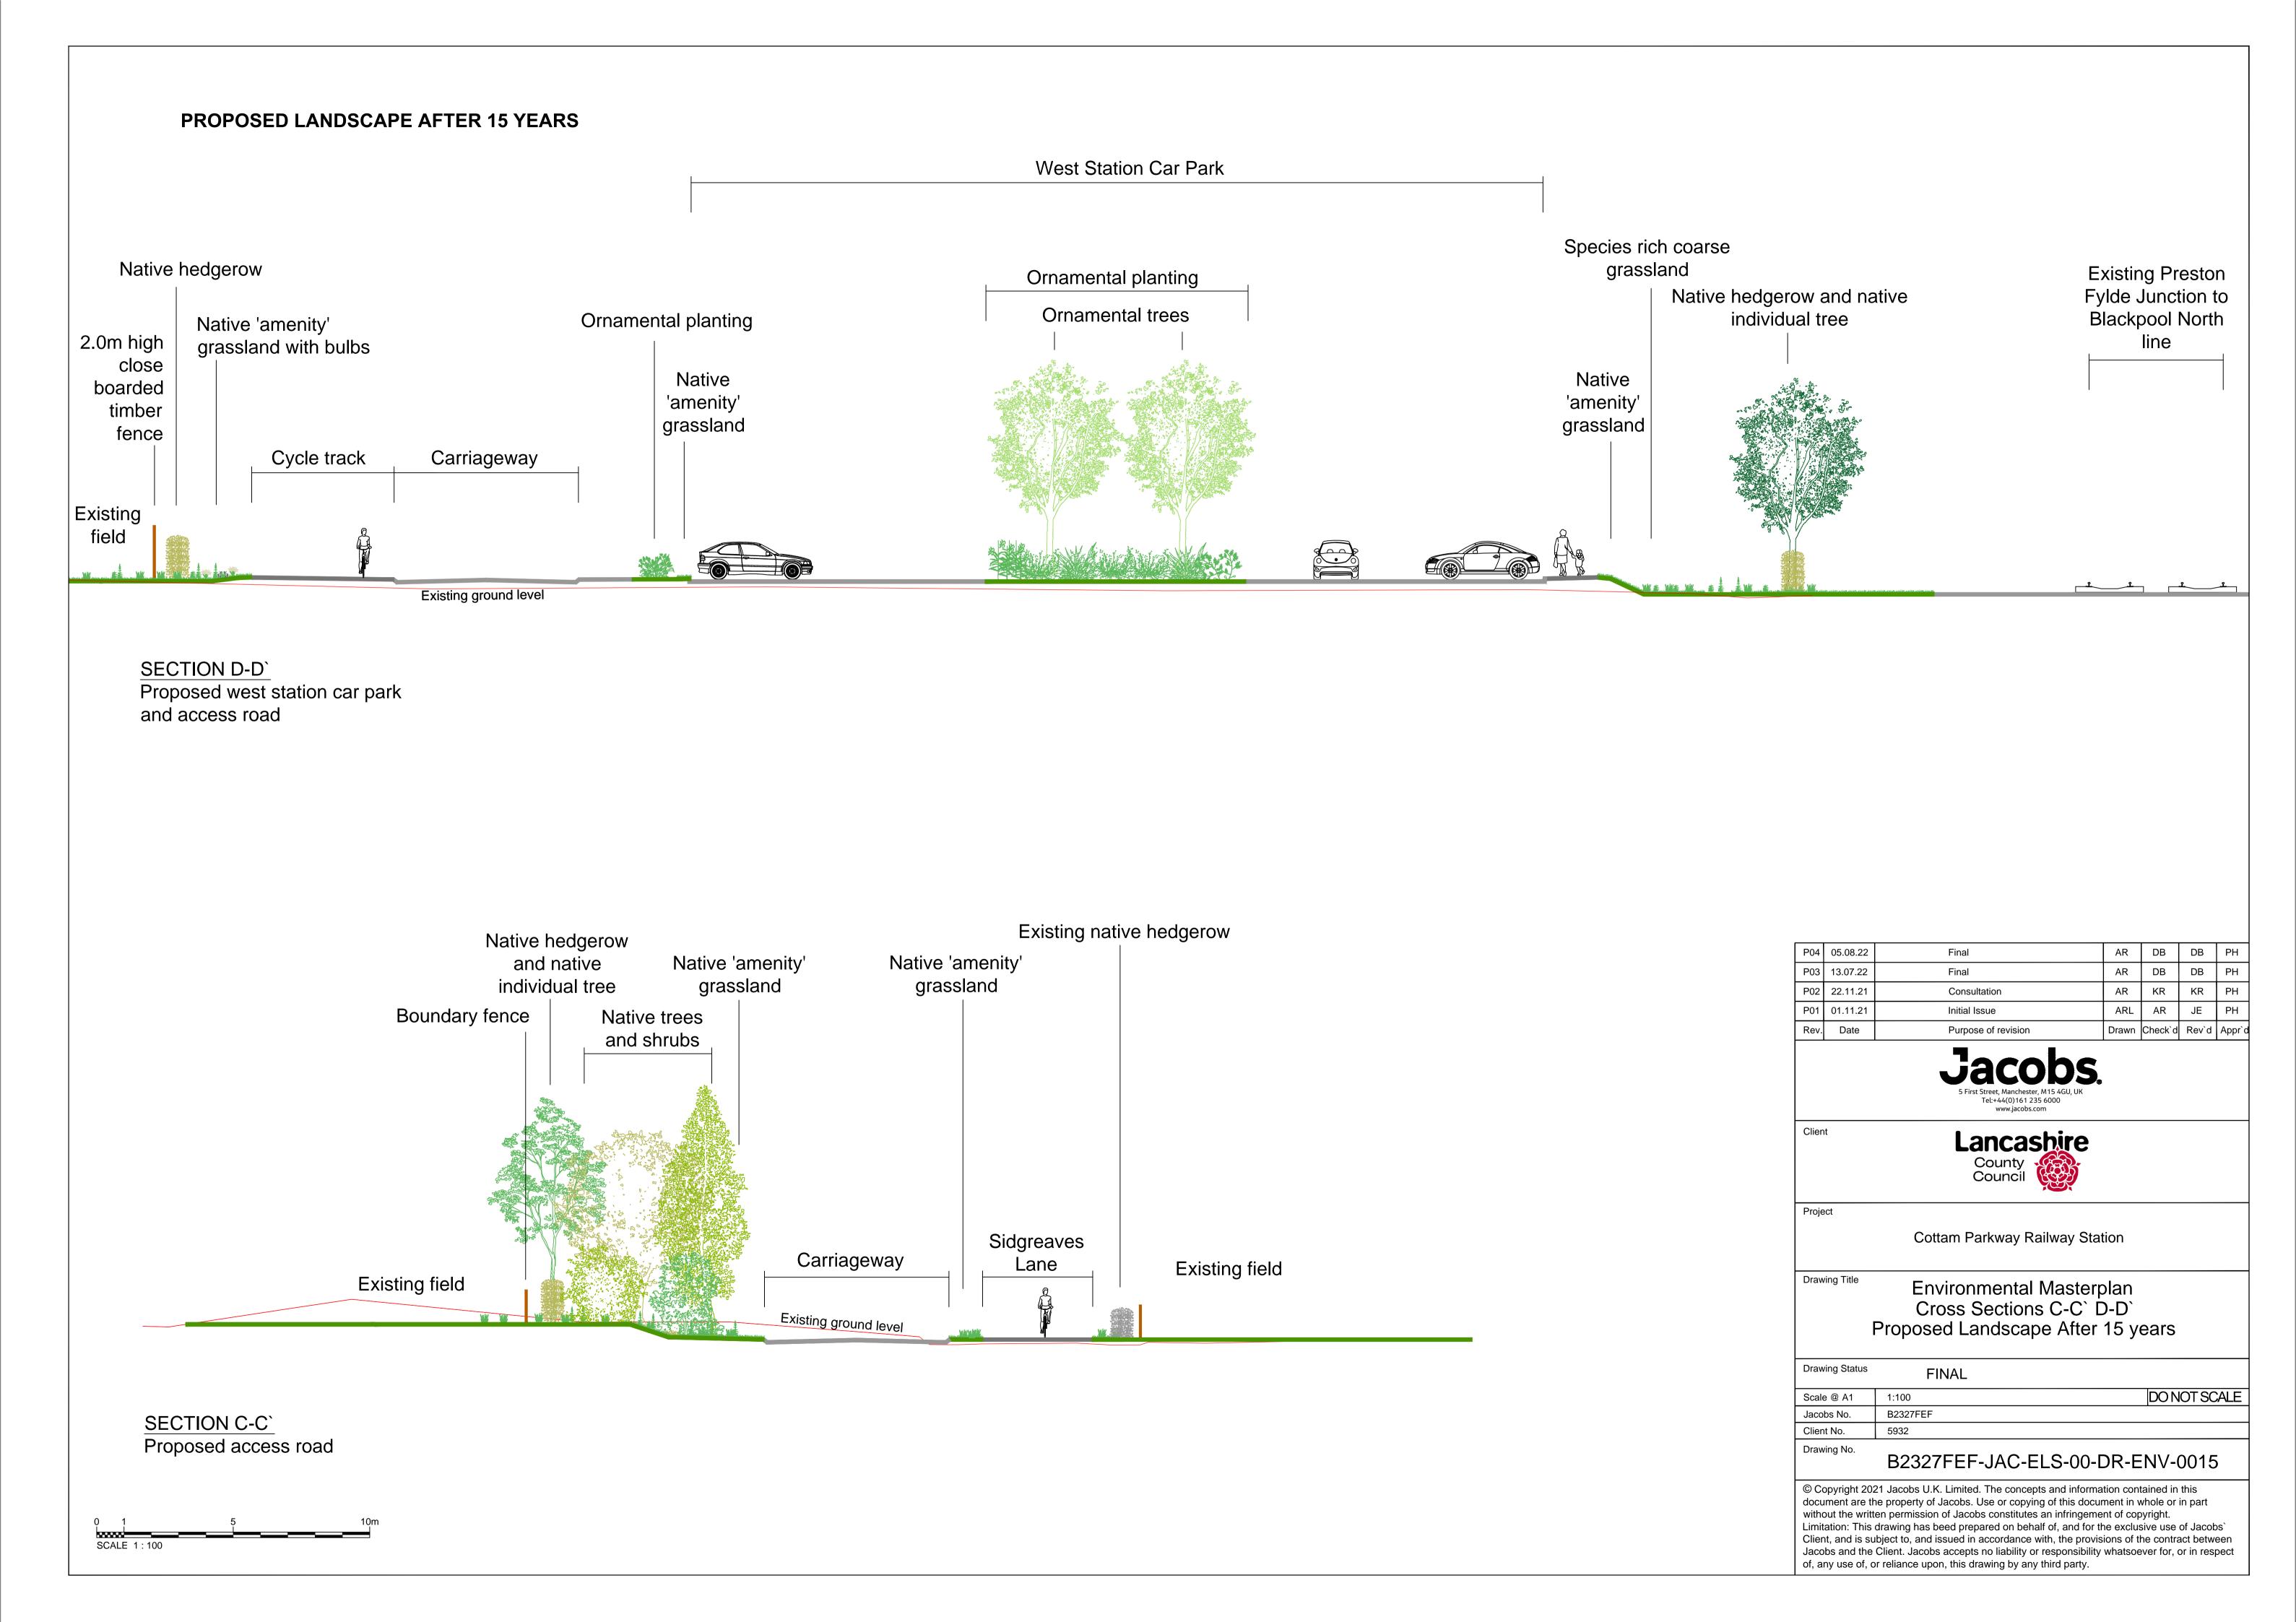

| P04                                     | 05.08.22                                                                                                                                                                                                                                                                                                                                                                                                                                                                                                                                                                                                                              | Final               | AR    | DB      | DB    | PH     |  |  |  |  |  |  |
|-----------------------------------------|---------------------------------------------------------------------------------------------------------------------------------------------------------------------------------------------------------------------------------------------------------------------------------------------------------------------------------------------------------------------------------------------------------------------------------------------------------------------------------------------------------------------------------------------------------------------------------------------------------------------------------------|---------------------|-------|---------|-------|--------|--|--|--|--|--|--|
| P03                                     | 13.07.22                                                                                                                                                                                                                                                                                                                                                                                                                                                                                                                                                                                                                              | Final               | AR    | DB      | DB    | PH     |  |  |  |  |  |  |
| P02                                     | 22.11.21                                                                                                                                                                                                                                                                                                                                                                                                                                                                                                                                                                                                                              | Consultation        | AR    | KR      | KR    | PH     |  |  |  |  |  |  |
| P01                                     | 01.11.21                                                                                                                                                                                                                                                                                                                                                                                                                                                                                                                                                                                                                              | Initial Issue       | ARL   | AR      | JE    | PH     |  |  |  |  |  |  |
| Rev.                                    | Date                                                                                                                                                                                                                                                                                                                                                                                                                                                                                                                                                                                                                                  | Purpose of revision | Drawn | Check`d | Rev`d | Appr`d |  |  |  |  |  |  |
| Clien                                   | <b>Jacobs</b><br>5 First Street, Manchester, M15 4GU, UK<br>Tel:+44(0)161 235 6000<br>www.jacobs.com                                                                                                                                                                                                                                                                                                                                                                                                                                                                                                                                  |                     |       |         |       |        |  |  |  |  |  |  |
| Clien                                   | Client Lancashire<br>County<br>Council                                                                                                                                                                                                                                                                                                                                                                                                                                                                                                                                                                                                |                     |       |         |       |        |  |  |  |  |  |  |
| Proje                                   | Project<br>Cottam Parkway Railway Station                                                                                                                                                                                                                                                                                                                                                                                                                                                                                                                                                                                             |                     |       |         |       |        |  |  |  |  |  |  |
| Draw                                    | Drawing Title Environmental Masterplan<br>Cross Sections A-A` B-B`<br>Proposed Landscape After 15 years                                                                                                                                                                                                                                                                                                                                                                                                                                                                                                                               |                     |       |         |       |        |  |  |  |  |  |  |
| Draw                                    | ving Status                                                                                                                                                                                                                                                                                                                                                                                                                                                                                                                                                                                                                           | FINAL               |       |         |       |        |  |  |  |  |  |  |
| Scale                                   | e @ A1                                                                                                                                                                                                                                                                                                                                                                                                                                                                                                                                                                                                                                | 1:100               |       | DON     | OTSC  | ALE    |  |  |  |  |  |  |
| Jaco                                    | Jacobs No. B2327FEF                                                                                                                                                                                                                                                                                                                                                                                                                                                                                                                                                                                                                   |                     |       |         |       |        |  |  |  |  |  |  |
| Clien                                   | it No.                                                                                                                                                                                                                                                                                                                                                                                                                                                                                                                                                                                                                                | 5932                |       |         |       |        |  |  |  |  |  |  |
| Draw                                    | Drawing No. B2327FEF-JAC-ELS-00-DR-ENV-0014                                                                                                                                                                                                                                                                                                                                                                                                                                                                                                                                                                                           |                     |       |         |       |        |  |  |  |  |  |  |
| docu<br>witho<br>Limit<br>Clier<br>Jaco | © Copyright 2021 Jacobs U.K. Limited. The concepts and information contained in this document are the property of Jacobs. Use or copying of this document in whole or in part without the written permission of Jacobs constitutes an infringement of copyright. Limitation: This drawing has beed prepared on behalf of, and for the exclusive use of Jacobs` Client, and is subject to, and issued in accordance with, the provisions of the contract between Jacobs and the Client. Jacobs accepts no liability or responsibility whatsoever for, or in respect of, any use of, or reliance upon, this drawing by any third party. |                     |       |         |       |        |  |  |  |  |  |  |