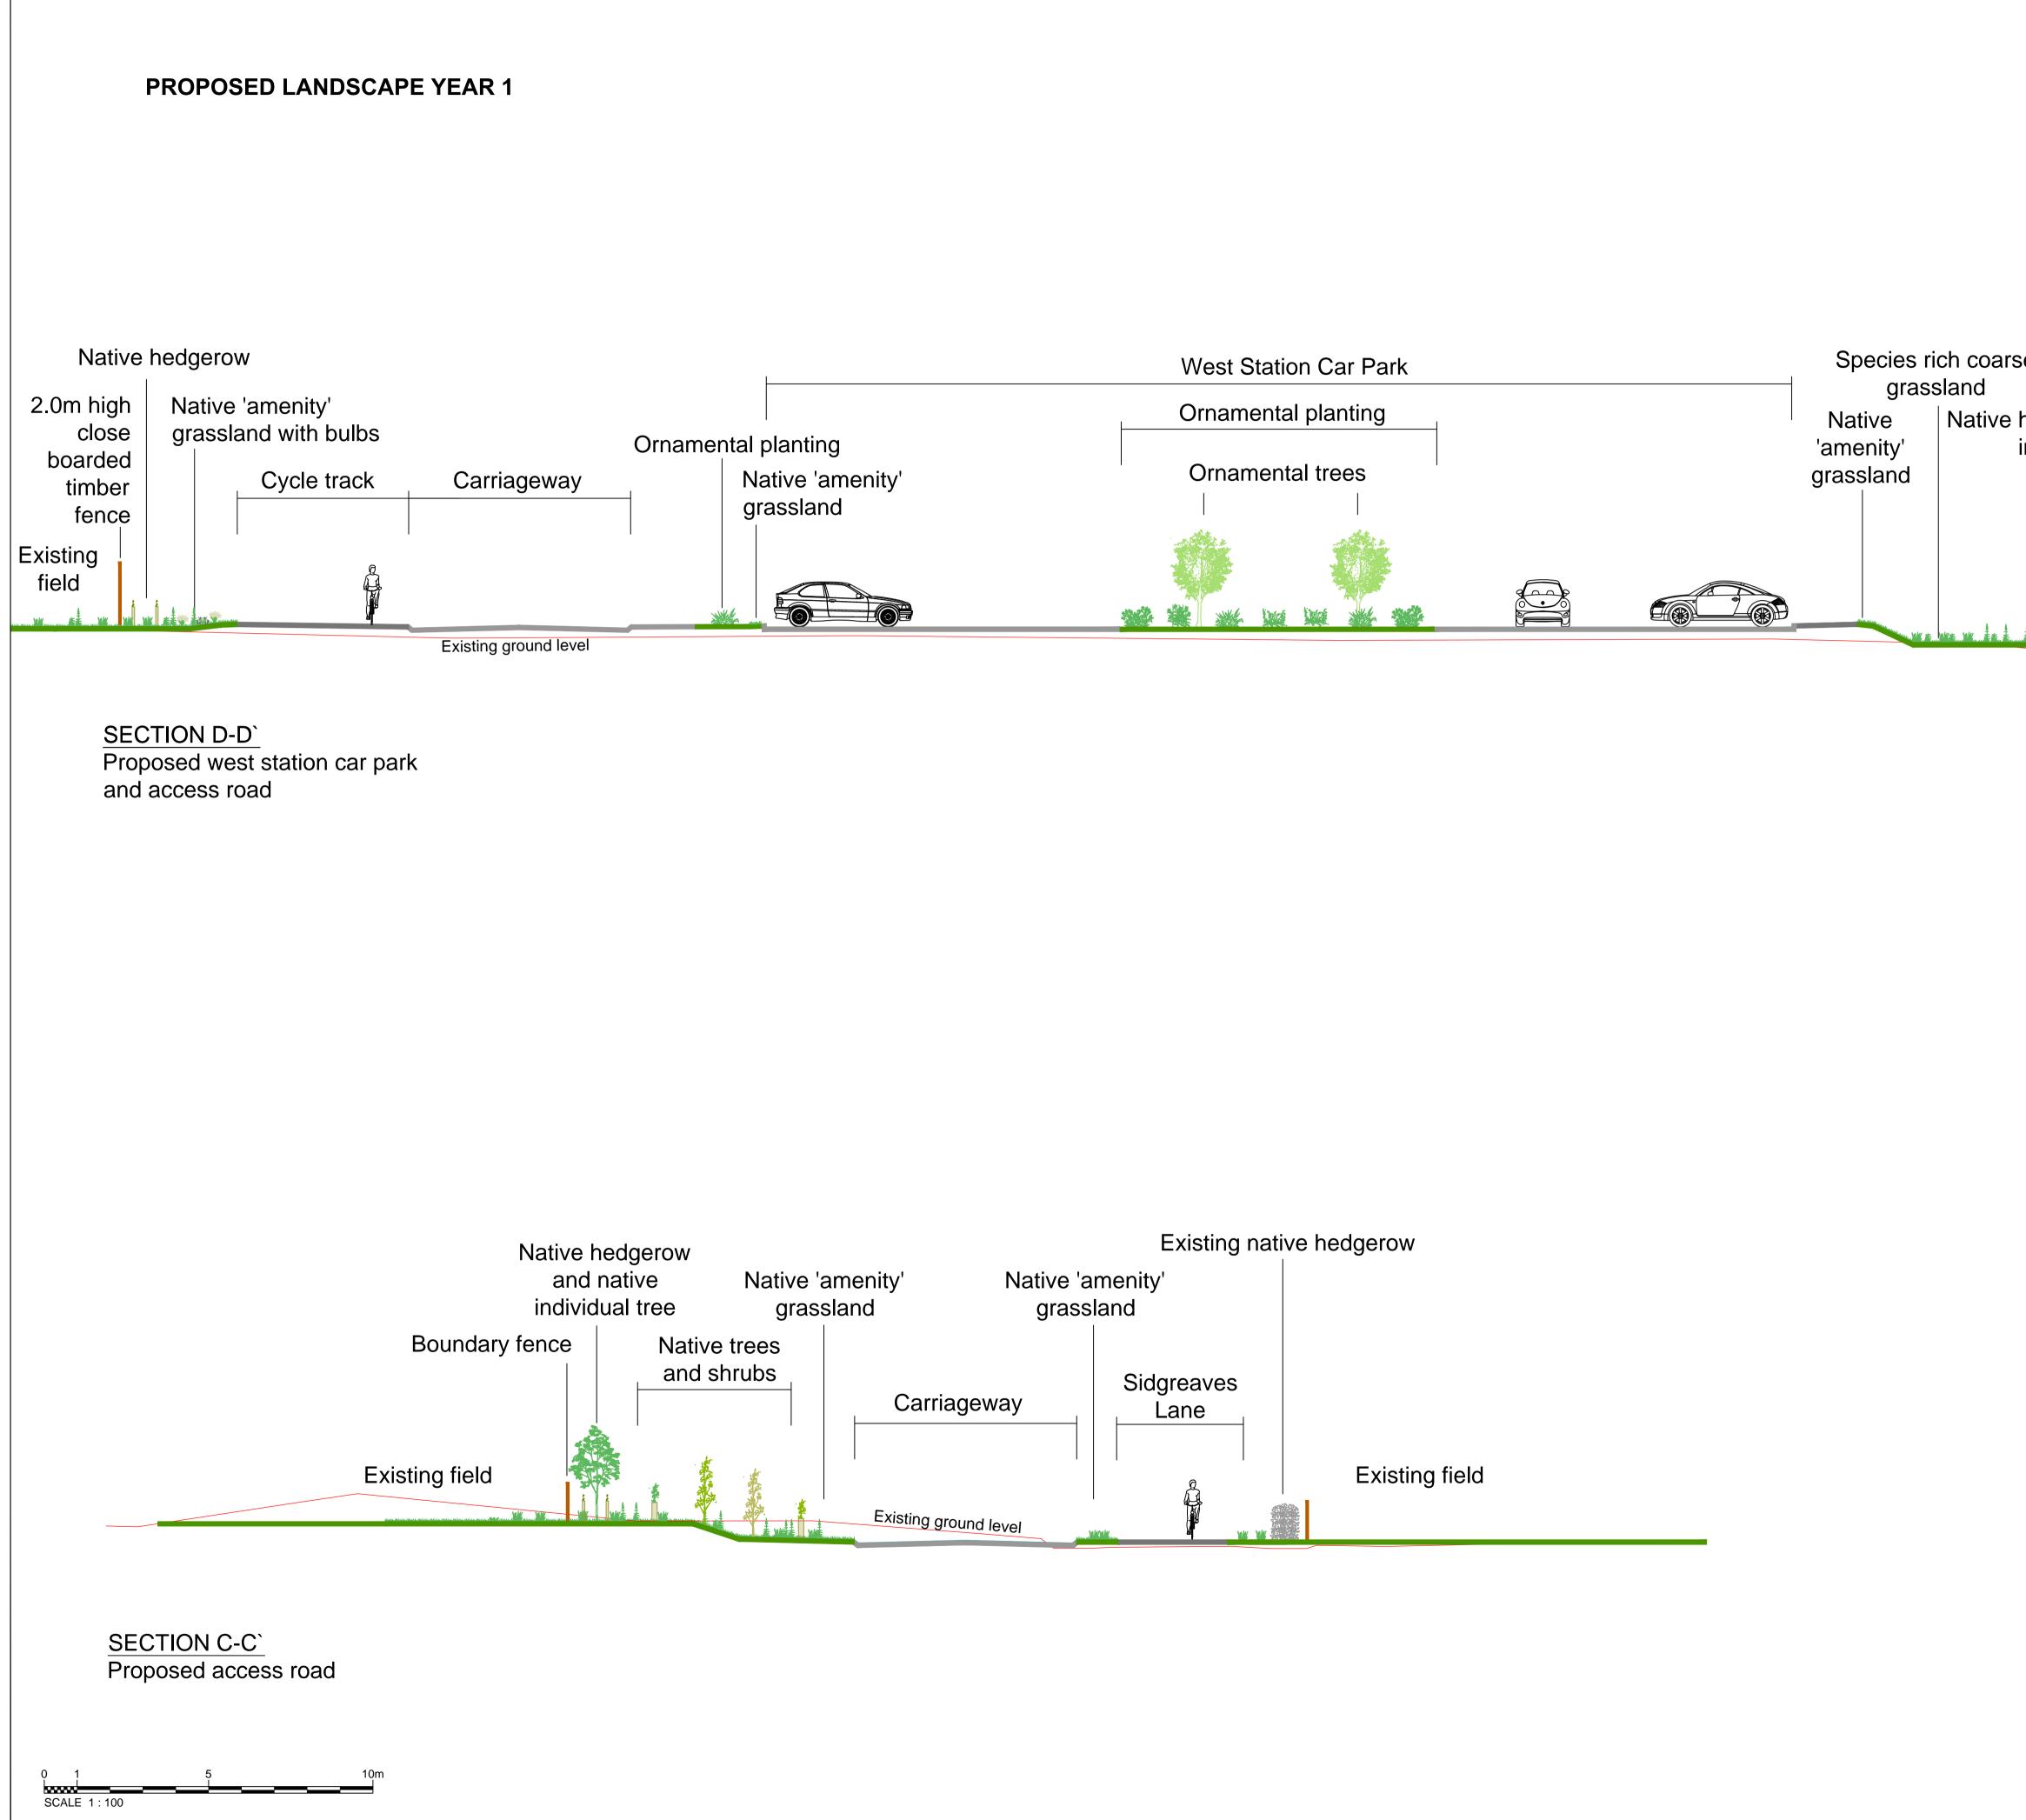

| Se                 |                                         |                                                                            |                                                                                                                                                                                                                                                                                                                                         | Existir                                                                                 | na Pr                                           | esto                             | n            |  |
|--------------------|-----------------------------------------|----------------------------------------------------------------------------|-----------------------------------------------------------------------------------------------------------------------------------------------------------------------------------------------------------------------------------------------------------------------------------------------------------------------------------------|-----------------------------------------------------------------------------------------|-------------------------------------------------|----------------------------------|--------------|--|
| nedgero<br>ndividu |                                         |                                                                            | Fylde Junction to<br>Blackpool North<br>line                                                                                                                                                                                                                                                                                            |                                                                                         |                                                 |                                  |              |  |
|                    |                                         | 47(1), 47(1), 47(1), 47(1), 47(1), 47(1),                                  |                                                                                                                                                                                                                                                                                                                                         | ££                                                                                      | <u> </u>                                        | ٤                                | <u>.</u>     |  |
|                    |                                         |                                                                            |                                                                                                                                                                                                                                                                                                                                         |                                                                                         |                                                 |                                  |              |  |
|                    |                                         |                                                                            |                                                                                                                                                                                                                                                                                                                                         |                                                                                         |                                                 |                                  |              |  |
|                    |                                         |                                                                            |                                                                                                                                                                                                                                                                                                                                         |                                                                                         |                                                 |                                  |              |  |
|                    |                                         |                                                                            |                                                                                                                                                                                                                                                                                                                                         |                                                                                         |                                                 |                                  |              |  |
|                    |                                         |                                                                            |                                                                                                                                                                                                                                                                                                                                         |                                                                                         |                                                 |                                  |              |  |
| ]                  | P04                                     | 05.08.22                                                                   | Final                                                                                                                                                                                                                                                                                                                                   | AR                                                                                      | DB                                              | DB                               | РН           |  |
|                    | P03                                     | 13.07.22                                                                   | Final                                                                                                                                                                                                                                                                                                                                   | AR                                                                                      | DB                                              | DB                               | PH           |  |
|                    | P02                                     | 22.11.21                                                                   | Consultation                                                                                                                                                                                                                                                                                                                            | AR                                                                                      | KR                                              | KR                               | PH           |  |
| ·                  | P01<br>Rev.                             | 01.11.21<br>Date                                                           | Initial Issue<br>Purpose of revision                                                                                                                                                                                                                                                                                                    | ARL<br>Drawn                                                                            | AR<br>Check`d                                   | JE<br>Rev`d                      | PH<br>Appr`d |  |
|                    |                                         | Duto                                                                       | 5 First Street, Manchester, M15 4GU, UI<br>rel:+44(0)161 235 6000<br>www.jacobs.com                                                                                                                                                                                                                                                     | 5.                                                                                      |                                                 |                                  |              |  |
|                    | Client Lancashire<br>County<br>Council  |                                                                            |                                                                                                                                                                                                                                                                                                                                         |                                                                                         |                                                 |                                  |              |  |
|                    | Proje                                   | ect                                                                        | Cottam Parkway Railway                                                                                                                                                                                                                                                                                                                  | Station                                                                                 |                                                 |                                  |              |  |
|                    | Draw                                    | ring Title                                                                 | Environmental Mast<br>Cross Sections C-C<br>Proposed Landscape Af                                                                                                                                                                                                                                                                       | `D-D`                                                                                   | ears                                            |                                  |              |  |
|                    |                                         | ring Status<br>e @ A1                                                      | FINAL 1:100                                                                                                                                                                                                                                                                                                                             |                                                                                         | DON                                             | OTSC                             | ALE          |  |
|                    | Jaco<br>Clien                           | bs No.<br>t No.                                                            | B2327FEF<br>5932                                                                                                                                                                                                                                                                                                                        |                                                                                         |                                                 |                                  |              |  |
|                    | Draw                                    | ving No.                                                                   | B2327FEF-JAC-ELS-0                                                                                                                                                                                                                                                                                                                      |                                                                                         |                                                 |                                  |              |  |
|                    | docu<br>witho<br>Limit<br>Clier<br>Jaco | ment are th<br>out the writt<br>ation: This<br>ht, and is su<br>bs and the | 21 Jacobs U.K. Limited. The concepts and infine property of Jacobs. Use or copying of this of en permission of Jacobs constitutes an infring drawing has beed prepared on behalf of, and bject to, and issued in accordance with, the p Client. Jacobs accepts no liability or responsion reliance upon, this drawing by any third part | document in v<br>gement of cop<br>for the exclus<br>provisions of the<br>bility whatsoe | whole or i<br>byright.<br>sive use<br>he contra | in part<br>of Jacob<br>act betwo | een          |  |