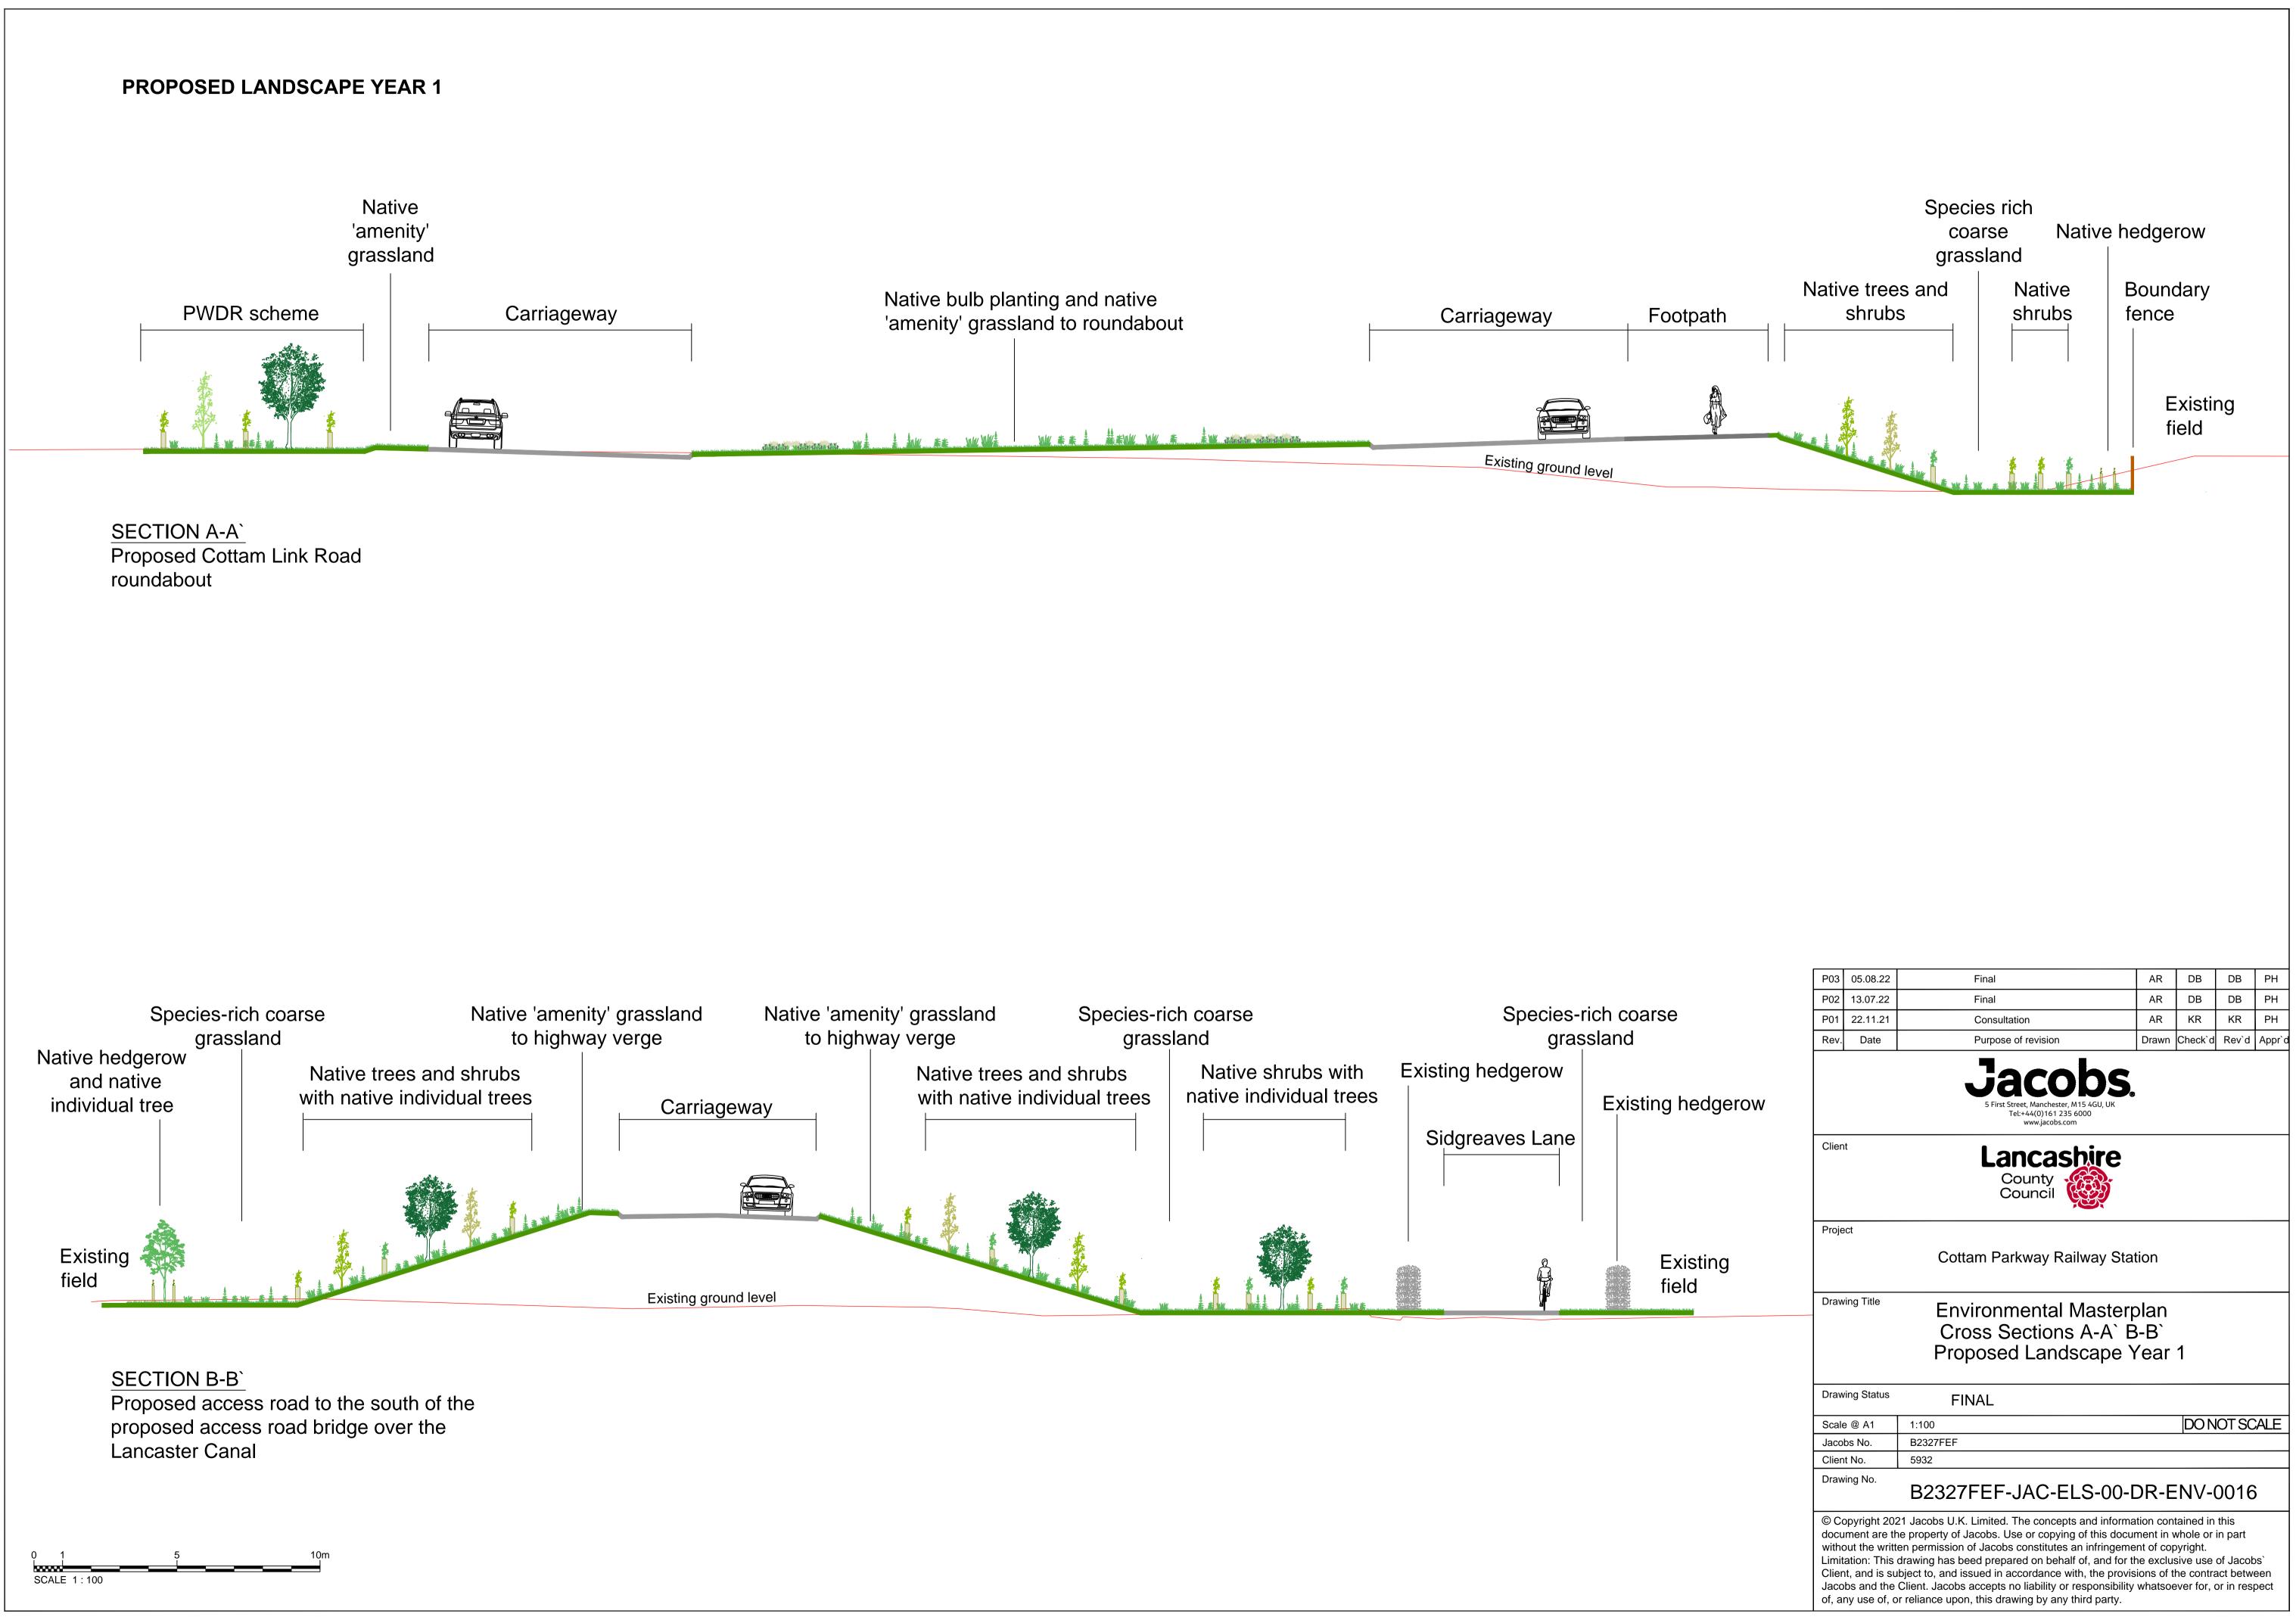

| Γ | P04                                                                                                                                                                                                                                                                                                                                                                                                                                                                                                                                                                                                                                   | 05.08.22   | Final                       | AR    | DB      | DB    | PH     |  |  |  |  |  |
|---|----------------------------------------------------------------------------