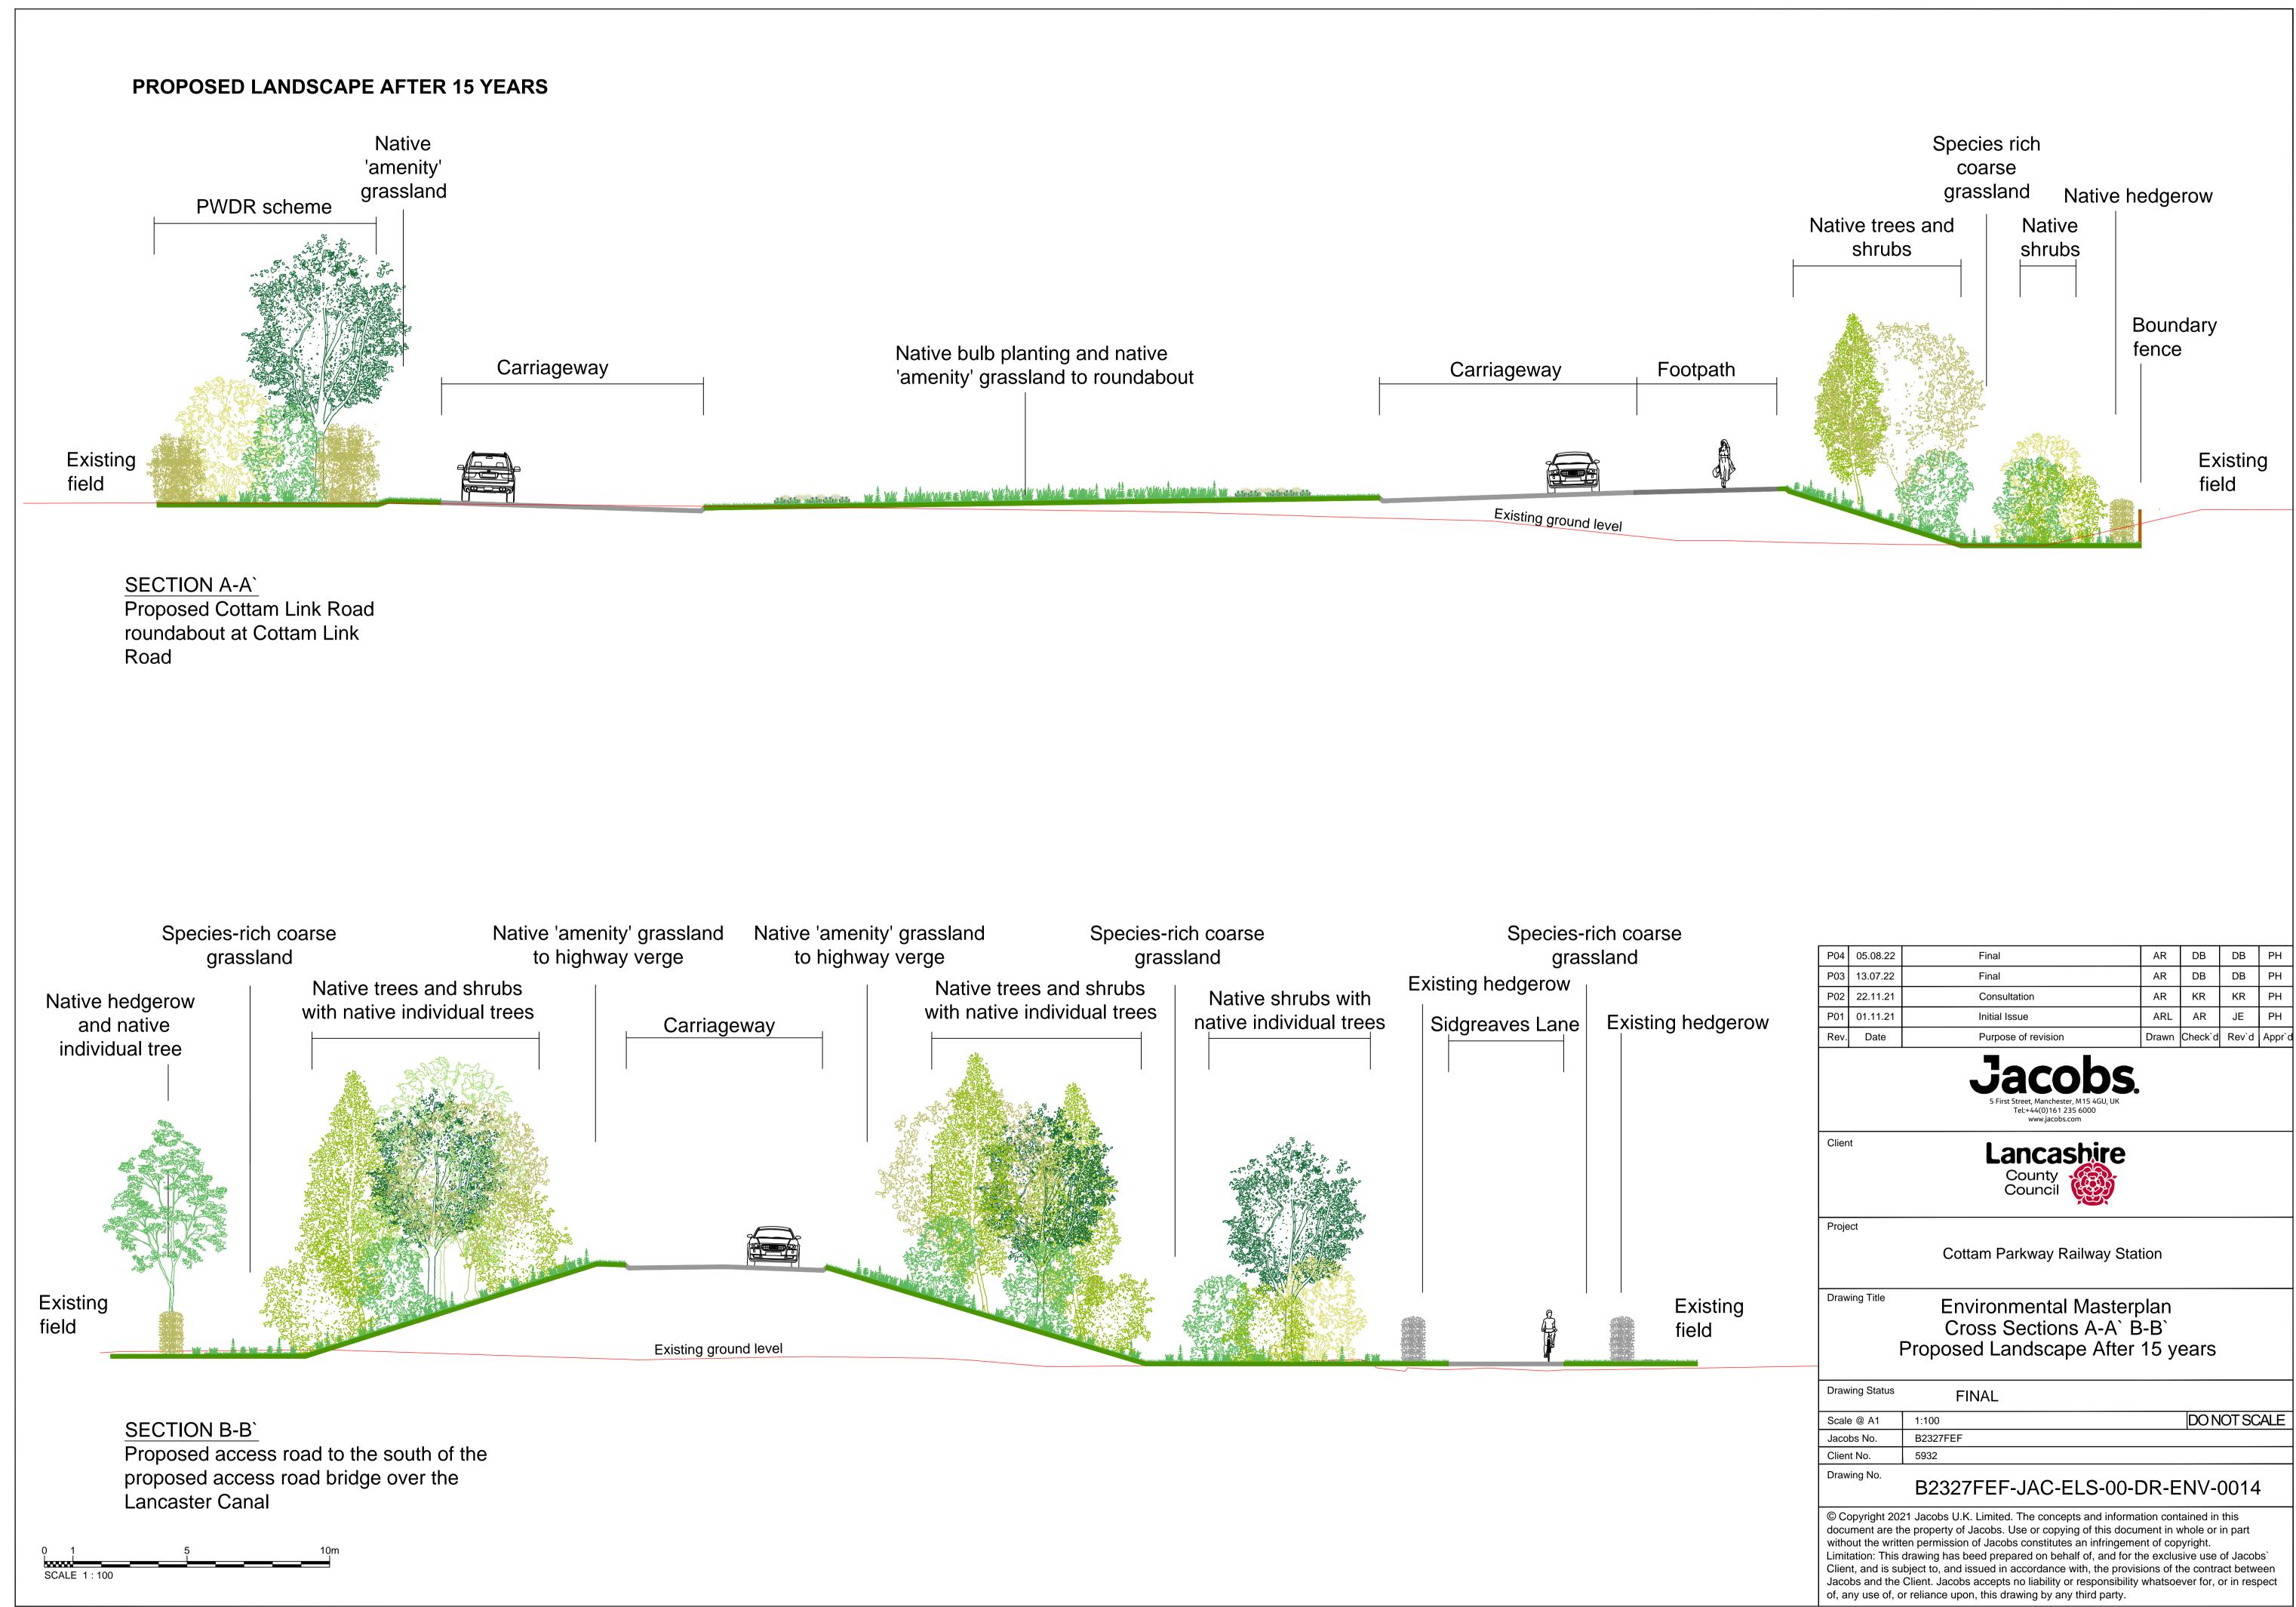

| P04                                     | 05.08.22                                                                                                                                                                                                                                                                                                                                                                                                                                                                                                                                                                                                                              | Final               | AR    | DB      | DB    | PH     |  |  |  |  |  |  |
|-----------------------------------------|---------------------------------------------------------------------------------------------------------------------------------------------------------------------------------------------------------------------------------------------------------------------------------------------------------------------------------------------------------------------------------------------------------------------------------------------------------------------------------------------------------------------------------------------------------------------------------------------------------------------------------------|---------------------|-------|---------|-------|--------|--|--|--|--|--|--|
| P03                                     | 13.07.22                                                                                                                                                                                                                                                                                                                                                                                                                                                                                                                                                                                                                              | Final               | AR    | DB      | DB    | PH     |  |  |  |  |  |  |
| P02                                     | 22.11.21                                                                                                                                                                                                                                                                                                                                                                                                                                                                                                                                                                                                                              | Consultation        | AR    | KR      | KR    | PH     |  |  |  |  |  |  |
| P01                                     | 01.11.21                                                                                                                                                                                                                                                                                                                                                                                                                                                                                                                                                                                                                              | Initial Issue       | ARL   | AR      | JE    | PH     |  |  |  |  |  |  |
| Rev.                                    | Date                                                                                                                                                                                                                                                                                                                                                                                                                                                                                                                                                                                                                                  | Purpose of revision | Drawn | Check`d | Rev`d | Appr`d |  |  |  |  |  |  |
| Clien                                   | <b>Jacobs</b><br>5 First Street, Manchester, M15 4GU, UK<br>Tel:+44(0)161 235 6000<br>www.jacobs.com                                                                                                                                                                                                                                                                                                                                                                                                                                                                                                                                  |                     |       |         |       |        |  |  |  |  |  |  |
| Clien                                   | Client Lancashire<br>County<br>Council                                                                                                                                                                                                                                                                                                                                                                                                                                                                                                                                                                                                |                     |       |         |       |        |  |  |  |  |  |  |
| Proje                                   | Project<br>Cottam Parkway Railway Station                                                                                                                                                                                                                                                                                                                                                                                                                                                                                                                                                                                             |                     |       |         |       |        |  |  |  |  |  |  |
| Draw                                    | Drawing Title Environmental Masterplan<br>Cross Sections A-A` B-B`<br>Proposed Landscape After 15 years                                                                                                                                                                                                                                                                                                                                                                                                                                                                                                                               |                     |       |         |       |        |  |  |  |  |  |  |
| Draw                                    | ving Status                                                                                                                                                                                                                                                                                                                                                                                                                                                                                                                                                                                                                           | FINAL               |       |         |       |        |  |  |  |  |  |  |
| Scale                                   | e @ A1                                                                                                                                                                                                                                                                                                                                                                                                                                                                                                                                                                                                                                | 1:100               |       | DON     | OTSC  | ALE    |  |  |  |  |  |  |
| Jaco                                    | Jacobs No. B2327FEF                                                                                                                                                                                                                                                                                                                                                                                                                                                                                                                                                                                                                   |                     |       |         |       |        |  |  |  |  |  |  |
| Clien                                   | it No.                                                                                                                                                                                                                                                                                                                                                                                                                                                                                                                                                                                                                                | 5932                |       |         |       |        |  |  |  |  |  |  |
| Draw                                    | Drawing No. B2327FEF-JAC-ELS-00-DR-ENV-0014                                                                                                                                                                                                                                                                                                                                                                                                                                                                                                                                                                                           |                     |       |         |       |        |  |  |  |  |  |  |
| docu<br>witho<br>Limit<br>Clier<br>Jaco | © Copyright 2021 Jacobs U.K. Limited. The concepts and information contained in this document are the property of Jacobs. Use or copying of this document in whole or in part without the written permission of Jacobs constitutes an infringement of copyright. Limitation: This drawing has beed prepared on behalf of, and for the exclusive use of Jacobs` Client, and is subject to, and issued in accordance with, the provisions of the contract between Jacobs and the Client. Jacobs accepts no liability or responsibility whatsoever for, or in respect of, any use of, or reliance upon, this drawing by any third party. |                     |       |         |       |        |  |  |  |  |  |  |