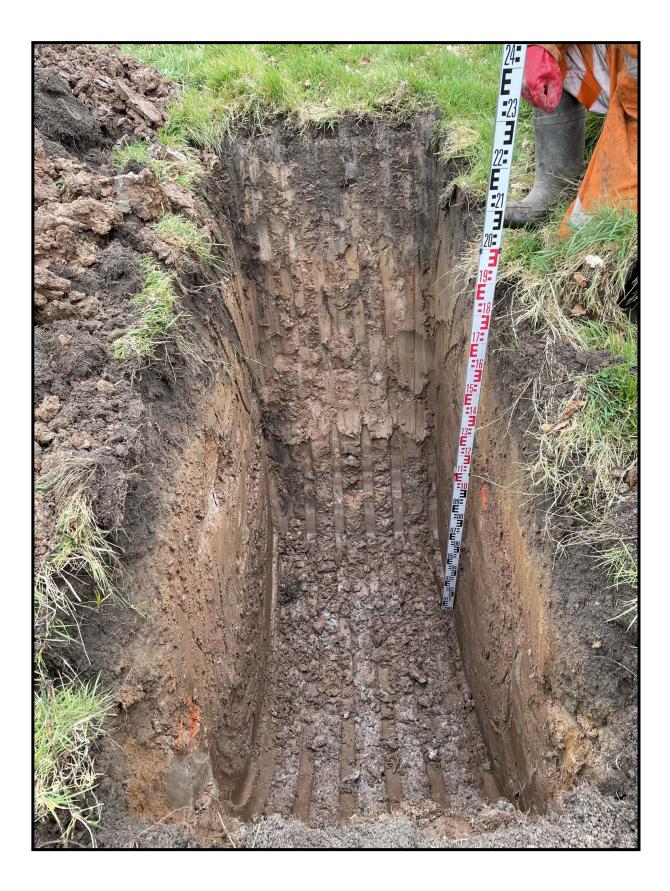

## CC GEOTECHNICAL LIMITED

| Site              | Cottam Parkway Station |
|-------------------|------------------------|
| Job Number:       | CCG-C-21-12093         |
| Trial Pit Number: | TP02                   |
| Plate Number      | 1                      |