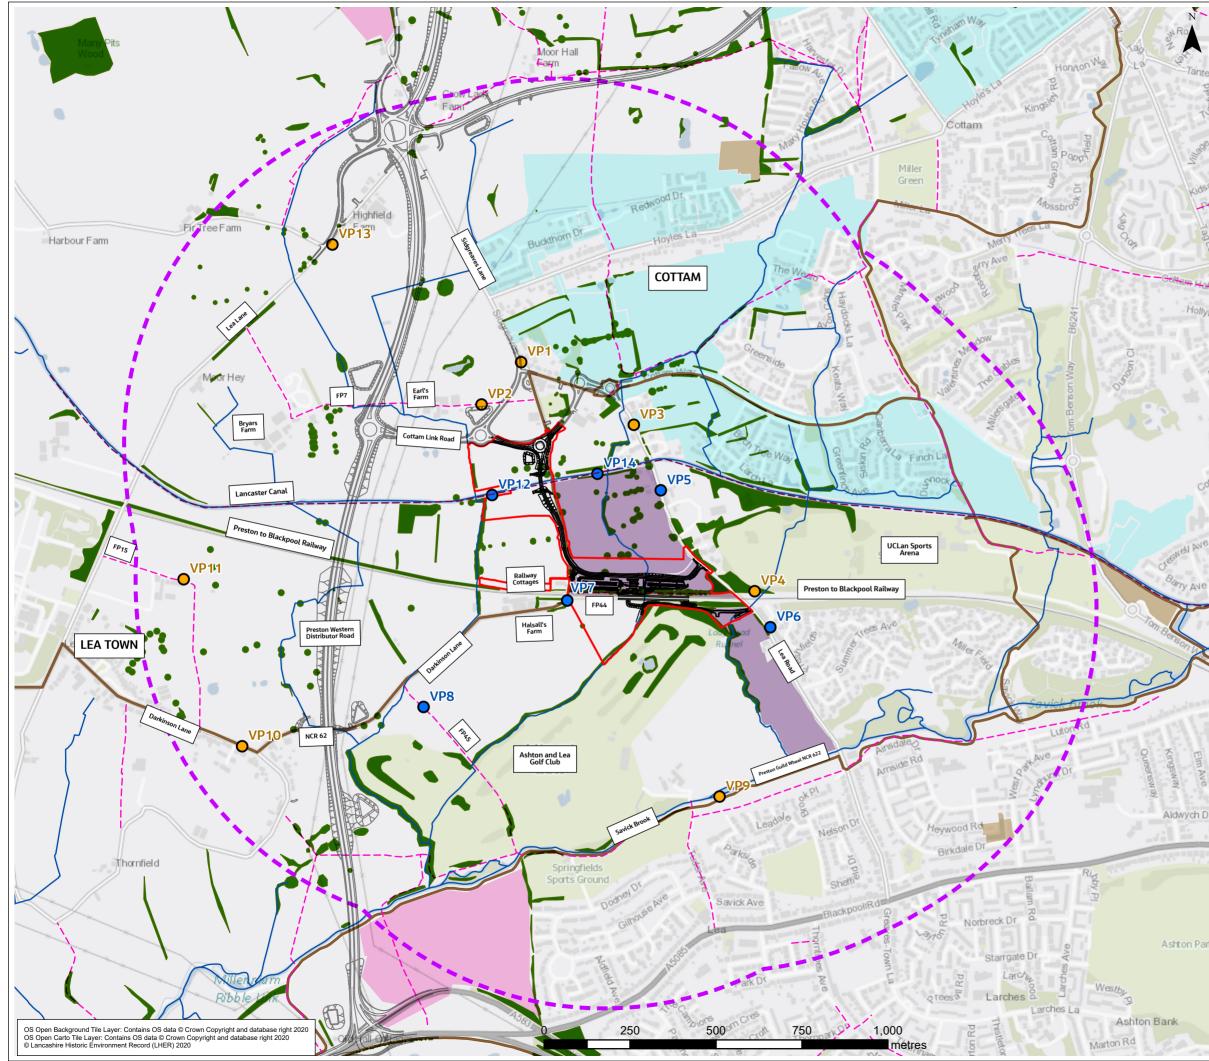

## **FIGURE 5.4**

## Legend

N

Tante

Kidsg PO

Hollyb

- Scheme Design
- Preston Western Distributor Road (PWDR)
- 🗖 Site Area
- 🔁 1km Study Area
- – Public Rights of Way
- -- Lancaster Canal Long Distance Path
- National Cycle Route (NCR)
- Watercourses
- Woodland, Trees and Hedgerows
- Photomontage Viewpoints
- **O** Representative Viewpoints

## Future Housing Development

- Proposed Residential Development at Lea Road
- Planning Approved
- Planning Pending
- Under Construction

| P03  | AUG 2022 | Final Issue         | MS    | PH      | PH    | KS     |
|------|----------|---------------------|-------|---------|-------|--------|
| P02  | JUN 2022 | Final Issue         | MS    | AR      | AR    | PH     |
| P01  | OCT 2021 | Initial Issue       | MS    | AR      | AR    | PH     |
| Rev. | Date     | Purpose of revision | Drawn | Check'd | Rev'd | Appr'd |
|      |          |                     |       |         |       |        |

Lancashire

County Council

Client

Proiect

Aldwych Dr

```
Cottam Parkway Railway Station
                     Drawing Title
                                             REPRESENTATIVE VIEWPOINTS
Ashton Park
                                                               FINAL
                                                                                             DO NOT SCALE
                     Scale @ A3
                                     1:11,000
                                      B2327FEF
                     Jacobs No.
                                          B2327FEF-JAC-ELS-00-DR-ENV-0007
                     This drawing is not to be used in whole in or part other than for the intended purpose 
and project as defined on this drawing. Refer to the contract for full terms and conditions
```