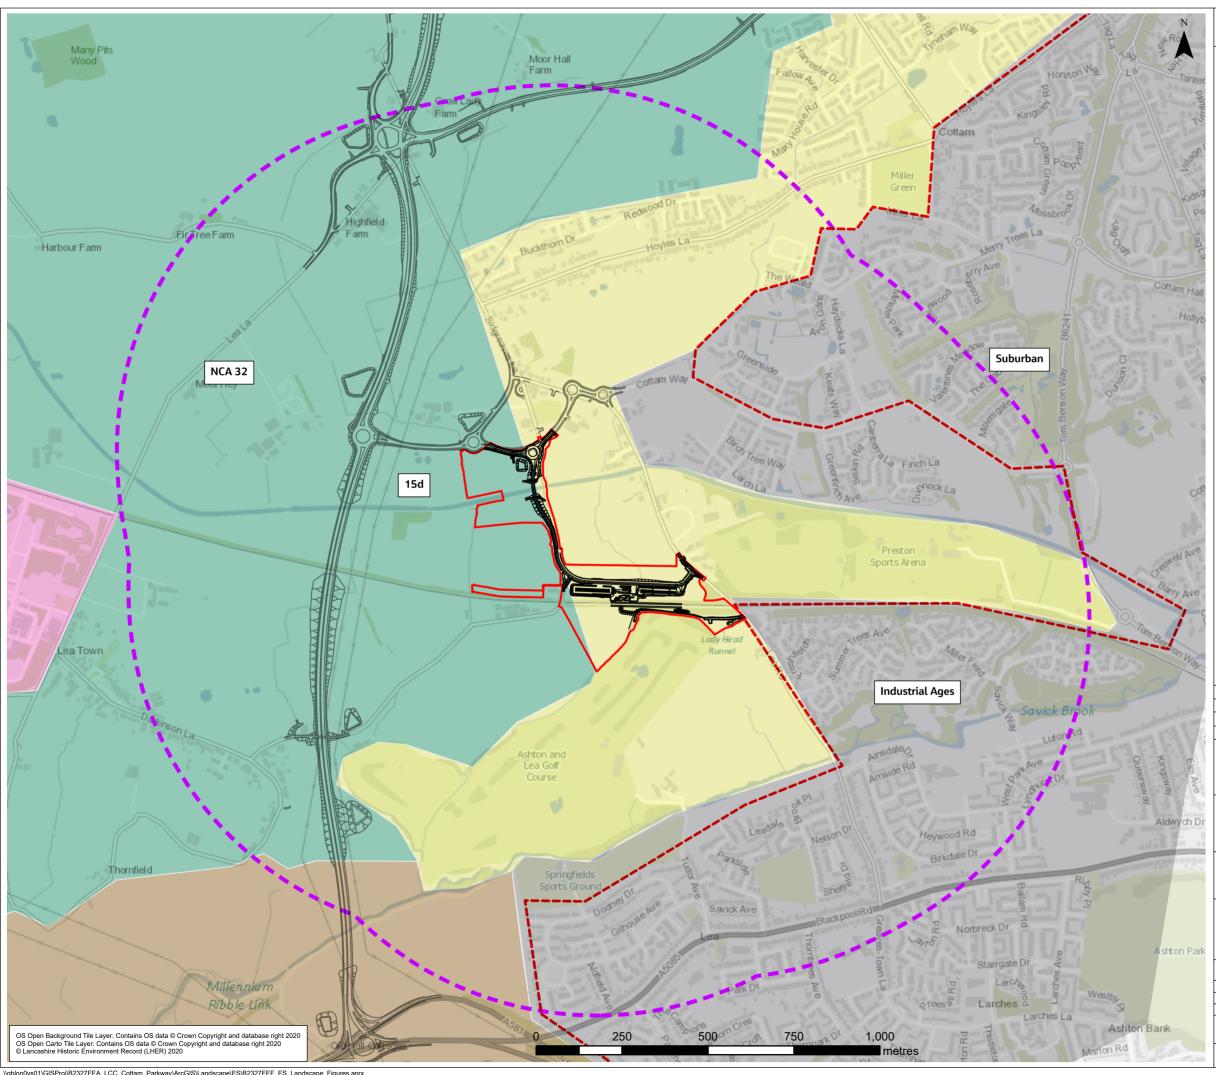

## FIGURE 5.3

## Legend

- Scheme Design
- Preston Western Distributor Road (PWDR)
- Site Area
- 1km Study Area

National Character Area (NCA) 32: Lancashire and Amounderness Plain

Landscape Character Assessment for Lancashire Landscape Character Area and Urban Landscape Character Types

## **Local Landscape Character Areas**

- Lea-Cottam Rural Urban Fringe
- Fylde farmland
- Springfields Industrial Estate
- River Ribble Farmland
- North West Preston Suburbs

| Rev. | Date     | Purpose of revision | Drawn | Check'd | Rev'd | Appr'd |
|------|----------|---------------------|-------|---------|-------|--------|
| P01  | Oct 2021 | Initial Issue       | MS    | AR      | AR    | PH     |
| P02  | JUN 2022 | Final Issue         | MS    | AR      | AR    | PH     |
| P03  | AUG 2022 | Final Issue         | MS    | PH      | PH    | KS     |

Cottam Parkway Railway Station

Drawing Title

LANDSCAPE CHARACTER PLAN

| FINAL      |          |  |              |  |  |  |  |
|------------|----------|--|--------------|--|--|--|--|
| Scale @ A3 | 1:11,000 |  | DO NOT SCALE |  |  |  |  |
| Jacobs No. | B2327FEF |  |              |  |  |  |  |
|            |          |  |              |  |  |  |  |