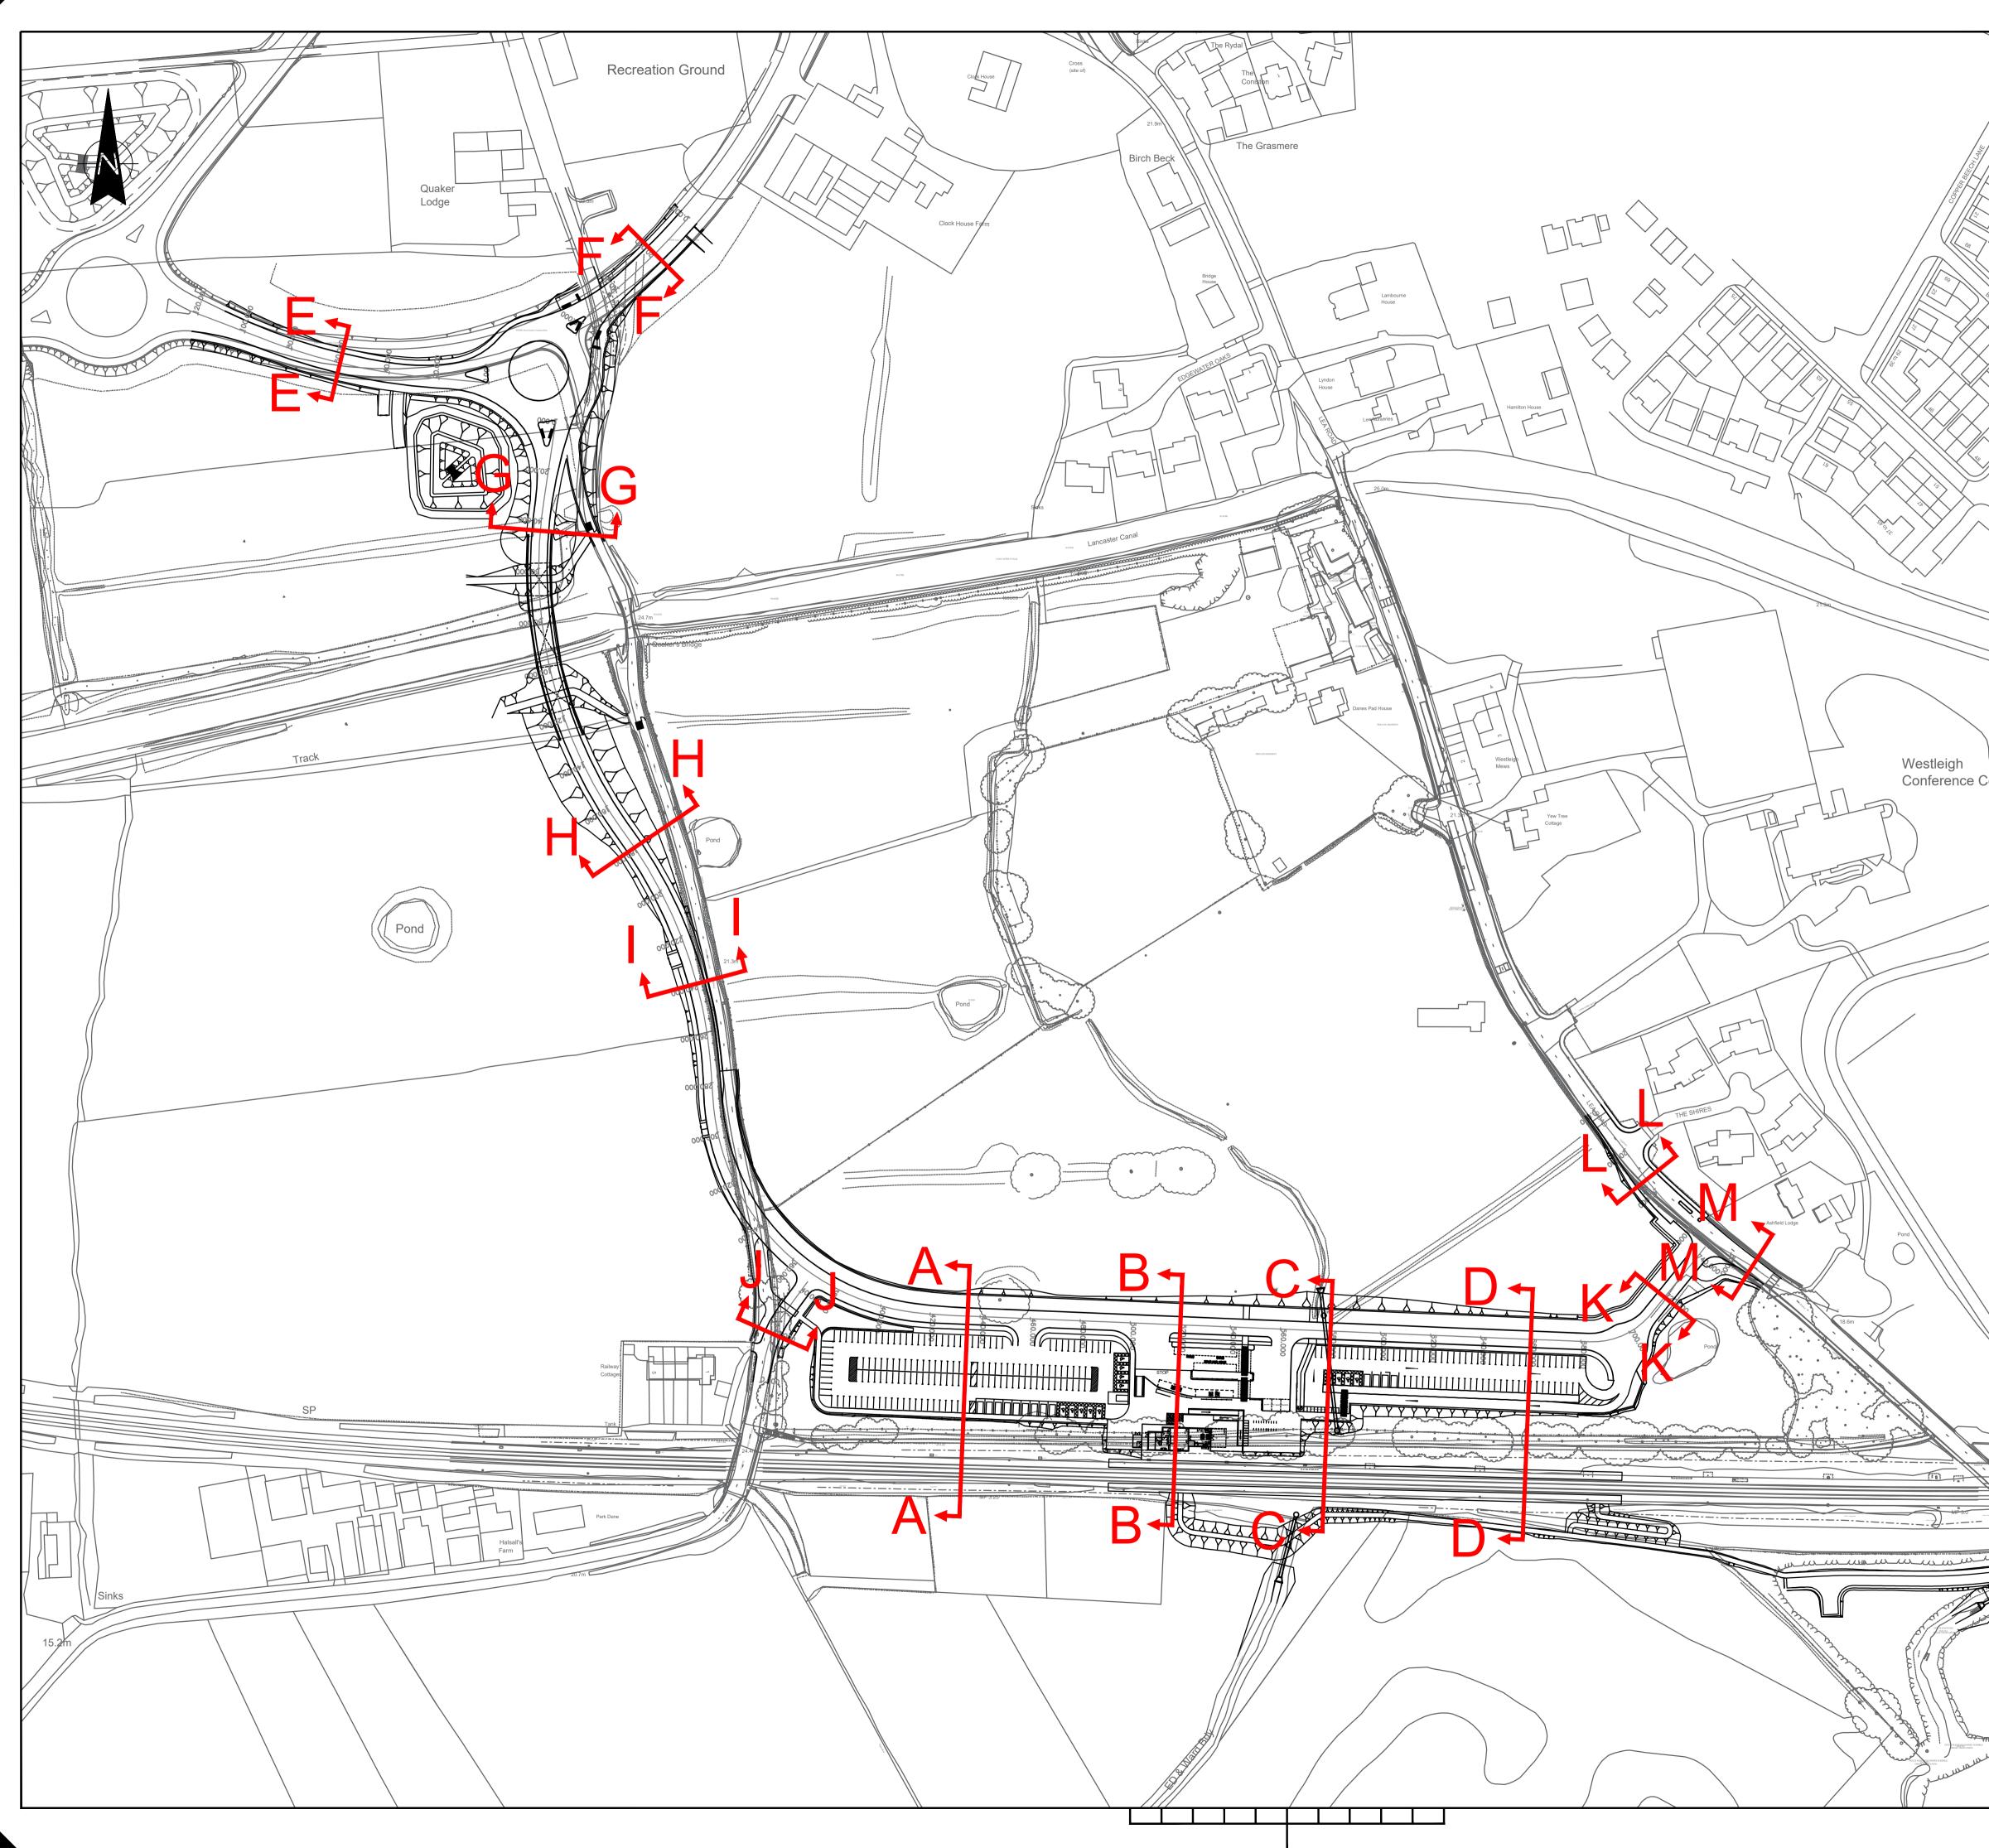

|         | Based upon the Ordnance Survey mapping with the permission of the Controller of Her Majesty's Stationary Office. © Crown Copyright. Unauthorised reproduction infringes Crown Copyright and may lead to prosecution or civil proceedings. Lancashire County Council. Licence No LA100023320. |          |                       |          |         |         |         |
|---------|----------------------------------------------------------------------------------------------------------------------------------------------------------------------------------------------------------------------------------------------------------------------------------------------|----------|-----------------------|----------|---------|---------|---------|
|         | Notes                                                                                                                                                                                                                                                                                        | S:       |                       |          |         |         |         |
|         | <ol> <li>All dimensions in metres unless stated.</li> <li>See Drawing CLM07-DEV-0130-0001 onwards for cross</li> </ol>                                                                                                                                                                       |          |                       |          |         |         |         |
|         |                                                                                                                                                                                                                                                                                              | sections |                       |          |         |         |         |
|         |                                                                                                                                                                                                                                                                                              |          |                       |          |         |         |         |
|         |                                                                                                                                                                                                                                                                                              |          |                       |          |         |         |         |
| Centre  |                                                                                                                                                                                                                                                                                              |          |                       |          |         |         | -       |
|         |                                                                                                                                                                                                                                                                                              |          |                       |          |         |         |         |
|         |                                                                                                                                                                                                                                                                                              |          |                       |          |         |         |         |
|         |                                                                                                                                                                                                                                                                                              |          |                       |          |         |         |         |
|         |                                                                                                                                                                                                                                                                                              |          |                       |          |         |         |         |
|         |                                                                                                                                                                                                                                                                                              |          |                       |          |         |         |         |
|         |                                                                                                                                                                                                                                                                                              |          | ILS:                  |          |         | DRN BY: | CHK BY: |
|         |                                                                                                                                                                                                                                                                                              |          | Plann                 | ing & Er | nvironi | ne      | nt      |
|         | Infrastructure Delivery Team                                                                                                                                                                                                                                                                 |          |                       |          |         |         |         |
|         | PROJECT TITLE:<br>CLM07<br>COTTAM PARKWAY STATION ACCESS ROAD                                                                                                                                                                                                                                |          |                       |          |         |         |         |
|         | TYPICAL CROSS SECTIONS<br>LOCATIONS<br>DRAWING No.<br>CLM07-LCC-DEV-0130-0000                                                                                                                                                                                                                |          |                       |          |         |         |         |
| THE ALL | SCALE @ A<br>DATE:                                                                                                                                                                                                                                                                           |          | 250 PROJECT No. CLMO7 |          |         |         |         |
|         | 15/08/20                                                                                                                                                                                                                                                                                     |          | NOS                   | 1 OF 1   |         | 01      |         |