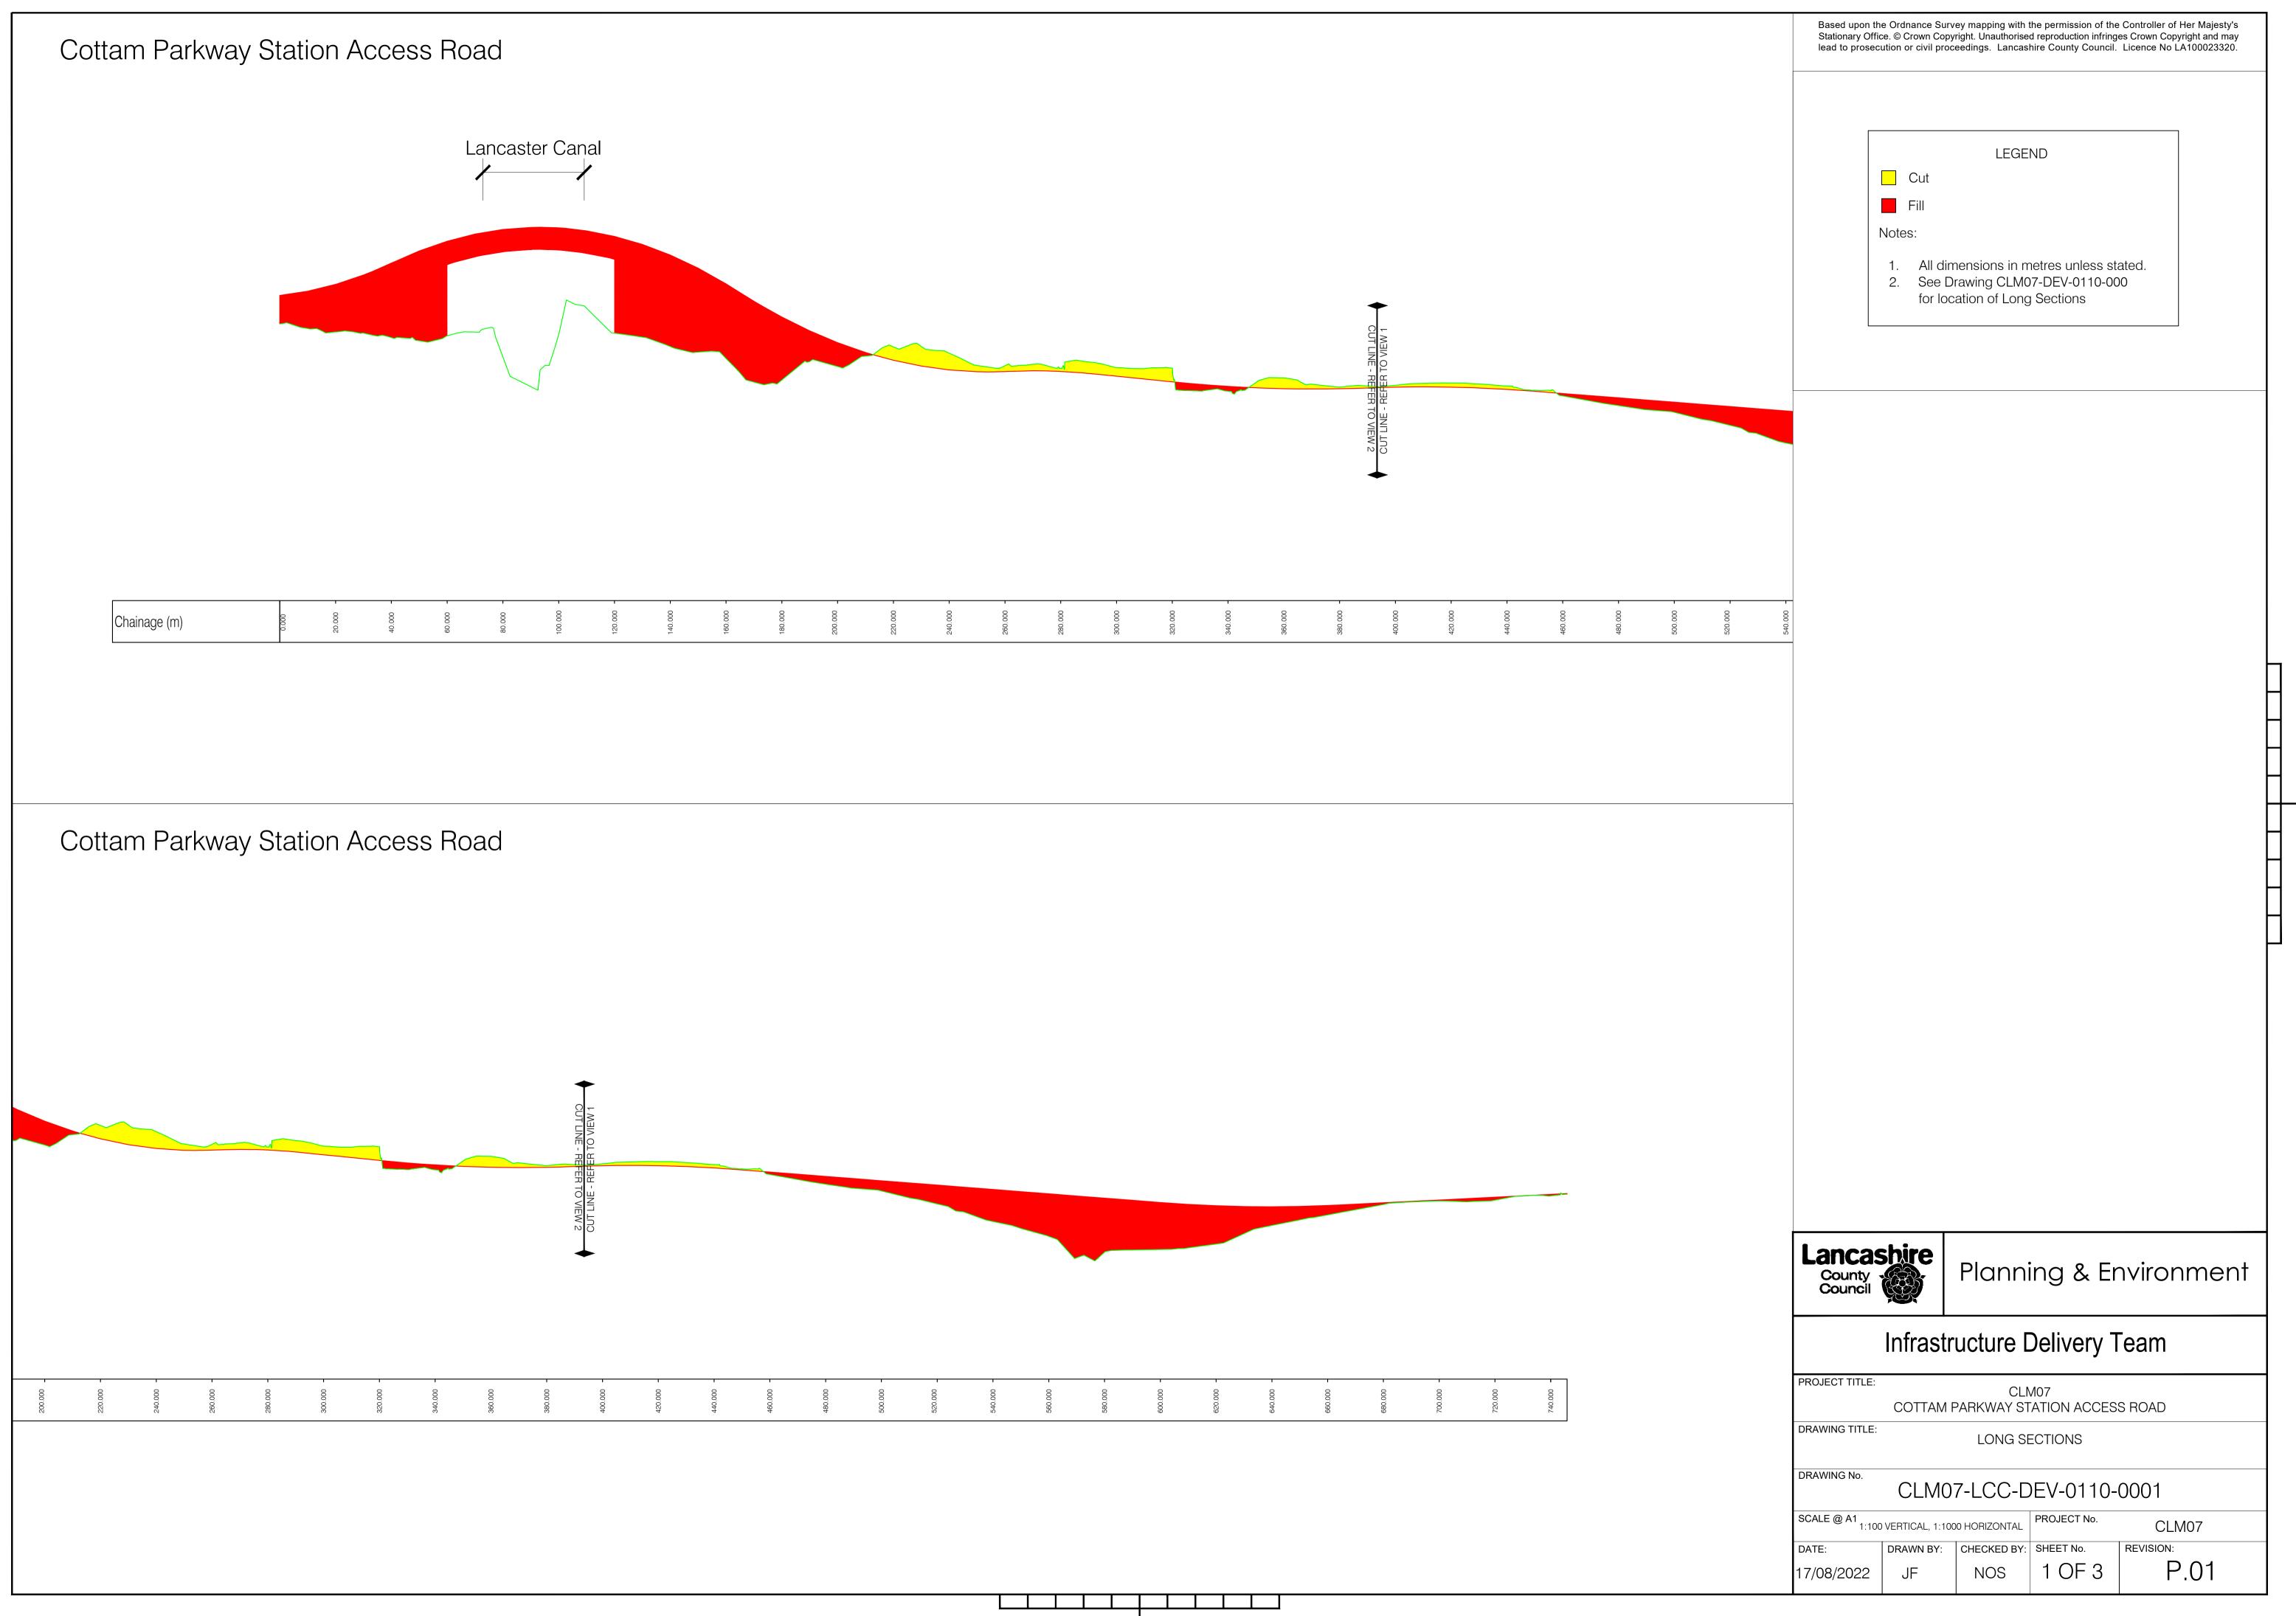

| Based upon the Ordnance Survey mapping with the permission of the Controller of Her Majesty's Stationary Office. © Crown Copyright. Unauthorised reproduction infringes Crown Copyright and may lead to prosecution or civil proceedings. Lancashire County Council. Licence No LA100023320. |   |
|----------------------------------------------------------------------------------------------------------------------------------------------------------------------------------------------------------------------------------------------------------------------------------------------|---|
| LEGEND<br>Cut<br>Fill<br>Notes:                                                                                                                                                                                                                                                              |   |
| <ol> <li>All dimensions in metres unless stated.</li> <li>See Drawing CLM07-DEV-0110-000<br/>for location of Long Sections</li> </ol>                                                                                                                                                        |   |
|                                                                                                                                                                                                                                                                                              |   |
|                                                                                                                                                                                                                                                                                              | 7 |
|                                                                                                                                                                                                                                                                                              |   |
|                                                                                                                                                                                                                                                                                              |   |
|                                                                                                                                                                                                                                                                                              |   |
|                                                                                                                                                                                                                                                                                              |   |
| Lancashire<br>County<br>Council Vice Planning & Environment                                                                                                                                                                                                                                  |   |
| Infrastructure Delivery Team                                                                                                                                                                                                                                                                 |   |
| PROJECT TITLE:<br>CLM07<br>COTTAM PARKWAY STATION ACCESS ROAD<br>DRAWING TITLE:<br>LONG SECTIONS                                                                                                                                                                                             |   |
| DRAWING No.<br>CLM07-LCC-DEV-0110-0002                                                                                                                                                                                                                                                       |   |
| SCALE @ A1<br>1:100 VERTICAL, 1:1000 HORIZONTALPROJECT No.CLM07DATE:DRAWN BY:CHECKED BY:SHEET No.REVISION:17/08/2022JFNOS2 OF 3P.01                                                                                                                                                          |   |