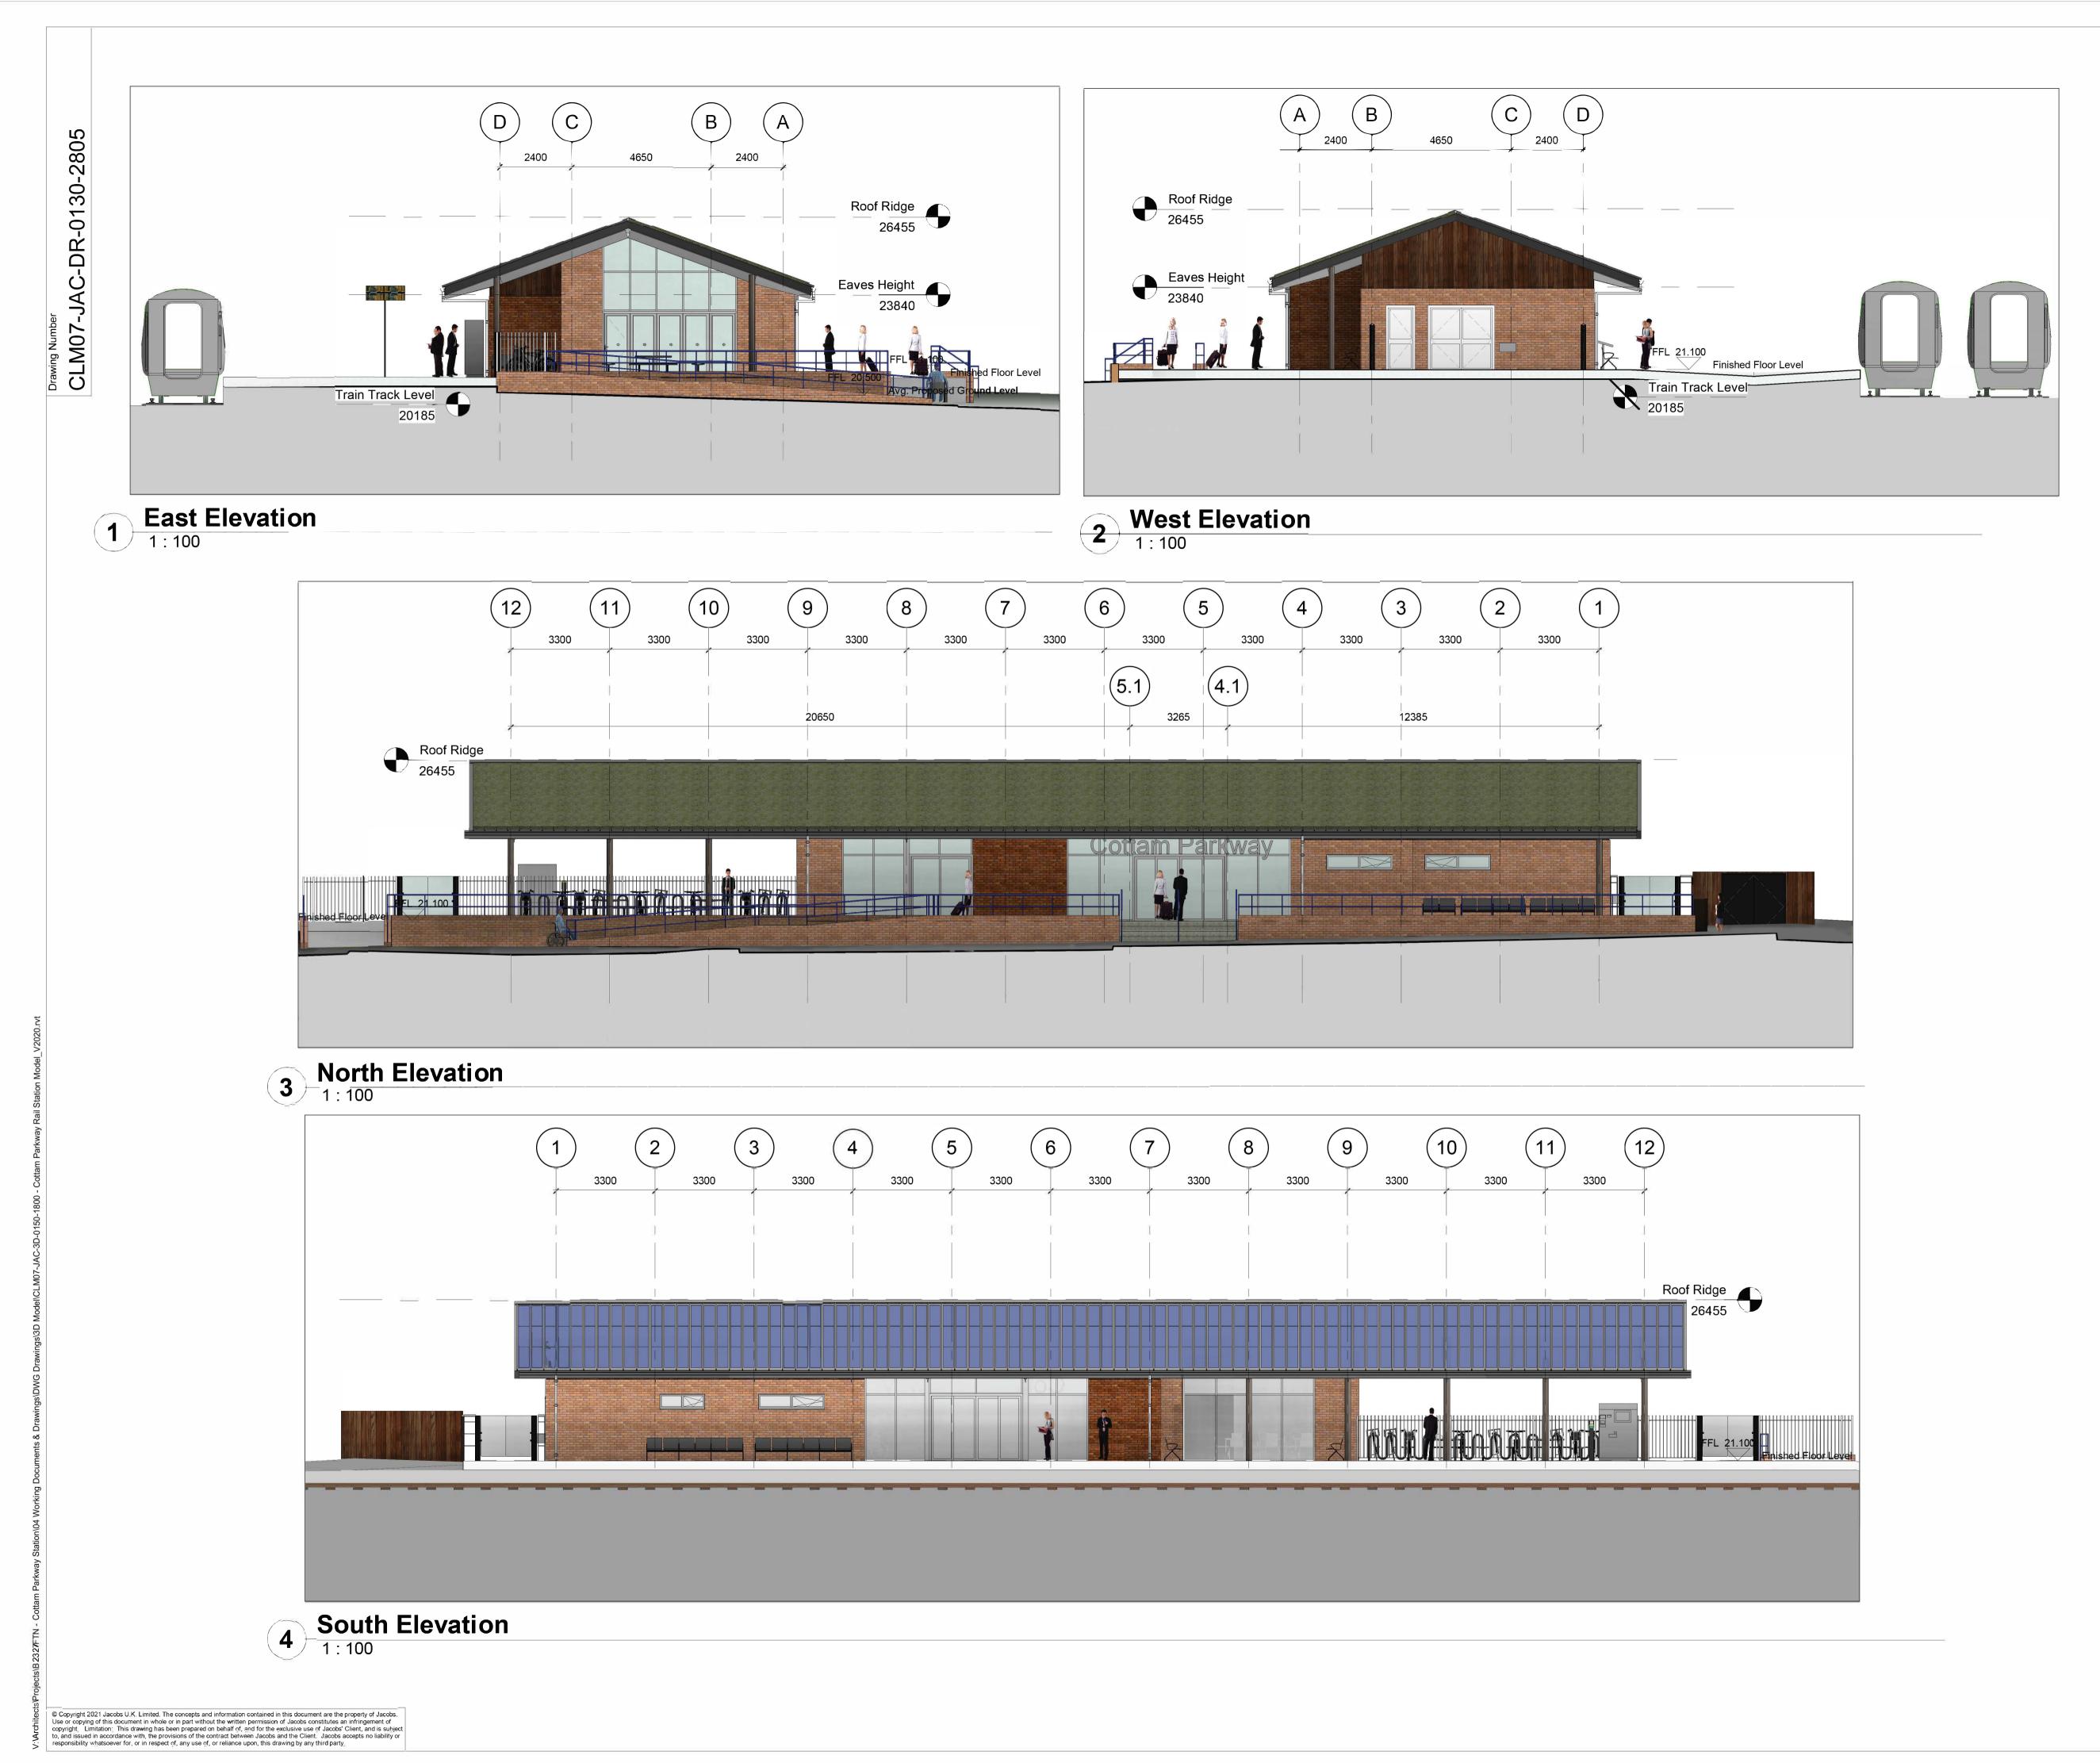

OUTLINE SPECIFICATION:

BUILDING FABRIC STRUCTURAL FRAME: HOT ROLLED STEEL FRAME (EXTERNAL COVERED AREAS AND PERIMETER EAVES - PAINTED CIRCULAR HOLLOW SECTION COLUMNS AND STRUCTURAL "T" SECTION ROOF RAFTERS / EAVES EXTENSIONS). EXTERNAL WALL: CAVITY WALL CONSTRUCTION - EXTERNAL

FACING BRICKWORK OUTER LEAF WITH STAINED VERTICAL TIMBER BOARDING TO UPPER PORTION. INSULATED STUDWORK INNER LEAF.

ROOF: ALUMINIUM STANDING SEAM OUTER SHEET. NORTHERN PITCH - SEDUM GREEN ROOF. SOUTHERN PITCH - PHOTOVOLTAIC CELLS. INSULATION & STEEL INNER LINER. COLD ROLLED STEEL CLADDING RAILS & HOT ROLLED STEEL ANGLE ROOF CLADDING RAILS WHERE EXPOSED.

FASCIA: COLD FORMED POLYESTER POWDER COATED ALUMINIUM. RAINWATER GOODS: POLYESTER COATED EXTRUDED ALUMINIUM GUTTERS AND DOWN PIPES. WINDOWS: TOUGHENED & LAMINATED DOUBLE GLAZING IN

POLYESTER POWDER COATED ALUMINIUM FRAMES. **<u>GLAZED EXTERNAL DOORS AND SCREENS:</u>** POLYESTER POWDER COATED ALUMINIUM FRAMES WITH AUTOMATIC OPERATION TO THE TICKET HALL.

LOUVRE DOORS: POLYESTER COATED STEEL DOOR & FRAME.