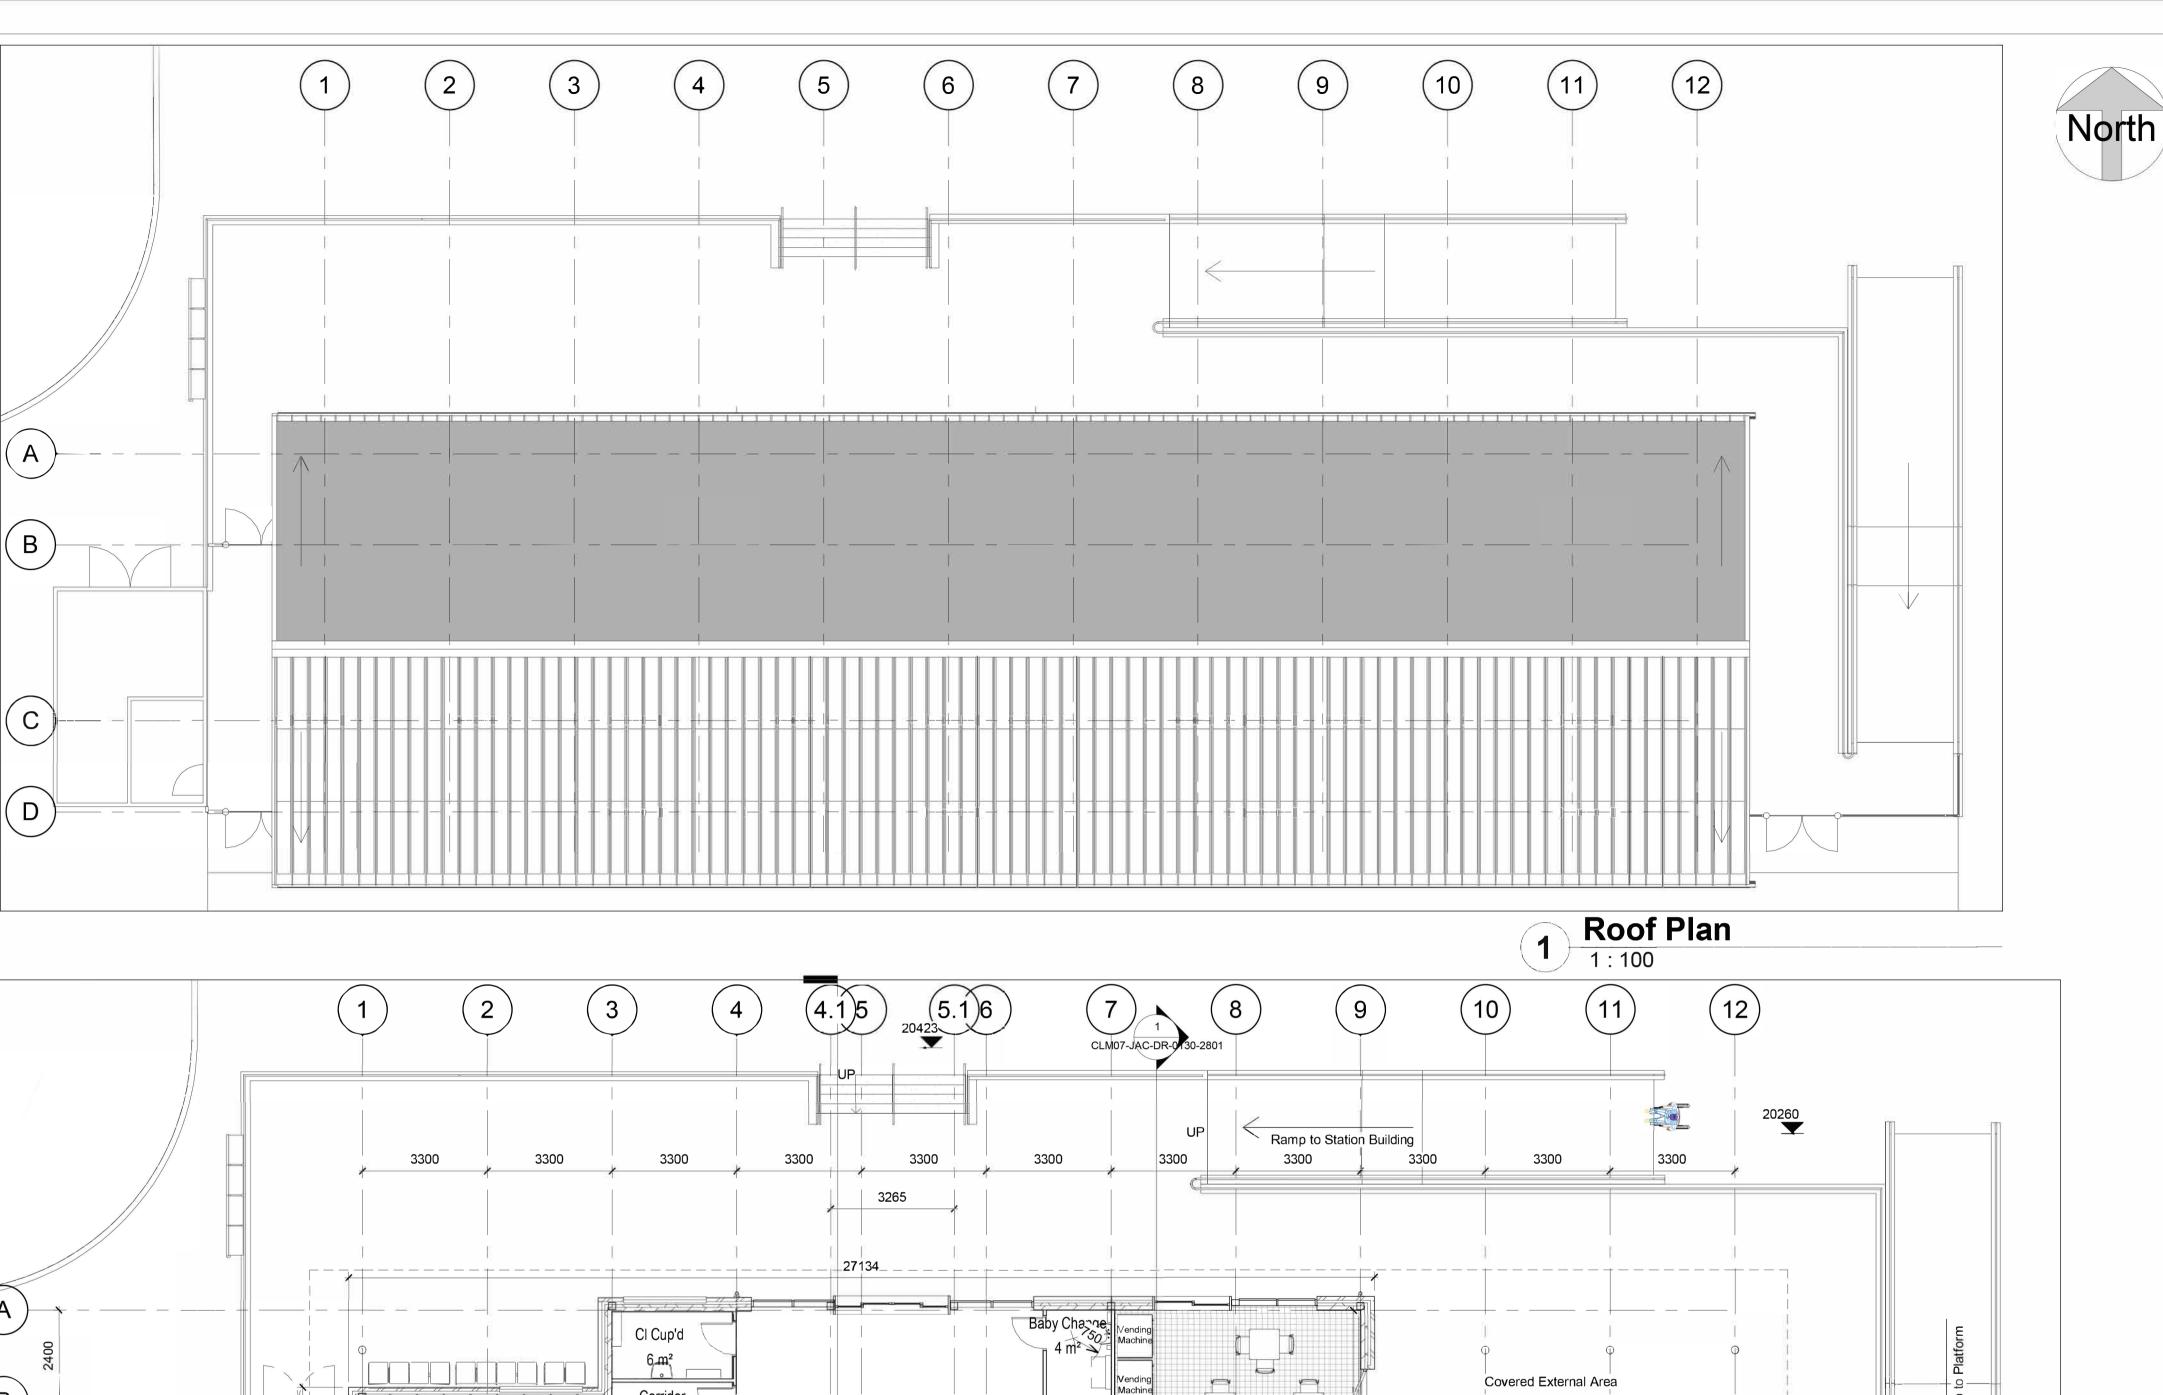

Corridor Lectrical Switch Room Staff WC  $5 \text{ m}^2$ Ticket Hall Refuse Ticket Office Plant Room 15 m² 17 m<sup>2</sup> (C)21100 Staff Break Room Ticket Validator D Gate Extent of Eaves Overhang

CLM07-3AC-DR-0130-2801

Legend/Notes/Specification

- 1. THIS DRAWING IS TO BE READ IN CONJUNCTION WITH ALL OTHER RELEVANT DRAWINGS. ANY DISCREPANCIES, ERRORS OR OMISSIONS TO BE BROUGHT TO THE ATTENTION OF THE
- ENGINEER. 2. ALL DIMENSIONS IN MILLIMETRES UNLESS OTHERWISE STATED. 3. FOR SOFT LANDSCAPING ADJACENT TO THE STATION BUILDING
- REFER TO DESIGN BY LCC. THE HARD LANDSCAPING IS SHOWN INDICATIVELY ONLY -REFER TO DESIGN BY LCC.