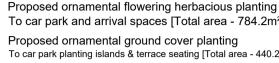

Proposed ornamental shrub planting

To car park and arrival spaces [Total area - 784.2m²] Proposed ornamental ground cover planting To car park planting islands & terrace seating [Total area - 440.2n

To car park and arrival spaces [Total area - 903.4m²] Proposed native shrub planting To site boundary & arrival spaces [Total area - 2,221.5m²] Proposed native hedge planting