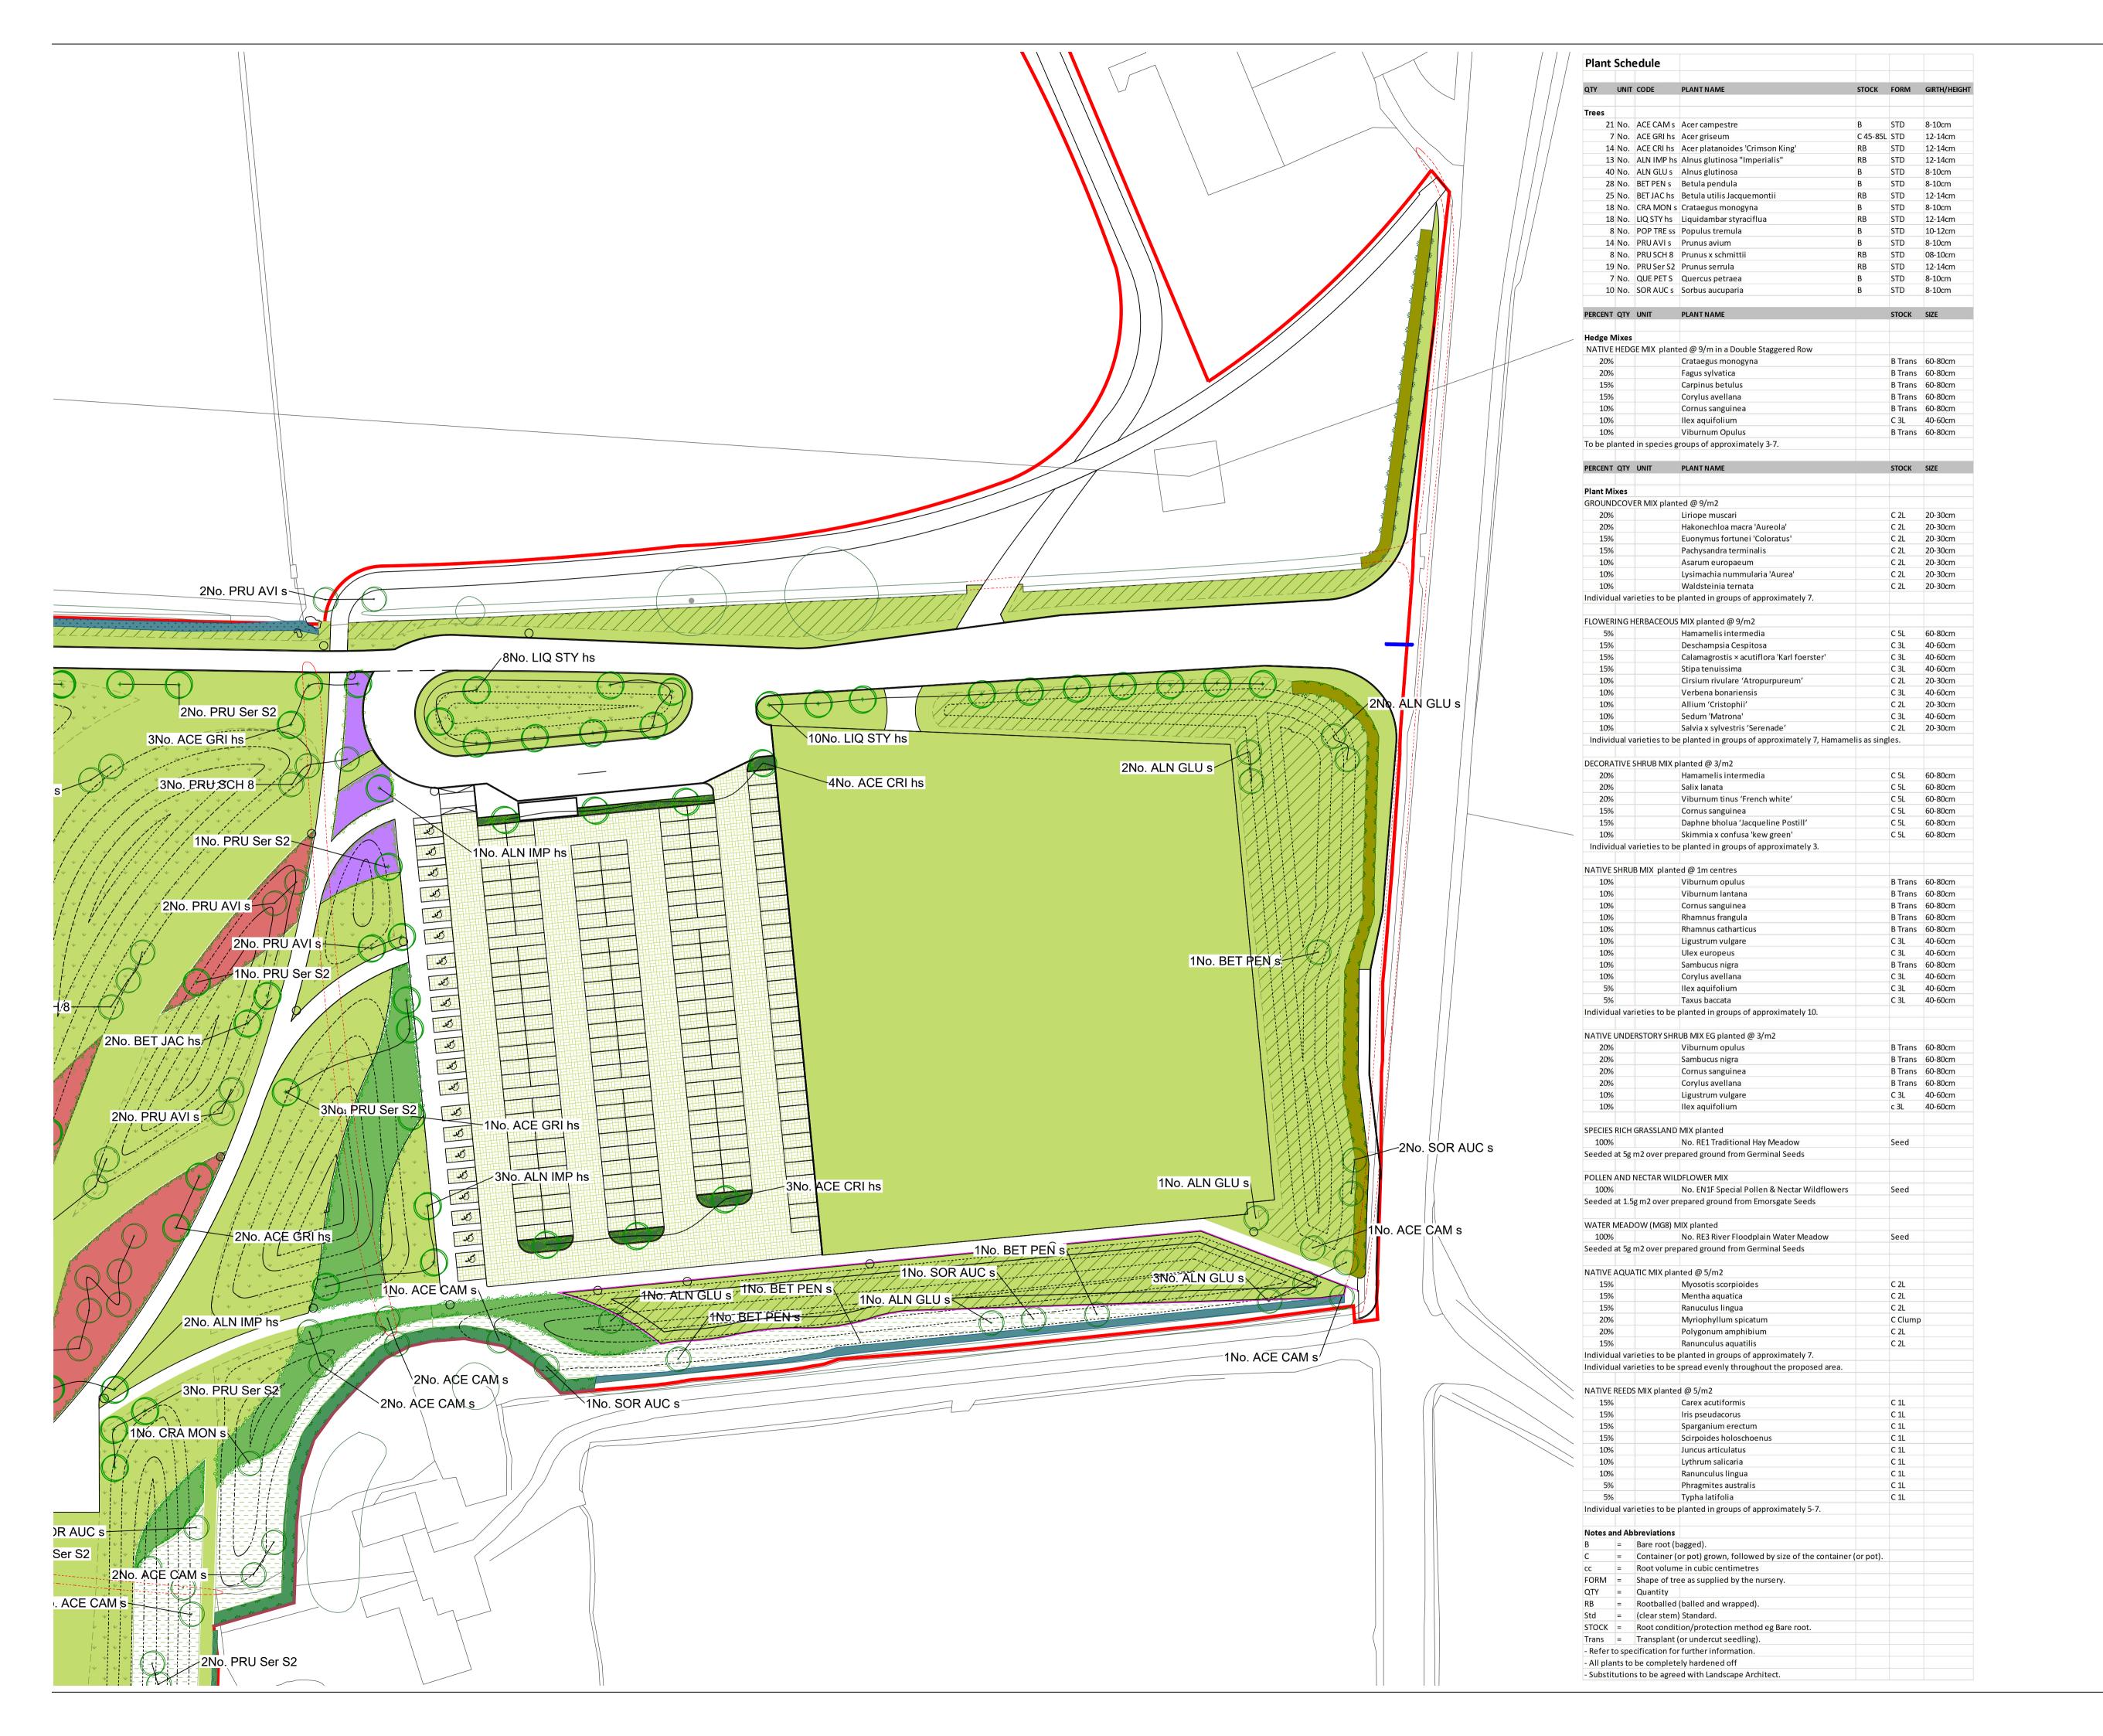

## Soft Landscape

Proposed earthwork contours Street tree planting: Heavy standard

12-14cm girth [Total - 103 No.] Informal native tree planting: Select standard 10-12cm girth [Total - 147 No.] Amenity grass seed

Proposed ornamental shrub planting

To car park and arrival spaces [Total area - 784.2m²] Proposed ornamental ground cover planting To car park planting islands & terrace seating [Total area - 440.2n

To car park and arrival spaces [Total area - 903.4m²] Proposed native shrub planting To site boundary & arrival spaces [Total area - 2,221.5m²] Proposed native hedge planting

Specification by specialist [Total area - 31,745m<sup>2</sup>]

Whips & feathers [Total area - 8,334m²] Proposed semi aquatic / marginal planting To pond and SUDs areas Proposed semi aquatic / marginal planting To pond and SUDs areas

Proposed pitch surfacing

Existing hedge planting To be improved and infilled where required Existing hedgerow to be transplanted [Total area - 168lin.m] Proposed wet meadow mix in formed ditches

Proposed species rich grassland

[Total length - 500lin.m]

| REV. | DATE     | DESCRIPTION    | DRAWN | СНК |
|------|----------|----------------|-------|-----|
| P08  | 20/07/22 | LAYOUT UPDATED | SA    | МТ  |
| P09  | 20/07/22 | LAYOUT UPDATED | SA    | МТ  |
| P10  | 20/07/22 | AMENDED ISSUE  | SA    | МТ  |
| P11  | 21/07/22 | AMENDED ISSUE  | SA    | МТ  |
| P12  | 19/12/22 | AMENDED ISSUE  | SA    | ME  |
| P13  | 20/12/22 | AMENDED ISSUE  | SA    | ME  |