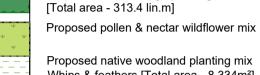

Specification by specialist [Total area - 31,745m<sup>2</sup>]

Whips & feathers [Total area - 8,334m²] Proposed semi aquatic / marginal planting To pond and SUDs areas Proposed semi aquatic / marginal planting To pond and SUDs areas

Proposed pitch surfacing

Existing hedge planting To be improved and infilled where required Existing hedgerow to be transplanted [Total area - 168lin.m] Proposed wet meadow mix in formed ditches

Proposed species rich grassland