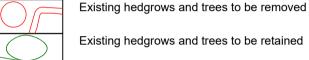

Proposed pitch surfacing

Existing hedge planting To be improved and infilled where required Existing hedgerow to be transplanted [Total area - 168lin.m] Proposed wet meadow mix in formed ditches

Proposed species rich grassland