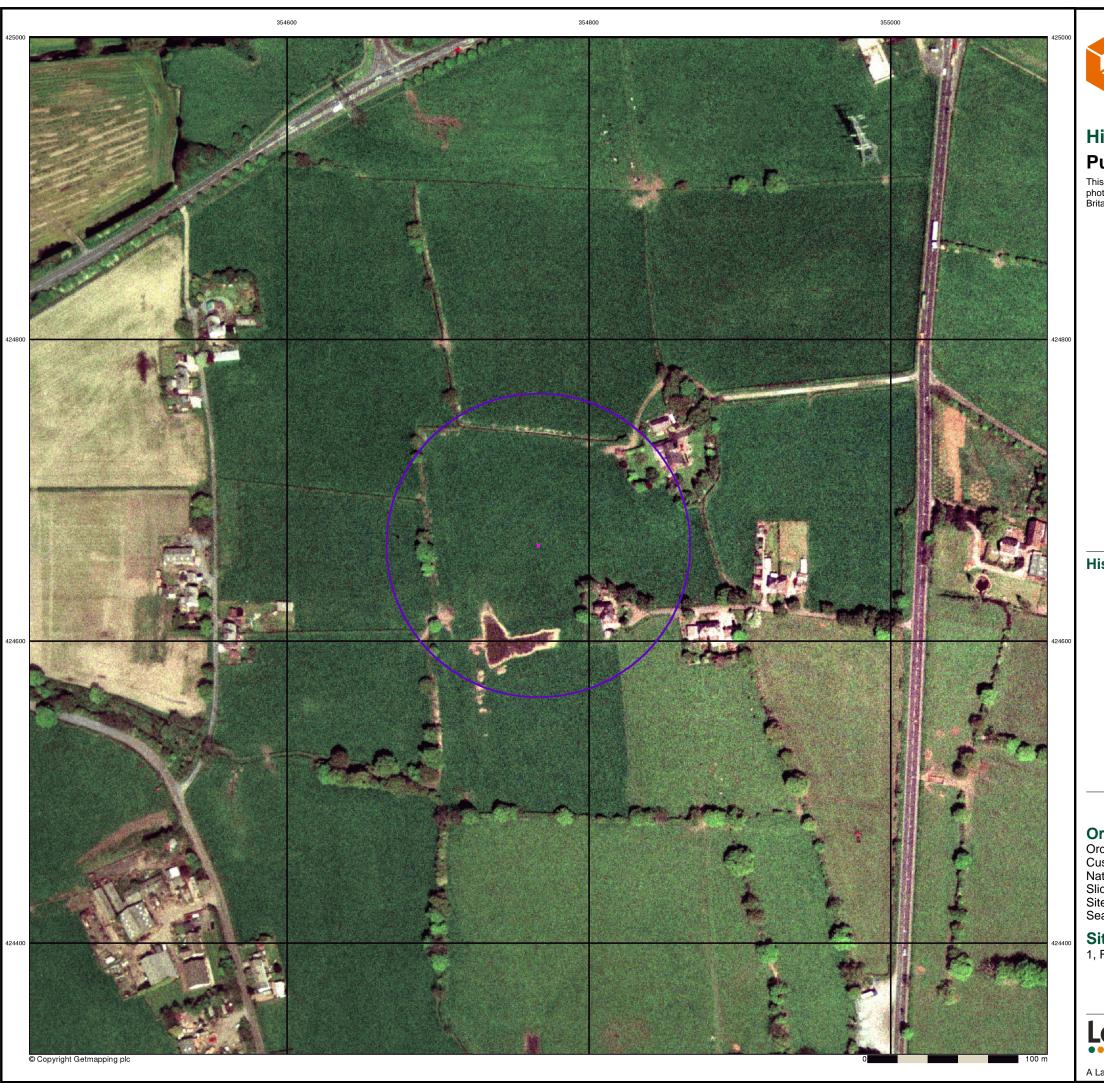

## Historical Aerial Photography Published 2001

This aerial photography was produced by Getmapping, these vertical aerial photographs provide a seamless, full colour survey of the whole of Great Britain

## **Order Details**

Order Number: 276119520\_1\_1
Customer Ref: 14886
National Grid Reference: 354770, 424660

Slice:

Site Area (Ha): Search Buffer (m): 0.01 100

## **Site Details**

1, Fowler Avenue, Farington Moss, LEYLAND, PR26 6RL

Landmark®

0844 844 9952 0844 844 9951 www.envirocheck.co.uk

A Landmark Information Group Service v50.0 06-Apr-2021 Page 15 of 15