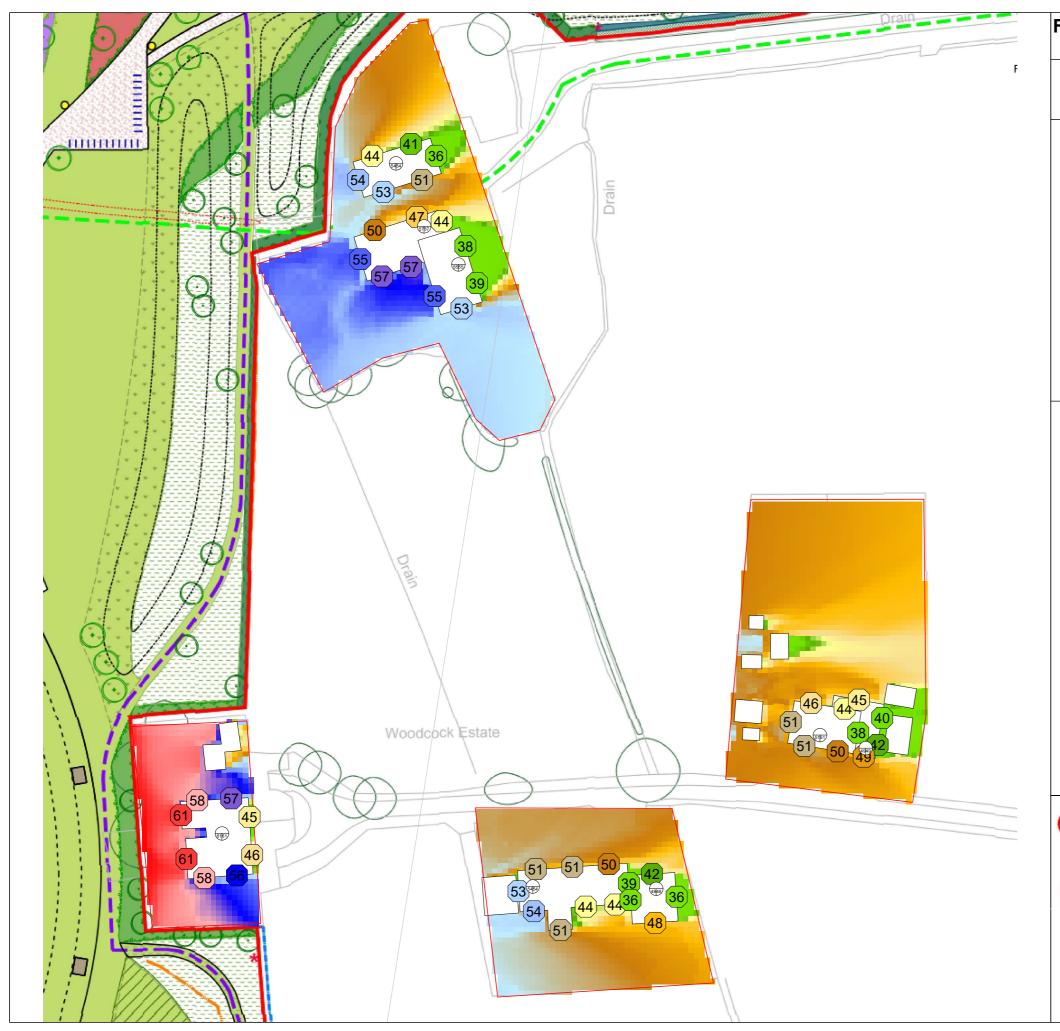

# Figure B12: Proposed Cricket Facility, Farington Typical Match up to 5000 Capacity

Predicted LAeq,1hour dBA
Typical Worst Case

#### Notes:

Typical Existing Daytime LAeq,t = 52dBA Typical Existing Daytime LA90 = 49dBA

Based on noise sources operating simultaneously all occurrences taking place during 1 hour assessment period however these may actually take place during different periods throughout the day resulting in lower levels than predicted.

See Appendix B for activity assumptions.

Red Acoustics Ltd
Unit 8 Cable Court, Pittman Way, Prestron PR2 9YW
www.redacoustics.co.uk
t: 01772 722182 e: info@redacoustics.co.uk