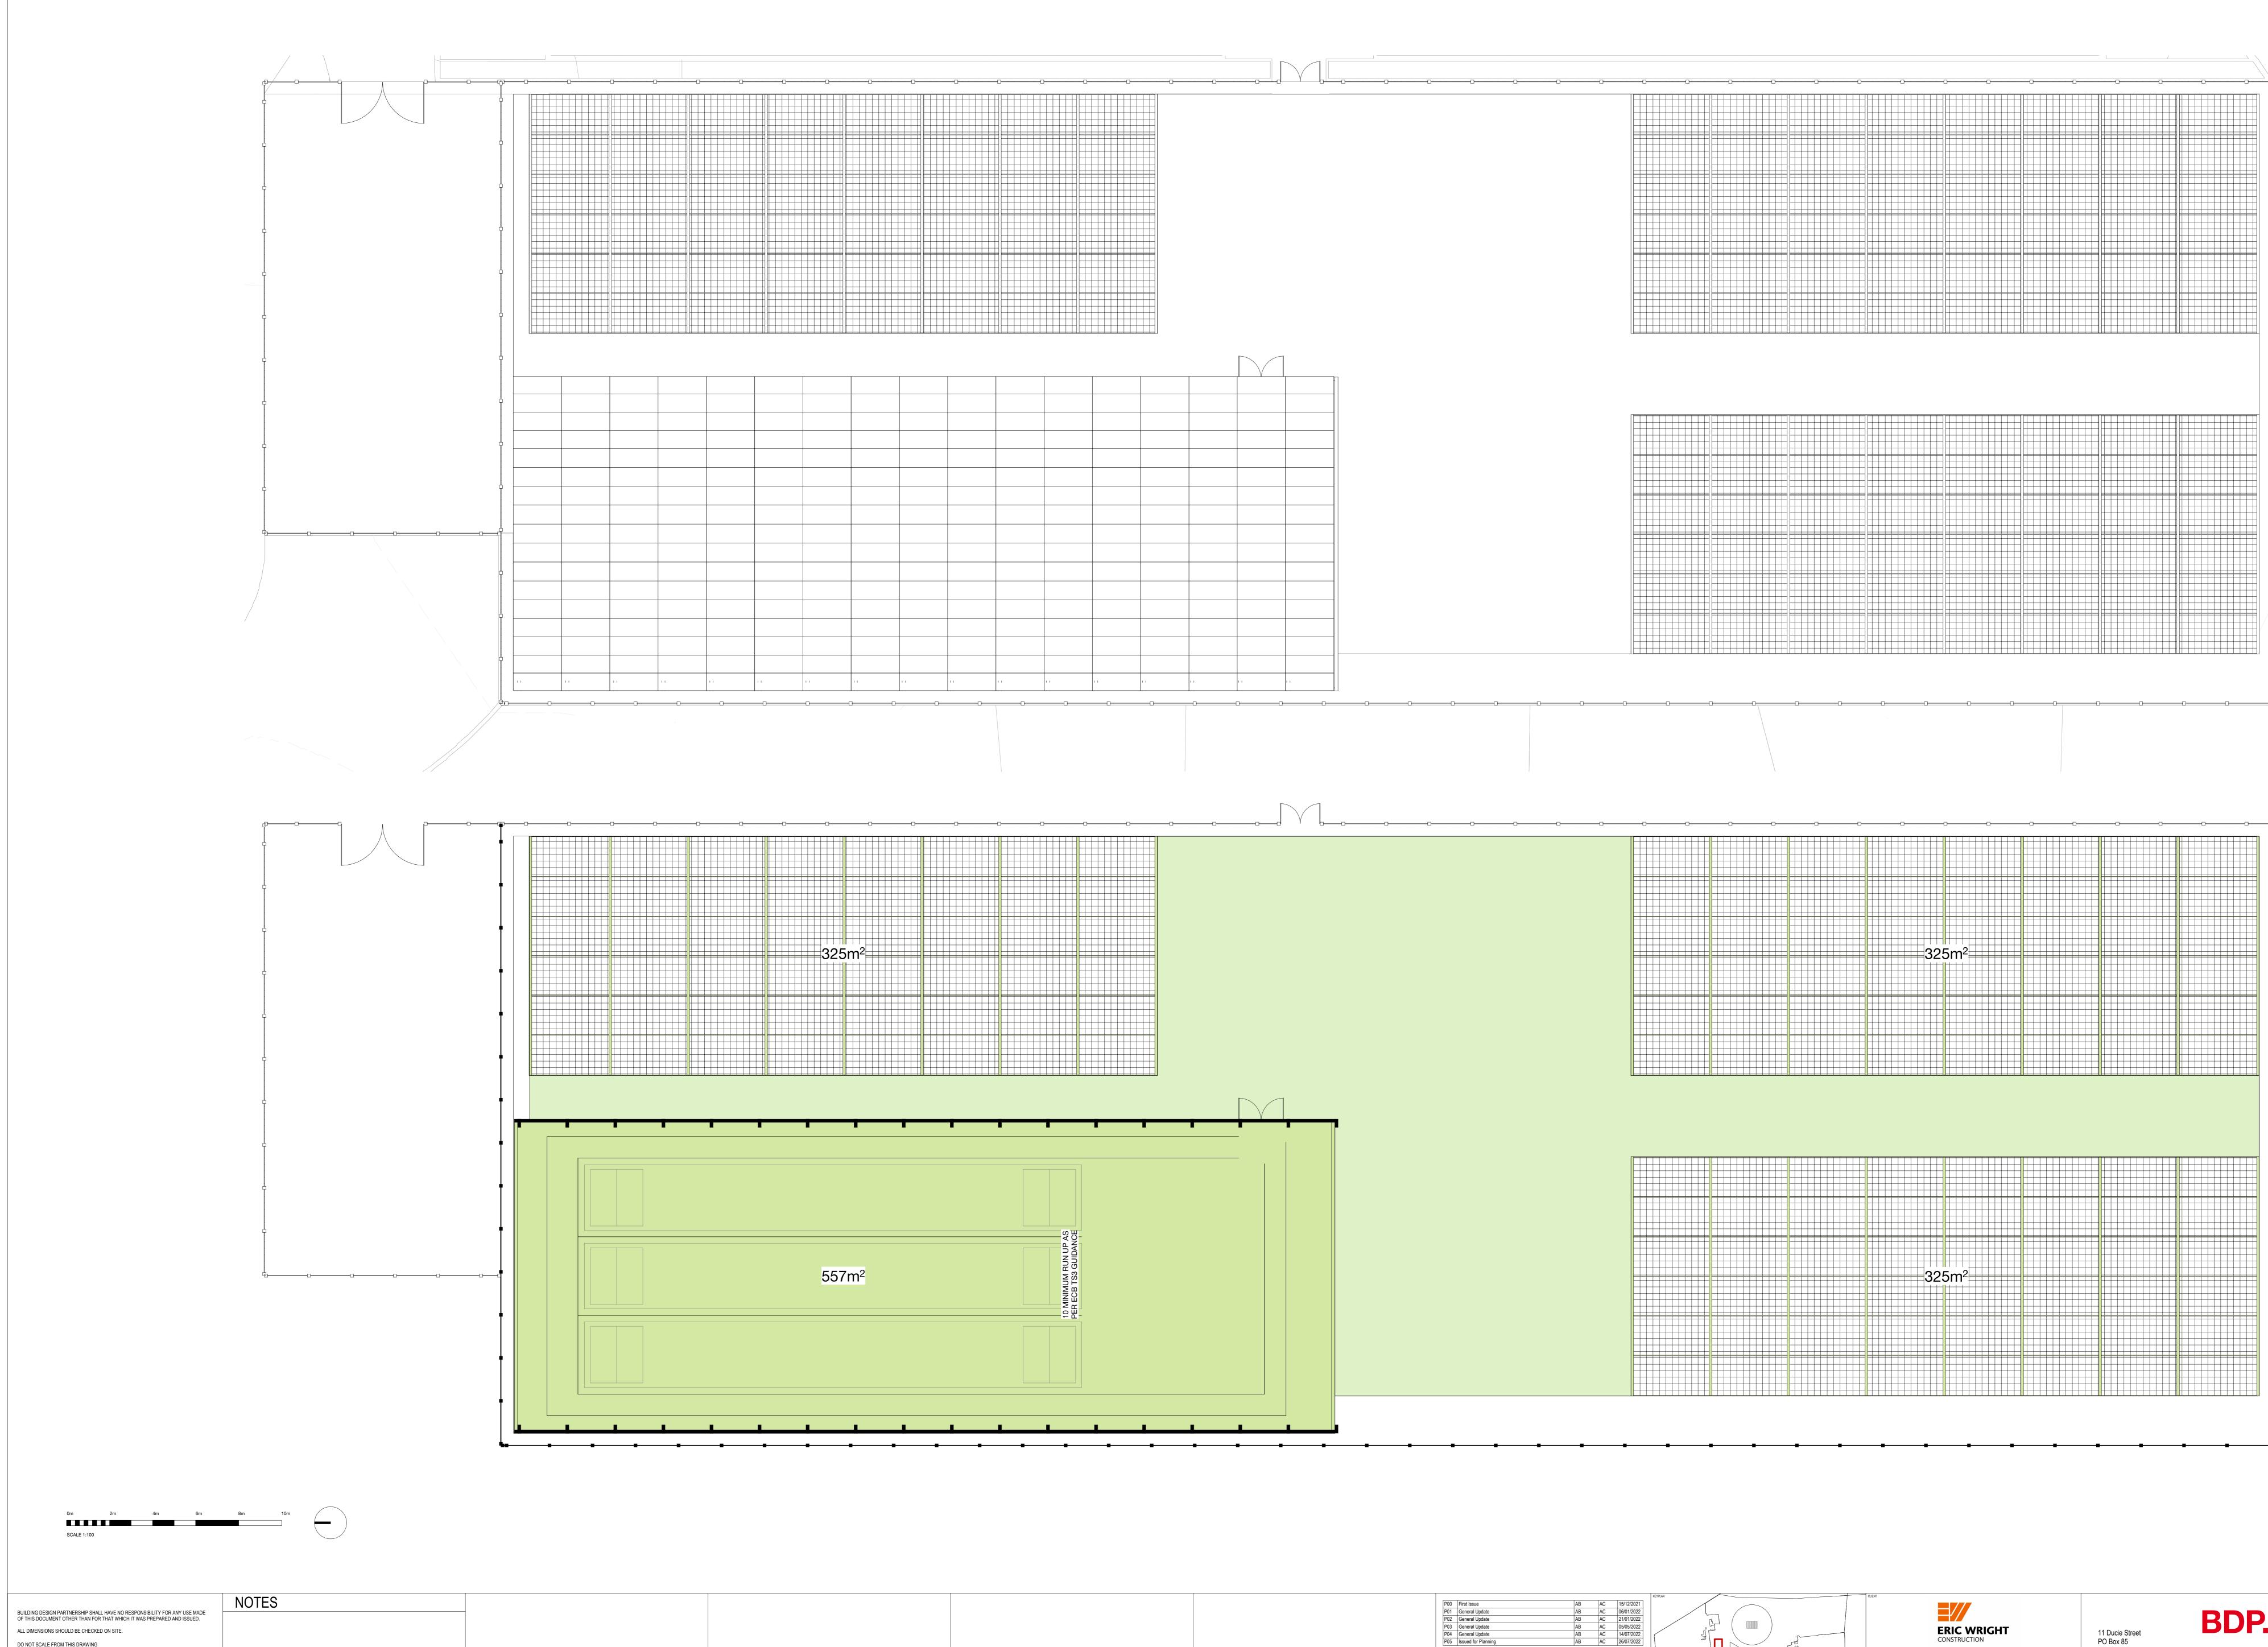

ATTENTION OF BUILDING DESIGN PARTNERSHIP AT THE ADDRESS SHOWN

THE PROJECT CDM RISK REGISTER

| 1 1 1 1 1 1 1 1 1 1 1 1 1 1 1 1 1 1 1 1 1 1 1 1 1 1 1 1 1 1 1 1 1 1 1 1 1 1 1 1 1 1 1 1 1 1 1 1 1 1 1 1 1 1 1 1 1 1 1 1 1 1 1 1 1 1 1 1 1 1 1 1 1 1 1 1 1 1 1 1 1 1 1 1 1 1 1 1 1 1 1 1 1 1 1 1 1 1 1 1 1 1 1 1 1 1 1 1 1 1 1 1 1 1 1 1 1 1 1 |
|-----------------------------------------------------------------------------------------------------------------------------------------------------------------------------------------------------------------------------------------------|
| 325m²                                                                                                                                                                                                                                         |

Practice Nets - Plans

@ A0 1:100 DATE FIRST ISSUED 17/12/21

WDK-BDP-Z2-XX-DR-A-(0-)-1000 P05

C:\REVIT\_LOCAL\v2022\WEM-BDP-XX-ZZ-M3-A-0000 - Container\_adam.brennanY66NV.rvt