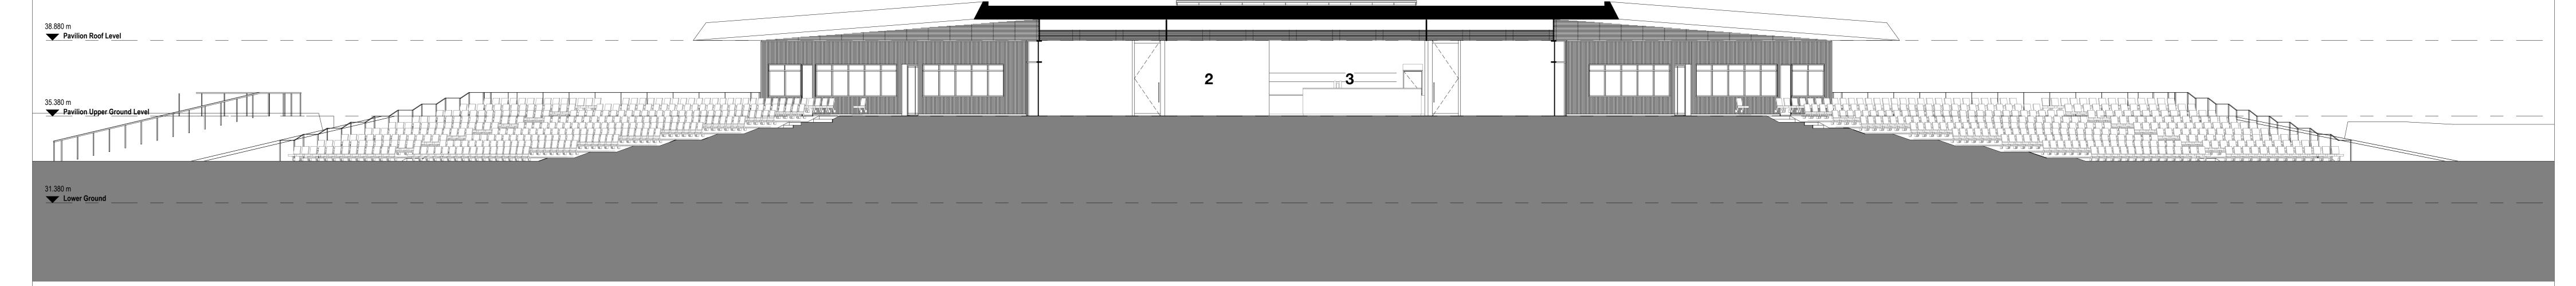

**Cross Section - Function Space** 

0m 2m 4m 6m 8m 10m

BUILDING DESIGN PARTNERSHIP SHALL HAVE NO RESPONSIBILITY FOR ANY USE MADE OF THIS DOCUMENT OTHER THAN FOR THAT WHICH IT WAS PREPARED AND ISSUED.

ALL DIMENSIONS SHOULD BE CHECKED ON SITE.