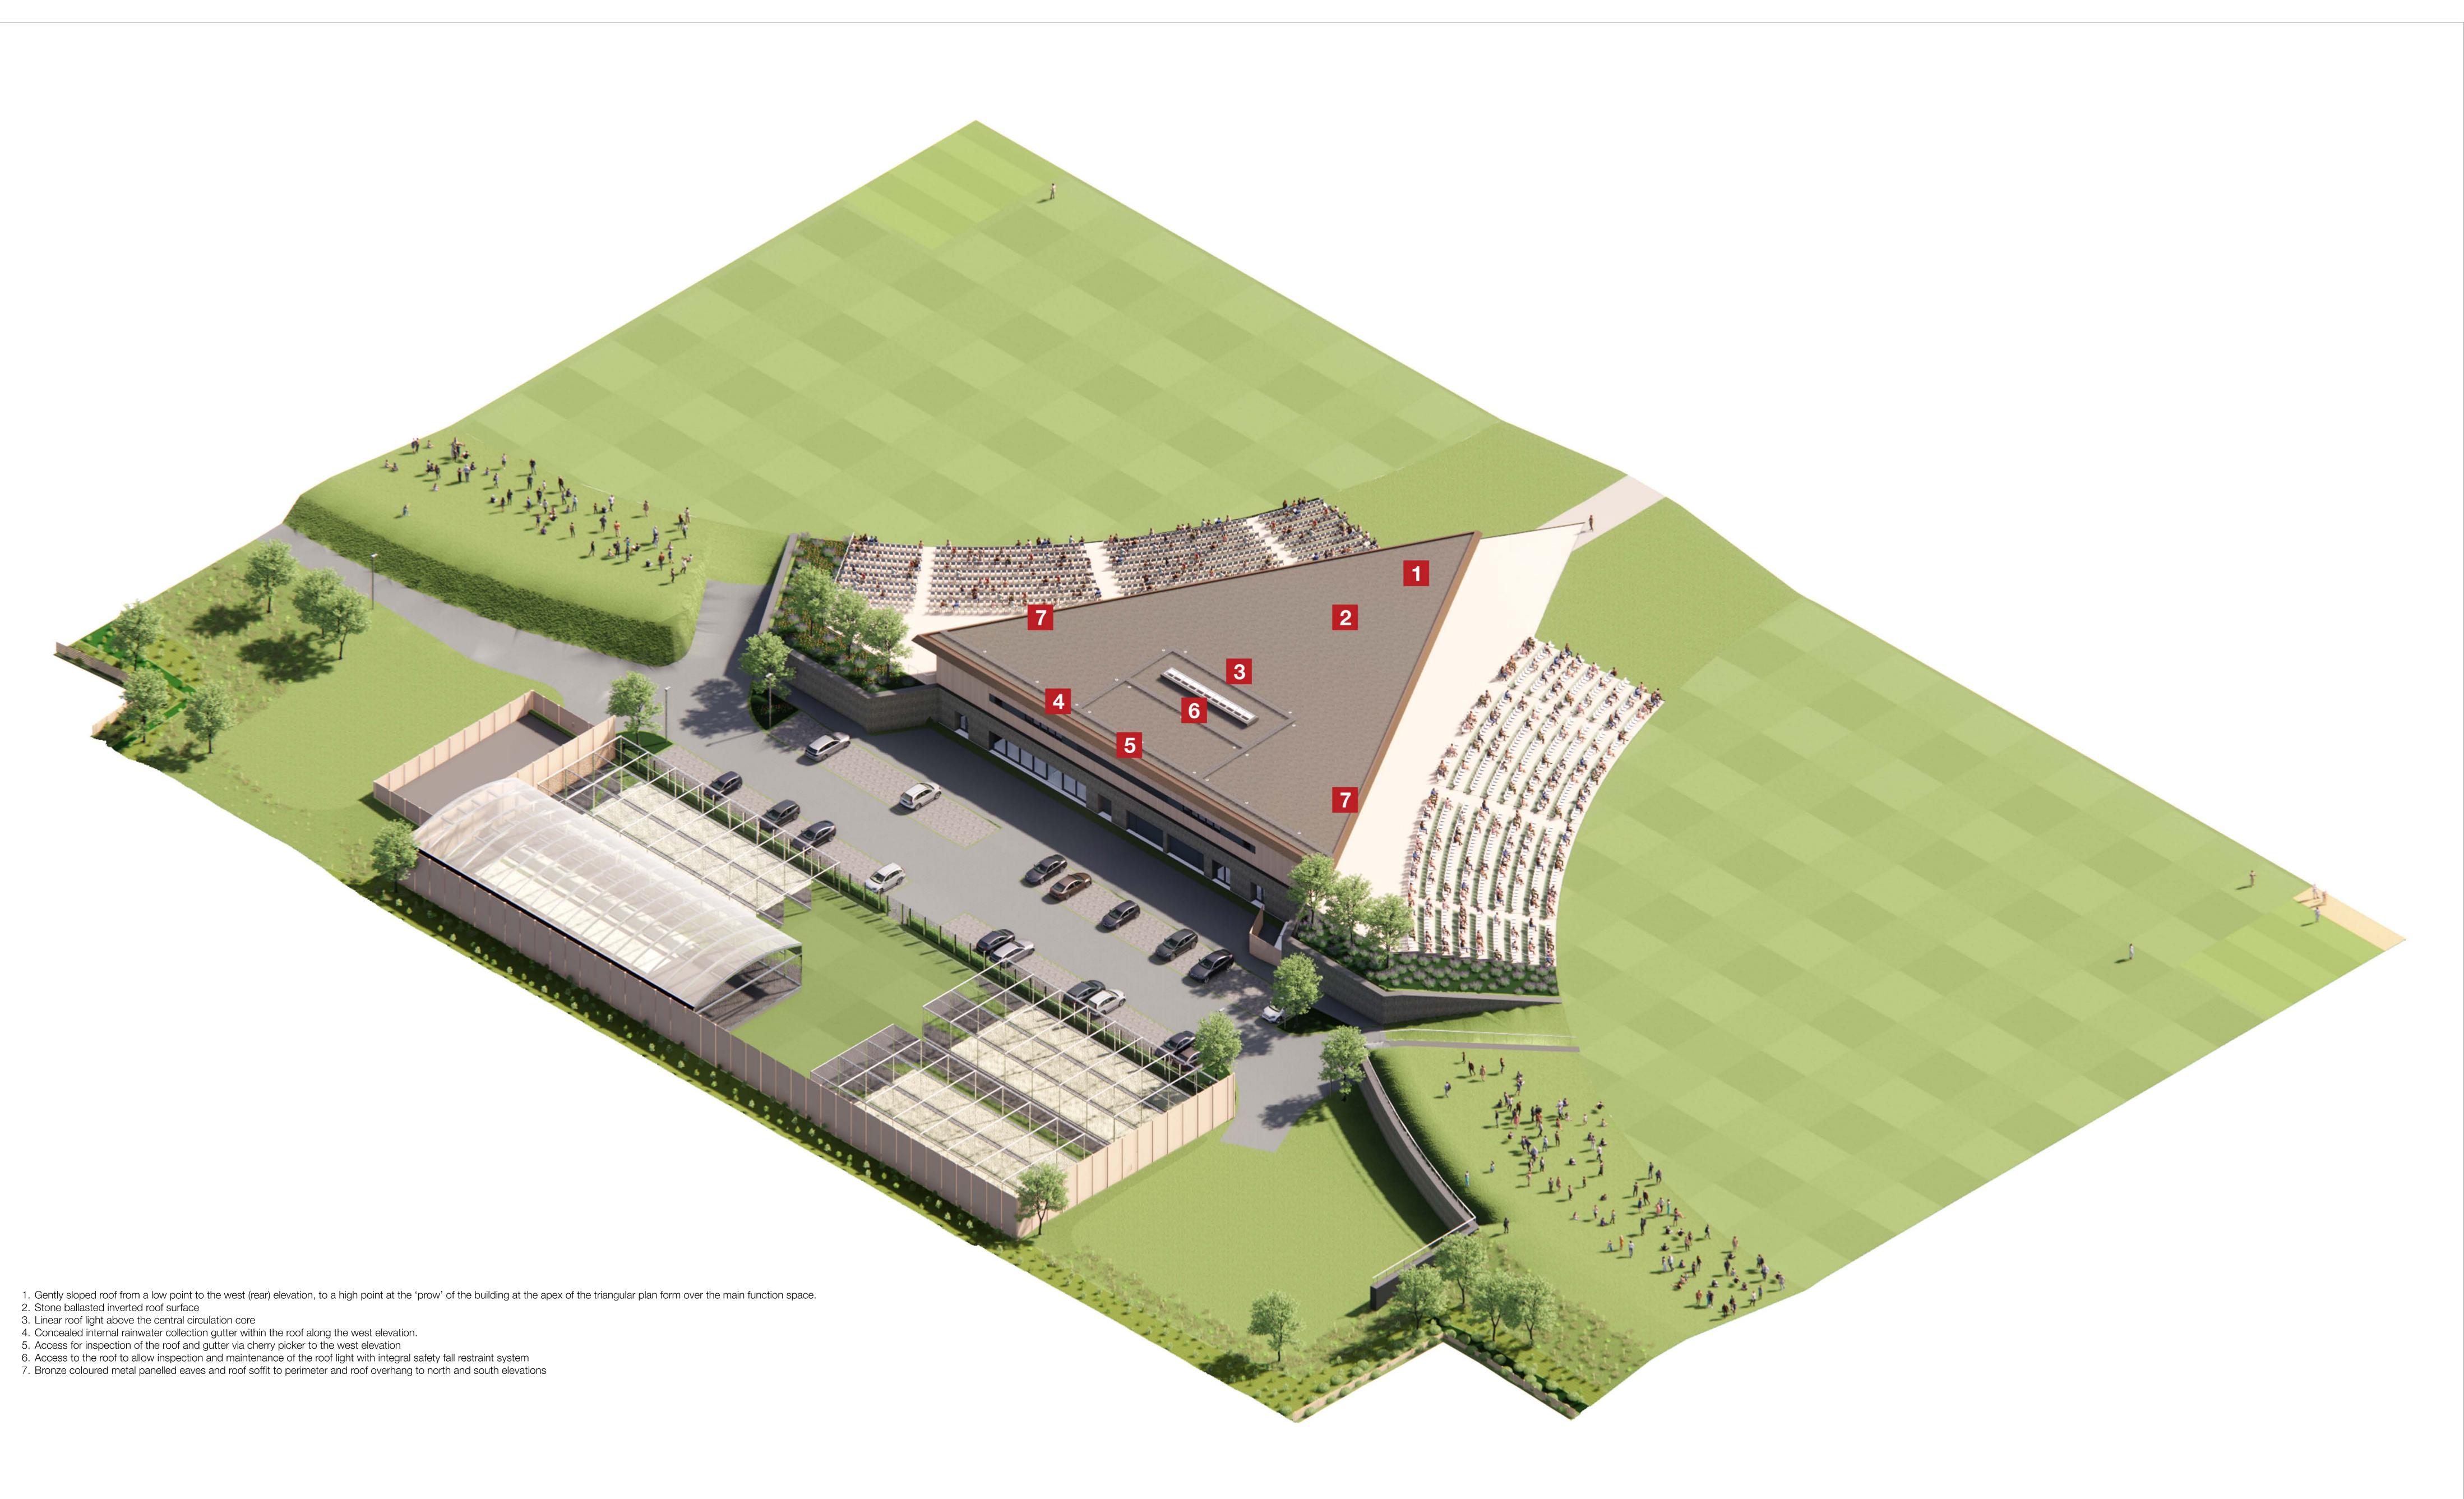

## Axonometric - Roof

|                                                                                                                                                                                                | NOTES |  |
|------------------------------------------------------------------------------------------------------------------------------------------------------------------------------------------------|-------|--|
| BUILDING DESIGN PARTNERSHIP SHALL HAVE NO RESPONSIBILITY FOR ANY USE MADE<br>OF THIS DOCUMENT OTHER THAN FOR THAT WHICH IT WAS PREPARED AND ISSUED.                                            |       |  |
| ALL DIMENSIONS SHOULD BE CHECKED ON SITE.                                                                                                                                                      |       |  |
| DO NOT SCALE FROM THIS DRAWING                                                                                                                                                                 |       |  |
| ANY DRAWING ERRORS OR DIVERGENCIES SHOULD BE BROUGHT TO THE<br>ATTENTION OF BUILDING DESIGN PARTNERSHIP AT THE ADDRESS SHOWN<br>BELOW.                                                         |       |  |
| DRAWINGS SHALL BE READ IN CONJUNCTION WITH THE FOLLOWING BEFORE<br>WORK COMMENCES:<br>• THE CDM DESIGN ISSUES REGISTER<br>• THE BDP RISK SERIES OF DRAWINGS<br>• THE PROJECT CDM RISK REGISTER |       |  |