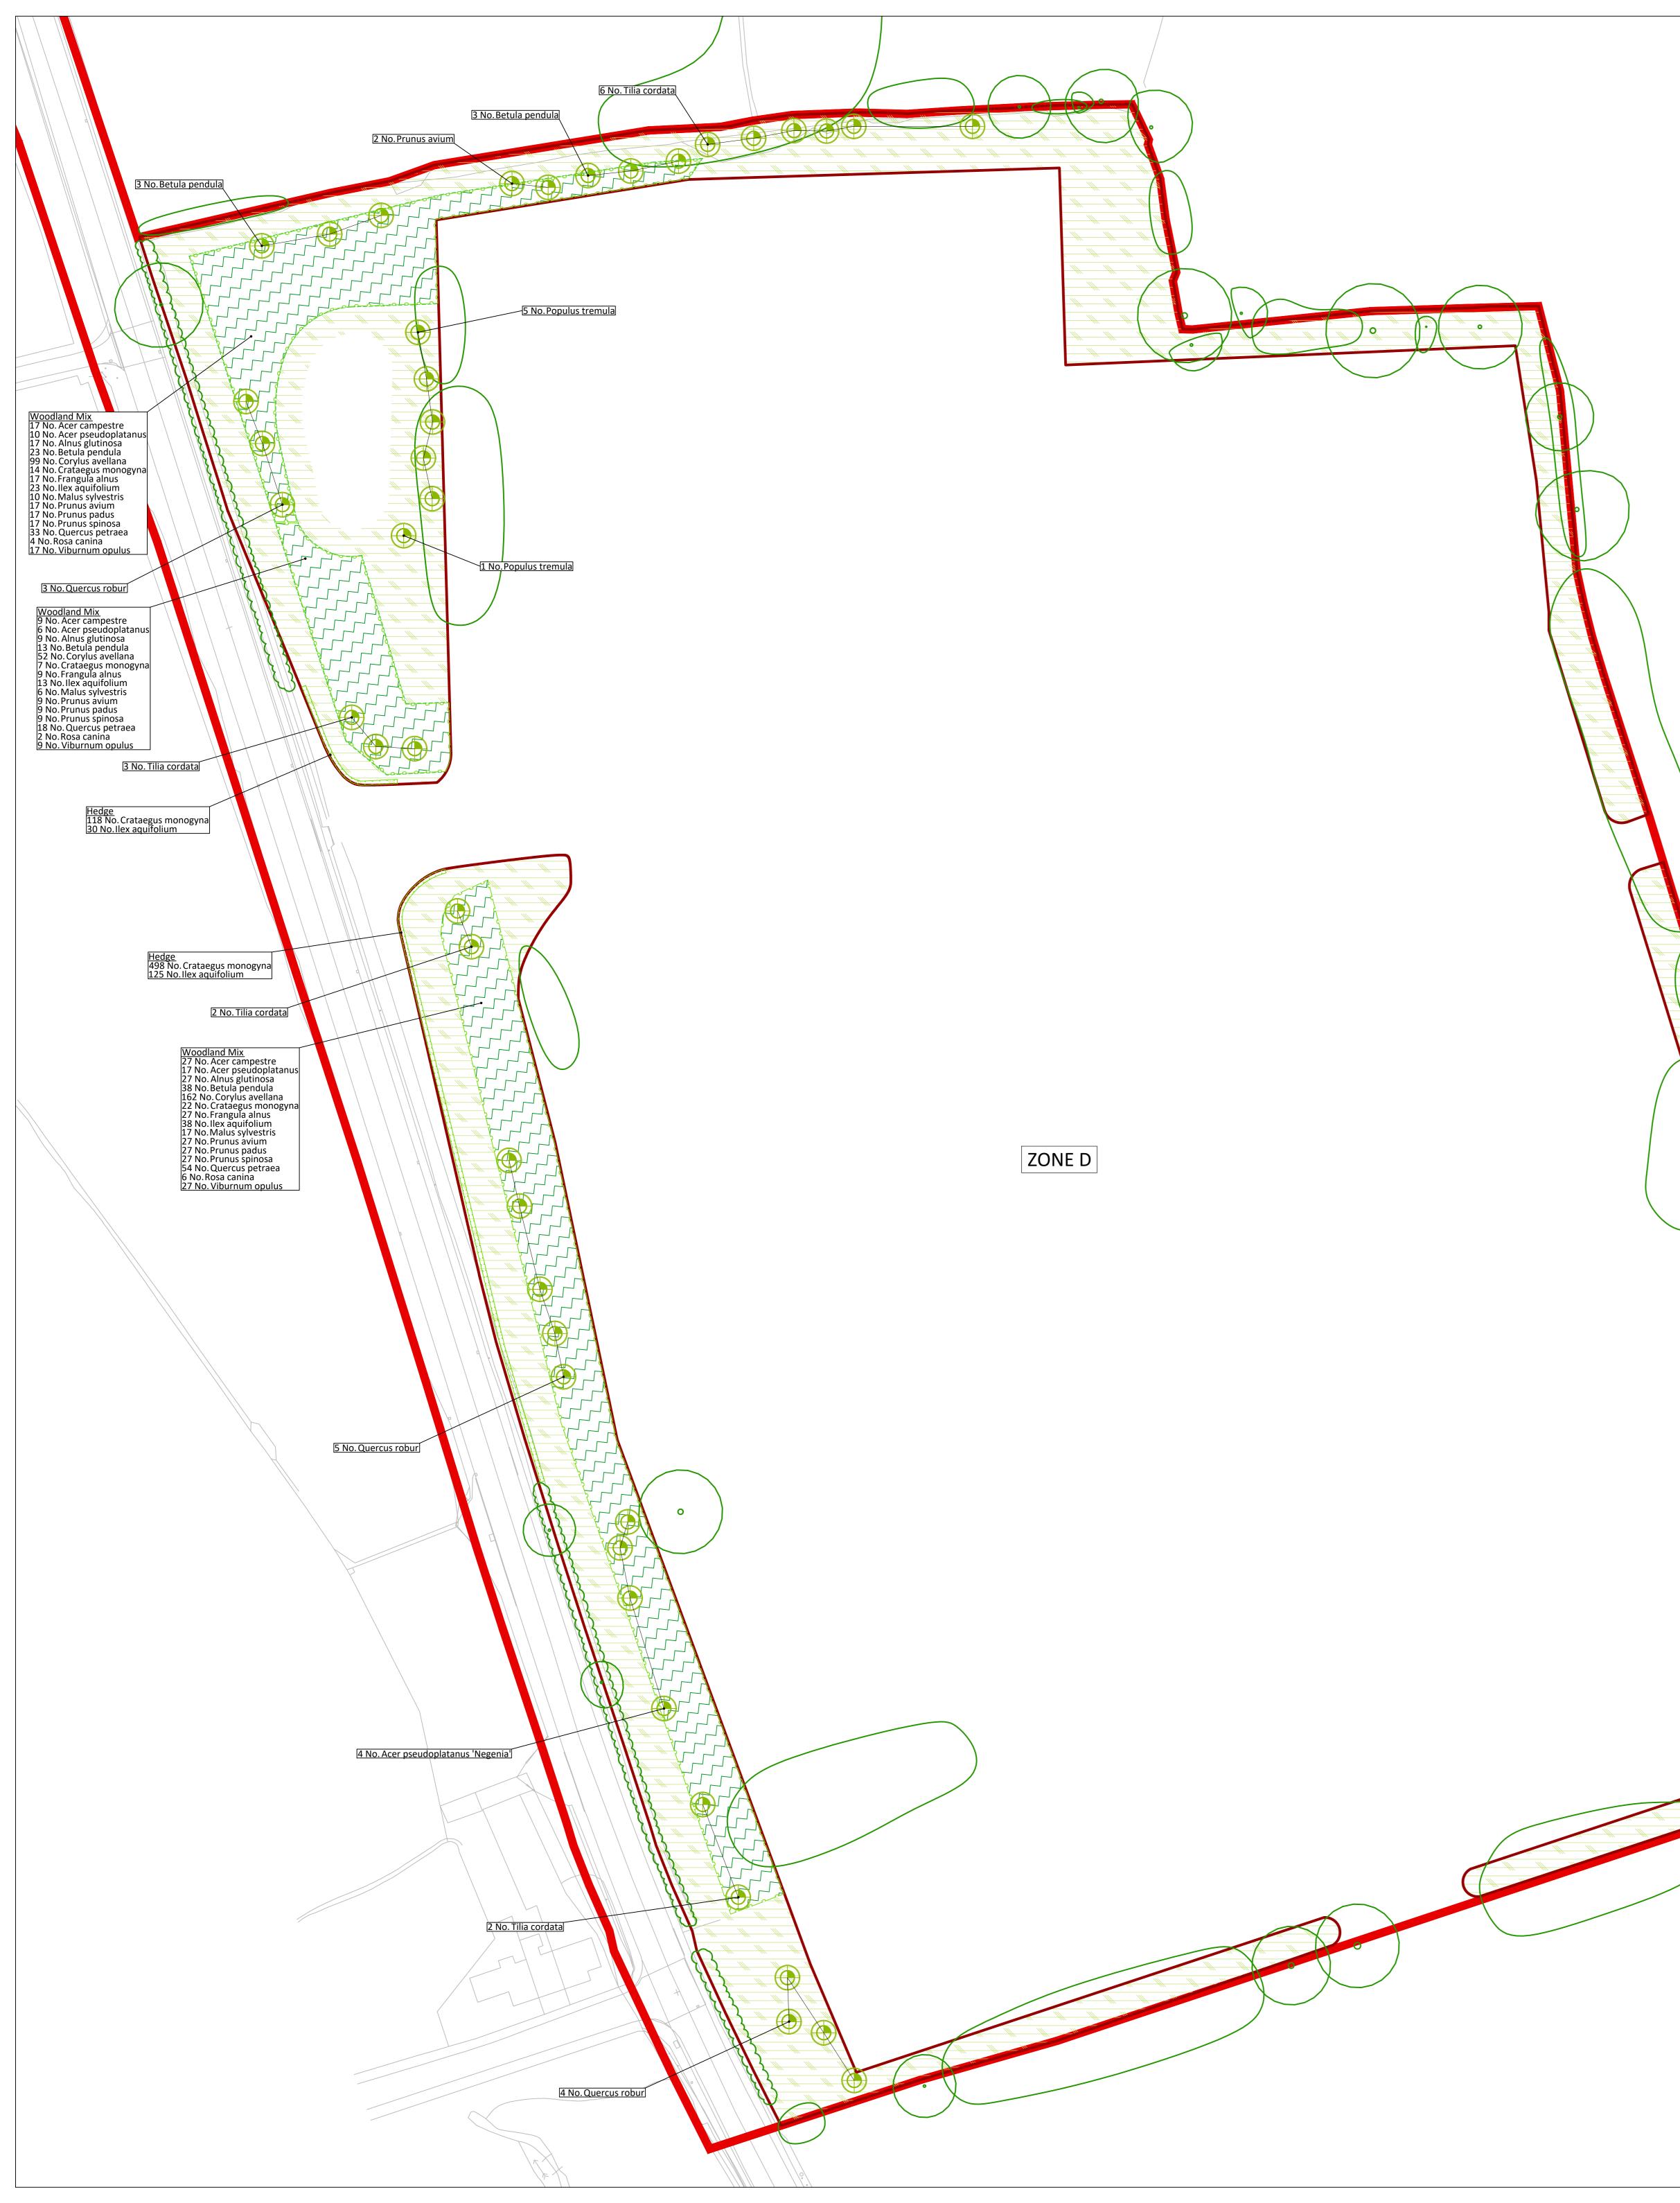

| EP1 - Pond Ed | EM4 - Meadow                    | Mix         |       |
|---------------|---------------------------------|-------------|-------|
| Wildflowers   | Latin Name                      | Wildflowers | Lati  |
| %             | Achillea millefolium            | %           |       |
|               | Agrimonia eupatoria             | 2.5         | Agr   |
|               | Angelica sylvestris             | 0.1         | Ang   |
|               | Centaurea nigra                 | 1.5         | Bet   |
|               | Chaerophyllum temulum           | 3           | Cen   |
|               | Cruciata laevipes               | 1.5         | Filip |
|               | Dipsacus fullonum               | 0.2         | Leo   |
|               | Filipendula ulmaria             | 2