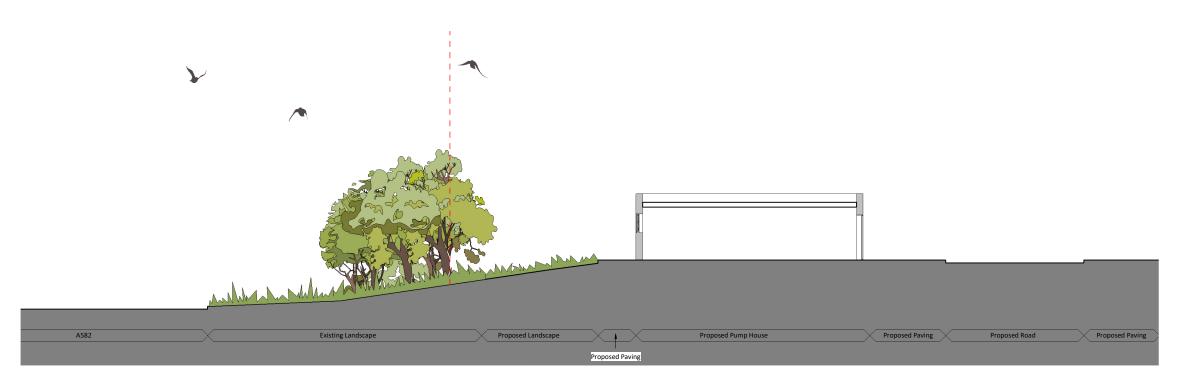

1 20-XX\_Pump House Boundary Line Section

Proposed GA Pump House Section Plan
1:200

LC RT 06.07.23 **Lancashire County Council and Maple** 

**Grove Developments** Lancashire Central, Cuerden

Pump House Boundary Line Section

21017-FRA-Z1-ZZ-DR-A-22-1005 P1

Architects | Master Planners | Designers