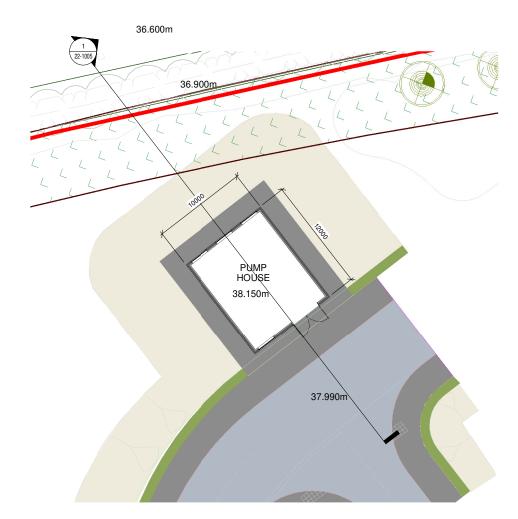

1 20-XX\_Pump House Boundary Line Section

Proposed GA Pump House Section Plan
1:200

LC RT 06.07.23 **Lancashire County Council and Maple** 

**Grove Developments** Lancashire Central, Cuerden

Pump House Boundary Line Section

21017-FRA-Z1-ZZ-DR-A-22-1005 P1

Architects | Master Planners | Designers