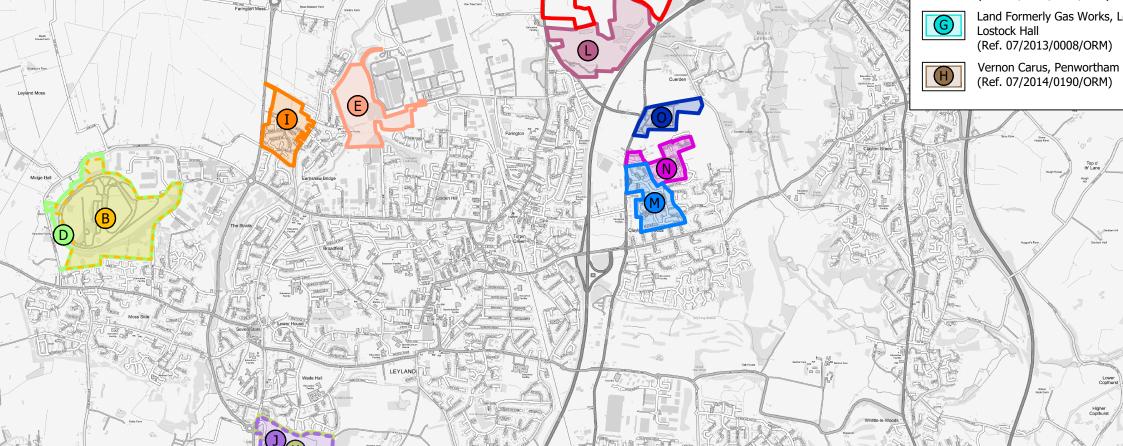

# FIGURE 2.1 CUMULATIVE SCHEMES PLAN

## **LEGEND**

Site Boundary

#### **Scheme Name and Application Number**

Pickerings Farm Site Flag Lane Penwortham Lancashire PR1 9TP (Ref. 07/2018/8539/SCO)

Test Track Aston Way Moss Side Industrial Estate Leyland Lancashire PR26 7TZ (Ref. 07/2017/2375/SCO)

Penwortham Mills Factory Lane Penwortham Preston Lancashire PR1 9SN (Ref. 07/2020/00380/SCO)

Leyland Test Track (Ref. 07/2017/3361/ORM)

Land West of Lancashire Business Park (Ref. 07/2020/00781/OUT)

Former New Mill site Land off Wesley Street, Bamber Bridge (Ref. 07/2012/0728/OUT)

Land Formerly Gas Works, Leyland Road,

Land to the rear of 2 Leyland Lane 454 Croston Road (Ref. 07/2012/0627/ORM)

North of Altcar Lane (Ref. 07/2016/0591/OUT)

Land Near Shaw Road Brook Road, Alkcar Lane (Ref. 07/2016/0591/OUT)

Lydiate Quarry Lydiate Lane Leyland Preston Lancashire PR25 4UB (Ref. 07/2006/0672/CM)

Woodcocks Farm (Ref. 10/00414/OUTMAJ)

Land North of Lancaster Lane (Ref. 12/00941/OUTMAJ)

Land adjoining Cuerden residential Park (Ref. 12/00872/FULMAJ)

### Lancashire Central, Cuerden

Drawing Title

#### **Cumulative Schemes Plan**

Drawn by Check by 14.04.2022 1:30000@A3 Project No Drawing No 21616 LN-E-01

Town Planning • Master Planning & Urban Design • Architecture • Landscape Planning & Design • Infrastructure & Environmental Planning • Heritage • Graphic Communication • Communication & Engagement • Development Economics

FIGURE 2.1