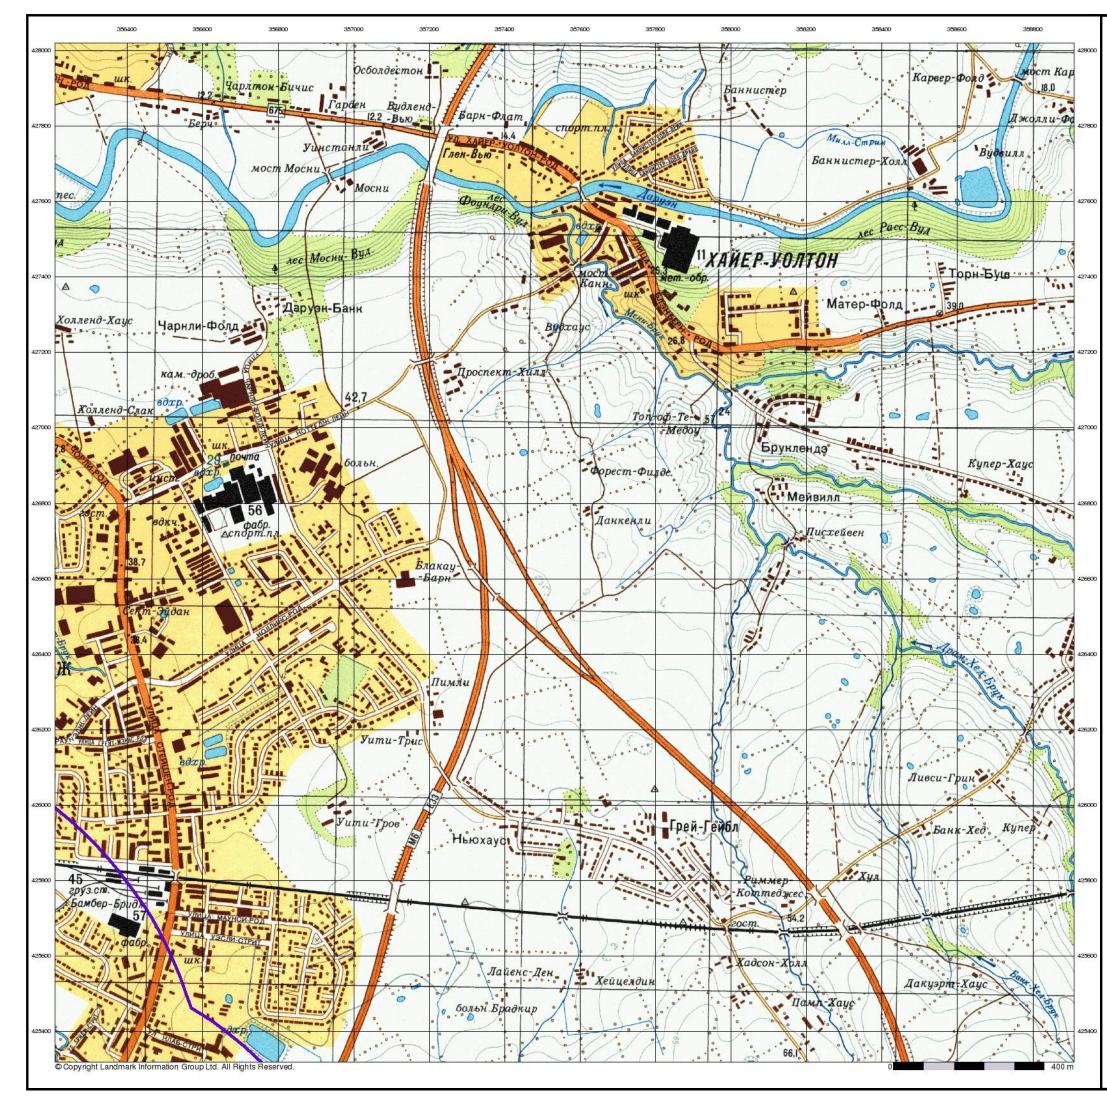

## Preston

## Published 1976

## Source map scale - 1:10,000

These maps were produced by the Russian military during the Cold War between 1950 and 1997, and cover 103 towns and cities throughout the U.K. The maps are produced at 1:25,000, 1:10,000 and 1:5,000 scale, and show detailed land use, with colour-coded areas for development, green areas, and non-developed areas. Buildings are coloured black and important building uses (such as hospitals, post offices, factories etc.) are numbered, with a numbered key describing their use. They were produced by the Russians for the benefit of navigation, as well as strategic military sites and transport hubs, for use if they were to have

They were produced by the Russians for the benefit of navigation, as well as strategic military sites and transport hubs, for use if they were to have invaded the U.K. The detailed information provided indicates that the areas were surveyed using land-based personnel, on the ground, in the cities that are mapped.

### **Russian Map - Slice D**