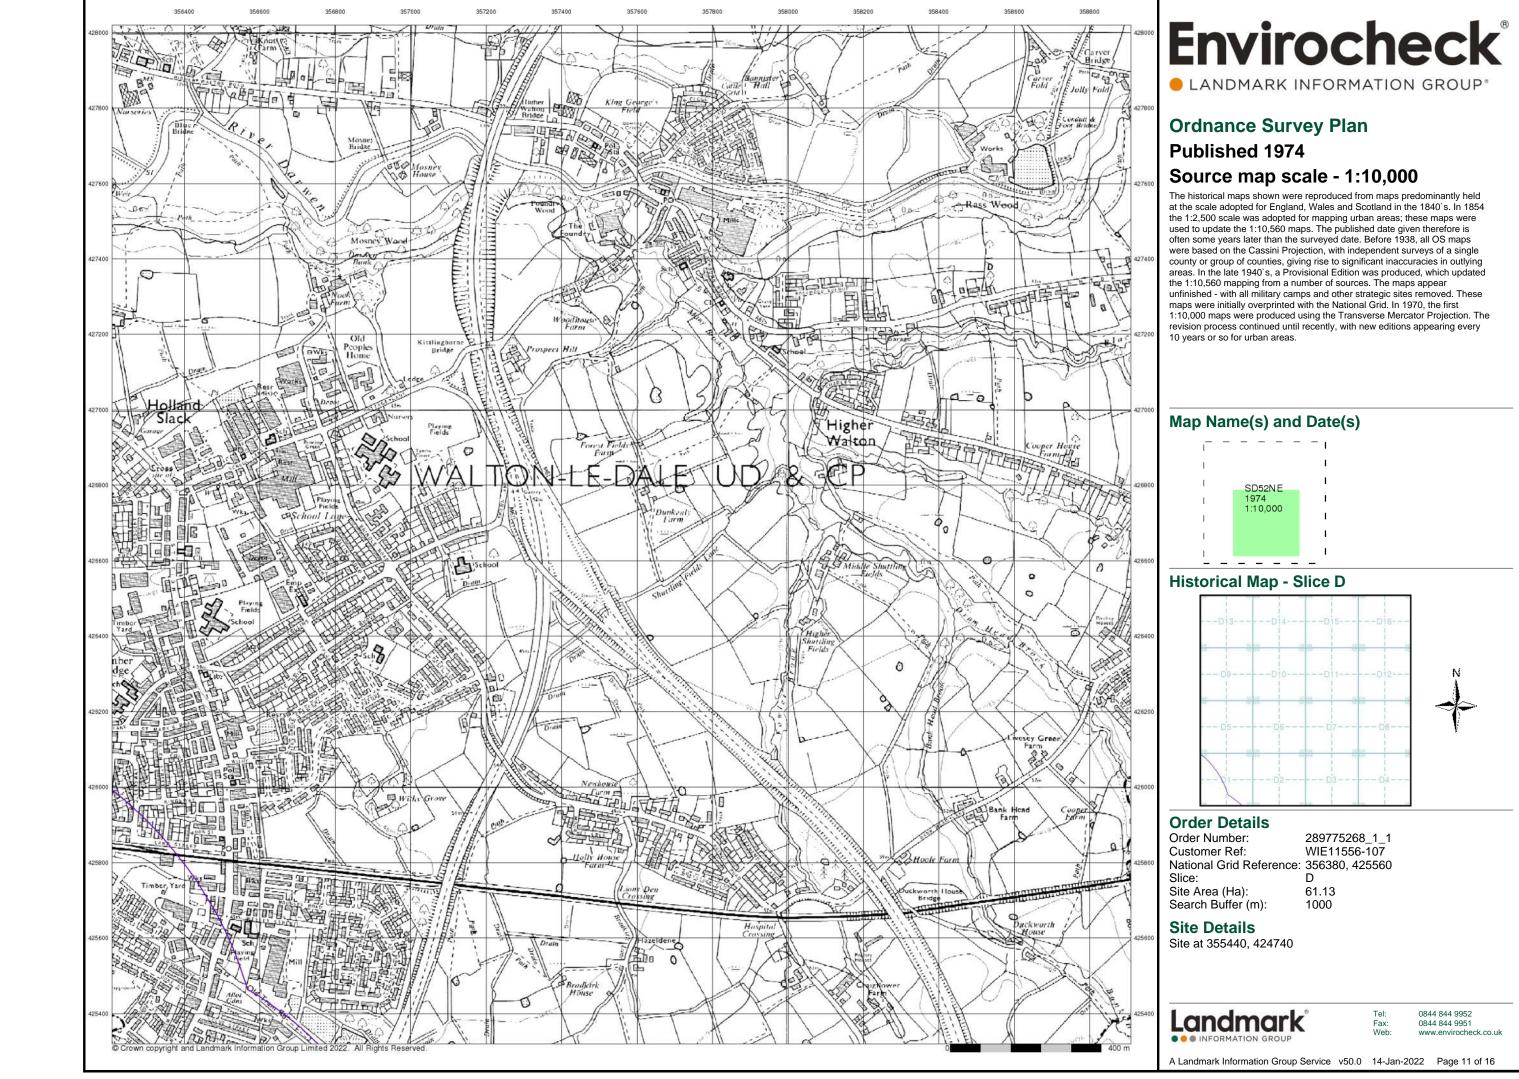

# Envirocheck<sup>®</sup>

## Lancashire And Furness

## **Published 1895**

## Source map scale - 1:10,560

The historical maps shown were reproduced from maps predominantly held at the scale adopted for England, Wales and Scotland in the 1840's. In 1854 the 1:2,500 scale was adopted for mapping urban areas; these maps were used to update the 1:10,560 maps. The published date given therefore is often some years later than the surveyed date. Before 1938, all OS maps were based on the Cassini Projection, with independent surveys of a single county or group of counties, giving rise to significant inaccuracies in outlying areas. In the late 1940's, a Provisional Edition was produced, which updated the 1:10,560 mapping from a number of sources. The maps appear unfinished - with all military camps and other strategic sites removed. These maps were initially overprinted with the National Grid. In 1970, the first 1:10,000 maps were produced using the Transverse Mercator Projection. The revision process continued until recently, with new editions appearing every 10 years or so for urban areas.

## Map Name(s) and Date(s)

## Historical Map - Slice D

### **Order Details**

Order Number: Customer Ref: National Grid Reference: 356380, 425560 Slice: Site Area (Ha): Search Buffer (m):

289775268\_1\_1 WIE11556-107 D 61.13 1000

0844 844 9952 0844 844 9951 www.envirocheck.co.uk