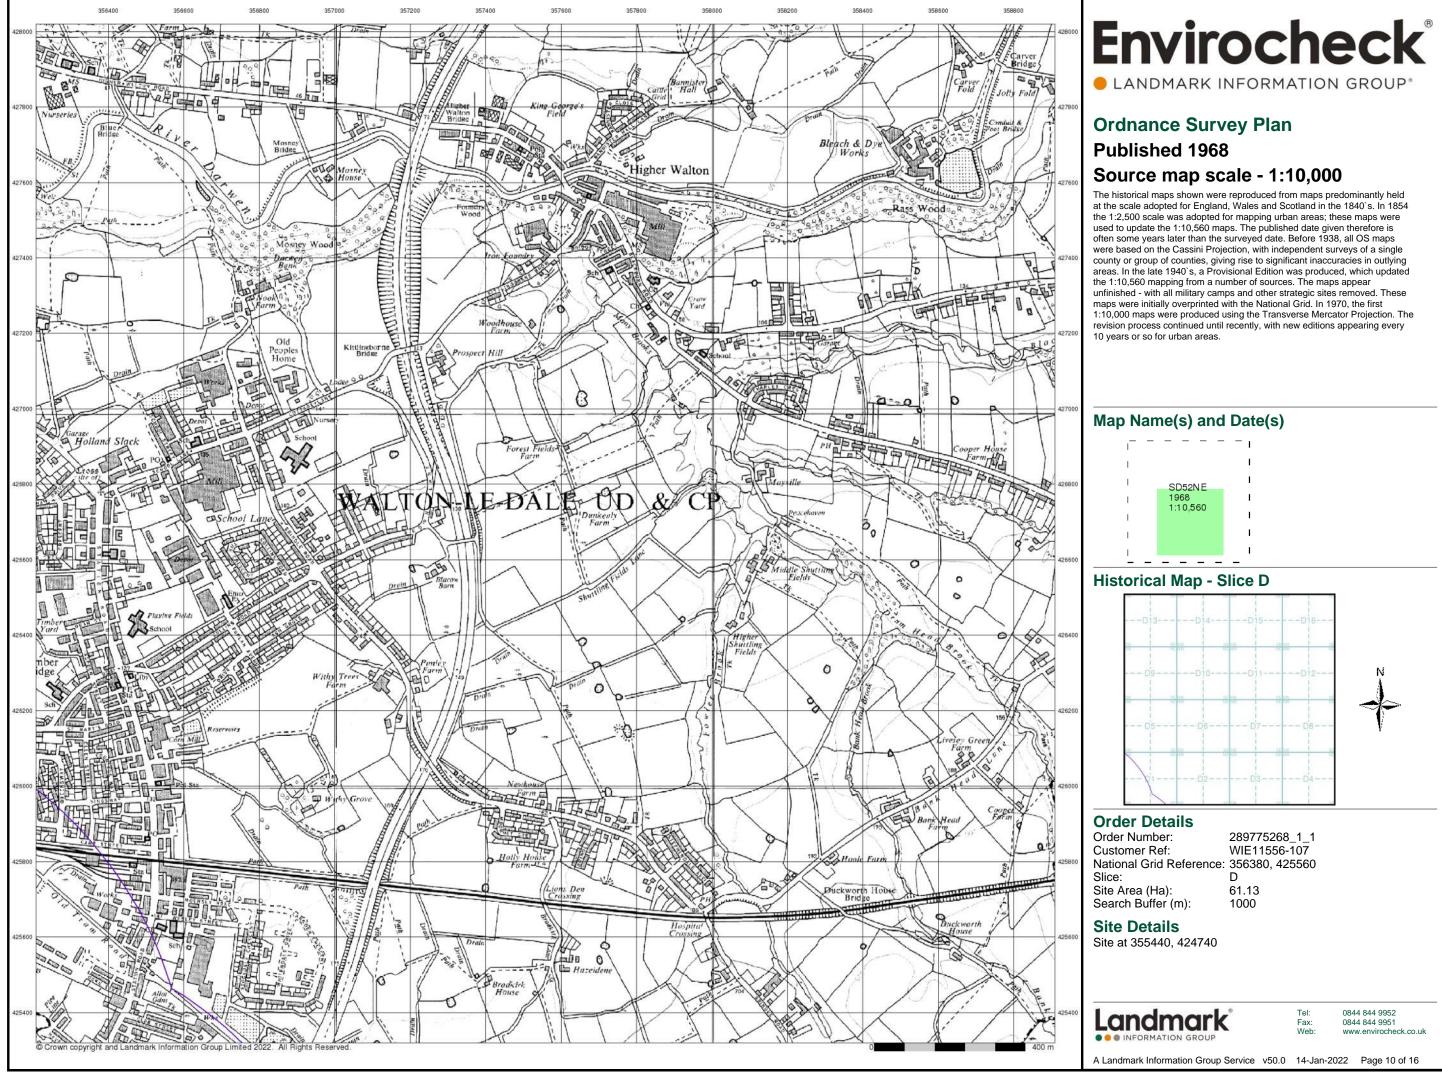

## Source map scale - 1:10,560

The historical maps shown were reproduced from maps predominantly held at the scale adopted for England, Wales and Scotland in the 1840's. In 1854 the 1:2,500 scale was adopted for mapping urban areas; these maps were used to update the 1:10,560 maps. The published date given therefore is often some years later than the surveyed date. Before 1938, all OS maps were based on the Cassini Projection, with independent surveys of a single county or group of counties, giving rise to significant inaccuracies in outlying areas. In the late 1940's, a Provisional Edition was produced, which updated the 1:10,560 mapping from a number of sources. The maps appear unfinished - with all military camps and other strategic sites removed. These maps were initially overprinted with the National Grid. In 1970, the first 1:10,000 maps were produced using the Transverse Mercator Projection. The revision process continued until recently, with new editions appearing every 10 years or so for urban areas.