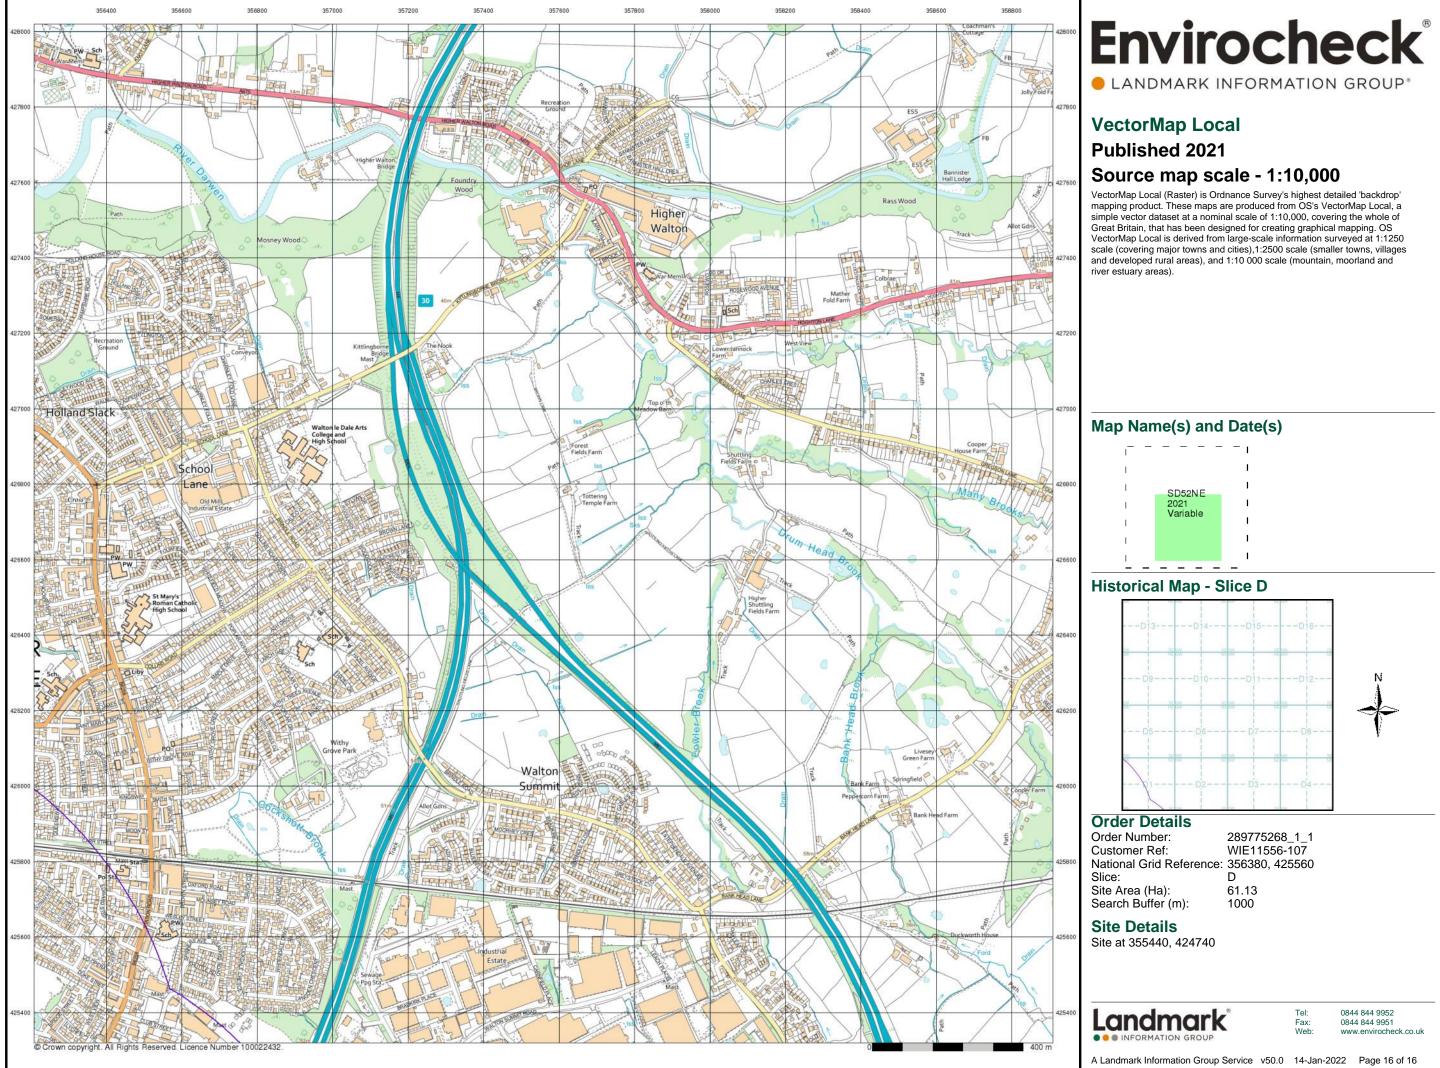

## **Envirocheck**<sup>®</sup> LANDMARK INFORMATION GROUP\*

## **10k Raster Mapping**

## Published 2006

## Source map scale - 1:10,000

The historical maps shown were produced from the Ordnance Survey's 1:10,000 colour raster mapping. These maps are derived from Landplan which replaced the old 1:10,000 maps originally published in 1970. The data is highly detailed showing buildings, fences and field boundaries as well as all roads, tracks and paths. Road names are also included together with the relevant road number and classification. Boundary information depiction includes county, unitary authority, district, civil parish and constituency.

### **Order Details**

Order Number: Customer Ref: National Grid Reference: 356380, 425560 Slice: D Site Area (Ha): Search Buffer (m):

289775268\_1\_1 WIE11556-107 61.13 1000

Site at 355440, 424740

0844 844 9952

Tel: Fax:

Web:

0844 844 9951 www.envirocheck.co.uk