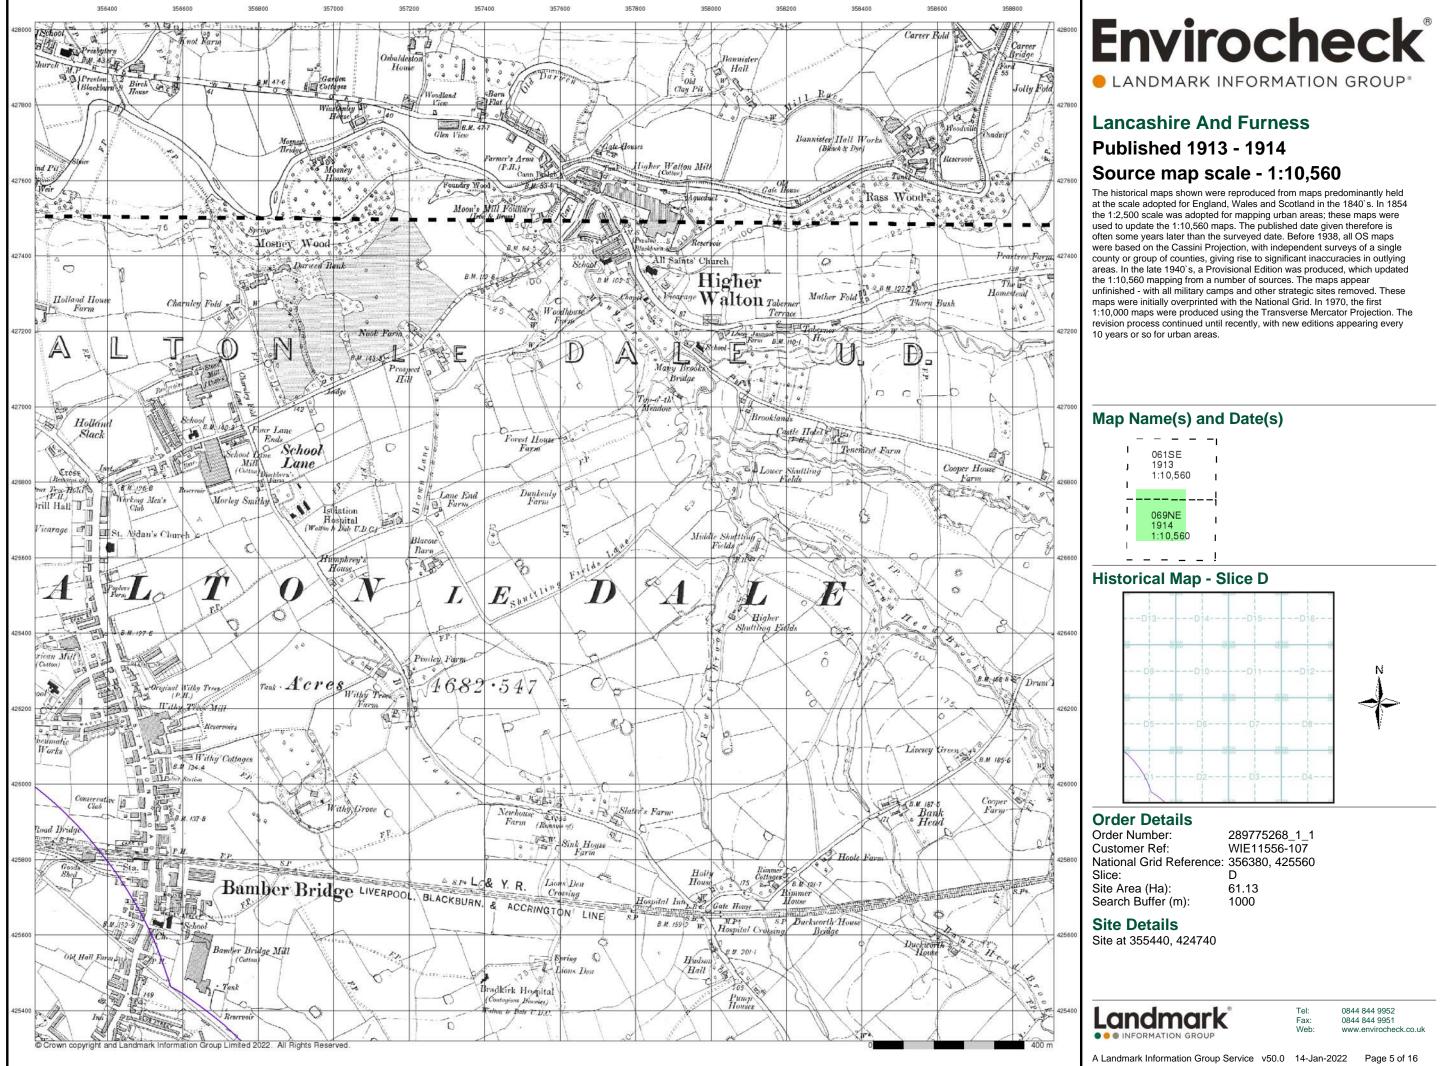

## Lancashire And Furness

## **Published 1895**

## Source map scale - 1:10,560

The historical maps shown were reproduced from maps predominantly held at the scale adopted for England, Wales and Scotland in the 1840's. In 1854 the 1:2,500 scale was adopted for mapping urban areas; these maps were used to update the 1:10,560 maps. The published date given therefore is often some years later than the surveyed date. Before 1938, all OS maps were based on the Cassini Projection, with independent surveys of a single county or group of counties, giving rise to significant inaccuracies in outlying areas. In the late 1940's, a Provisional Edition was produced, which updated the 1:10,560 mapping from a number of sources. The maps appear unfinished - with all military camps and other strategic sites removed. These maps were initially overprinted with the National Grid. In 1970, the first 1:10,000 maps were produced using the Transverse Mercator Projection. The revision process continued until recently, with new editions appearing every 10 years or so for urban areas.

## Map Name(s) and Date(s)

## **Historical Map - Slice D**

### **Order Details**

Order Number: Customer Ref: National Grid Reference: 356380, 425560 Slice: D Site Area (Ha): Search Buffer (m):

289775268\_1\_1 WIE11556-107 61.13 1000

Site at 355440, 424740

Tel: Fax: Web: 0844 844 9952 0844 844 9951 www.envirocheck.co.uk