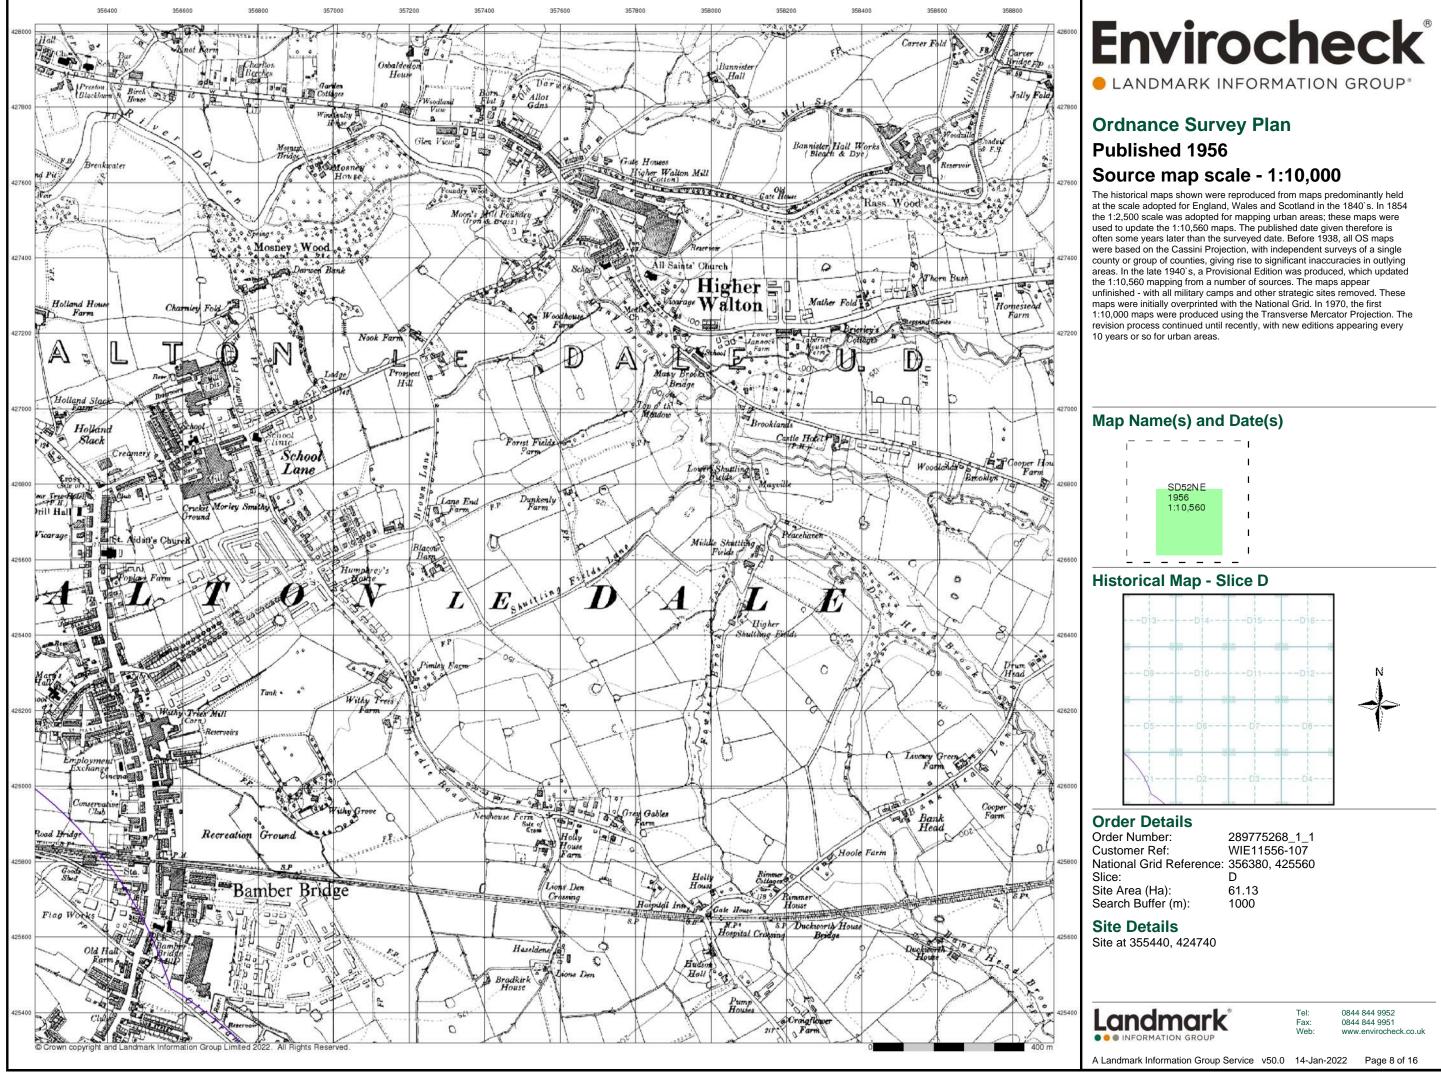

## Source map scale - 1:10,560

The historical maps shown were reproduced from maps predominantly held at the scale adopted for England, Wales and Scotland in the 1840's. In 1854 the 1:2,500 scale was adopted for mapping urban areas; these maps were used to update the 1:10,560 maps. The published date given therefore is often some years later than the surveyed date. Before 1938, all OS maps were based on the Cassini Projection, with independent surveys of a single county or group of counties, giving rise to significant inaccuracies in outlying areas. In the late 1940's, a Provisional Edition was produced, which updated the 1:10,560 mapping from a number of sources. The maps appear unfinished - with all military camps and other strategic sites removed. These maps were initially overprinted with the National Grid. In 1970, the first 1:10,000 maps were produced using the Transverse Mercator Projection. The revision process continued until recently, with new editions appearing every 10 years or so for urban areas.