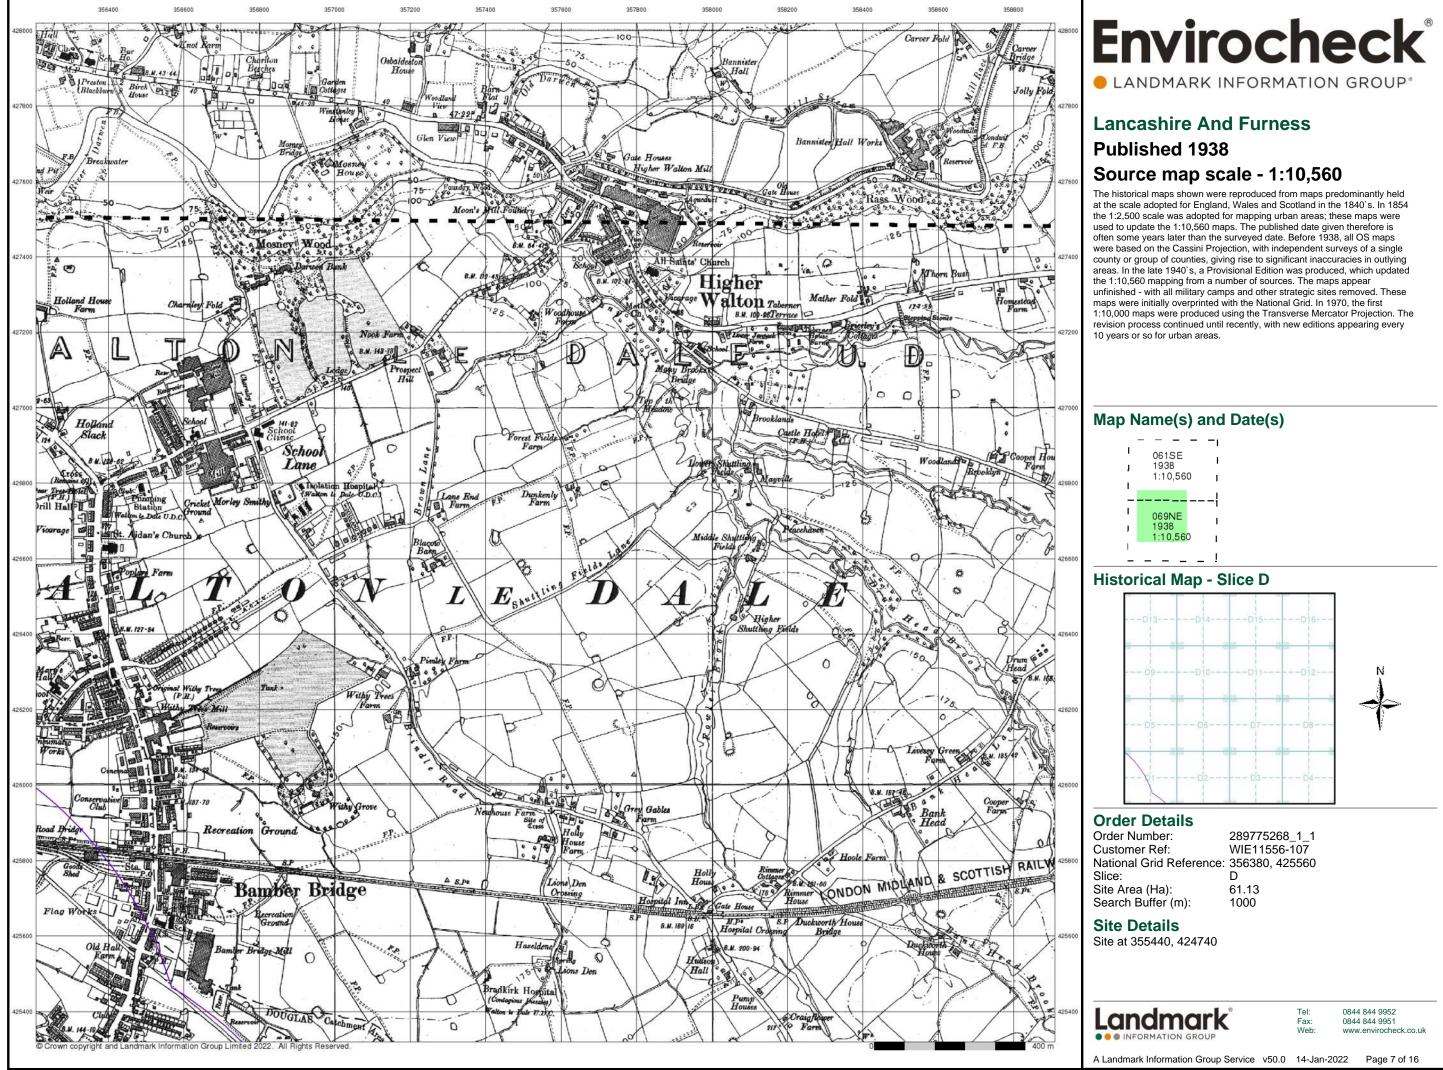

## Lancashire And Furness

## **Published 1895**

## Source map scale - 1:10,560

The historical maps shown were reproduced from maps predominantly held at the scale adopted for England, Wales and Scotland in the 1840's. In 1854 the 1:2,500 scale was adopted for mapping urban areas; these maps were used to update the 1:10,560 maps. The published date given therefore is often some years later than the surveyed date. Before 1938, all OS maps were based on the Cassini Projection, with independent surveys of a single county or group of counties, giving rise to significant inaccuracies in outlying areas. In the late 1940's, a Provisional Edition was produced, which updated the 1:10,560 mapping from a number of sources. The maps appear unfinished - with all military camps and other strategic sites removed. These maps were initially overprinted with the National Grid. In 1970, the first 1:10,000 maps were produced using the Transverse Mercator Projection. The revision process continued until recently, with new editions appearing every 10 years or so for urban areas.