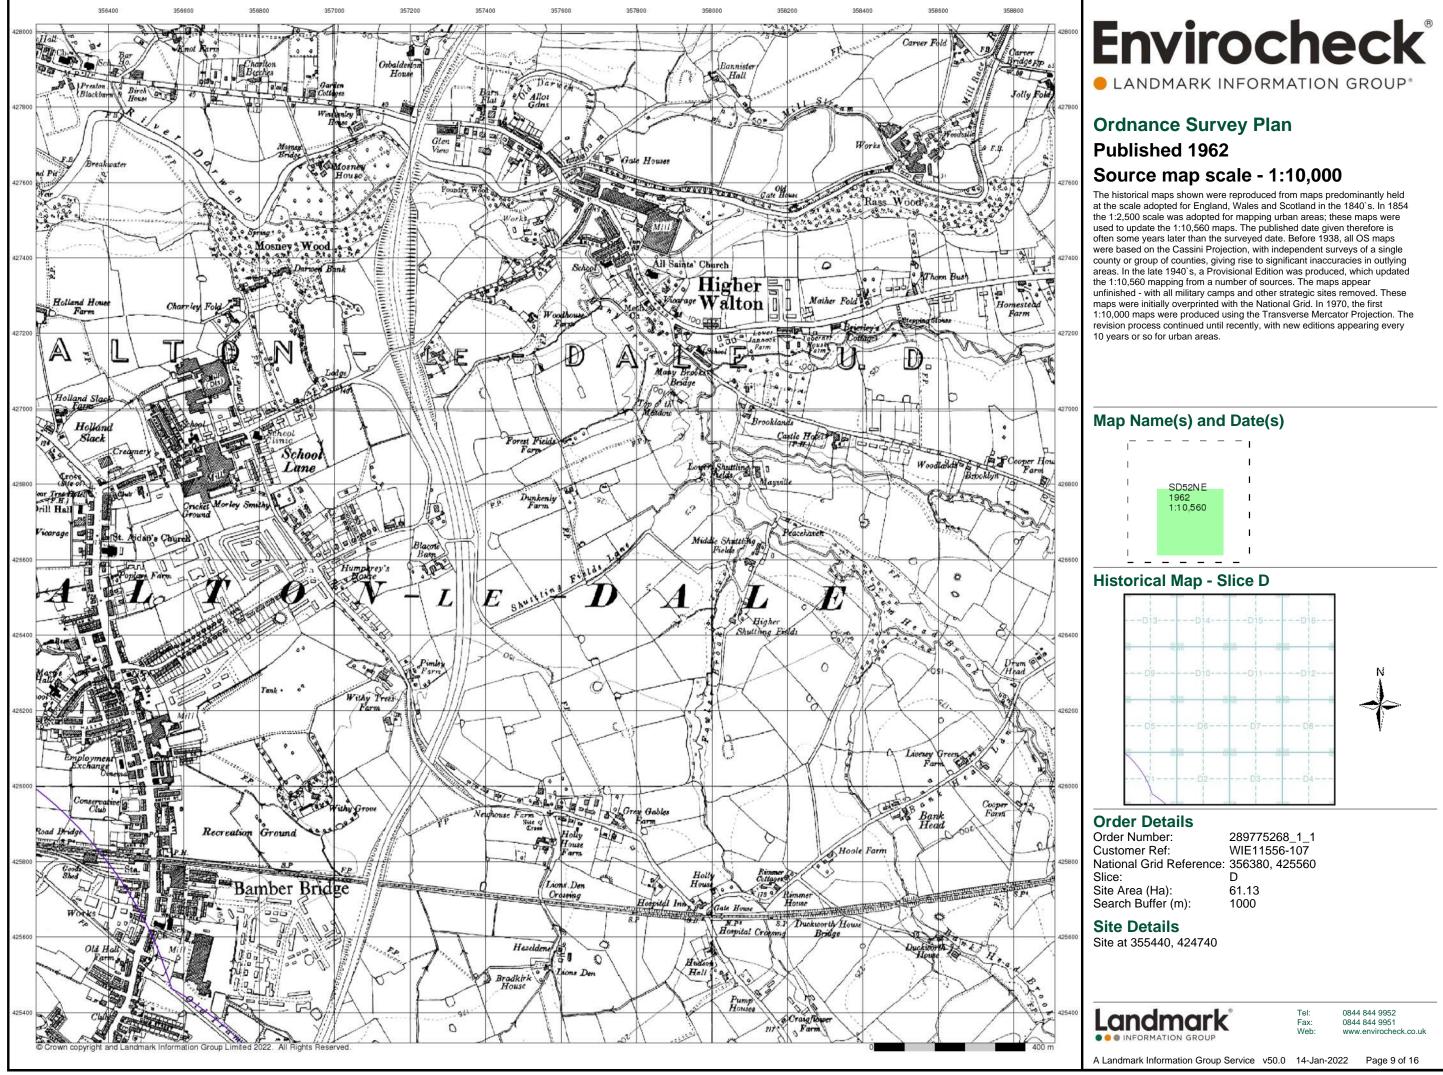

## Source map scale - 1:10,560

The historical maps shown were reproduced from maps predominantly held at the scale adopted for England, Wales and Scotland in the 1840's. In 1854 the 1:2,500 scale was adopted for mapping urban areas; these maps were used to update the 1:10,560 maps. The published date given therefore is often some years later than the surveyed date. Before 1938, all OS maps were based on the Cassini Projection, with independent surveys of a single county or group of counties, giving rise to significant inaccuracies in outlying areas. In the late 1940's, a Provisional Edition was produced, which updated the 1:10,560 mapping from a number of sources. The maps appear unfinished - with all military camps and other strategic sites removed. These maps were initially overprinted with the National Grid. In 1970, the first 1:10,000 maps were produced using the Transverse Mercator Projection. The revision process continued until recently, with new editions appearing every 10 years or so for urban areas.