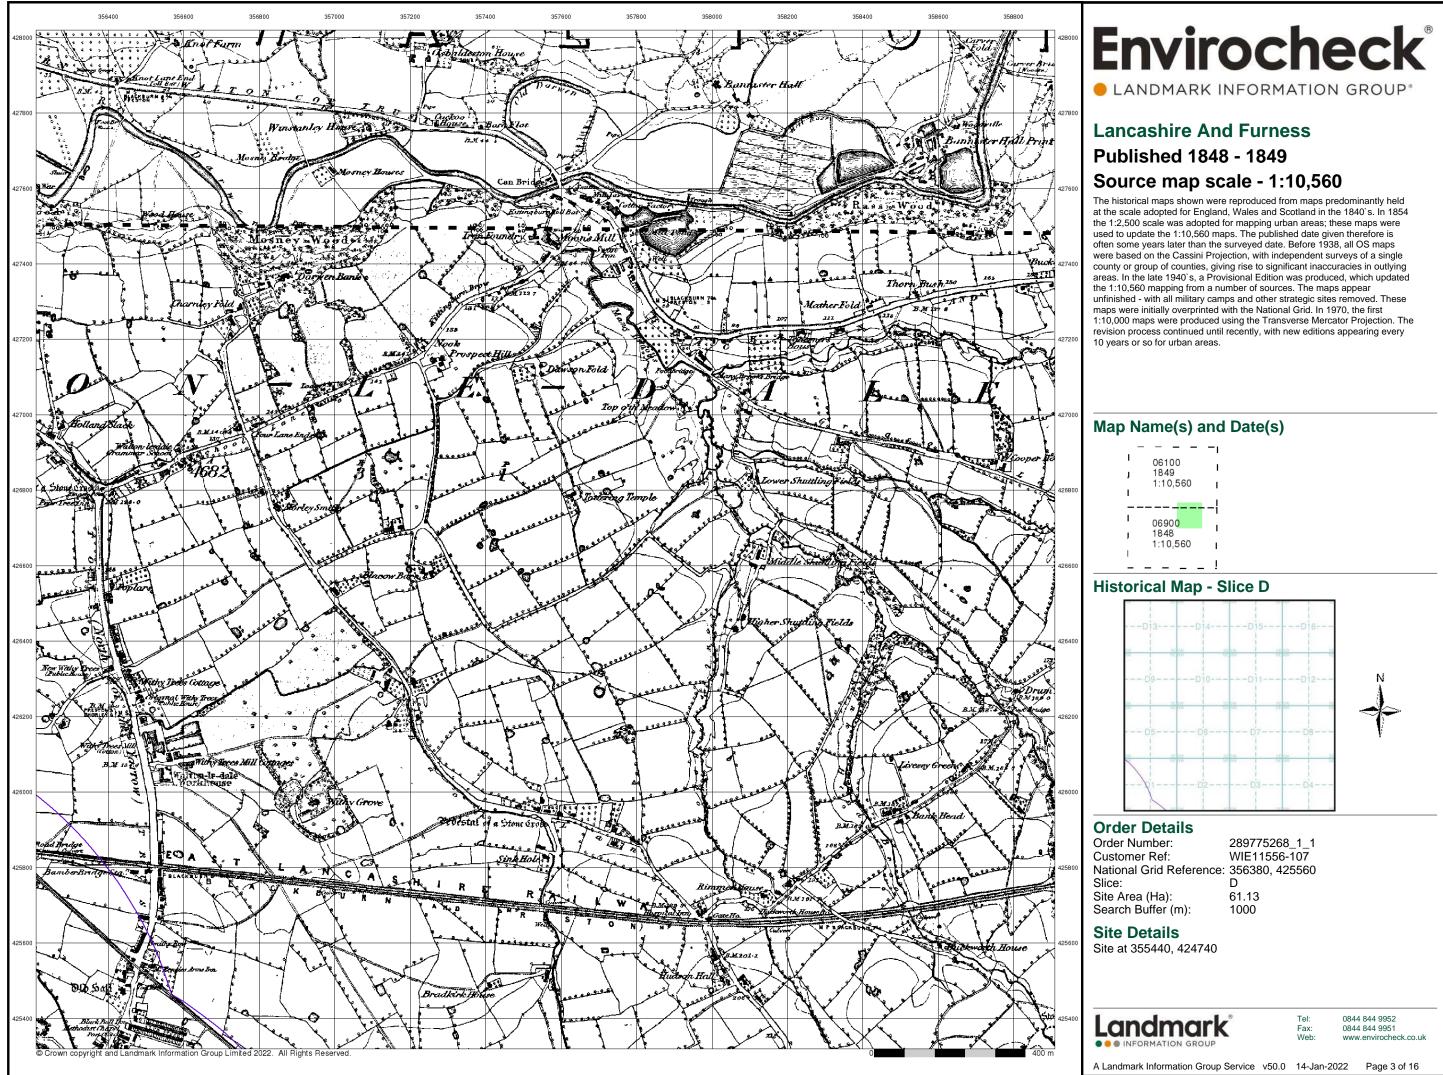

## Lancashire And Furness

## **Published 1895**

## Source map scale - 1:10,560

The historical maps shown were reproduced from maps predominantly held at the scale adopted for England, Wales and Scotland in the 1840's. In 1854 the 1:2,500 scale was adopted for mapping urban areas; these maps were used to update the 1:10,560 maps. The published date given therefore is often some years later than the surveyed date. Before 1938, all OS maps were based on the Cassini Projection, with independent surveys of a single county or group of counties, giving rise to significant inaccuracies in outlying areas. In the late 1940's, a Provisional Edition was produced, which updated the 1:10,560 mapping from a number of sources. The maps appear unfinished - with all military camps and other strategic sites removed. These maps were initially overprinted with the National Grid. In 1970, the first 1:10,000 maps were produced using the Transverse Mercator Projection. The revision process continued until recently, with new editions appearing every 10 years or so for urban areas.