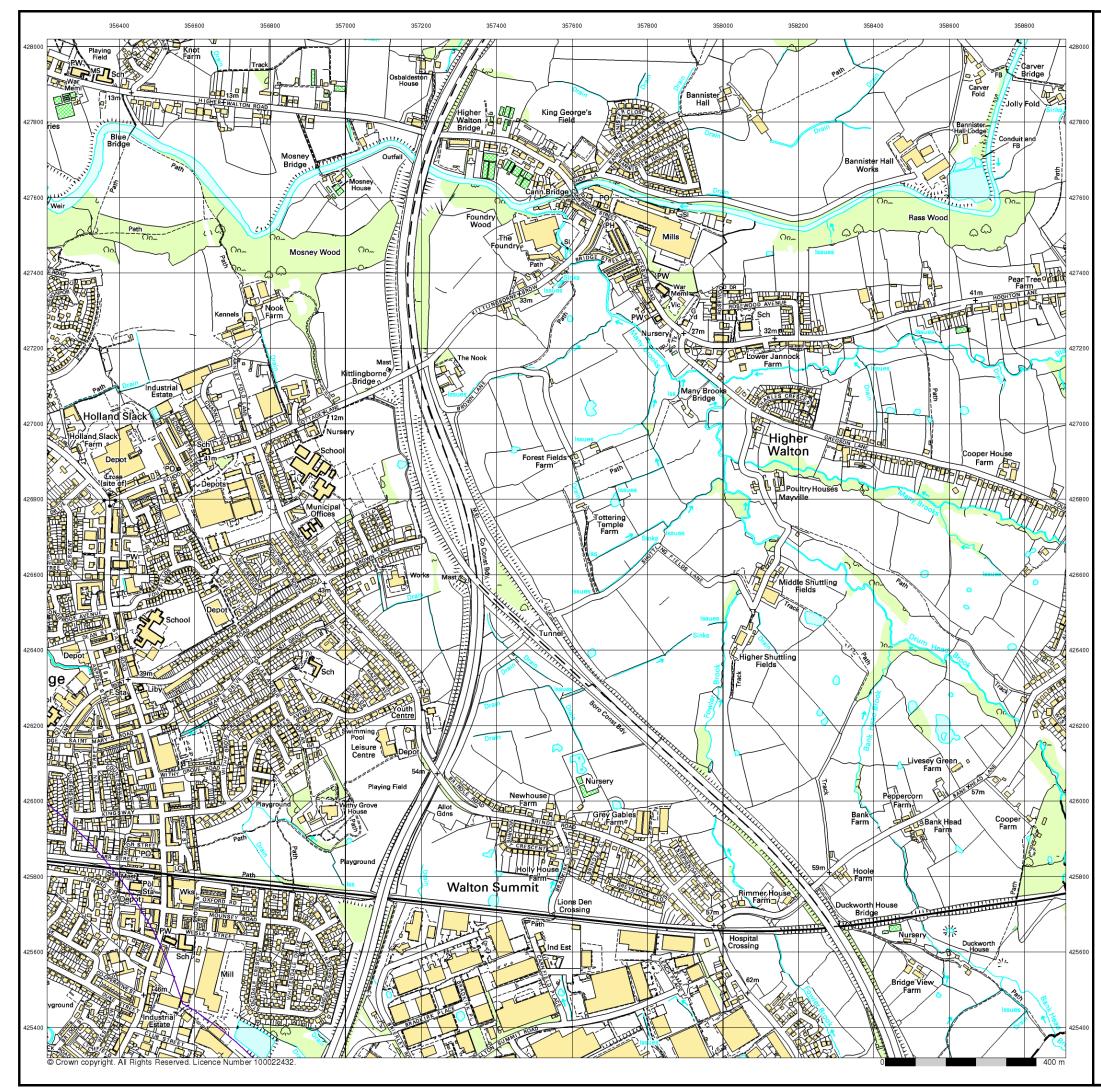

## **Envirocheck**<sup>®</sup> LANDMARK INFORMATION GROUP\*

## **10k Raster Mapping**

## **Published 2001**

## Source map scale - 1:10,000

The historical maps shown were produced from the Ordnance Survey's 1:10,000 colour raster mapping. These maps are derived from Landplan which replaced the old 1:10,000 maps originally published in 1970. The data is highly detailed showing buildings, fences and field boundaries as well as all roads, tracks and paths. Road names are also included together with the relevant road number and classification. Boundary information depiction includes county, unitary authority, district, civil parish and constituency.