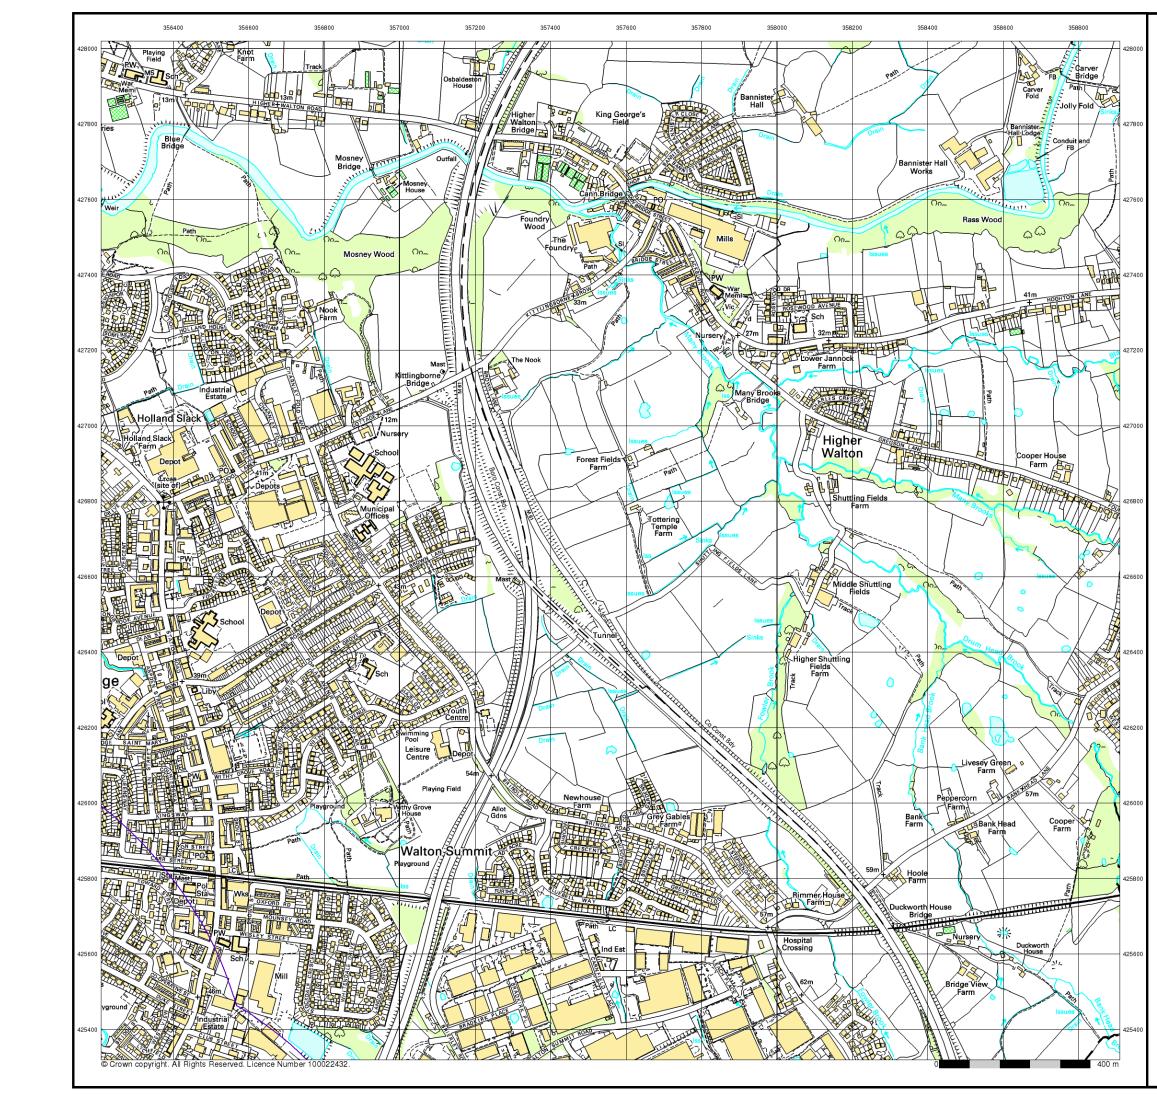

## **Envirocheck**<sup>®</sup> LANDMARK INFORMATION GROUP\*

## **10k Raster Mapping**

## Published 2006

## Source map scale - 1:10,000

The historical maps shown were produced from the Ordnance Survey's 1:10,000 colour raster mapping. These maps are derived from Landplan which replaced the old 1:10,000 maps originally published in 1970. The data is highly detailed showing buildings, fences and field boundaries as well as all roads, tracks and paths. Road names are also included together with the relevant road number and classification. Boundary information depiction includes county, unitary authority, district, civil parish and constituency.