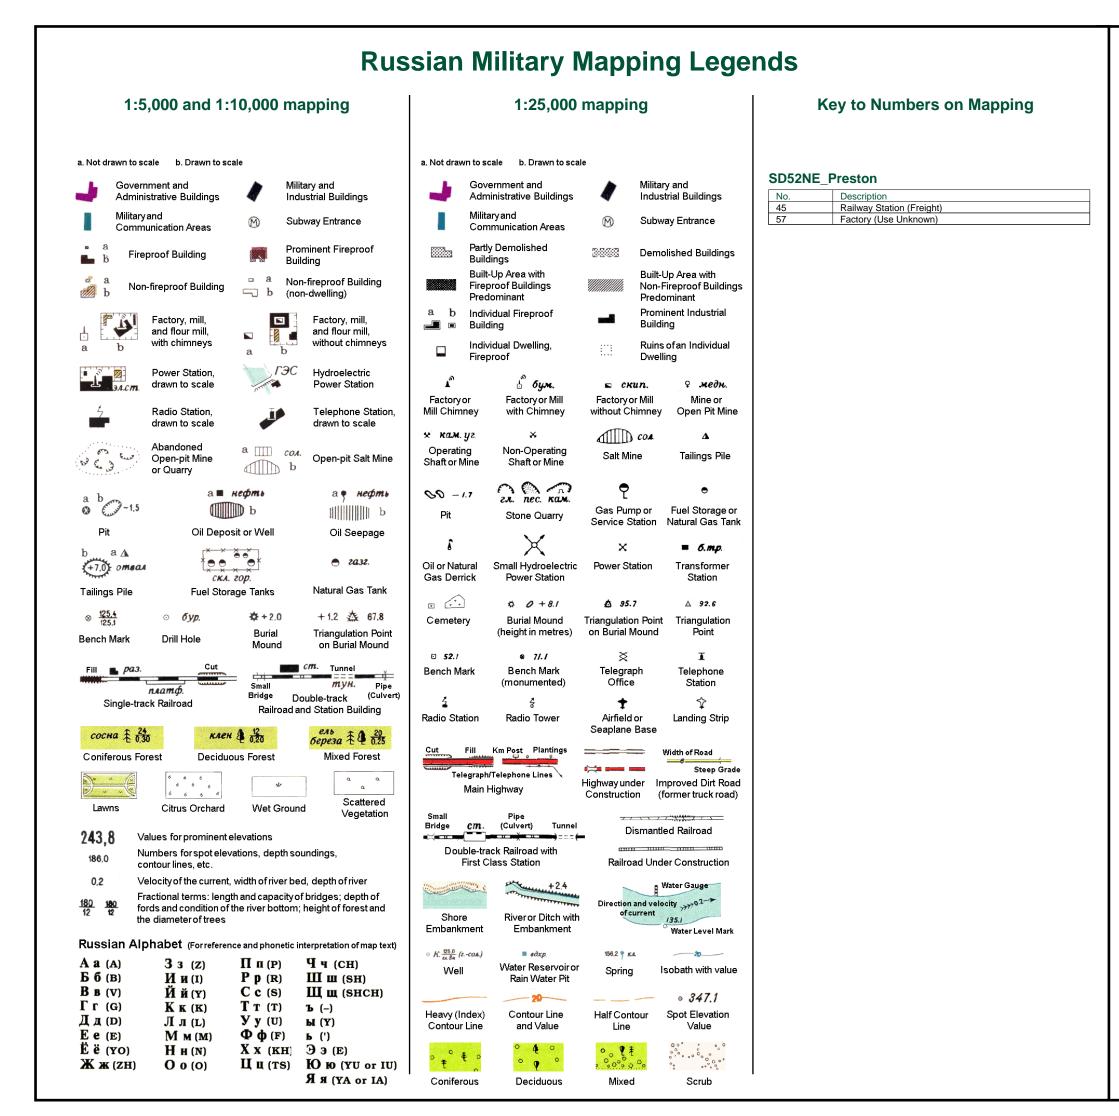

## Source map scale - 1:10,000

These maps were produced by the Russian military during the Cold War between 1950 and 1997, and cover 103 towns and cities throughout the U.K. The maps are produced at 1:25,000, 1:10,000 and 1:5,000 scale, and show detailed land use, with colour-coded areas for development, green areas, and non-developed areas. Buildings are coloured black and important building uses (such as hospitals, post offices, factories etc.) are numbered, with a numbered key describing their use. They were produced by the Russians for the benefit of navigation, as well as strategic military sites and transport hubs, for use if they were to have

They were produced by the Russians for the benefit of navigation, as well as strategic military sites and transport hubs, for use if they were to have invaded the U.K. The detailed information provided indicates that the areas were surveyed using land-based personnel, on the ground, in the cities that are mapped.