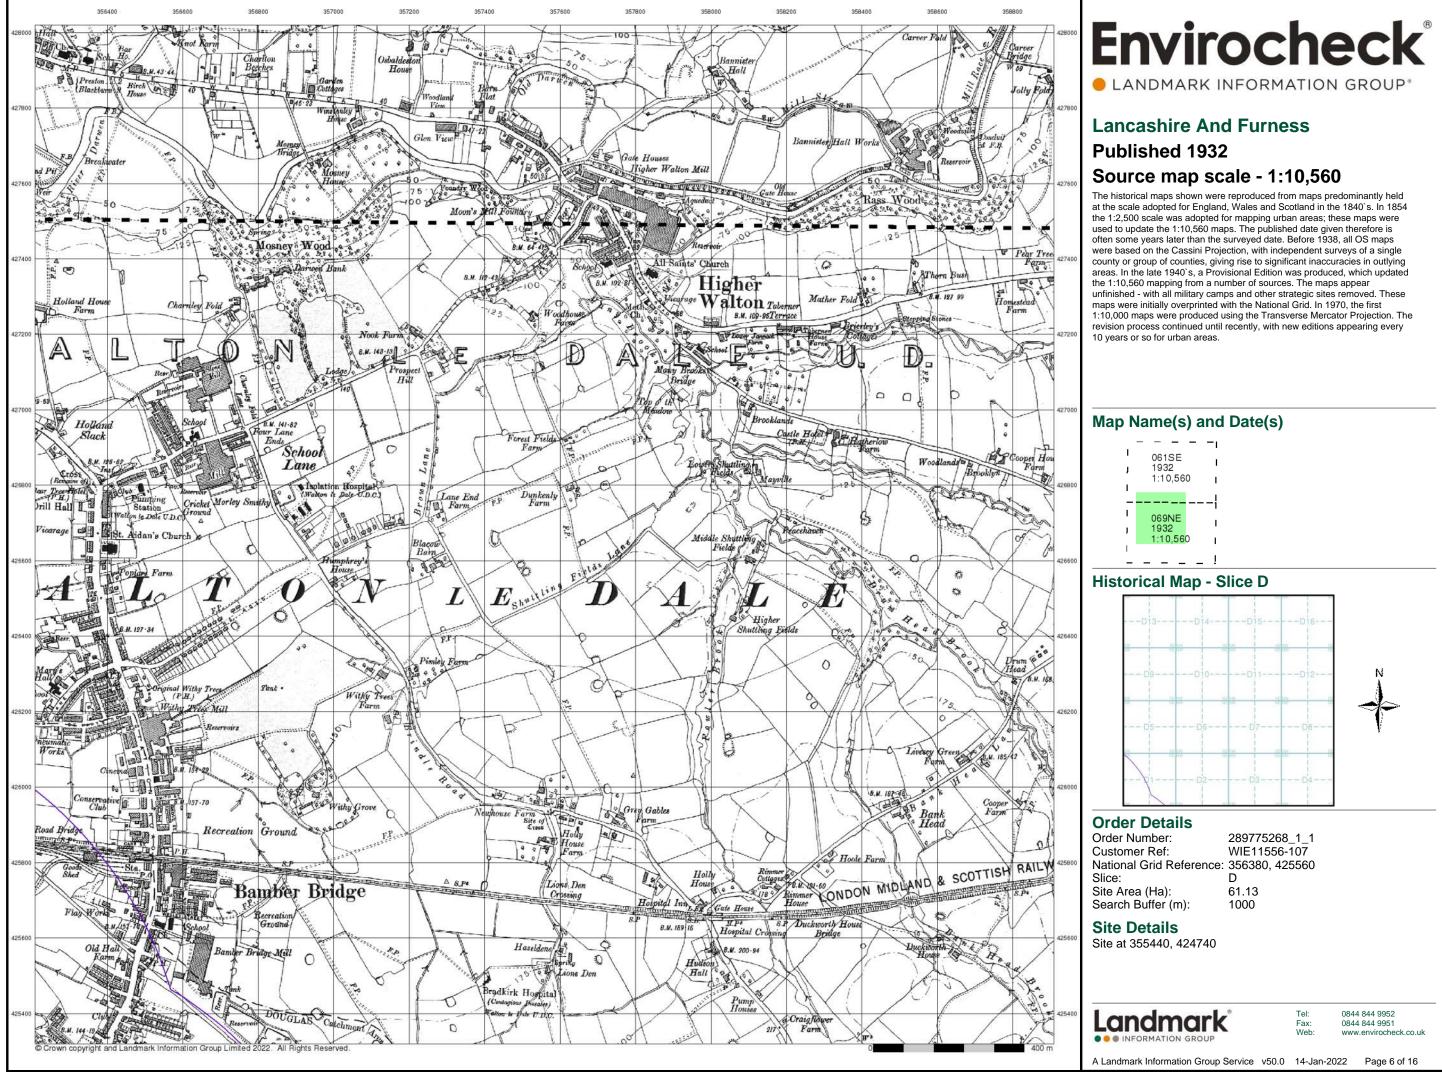

## Lancashire And Furness

## Published 1976

## Source map scale - 1:10,000

These maps were produced by the Russian military during the Cold War between 1950 and 1997, and cover 103 towns and cities throughout the U.K. The maps are produced at 1:25,000, 1:10,000 and 1:5,000 scale, and show detailed land use, with colour-coded areas for development, green areas, and non-developed areas. Buildings are coloured black and important building uses (such as hospitals, post offices, factories etc.) are numbered, with a numbered key describing their use. They were produced by the Russians for the benefit of navigation, as well as strategic military sites and transport hubs, for use if they were to have

They were produced by the Russians for the benefit of navigation, as well as strategic military sites and transport hubs, for use if they were to have invaded the U.K. The detailed information provided indicates that the areas were surveyed using land-based personnel, on the ground, in the cities that are mapped.