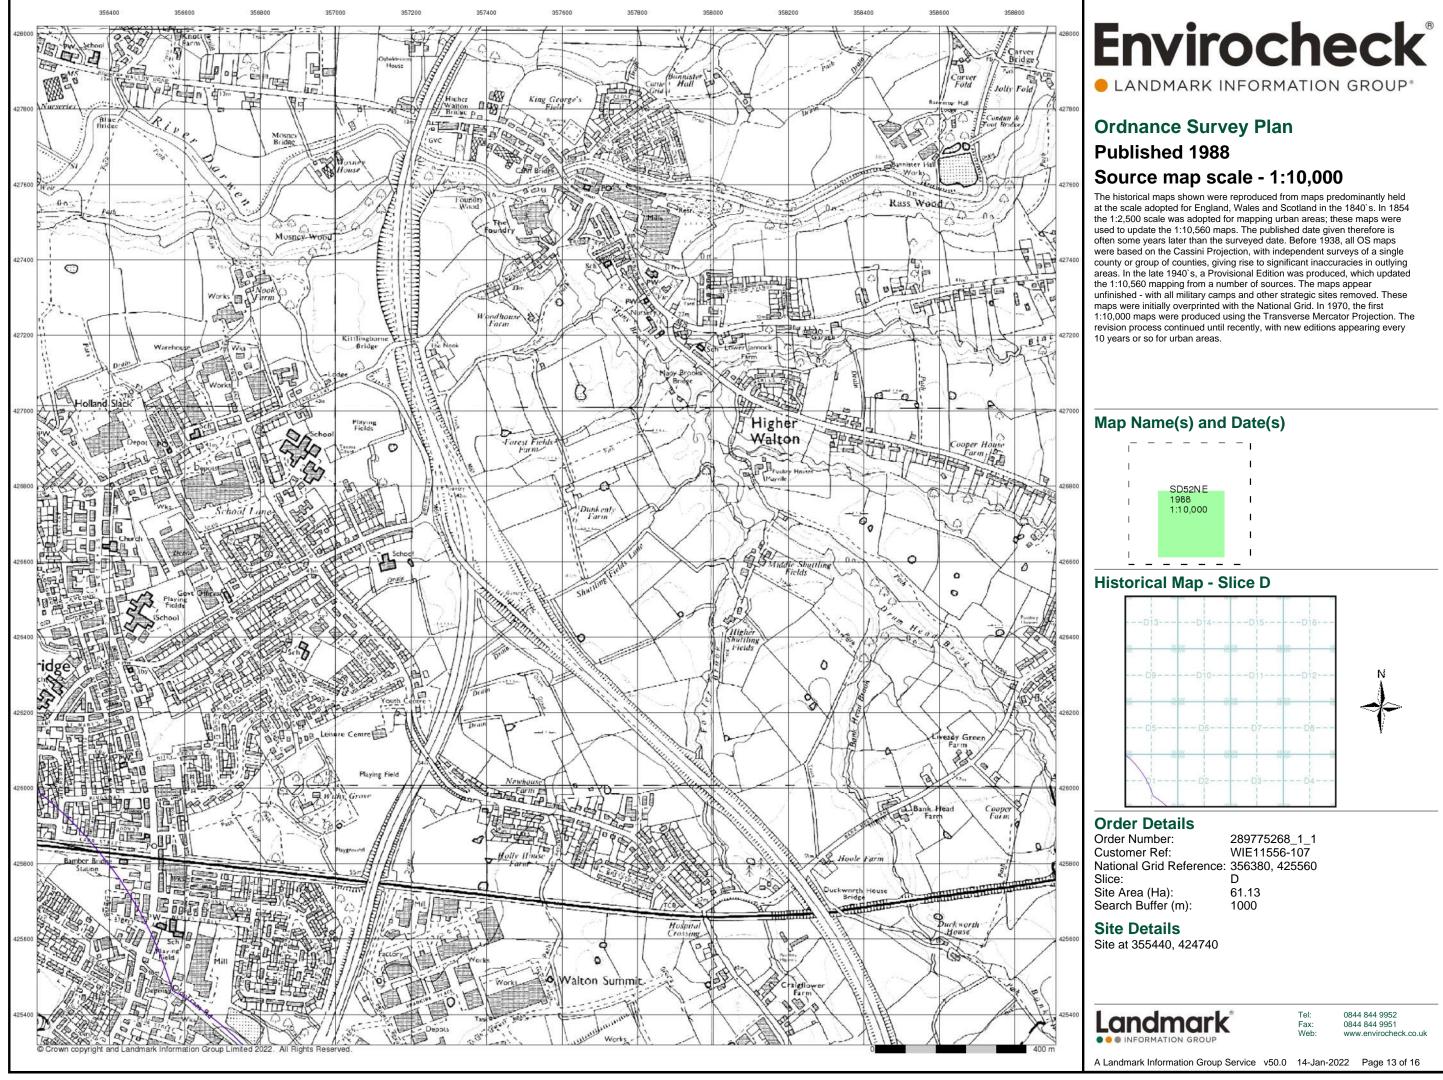

## **Envirocheck**<sup>®</sup> LANDMARK INFORMATION GROUP\*

## **10k Raster Mapping**

## Published 2006

## Source map scale - 1:10,000

The historical maps shown were produced from the Ordnance Survey's 1:10,000 colour raster mapping. These maps are derived from Landplan which replaced the old 1:10,000 maps originally published in 1970. The data is highly detailed showing buildings, fences and field boundaries as well as all roads, tracks and paths. Road names are also included together with the relevant road number and classification. Boundary information depiction includes county, unitary authority, district, civil parish and constituency.

## Map Name(s) and Date(s)

## **Historical Map - Slice D**