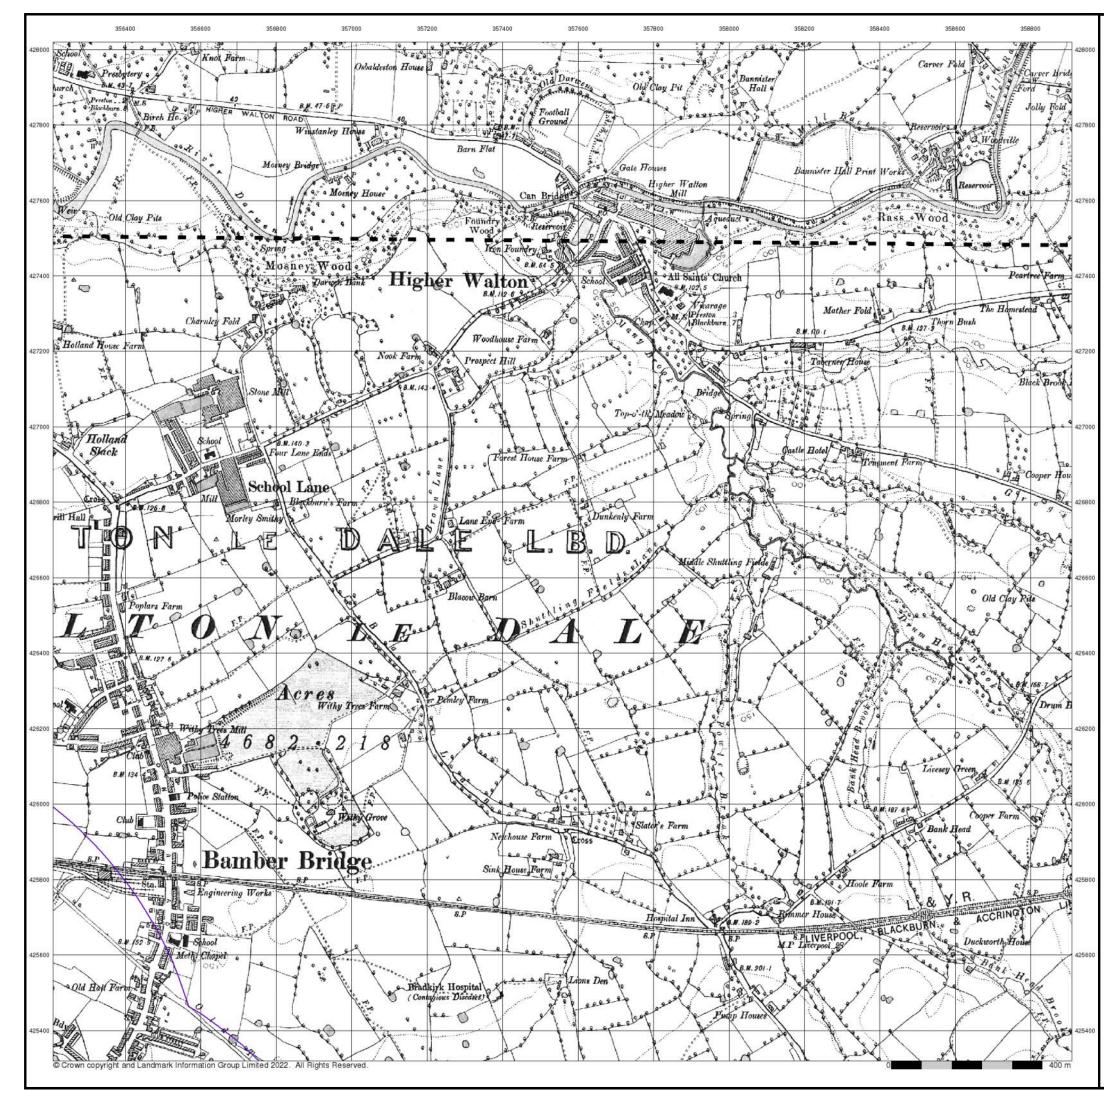

## Historical Map - Slice D

### **Order Details**

Order Number: Customer Ref: National Grid Reference: 356380, 425560 Slice: Site Area (Ha): Search Buffer (m):

289775268\_1\_1 WIE11556-107 D 61.13 1000

0844 844 9952 0844 844 9951 www.envirocheck.co.uk

## Lancashire And Furness

## **Published 1895**

## Source map scale - 1:10,560

The historical maps shown were reproduced from maps predominantly held at the scale adopted for England, Wales and Scotland in the 1840's. In 1854 the 1:2,500 scale was adopted for mapping urban areas; these maps were used to update the 1:10,560 maps. The published date given therefore is often some years later than the surveyed date. Before 1938, all OS maps were based on the Cassini Projection, with independent surveys of a single county or group of counties, giving rise to significant inaccuracies in outlying areas. In the late 1940's, a Provisional Edition was produced, which updated the 1:10,560 mapping from a number of sources. The maps appear unfinished - with all military camps and other strategic sites removed. These maps were initially overprinted with the National Grid. In 1970, the first 1:10,000 maps were produced using the Transverse Mercator Projection. The revision process continued until recently, with new editions appearing every 10 years or so for urban areas.