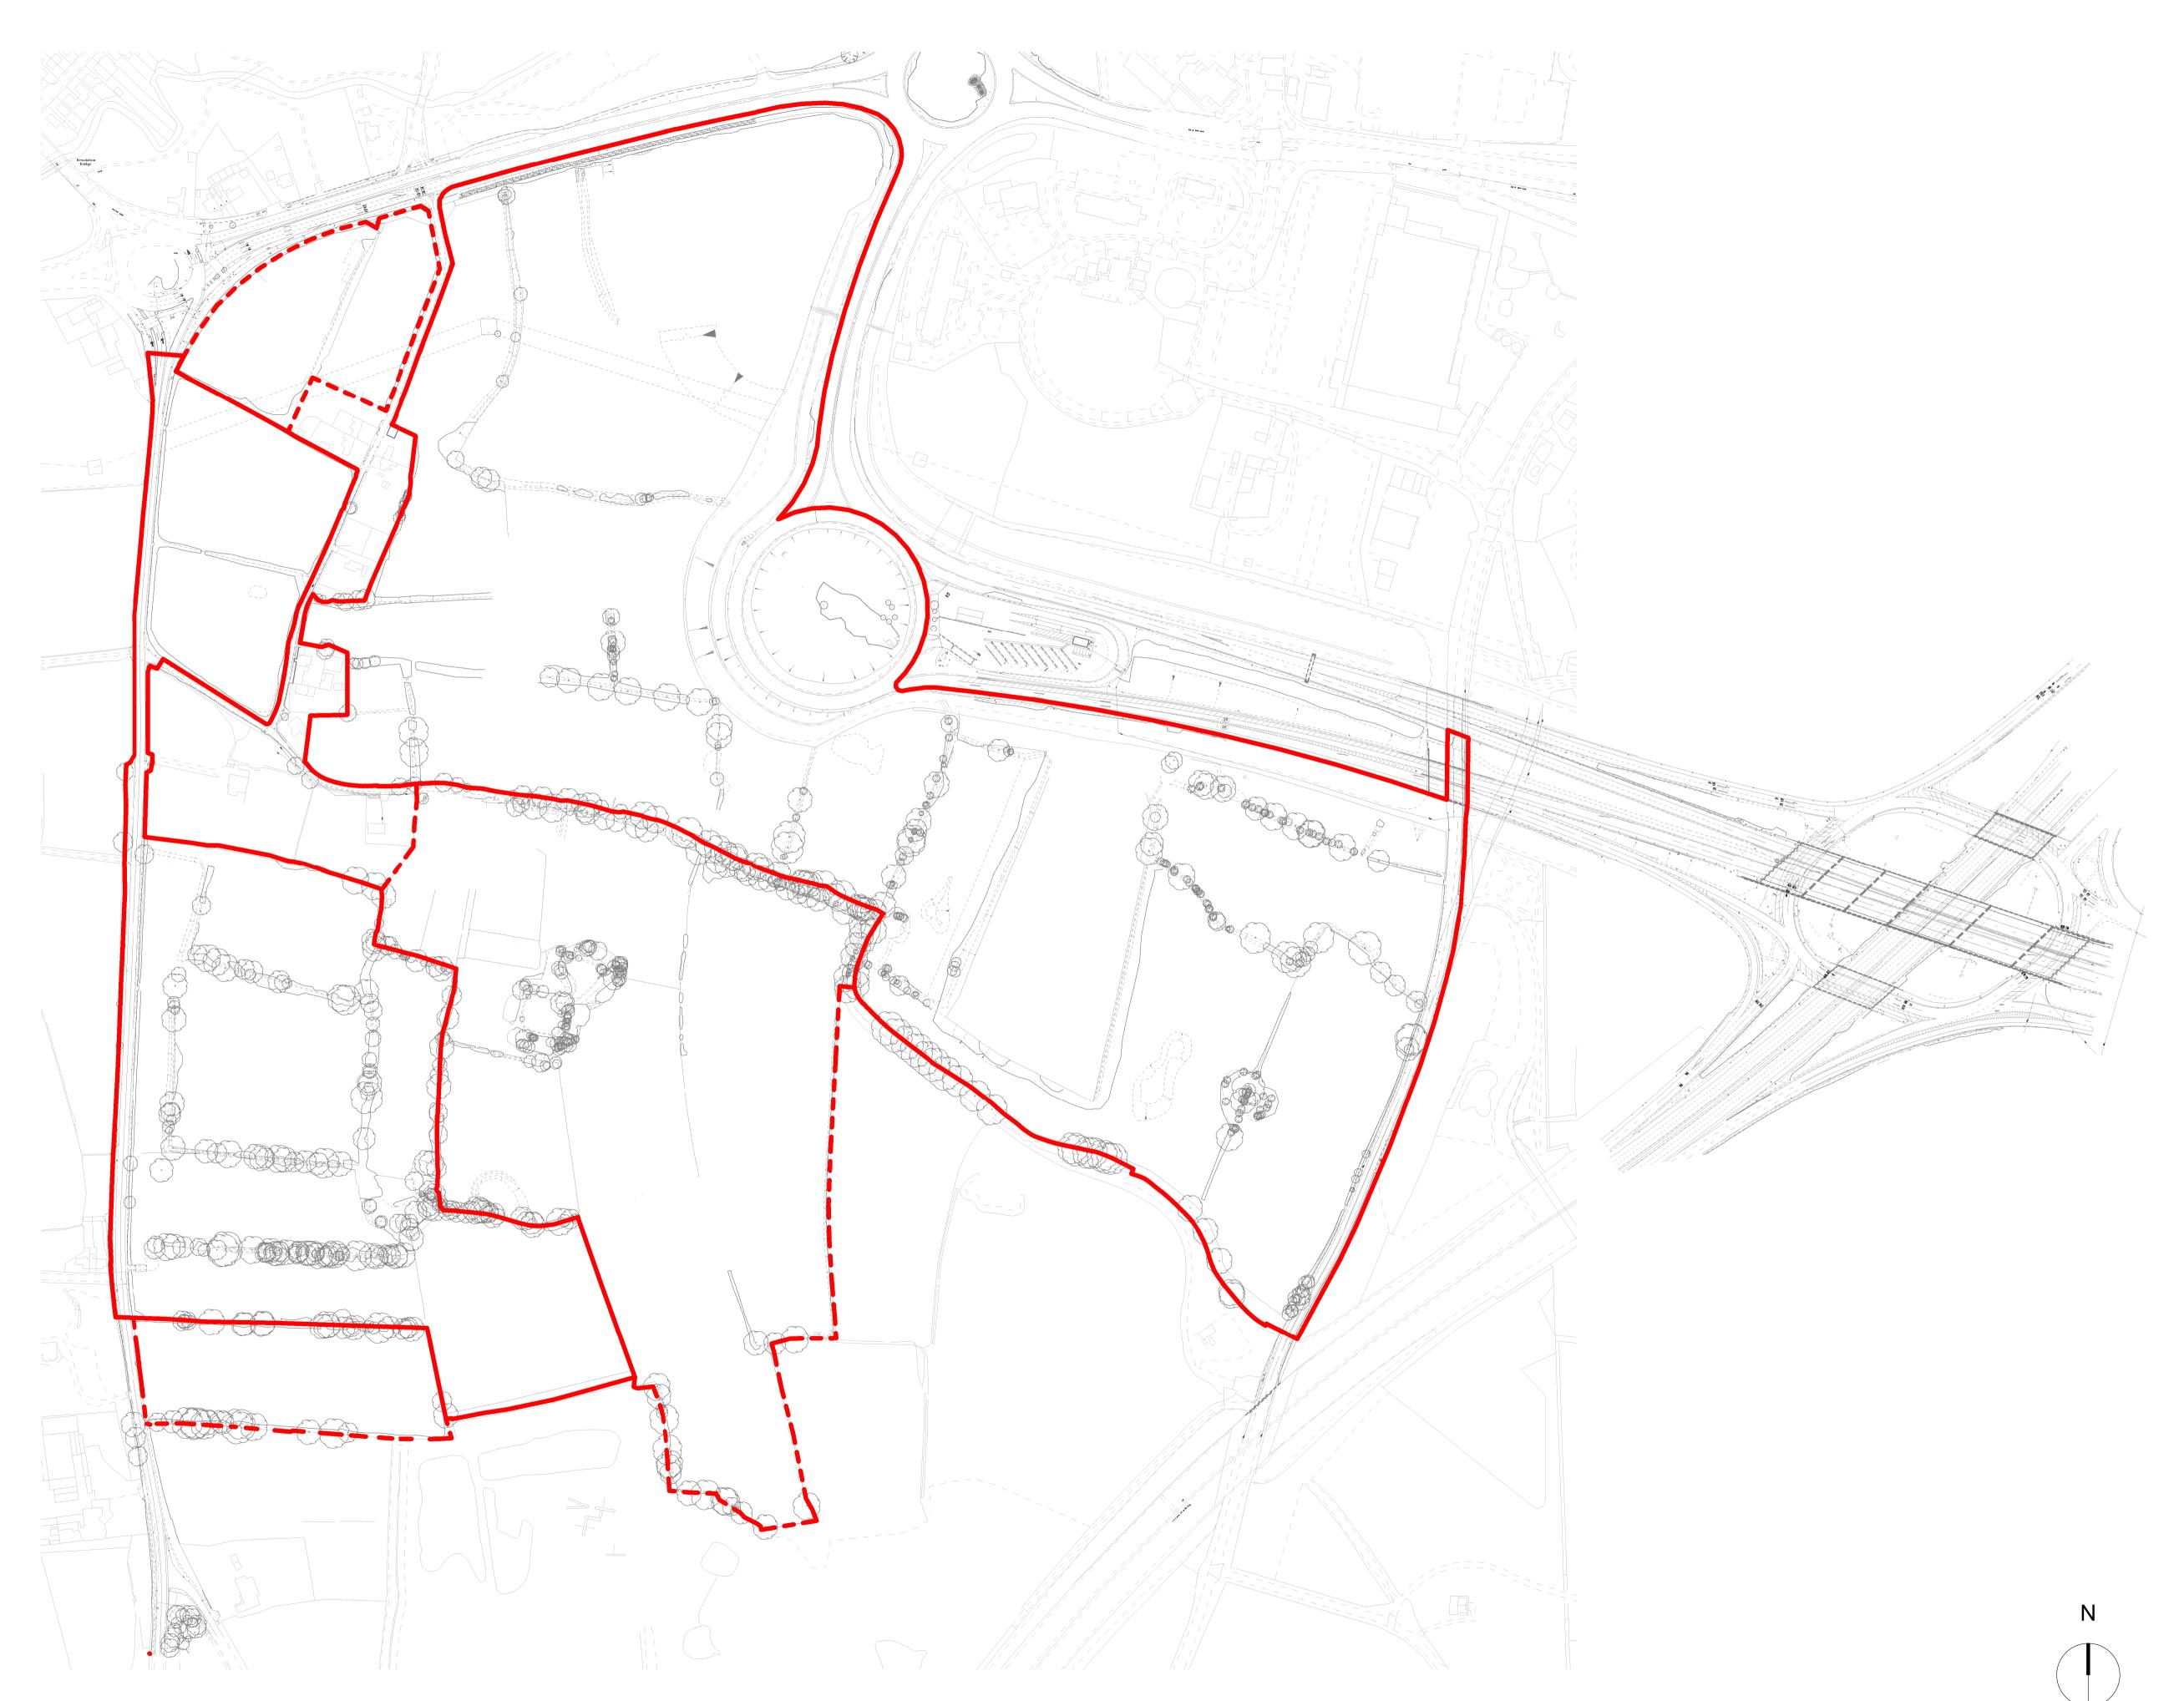

- 1.5 The Application Site extends to 51.3 hectares and comprises land to the south of the M65, to the west of A49 Wigan Road, and east of Stanifield Lane and has previously been known as the 'Cuerden Strategic Employment Site'. The extent of the Application Site is defined in red on the Plan attached as **Appendix 1**.
- 1.6 The Application Site is classed as out-of-centre in retail and leisure policy terms and as such, this Assessment provides justification for the retail, hotel and leisure components of the scheme against the terms of the Development Plan and the National Planning Policy Framework (NPPF). A full assessment of the scheme against other relevant policy requirements is set out in the Planning Statement.
- 1.7 Against this background, this Assessment covers the following:
  - Section 2 sets out a description of the Application Site and Proposed Development;
  - Section 3 provides an overview of the planning policy context for Site;
  - **Section 4** provides an overview of the Application Site's retail and leisure context including existing centres and key destinations;
  - **Section 5** considers the proposals against the policy objectives of the sequential approach;
  - **Section 6** provides an assessment of the proposed retail and leisure floorspace against the NPPF impact tests; and
  - **Section 7** outlines the summary and conclusions arising from the above including the scheme's compliance with the NPPF and relevant adopted Development Plan policy.
- 1.8 Full details of the scheme and justification against other issues is provided in the other documents submitted as part of the planning application.

#### The Application Site & Surroundings

- 2.1 The boundary of the Application Site is identified in red on the Site Location Plan provided as **Appendix 1** of this Statement. The Site extends to 51.3 hectares.
- 2.2 The Site is within the administrative area of South Ribble Borough Council (SRBC) and is located to the south of Lostock Hall and Bamber Bridge, approximately 4.5 km to the south of Preston City Centre.
- 2.3 The Site is located on the western end of the M65, approximately 200m to the west of the junction between the M65 and M6. The Site is bound to the south east by the M6 and M65 and the north by the A582 Lostock Lane. Stanifield Lane forms much of the western boundary of the Site, with agricultural land and scattered properties further to the west, with the railway and large warehouse developments beyond.
- 2.4 The Site is currently agricultural fields, with associated field boundaries. A number of agricultural buildings are present within the centre of the Site, to the east of Stoney Lane House (which lies outside of the Site).
- 2.5 The Site includes areas of existing infrastructure, including the M65 terminus roundabout, a stretch of Wigan Road to the east, Stanifield Lane to the west and a small area of the A582 Lostock Lane to the north.
- 2.6 The Site excludes the majority of Stoney Lane and Old School Lane and also excludes properties fronting onto these roads (including Brookhouse Farm, Stoney Lane House and the Grade II listed Old School House).
- 2.7 The Site excludes three neighbouring parcels of land which are located outside of the current Application Site but form part of the Cuerden Strategic Site Allocation. These parcels of land, owned by Brookhouse Group Limited, are expected to come forward as future phases of the development. Such phases would be subject to a separate planning application but would connect to the Application Site via a movement network which has been fully integrated into the access details for this application, and would ensure the comprehensive redevelopment of the allocated land in line with Policy C4.
- 2.8 The Site is classed as 'out-of-centre' in retail and leisure policy terms.