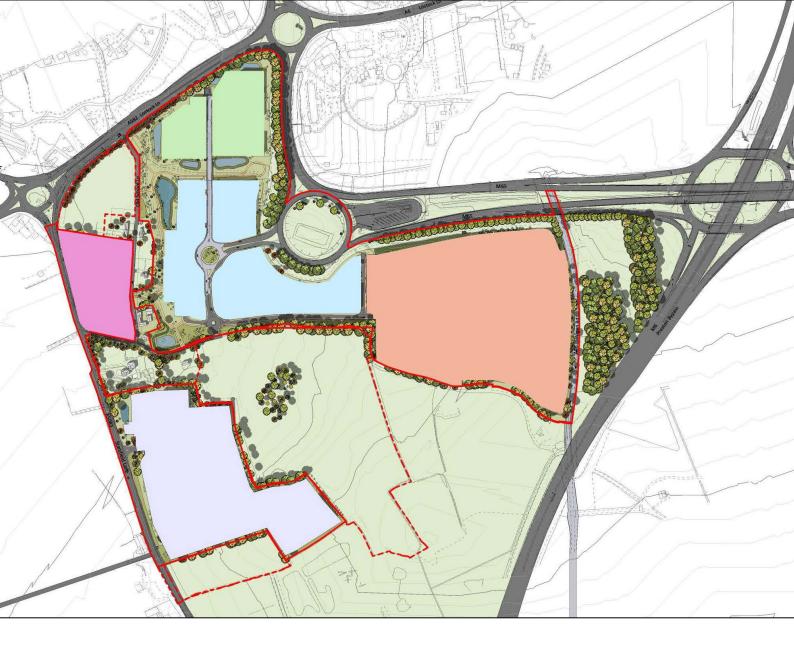

- 1.5 The Application Site extends to 51.3 hectares and comprises land to the south of the M65, to the west of A49 Wigan Road, and east of Stanifield Lane and has previously been known as the 'Cuerden Strategic Employment Site'. The extent of the Application Site is defined in red on the Plan attached as **Appendix 1**.
- 1.6 The Application Site is classed as out-of-centre in retail and leisure policy terms and as such, this Assessment provides justification for the retail, hotel and leisure components of the scheme against the terms of the Development Plan and the National Planning Policy Framework (NPPF). A full assessment of the scheme against other relevant policy requirements is set out in the Planning Statement.
- 1.7 Against this background, this Assessment covers the following:
  - Section 2 sets out a description of the Application Site and Proposed Development;
  - Section 3 provides an overview of the planning policy context for Site;
  - **Section 4** provides an overview of the Application Site's retail and leisure context including existing centres and key destinations;
  - **Section 5** considers the proposals against the policy objectives of the sequential approach;
  - **Section 6** provides an assessment of the proposed retail and leisure floorspace against the NPPF impact tests; and
  - **Section 7** outlines the summary and conclusions arising from the above including the scheme's compliance with the NPPF and relevant adopted Development Plan policy.
- 1.8 Full details of the scheme and justification against other issues is provided in the other documents submitted as part of the planning application.

#### The Application Site & Surroundings

- 2.1 The boundary of the Application Site is identified in red on the Site Location Plan provided as **Appendix 1** of this Statement. The Site extends to 51.3 hectares.
- 2.2 The Site is within the administrative area of South Ribble Borough Council (SRBC) and is located to the south of Lostock Hall and Bamber Bridge, approximately 4.5 km to the south of Preston City Centre.
- 2.3 The Site is located on the western end of the M65, approximately 200m to the west of the junction between the M65 and M6. The Site is bound to the south east by the M6 and M65 and the north by the A582 Lostock Lane. Stanifield Lane forms much of the western boundary of the Site, with agricultural land and scattered properties further to the west, with the railway and large warehouse developments beyond.
- 2.4 The Site is currently agricultural fields, with associated field boundaries. A number of agricultural buildings are present within the centre of the Site, to the east of Stoney Lane House (which lies outside of the Site).
- 2.5 The Site includes areas of existing infrastructure, including the M65 terminus roundabout, a stretch of Wigan Road to the east, Stanifield Lane to the west and a small area of the A582 Lostock Lane to the north.
- 2.6 The Site excludes the majority of Stoney Lane and Old School Lane and also excludes properties fronting onto these roads (including Brookhouse Farm, Stoney Lane House and the Grade II listed Old School House).
- 2.7 The Site excludes three neighbouring parcels of land which are located outside of the current Application Site but form part of the Cuerden Strategic Site Allocation. These parcels of land, owned by Brookhouse Group Limited, are expected to come forward as future phases of the development. Such phases would be subject to a separate planning application but would connect to the Application Site via a movement network which has been fully integrated into the access details for this application, and would ensure the comprehensive redevelopment of the allocated land in line with Policy C4.
- 2.8 The Site is classed as 'out-of-centre' in retail and leisure policy terms.

#### **Proposed Development**

- 2.9 Consistent with the Original Permission, the Proposed Development provides a significant opportunity to achieve a dynamic, sustainable, premium employment-led development that has the potential to generate significant economic and wider benefits in Central Lancashire.
- 2.10 The scheme is capable of creating an estimated 2,200-5,600 new full time equivalent (FTE) jobs for local people in a variety of sectors, including office, retail, manufacturing, logistics, catering and hospitality plus those created during the construction process.
- 2.11 By contrast to the Original Permission, the overall scale of retail floorspace proposed is substantially reduced, notwithstanding a modest increase in the quantum of convenience goods floorspace proposed (+1,157 sqm). This is set out in Table 2.1.