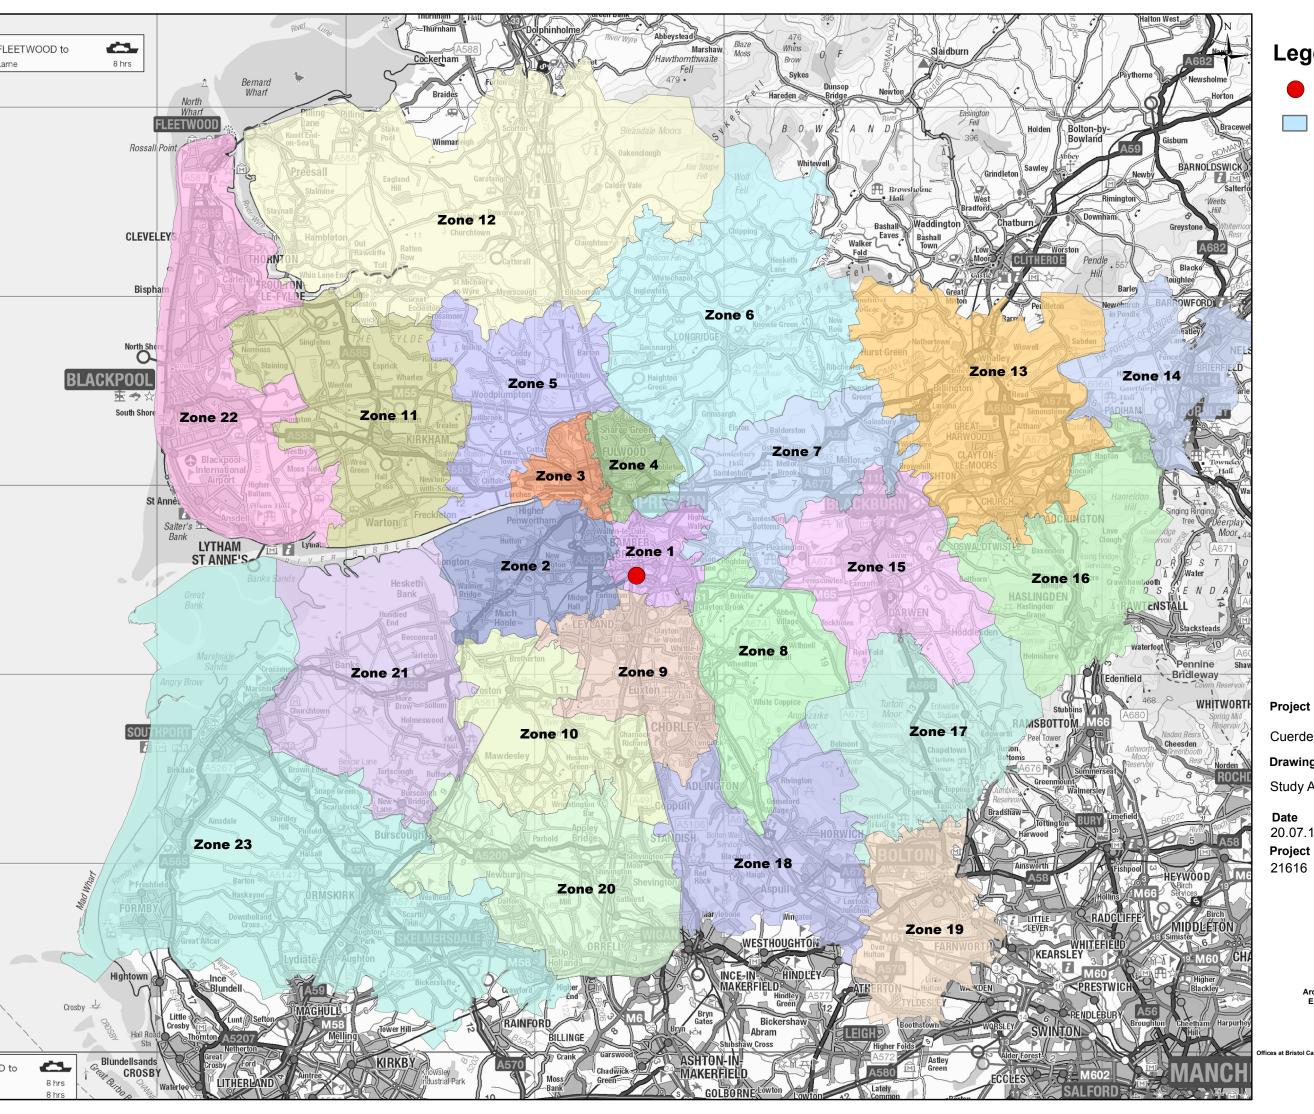

- 4.2 Based on the scale, nature, and location of the proposed floorspace it is primarily expected to perform a localised function serving the needs of the wider employment site and the existing communities to the north and south. Given the Site's proximity to the strategic road network there is also potential for the Site to serve a transient population. Any such use however would likely be sporadic and would not reflect the core catchment of the Site, which will be more localised.
- 4.3 Having regard to the above and adopting the same Study Area (and 2016 household survey results) used to inform the Original Permission, the Site is expected to draw the majority of its trade from within Zones 1 (the Site's 'location zone'), 2 and 9. A copy of the Survey Area Plan is included in **Appendix 2**.

#### **Existing Shopping Patterns**

- 4.4 Our analysis draws on results of the 2016 household survey underpinning the Original Permission. We have applied up to date population and convenience goods expenditure data (published by Experian) to the convenience goods market share data which provides an up-to-date estimate of convenience goods expenditure flows across the survey area at 2022 and 2027.
- 4.5 Table 3, **Appendix 4** shows that existing centres and stores located in Zone 1 generate a combined turnover of £121.5m equating to an overall market share of 3% across the survey area as a whole. This is largely attributed to the out-of-centre Sainsbury's, Bamber Bridge which achieves an estimated turnover of £49.6m, alongside the in-centre Morrisons, Bamber Bridge (£26.4m), the out-of-centre Aldi, Bamber Bridge (£21.9m) and Waitrose, Walton-le-Dale (£20.1m). Overall, centres and stores in Zone 1 retain just under 60% of expenditure generated within the Zone.
- 4.6 By comparison, existing centres and stores located in Zone 2 retain just 32% of expenditure generated within this zone. This is reflective of the more limited

4.7 Existing centres and stores within Zone 9 are estimated to generate a combined turnover of £388m equating to an overall market share of 10% across the survey area as a whole. This is reflective of the strength of the foodstore offer within this zone which includes Aldi, Asda, Morrisons and Tesco Extra in and around Leyland; Asda, Clayton-le-Woods; and Asda and Morrisons in and around Chorley, amongst others. Overall, centres and stores in Zone 9 retain 87% of expenditure generated within the Zone which is a strong level of retention. Whilst there is some modest level of leakage to other zones, this tends to be from the north, to the Sainsbury's and Aldi at Bamber Bridge which collectively attract (£10.7m / 4% market share) from Zone 9.