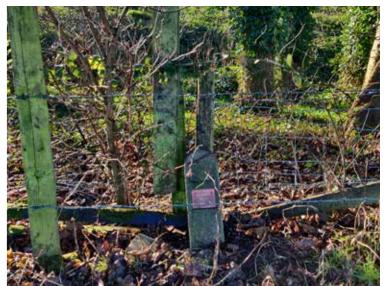

Entrance to the Site from Stony Lane. Looking East.

Future Phase Land from Stony Lane. Access not possible due to electrified and Herris fencing.Looking Southwest.

High Voltage Cable Marker by Lydiate Quarry Boundary. Looking South.