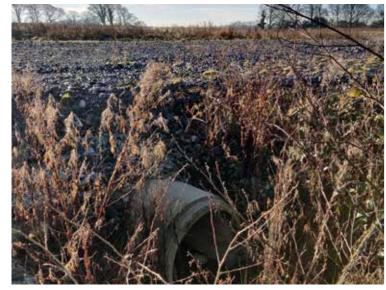

Central Site Access from Wigan Road. Looking East.

Culvert leading off site, assumed towards pond in centre of M65.A6 Roundabout. Looking North.

Culvert underlying Temporary Access Road to culvert leading off site. Looking Southwest.