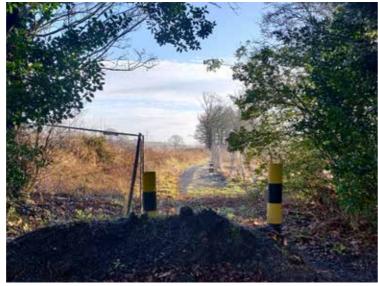

Entrance to the Site from Stony Lane. Looking East.

Future Phase Land from Stony Lane. Access not possible due to electrified and Herris fencing.Looking Southwest.

High Voltage Cable Marker by Lydiate Quarry Boundary. Looking South.

Phase D Land from Stony Lane. Access not possible due to Herris Fencing. Looking Southwest.

Potential land drain along temporary access road by Northern Site Access from Wigan Road. Looking East.

Presumed Temporary Haulage Road leading to Northern Site Access from Wigan Road. Looking East.