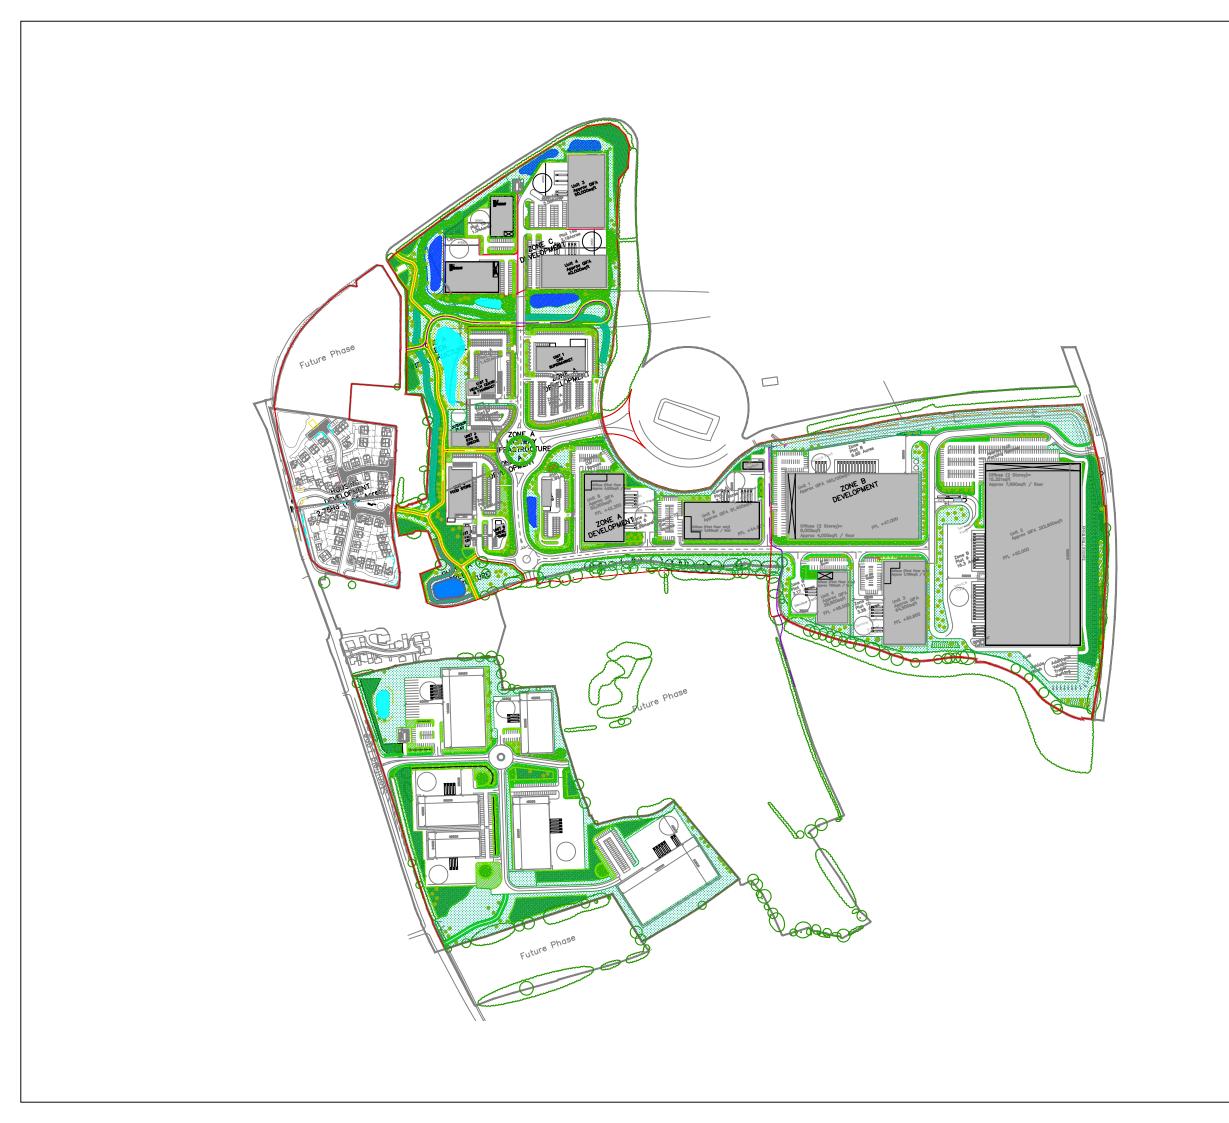

# APPENDIX 7.9 PROPOSED LANDSCAPE MITIGATION

## Lancashire Central

### Landscape Mitigation Proposals Project No. Drawing No.

|  | SF 3236     | LM06 |            | - |
|--|-------------|------|------------|---|
|  | Scale       |      | Date       |   |
|  | 1:5000 @ A3 |      | 14.03.22   |   |
|  | Drawn by    |      | Checked by |   |
|  |             |      | MS         |   |