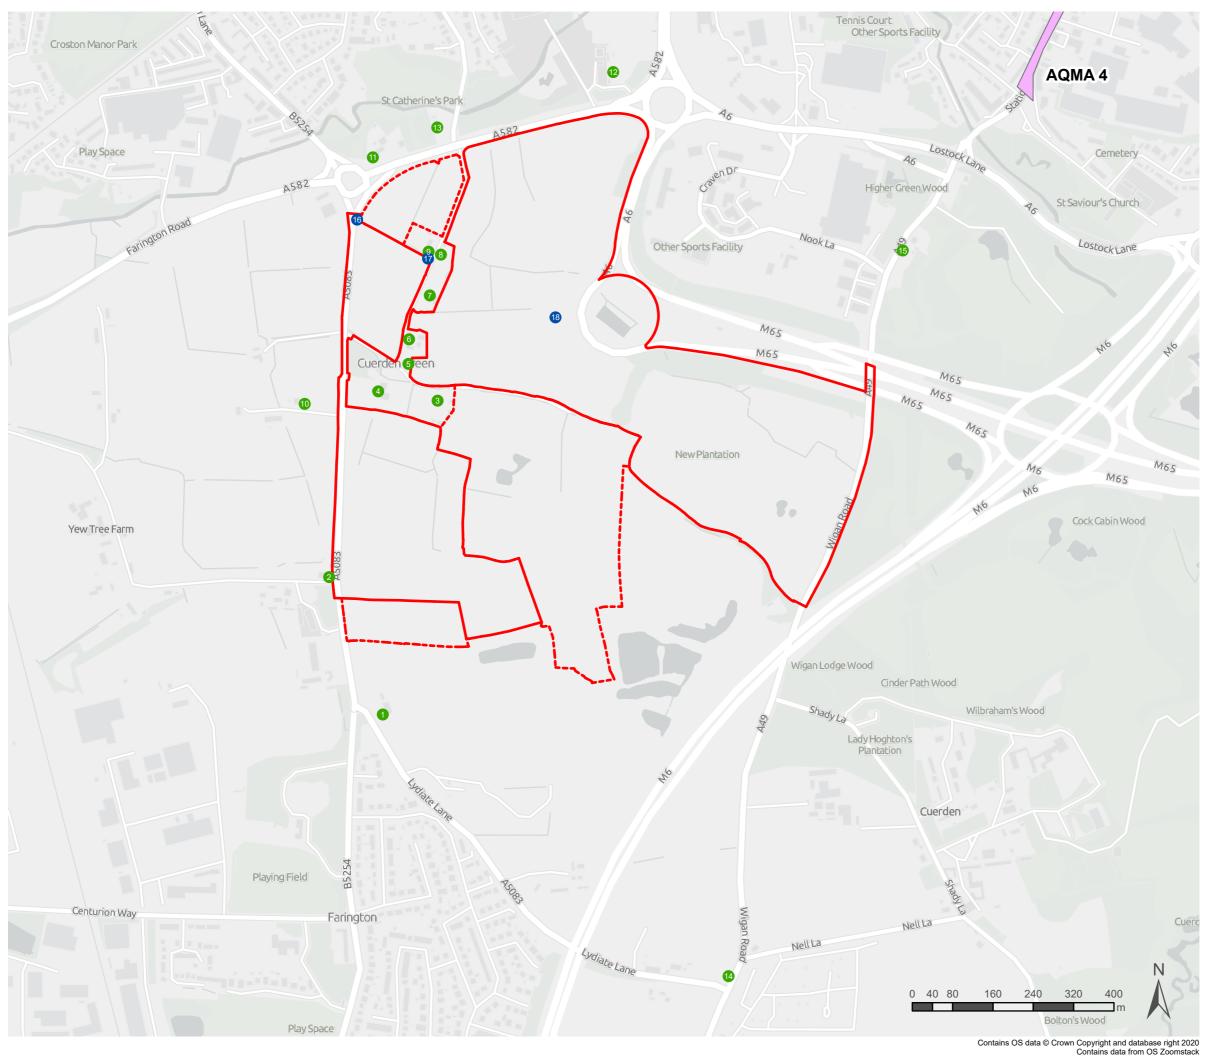

## FIGURE 11.1 SITE PLAN AND RECEPTOR LOCATIONS

- Application Site Boundary
- Future Development Plot Boundary
- AQMA 4: Station Road, Bamber Bridge
- Clayton Farm
- 1 White Houses, Fowler Lane
- Stoney Lane Farm
- Brookhouse Farm
- Elmar, Stoney Lane
- Walmsleys Farm
- Fieldside, Old School
- Old School House
- Mayflower, Old School Lane
- 6 Woodcock Estate
- 1 Crow Tree Cottages
- Chestnuts, Lostock Lane
- Stone Bridge, Todd Lane South
- Lydiate Head Cottage
- Dixons Farm
- Proposed: Residential North-West
- Proposed: Residential North-East Of Plot E
- Proposed: Nursery /Creche

**Project Details** 

WIE11556-108: Cuerden Strategic Site

Figure Title

Figure 11.1: Site Plan and Receptor

Figure Ref WIE11556-108\_GIS\_ES\_11.1B

May 2022

File Location

Date