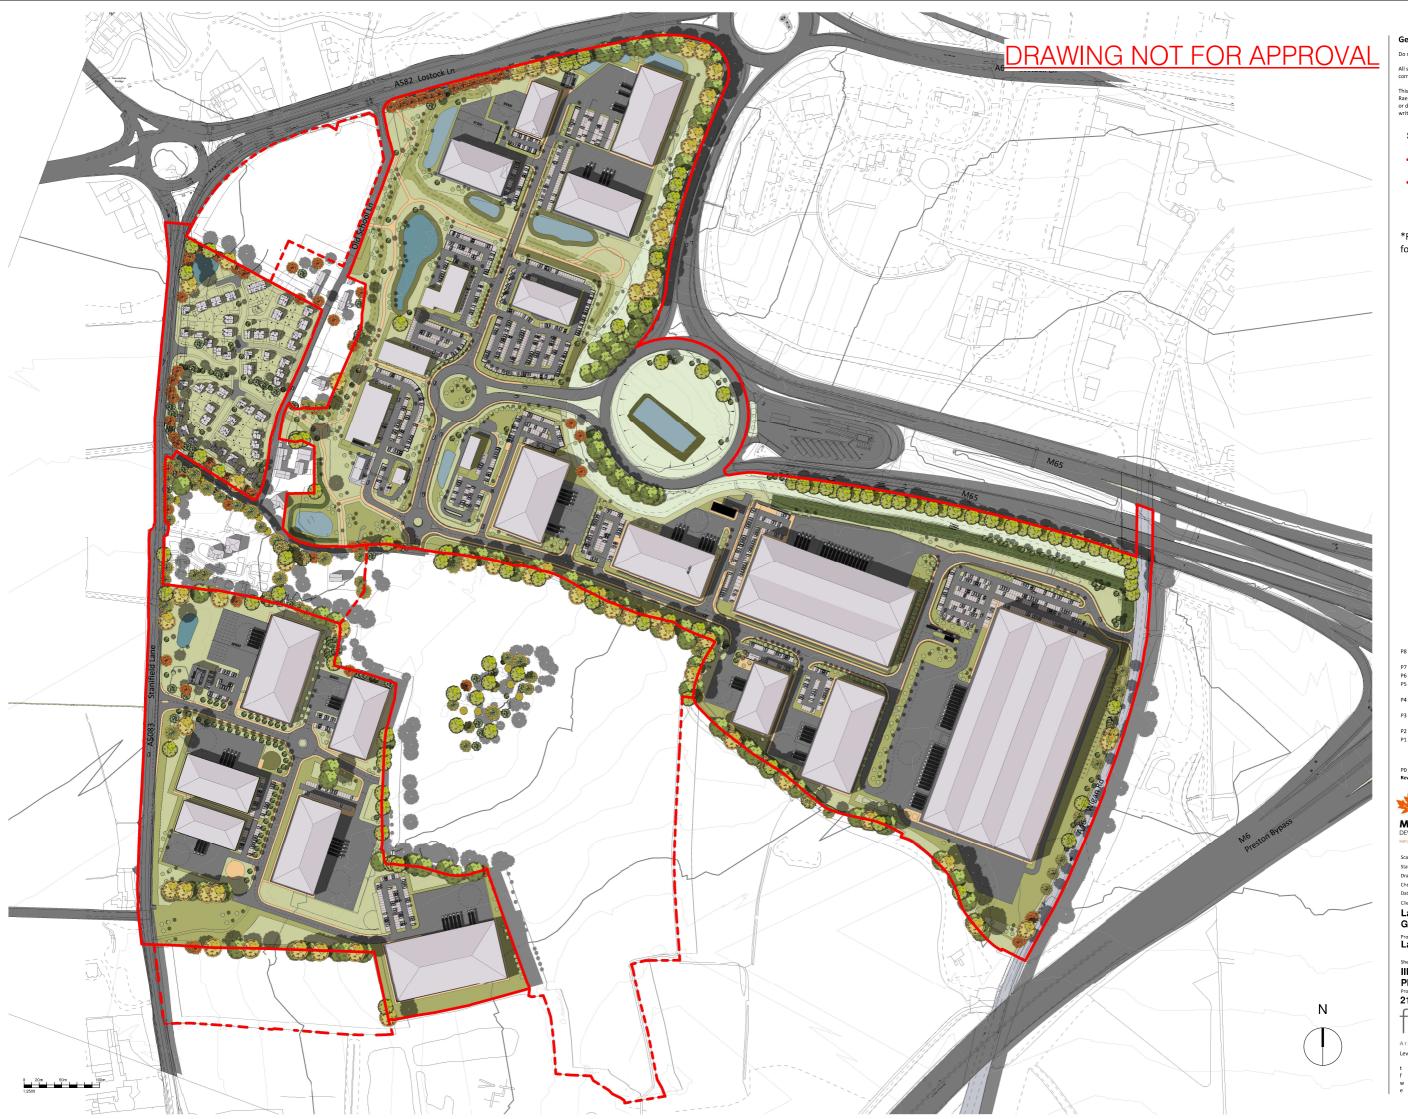

## FIGURE 3.5 ILLUSTRATIVE MASTERPLAN

Site Boundary Key:

----- Application Site Boundary - Future Development Plot Boundary

\*Refer to Landscape Architects drawings for landscape proposals

| Rev. | Description                                                                                | Date     | ISS | APP |
|------|--------------------------------------------------------------------------------------------|----------|-----|-----|
| PO   |                                                                                            |          |     |     |
|      | feedback. Substation relocated &<br>zone A plot 3 re orientated to<br>retain existing tree |          |     |     |
| P1   | Updated following team                                                                     | 08.04.22 | SS  | RT  |
| P2   | Drawing description changed                                                                | 28.04.22 | RT  | AR  |
| P3   | Updated to reflect client<br>feedback                                                      | 11.05.22 | RT  | AR  |
| P4   | SuDS & Lscape updated to reflect<br>latest info                                            | 23.05.22 | RT  | AR  |
| P5   | Client description in title sheet<br>amended                                               | 26.05.22 | RT  | AR  |
| P6   | Zone D Layout Modified                                                                     | 20.06.22 | RT  | SS  |
| P7   | Updated Parameter Plans                                                                    | 24.06.22 | RT  | SS  |
| P8   | Updated to reflect LCC pre app<br>feedback                                                 | 01.07.22 | SS  | RT  |
|      |                                                                                            |          |     |     |