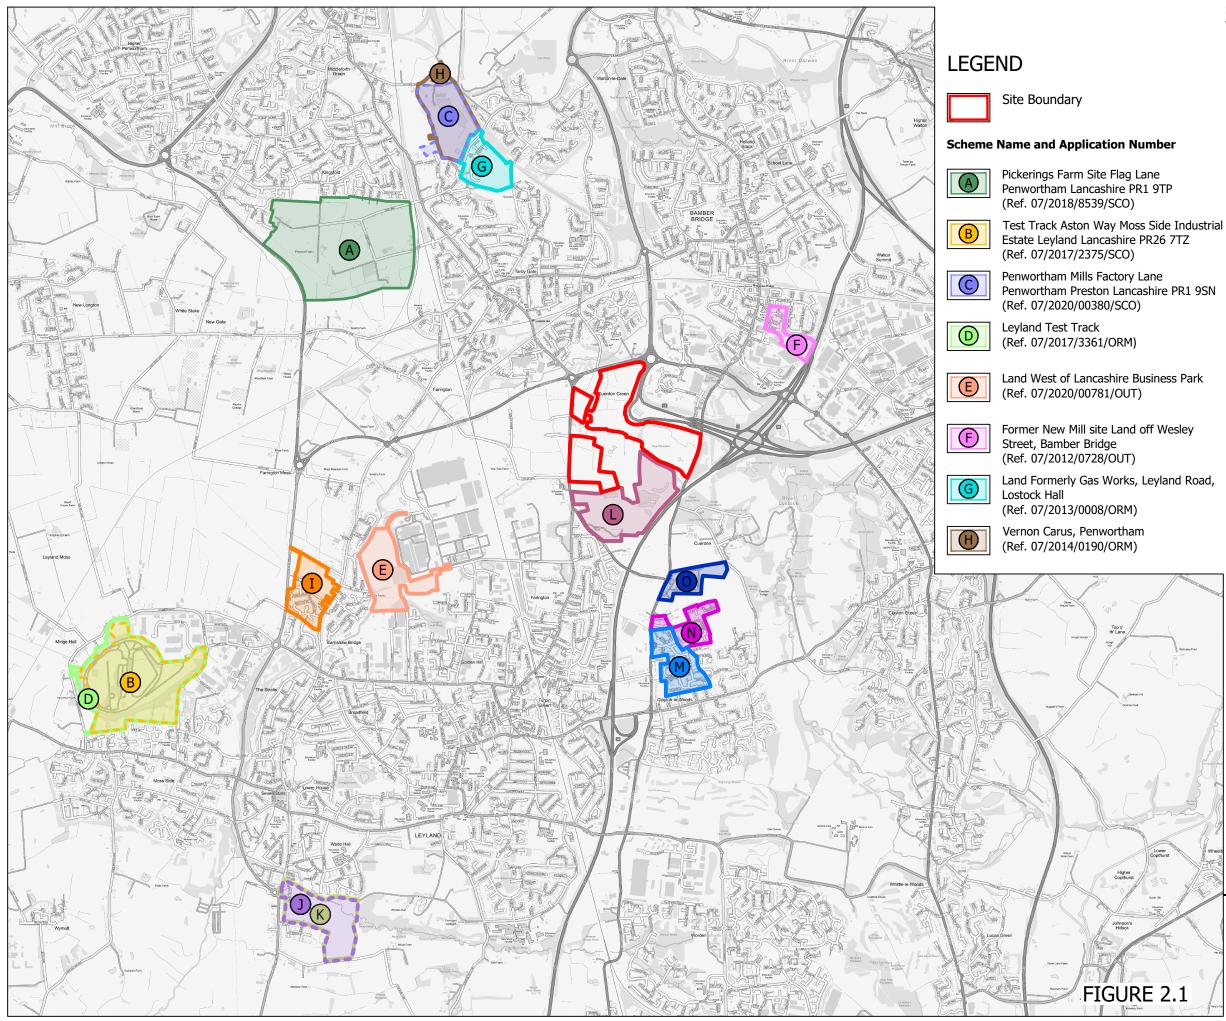

### FIGURE 2.1: CUMULATIVE SCHEMES PLAN

Reproduced from the Ordnance Survey Map with the permission of the Controller of HMSO. Crown Copyright Reserved. Licence No 100019279.

J:\21000\21616 - Lancashire Central\A4 - Drawings & Registers\EIA\21616 LN-E-01 Cumulative Schemes Plan.dwg - A3

The scaling of this drawing cannot be assured Date Drn Ckd Revision

Land to the rear of 2 Leyland Lane 454 Croston Road (Ref. 07/2012/0627/ORM)

Woodcocks Farm

Land Near Shaw Road Brook Road, Alkcar Lane (Ref. 07/2016/0591/OUT)

M

Lydiate Quarry Lydiate Lane Leyland Preston Lancashire PR25 4UB (Ref. 07/2006/0672/CM)

Land North of Lancaster Lane (Ref. 12/00941/OUTMAJ)

(Ref. 10/00414/OUTMAJ)

Land adjoining Cuerden residential Park (Ref. 12/00872/FULMAJ)

Project Lancashire Central, Cuerden Drawing Title **Cumulative Schemes Plan** 

Date 14.04.2022

Scale 1:30,000@A3

Project No 21616

Drawing No LN-E-01

Drawn by Check by AK

Revision

Ĩ bartonwillmore.co.uk