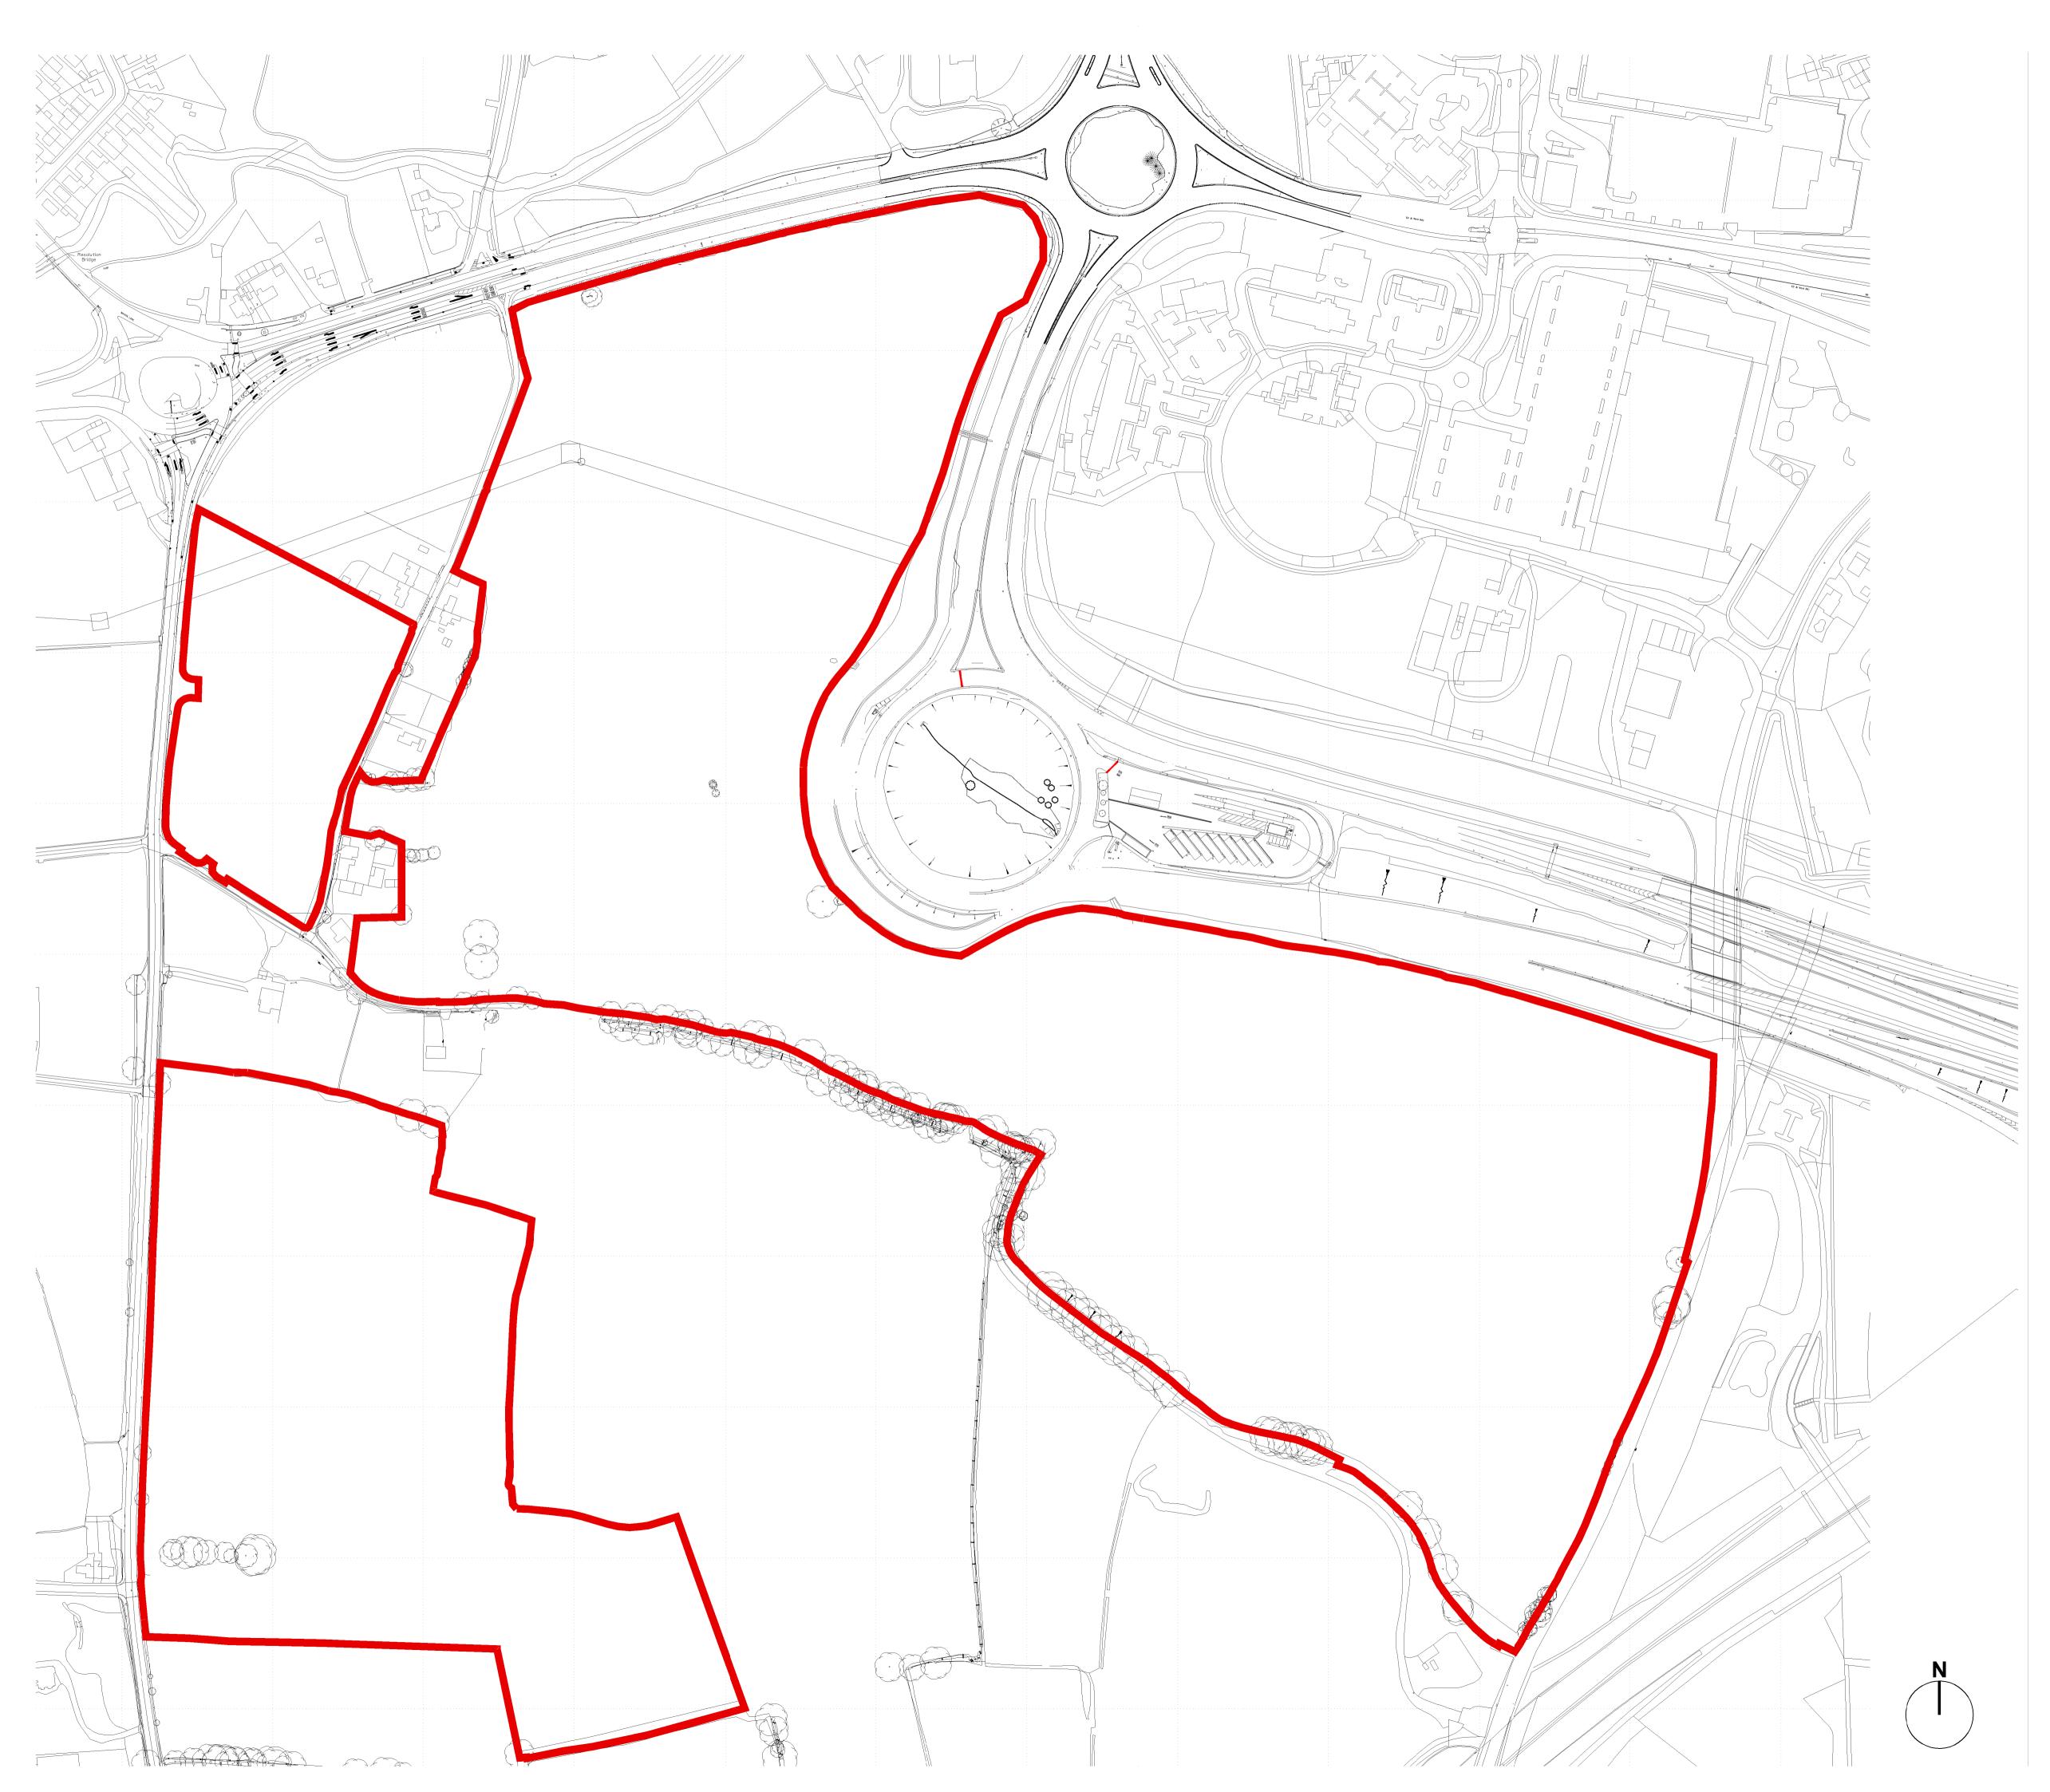

# Development Boundary

Revision

Scale Status Drawn by Date Client

1:2000@A1 SK RT 01.12.2021

# Project LANCASHIRE CENTRAL, CUERDEN

Drawing Description
Development Boundary Plan

Drawing No. 21017-SK09

Rev. A