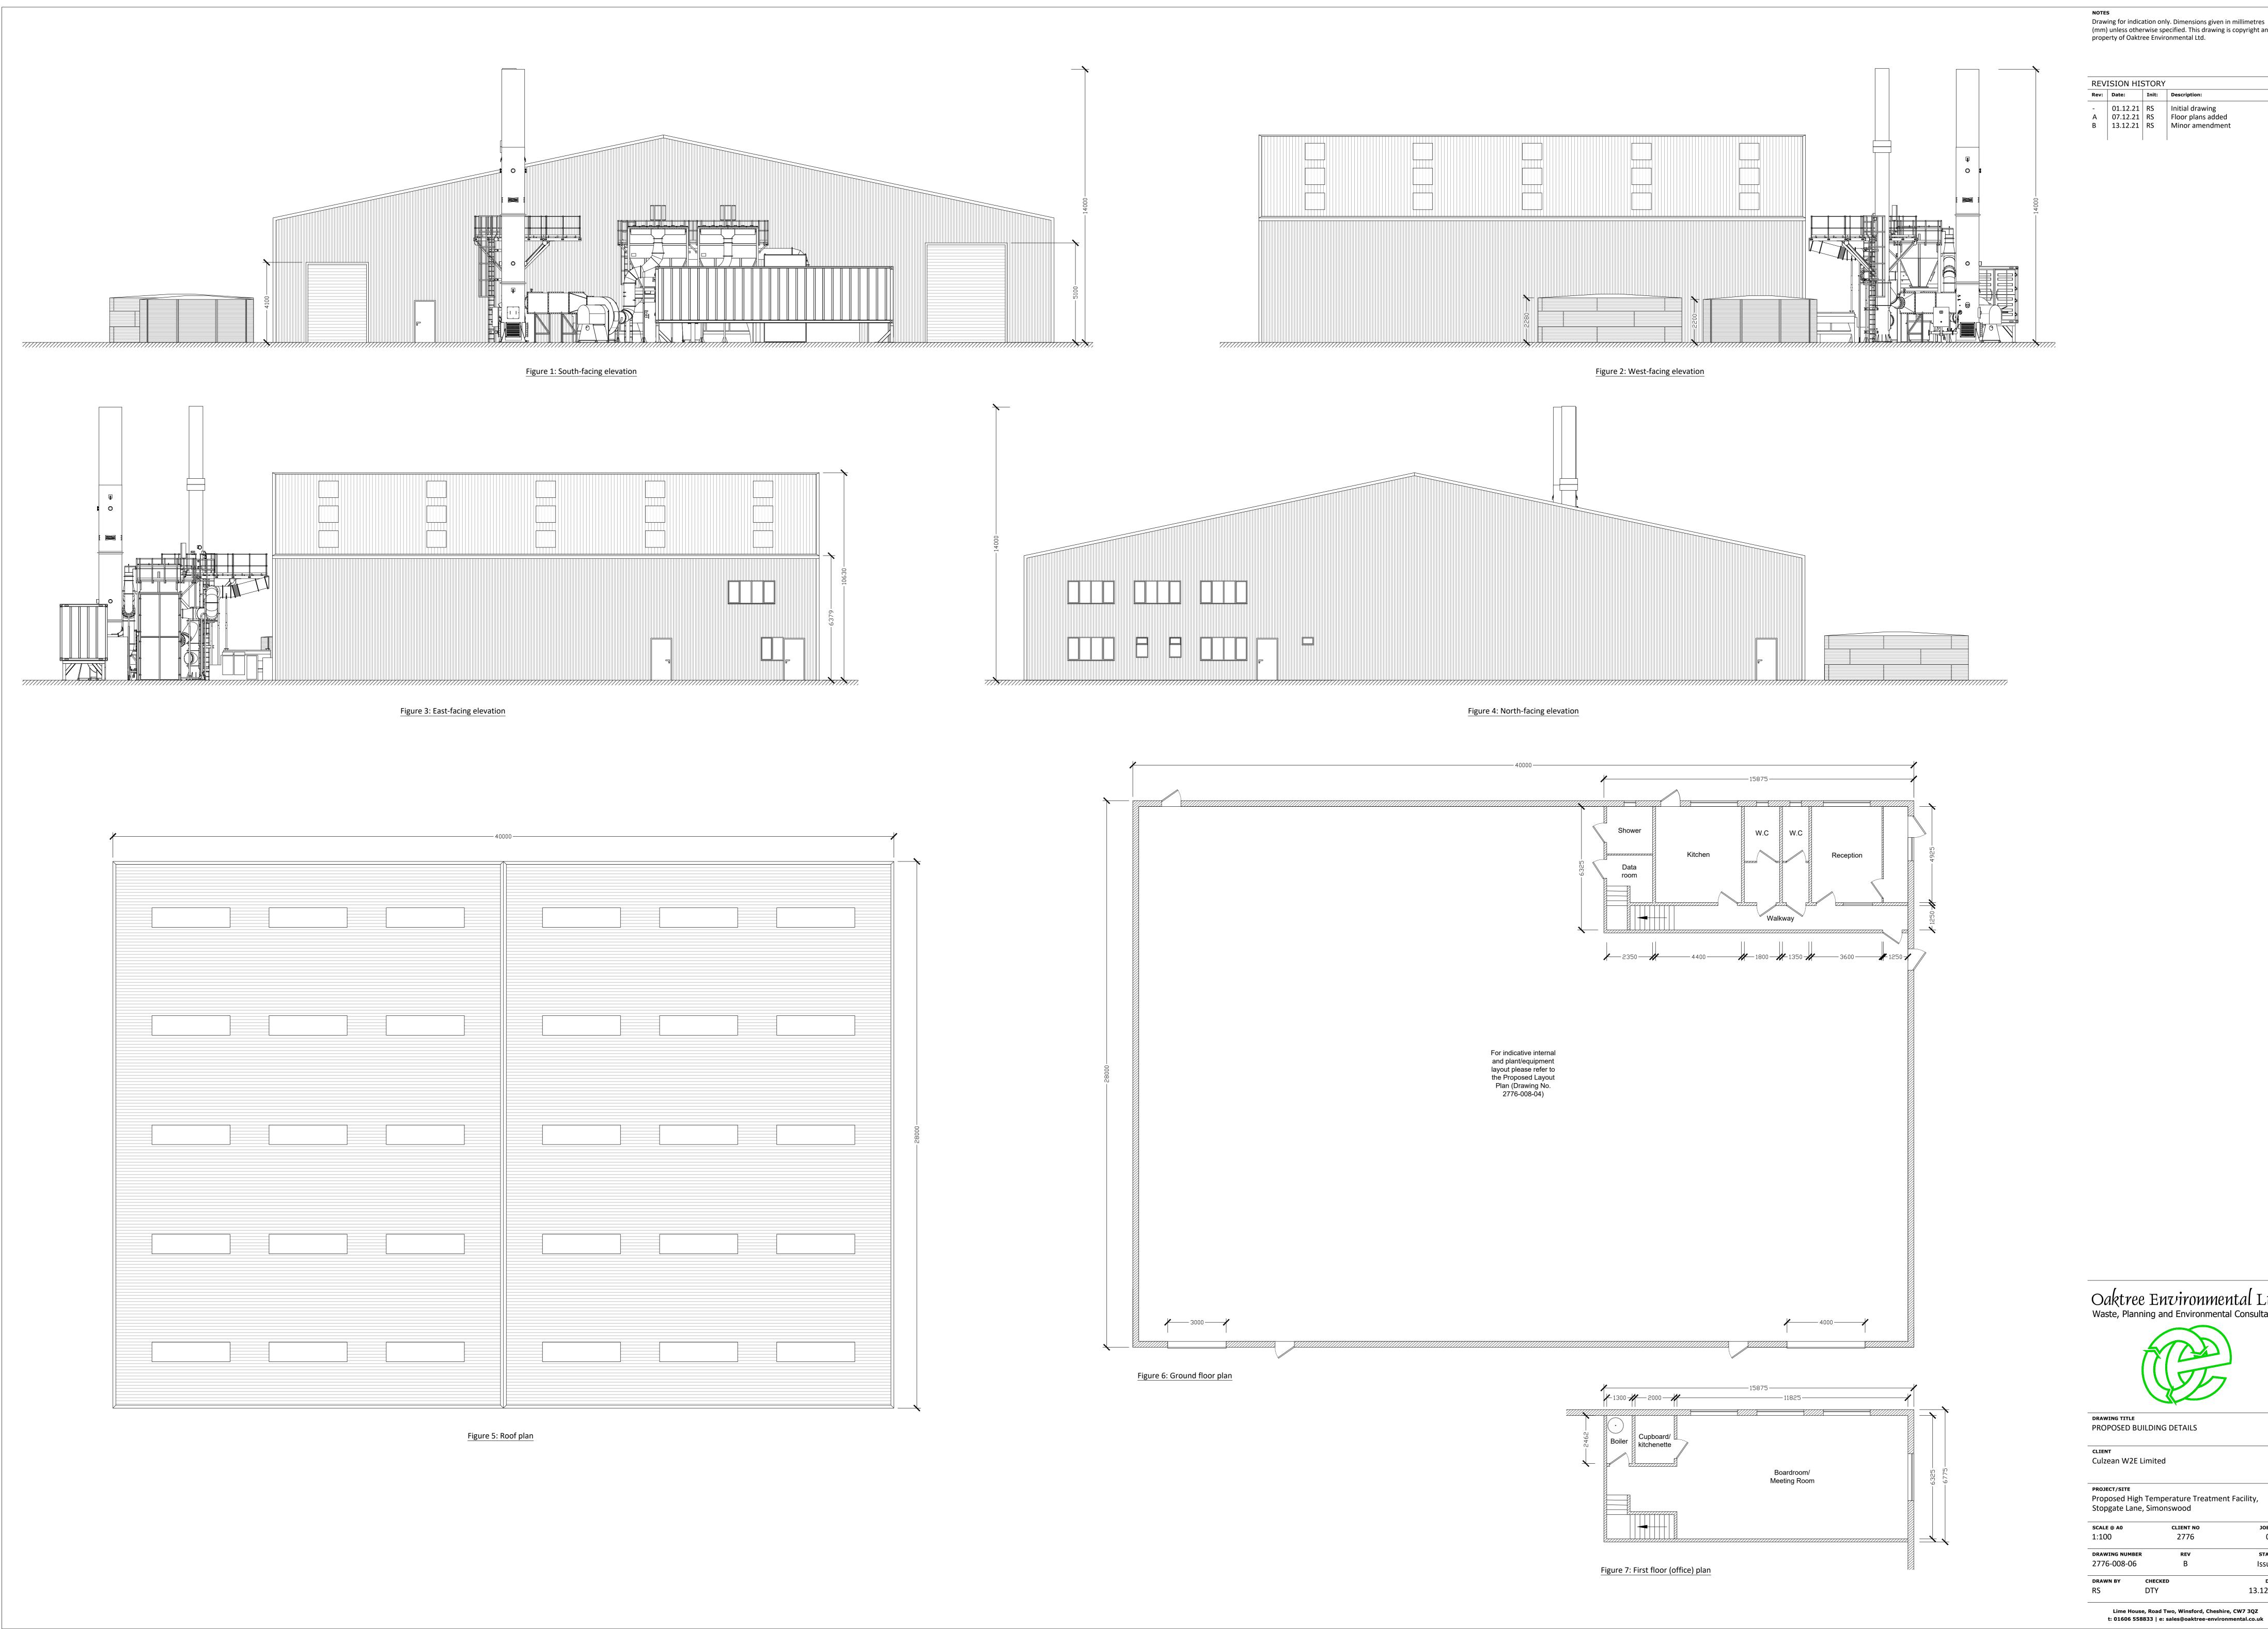

Drawing for indication only. Dimensions given in millimetres (mm) unless otherwise specified. This drawing is copyright and property of Oaktree Environmental Ltd.

**REVISION HISTORY** 

- 01.12.21 RS Initial drawing
A 07.12.21 RS Floor plans added
B 13.12.21 RS Minor amendment

Oaktree Environmental Ltd Waste, Planning and Environmental Consultants

PROPOSED BUILDING DETAILS

Proposed High Temperature Treatment Facility, Stopgate Lane, Simonswood CLIENT NO ов **по** 008 2776

> DATE CHECKED 13.12.21 DTY

STATUS

Issued

Lime House, Road Two, Winsford, Cheshire, CW7 3QZ