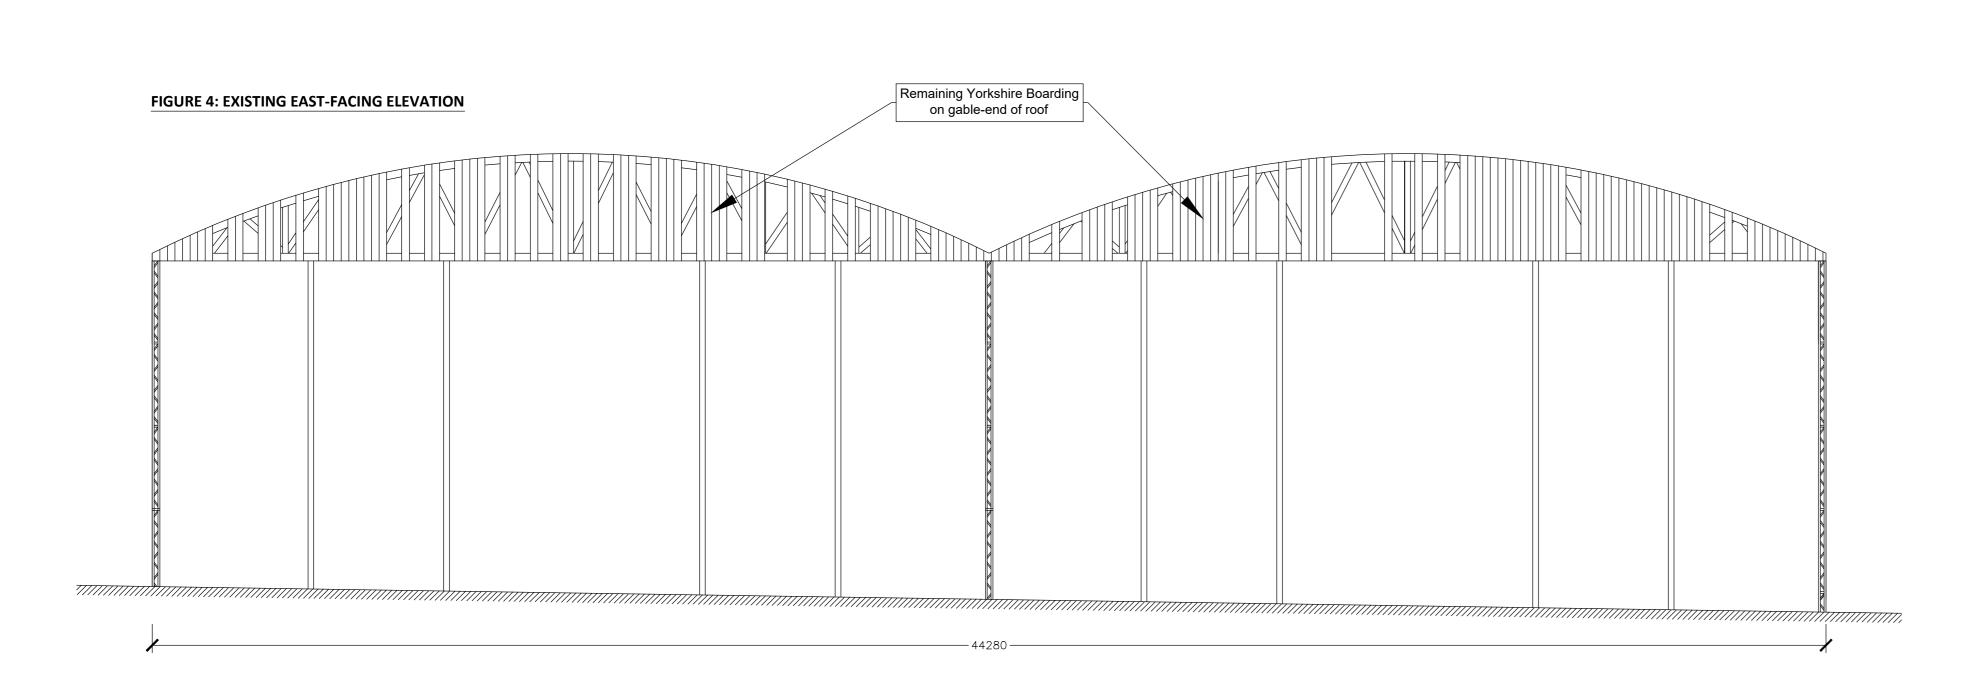

Remaining Yorkshire Boarding

on gable-end of roof

FIGURE 3: EXISTING WEST-FACING ELEVATION

Oaktree Environmental Ltd Waste, Planning and Environmental Consultants

Drawing for indication only. Dimensions given in millimetres (mm) unless otherwise specified.