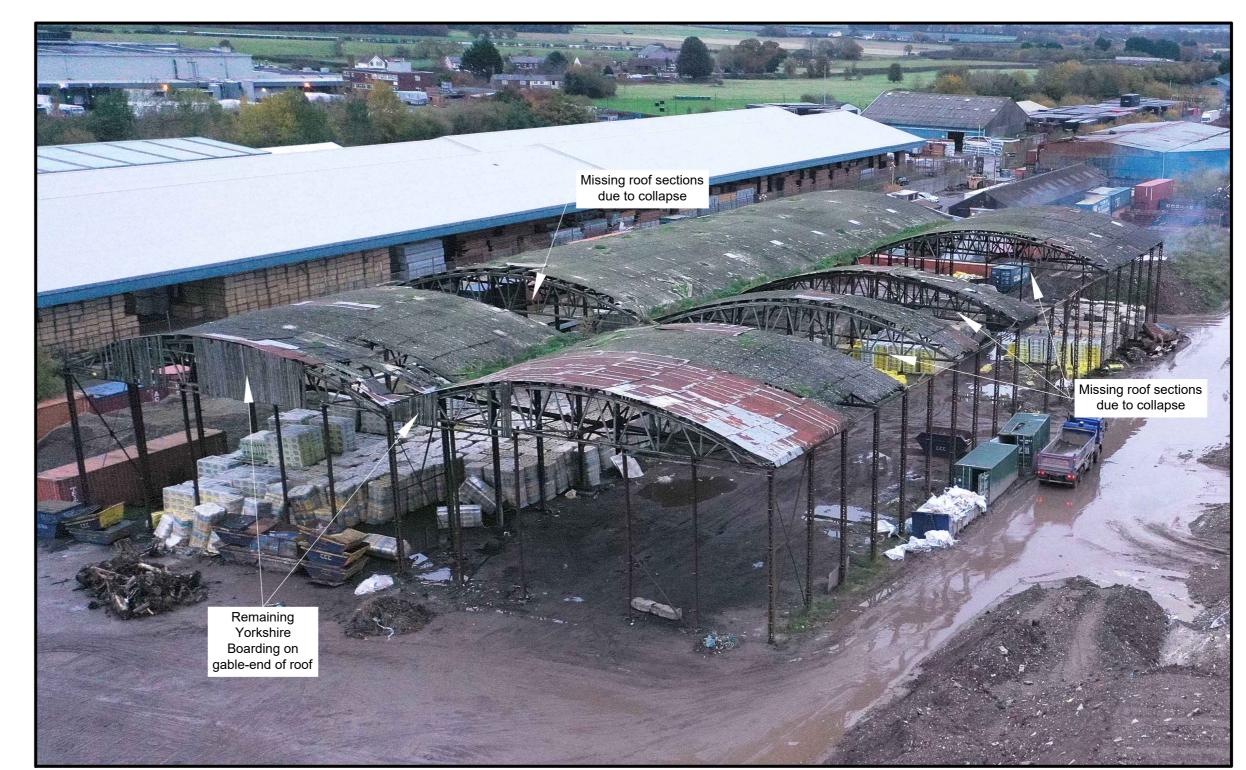

Remaining Yorkshire Boarding

on gable-end of roof

FIGURE 3: EXISTING WEST-FACING ELEVATION

Oaktree Environmental Ltd Waste, Planning and Environmental Consultants

Drawing for indication only. Dimensions given in millimetres (mm) unless otherwise specified.

No. 2776-008-03).

REVISION HISTORY

Rev: Date: Init: Description:

- 08.12.21 RS Initial drawing

Roof details are shown on the Existing Site Layout Plan (Drawing

Photos taken using DJI Mavic 2 Pro drone in November 2021 under Operational Authorisation from the CAA in the Specific Category (Operational Authorisation Reference 20210712).