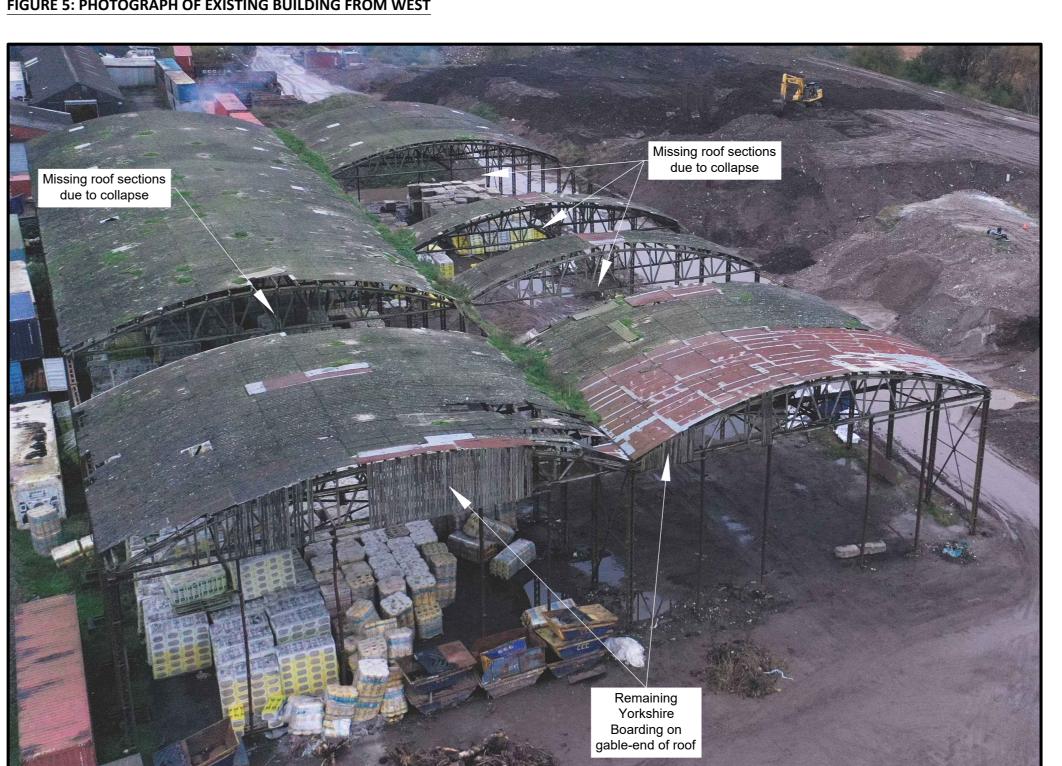

Remaining Yorkshire Boarding

on gable-end of roof

FIGURE 3: EXISTING WEST-FACING ELEVATION

Oaktree Environmental Ltd Waste, Planning and Environmental Consultants

Drawing for indication only. Dimensions given in millimetres (mm) unless otherwise specified.

No. 2776-008-03).

REVISION HISTORY

Rev: Date: Init: Description:

- 08.12.21 RS Initial drawing

Roof details are shown on the Existing Site Layout Plan (Drawing

Photos taken using DJI Mavic 2 Pro drone in November 2021 under Operational Authorisation from the CAA in the Specific Category (Operational Authorisation Reference 20210712).