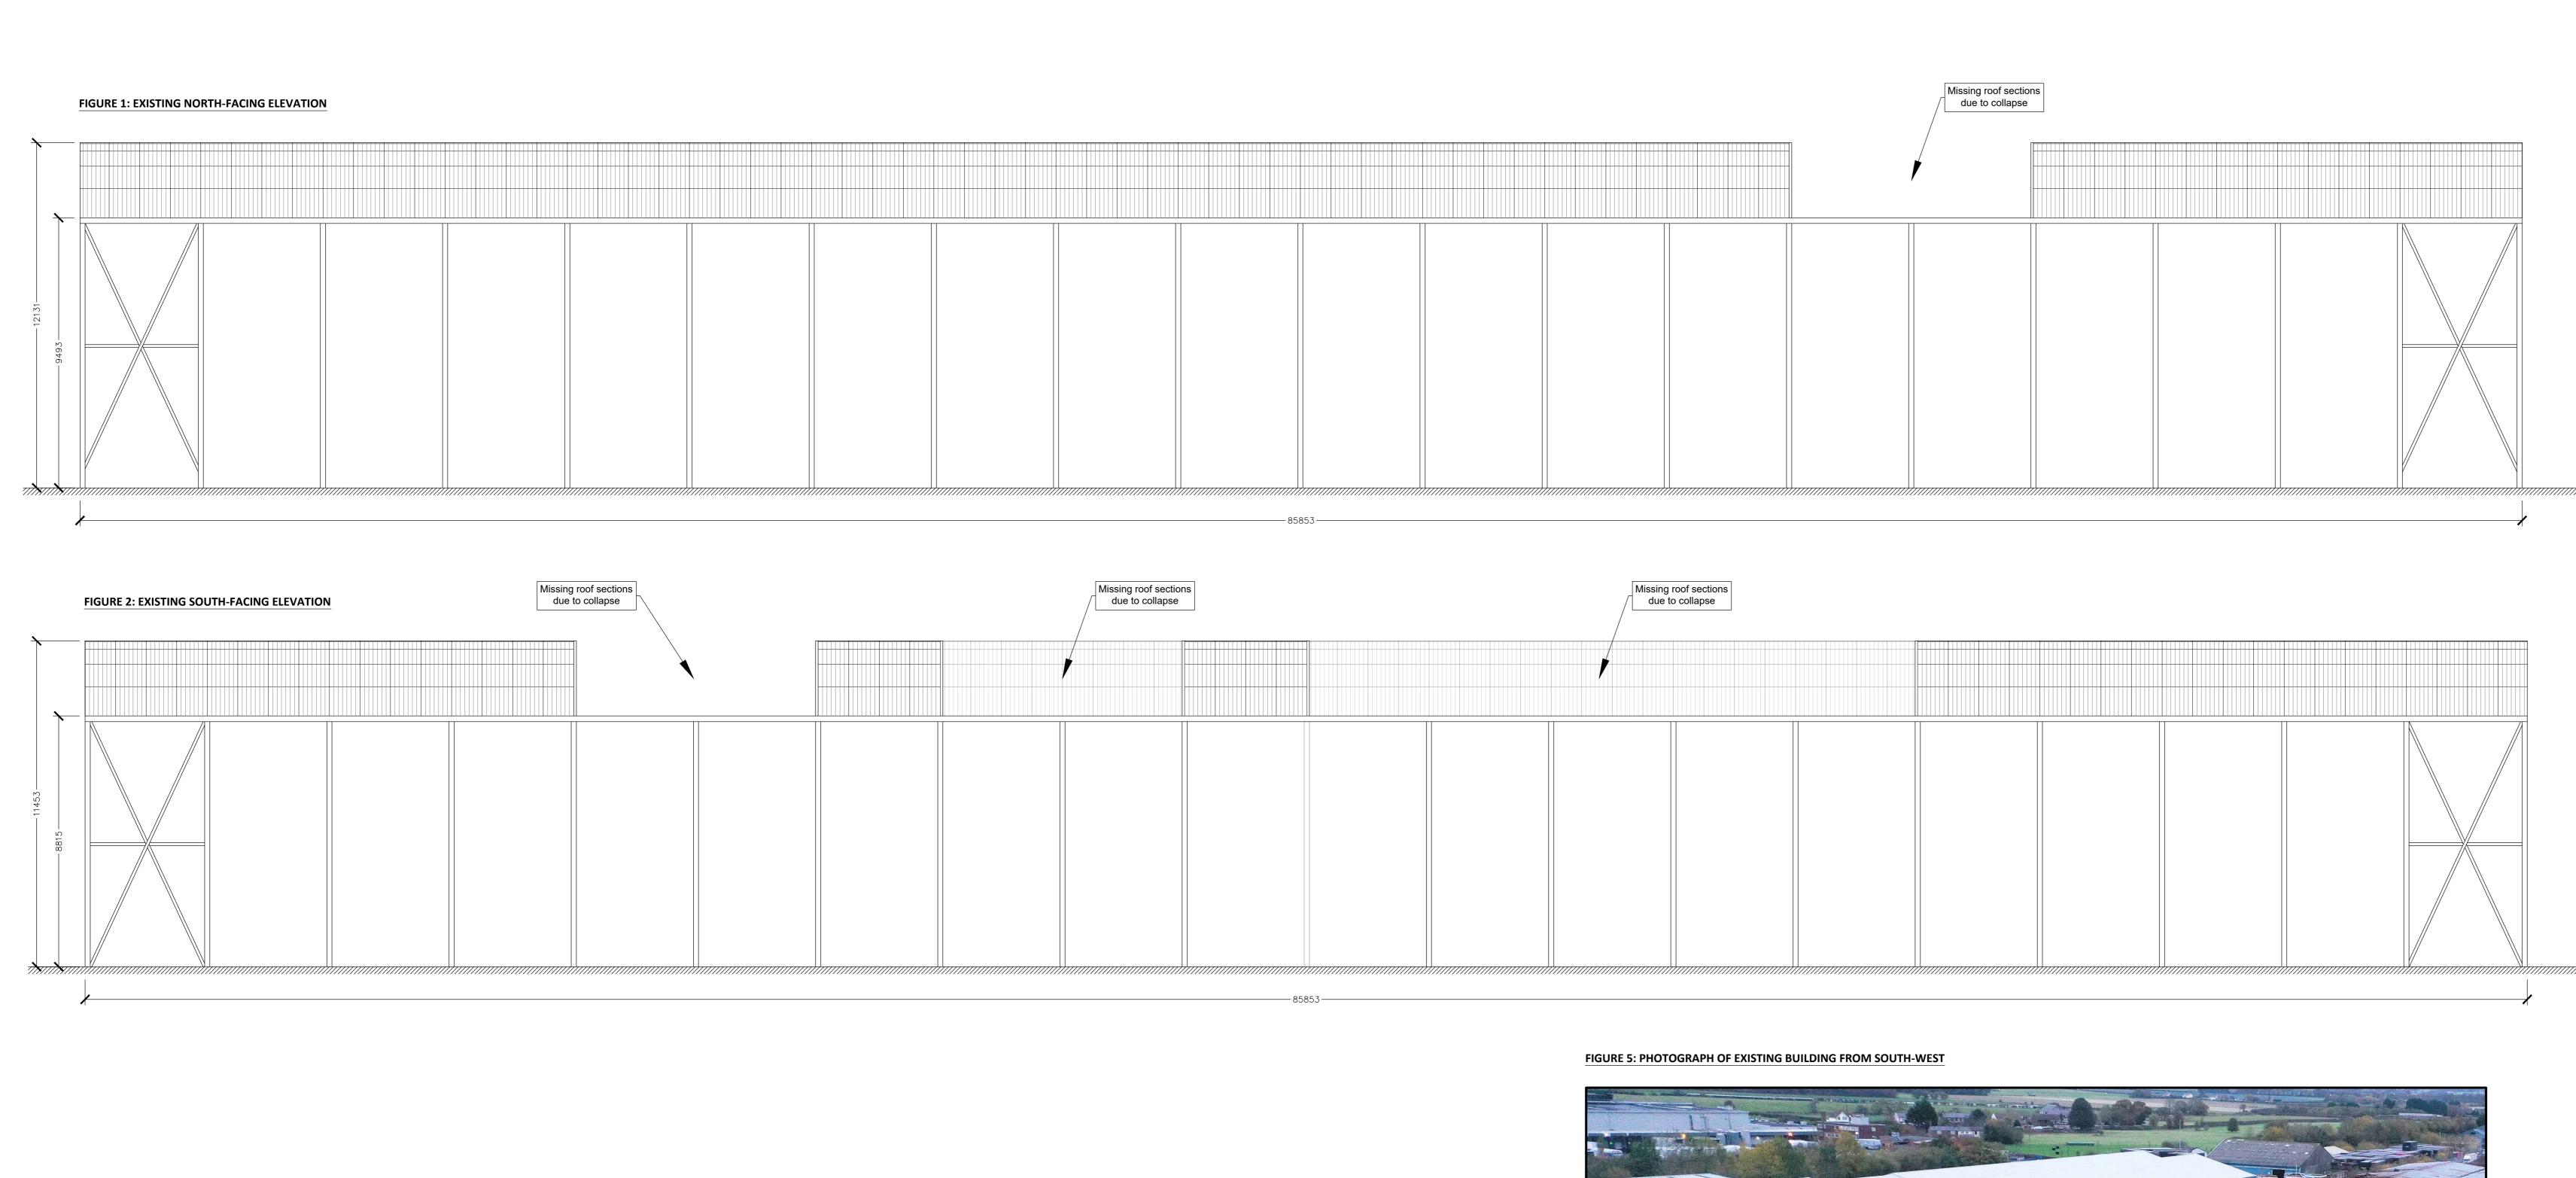

Remaining Yorkshire Boarding

on gable-end of roof

FIGURE 3: EXISTING WEST-FACING ELEVATION

Oaktree Environmental Ltd Waste, Planning and Environmental Consultants

Drawing for indication only. Dimensions given in millimetres (mm) unless otherwise specified.

No. 2776-008-03).

REVISION HISTORY

Rev: Date: Init: Description:

- 08.12.21 RS Initial drawing

Roof details are shown on the Existing Site Layout Plan (Drawing

Photos taken using DJI Mavic 2 Pro drone in November 2021 under Operational Authorisation from the CAA in the Specific Category (Operational Authorisation Reference 20210712).