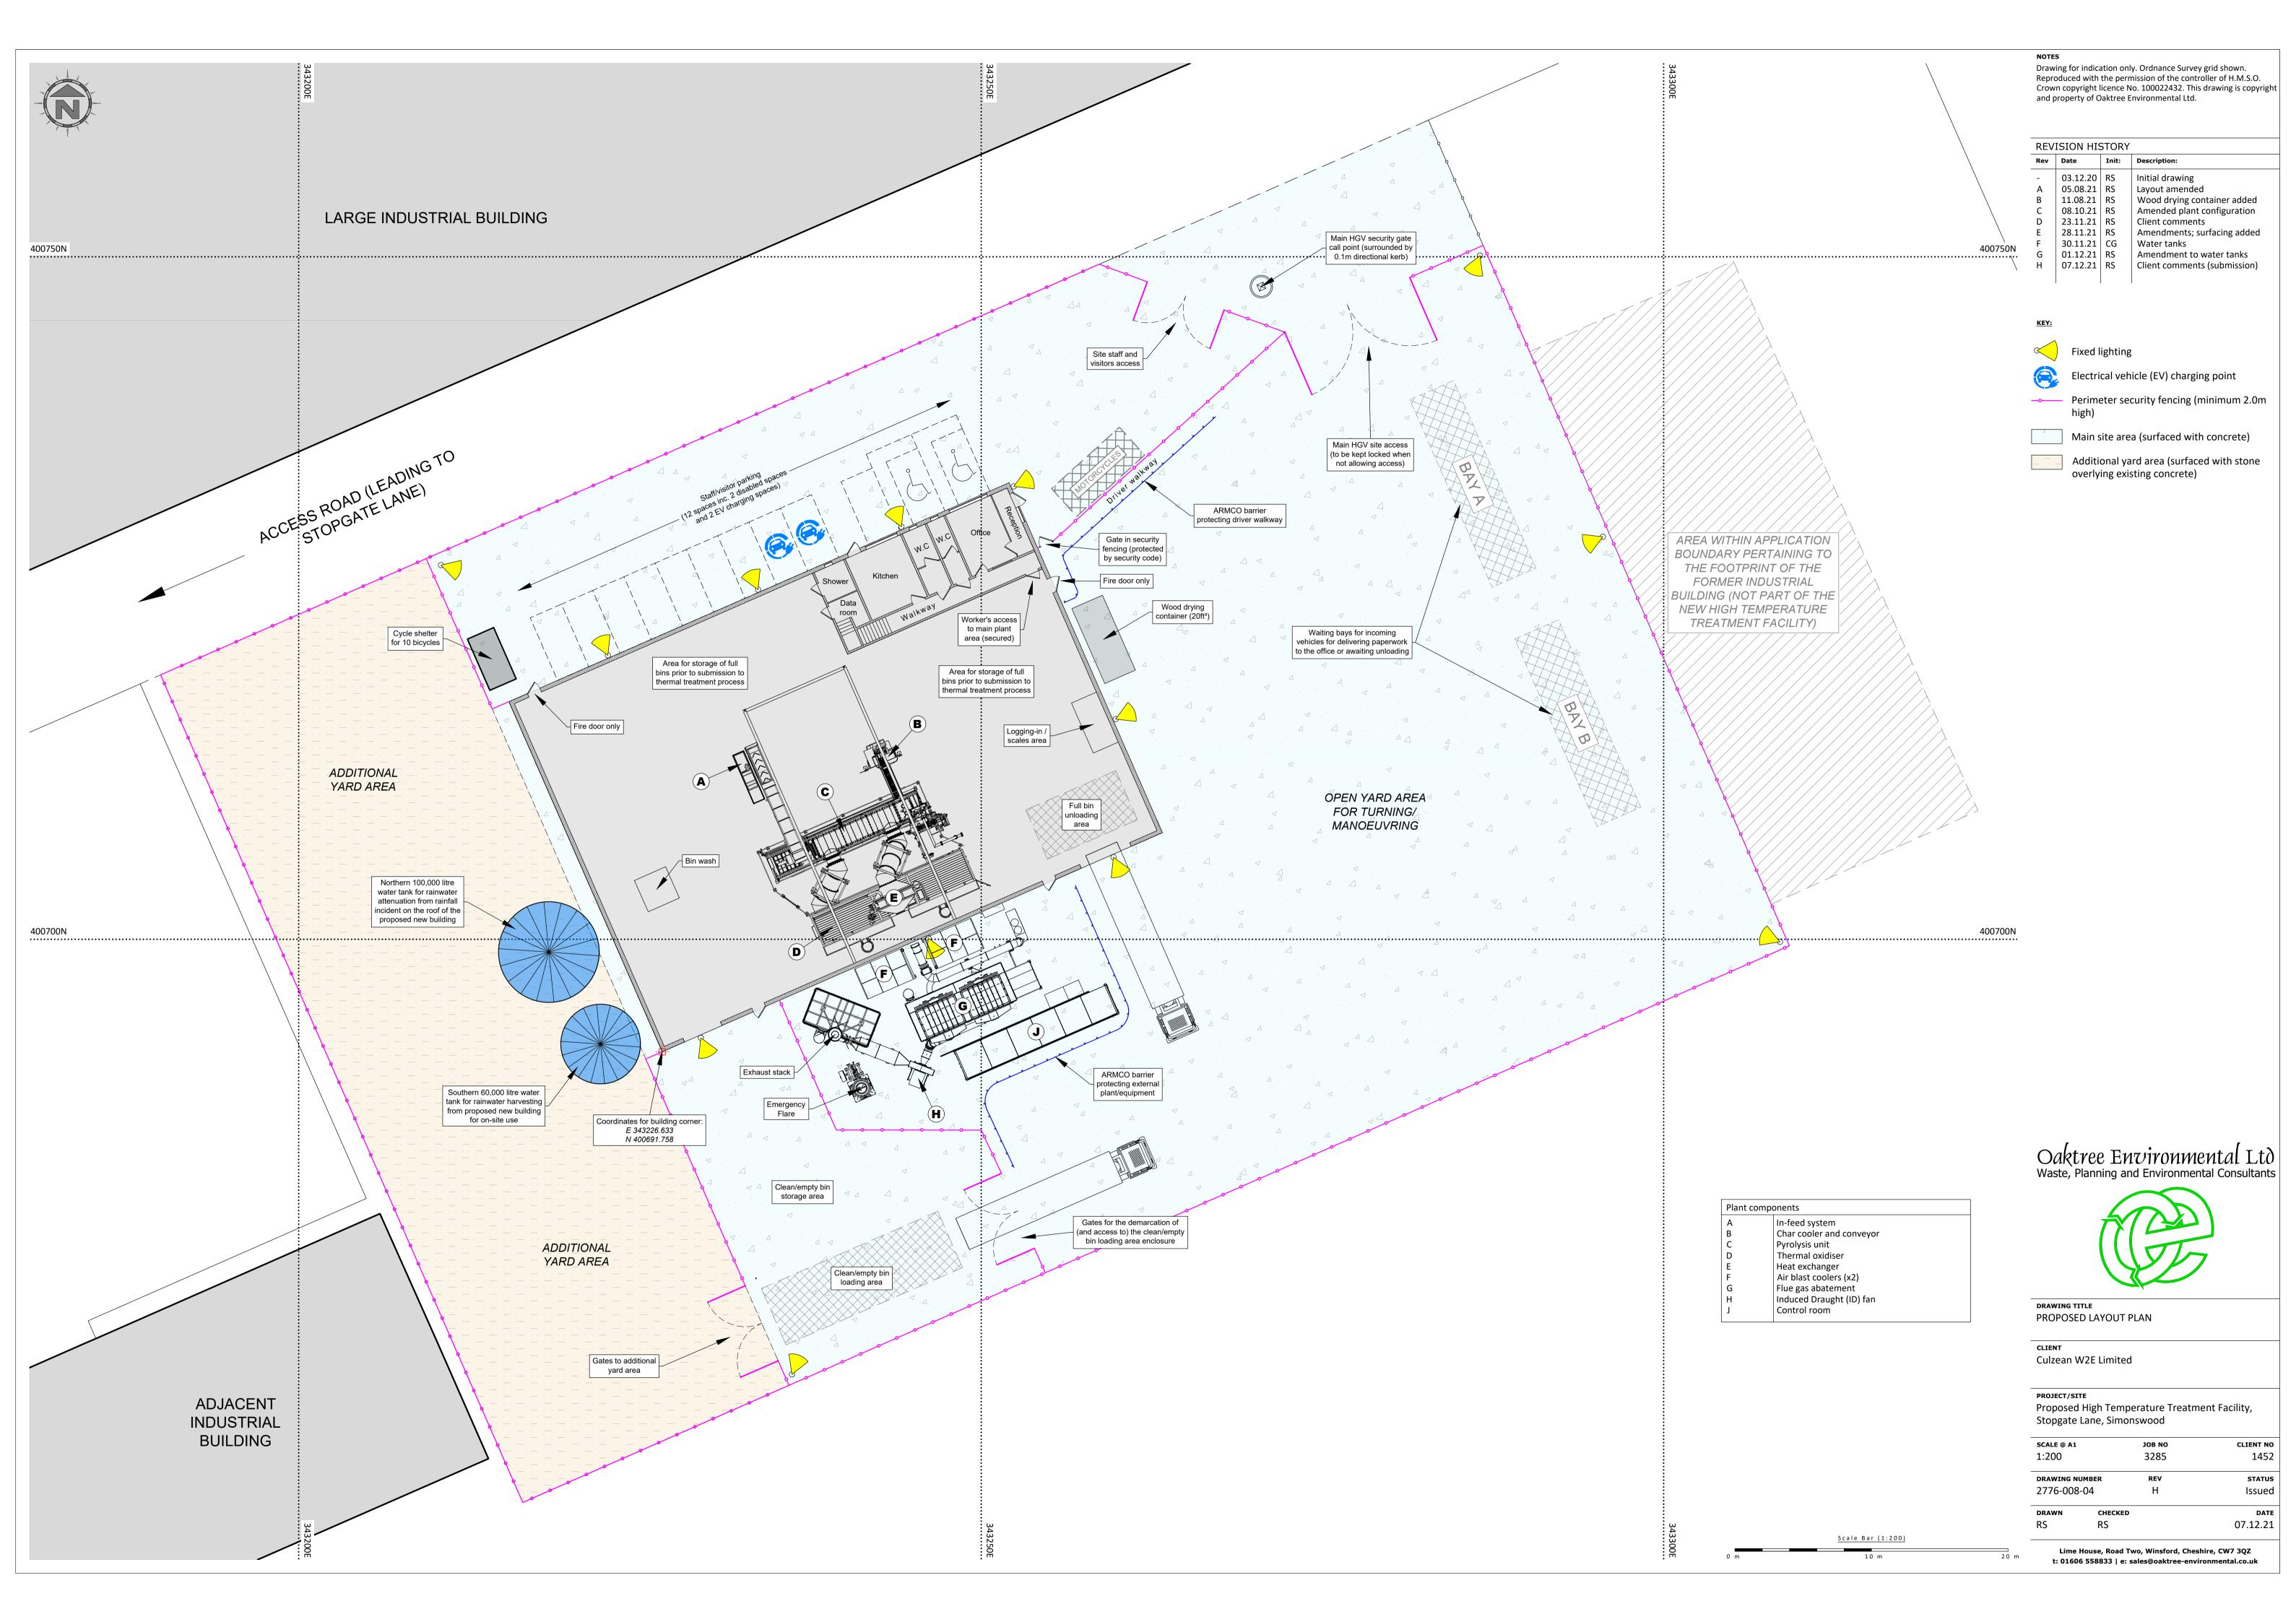

No. 2776-008-03).

REVISION HISTORY

Rev: Date: Init: Description:

- 08.12.21 RS Initial drawing

Roof details are shown on the Existing Site Layout Plan (Drawing

Photos taken using DJI Mavic 2 Pro drone in November 2021 under Operational Authorisation from the CAA in the Specific Category (Operational Authorisation Reference 20210712).