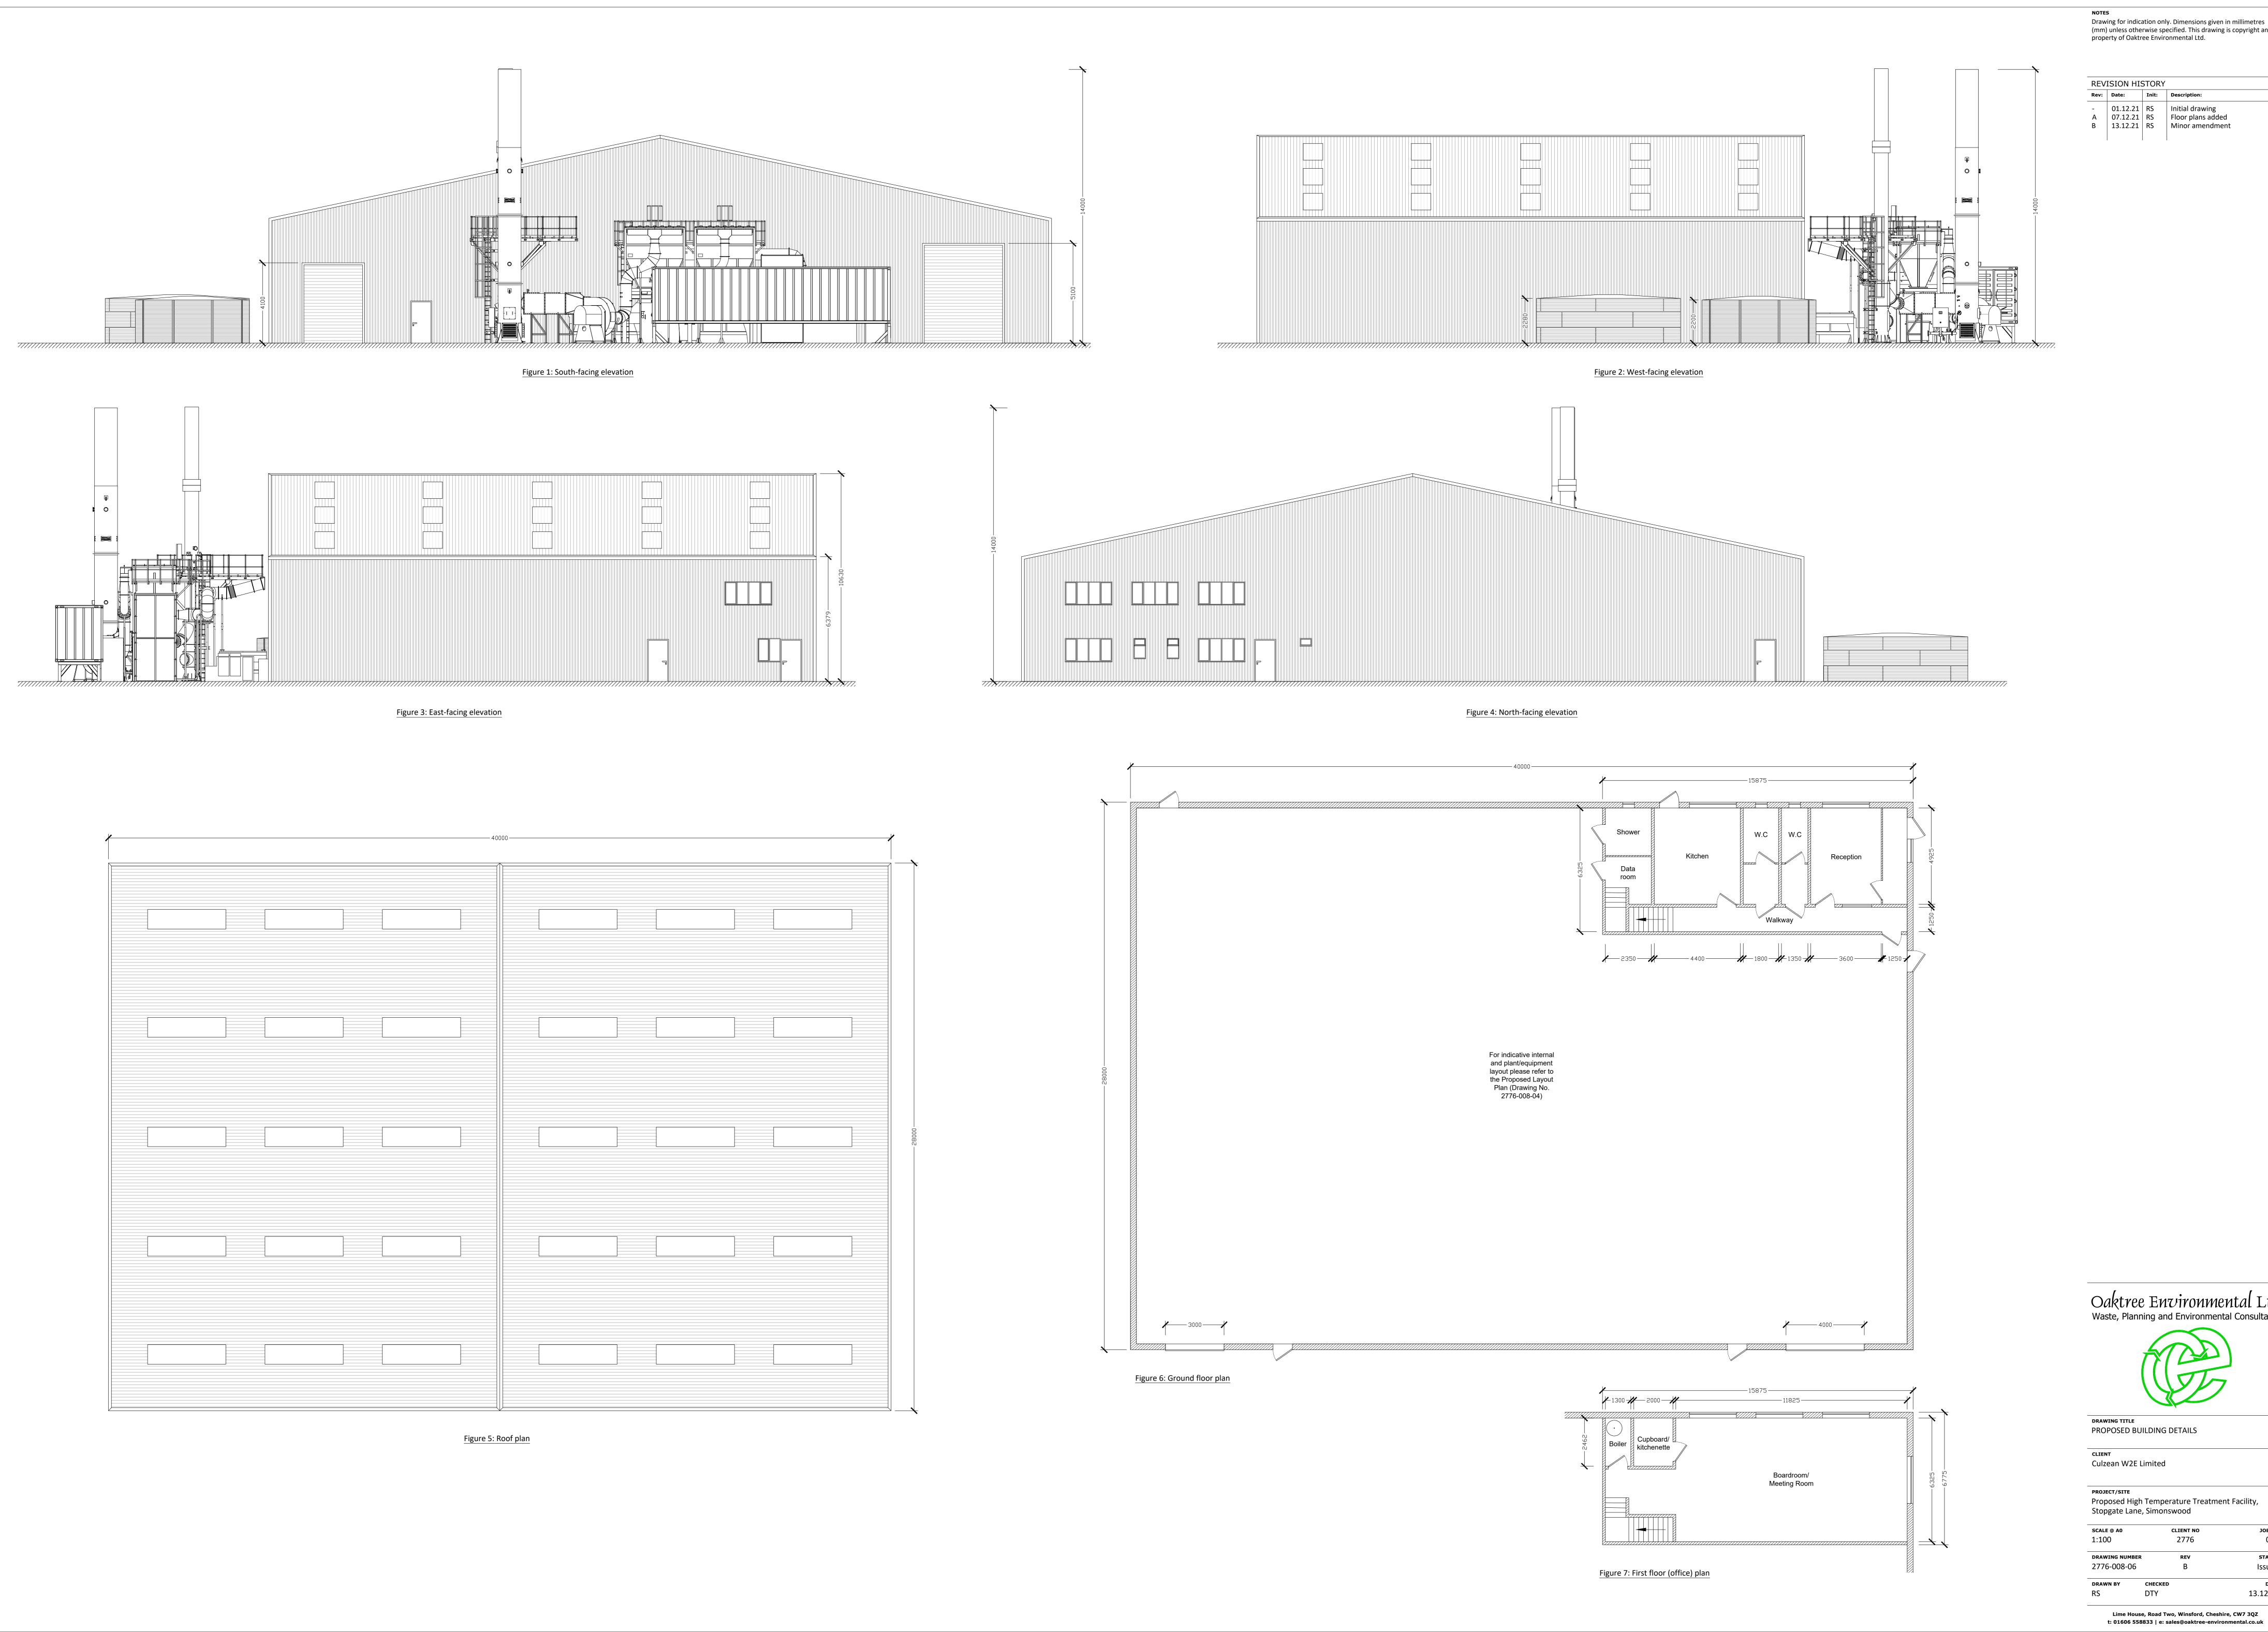

Drawing for indication only. Dimensions given in millimetres (mm) unless otherwise specified. This drawing is copyright and property of Oaktree Environmental Ltd.

**REVISION HISTORY** 

- 01.12.21 RS Initial drawing
A 07.12.21 RS Floor plans added
B 13.12.21 RS Minor amendment

Oaktree Environmental Ltd Waste, Planning and Environmental Consultants

PROPOSED BUILDING DETAILS

Culzean W2E Limited

Proposed High Temperature Treatment Facility, Stopgate Lane, Simonswood

CLIENT NO ов **по** 008 2776 STATUS Issued DATE CHECKED 13.12.21 DTY