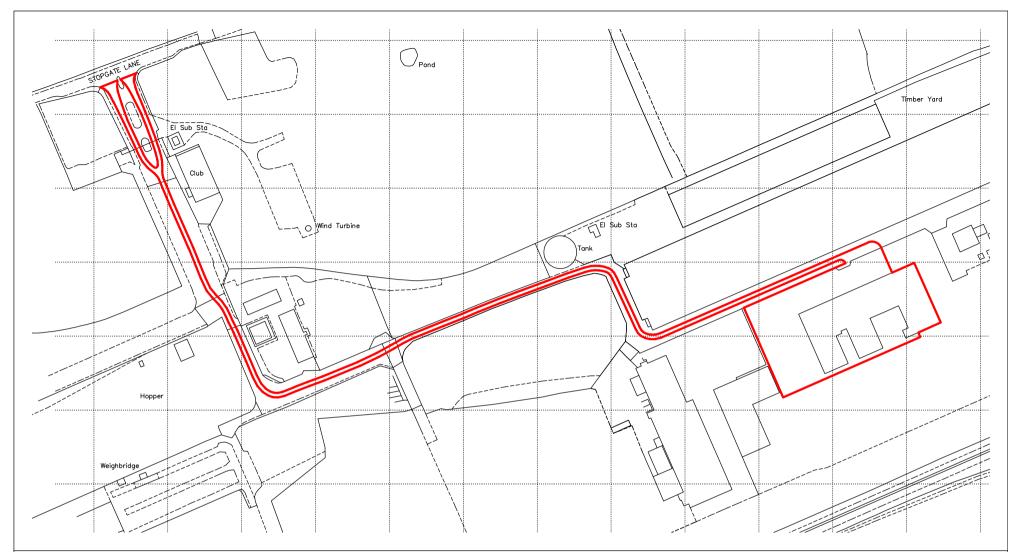

CLIENT

Culzean W2E Limited

PROJECT/SITE

Proposed High Temperature Treatment Facility, Stopgate Lane, Simonswood

| SCALE @ A4     | CLIENT NO | JOB NO   |
|----------------|-----------|----------|
| 1:2,500        | 2776      | 800      |
|                |           |          |
| DRAWING NUMBER | REV       | STATUS   |
| 2776-008-02    | В         | Issued   |
|                |           |          |
| DRAWN BY       | CHECKED   | DATE     |
| RS             | RS        | 08.12.21 |
|                |           |          |

**KEY** 

Planning application boundary

0 m 20 40 60 80 100 m