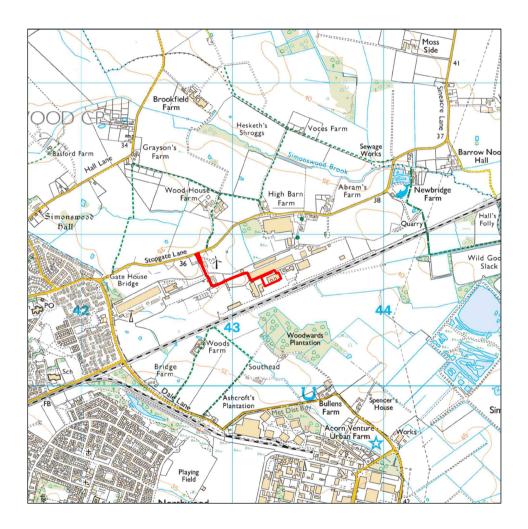

### KEY:

Site location (planning boundary)

#### PROJECT/SITE

Proposed High Temperature Treatment Facility, Stopgate Lane, Simonswood

| SCALE @ A4   | CLIENT NO | JOB NO   |
|--------------|-----------|----------|
| 1:25,000     | 2776      | 800      |
|              |           |          |
| DRAWING NUMB | ER REV    | STATUS   |
| 2776-008-01  | В         | Issued   |
|              |           |          |
| DRAWN BY     | CHECKED   | DATE     |
| RS           | RS        | 08.12.21 |
|              |           |          |