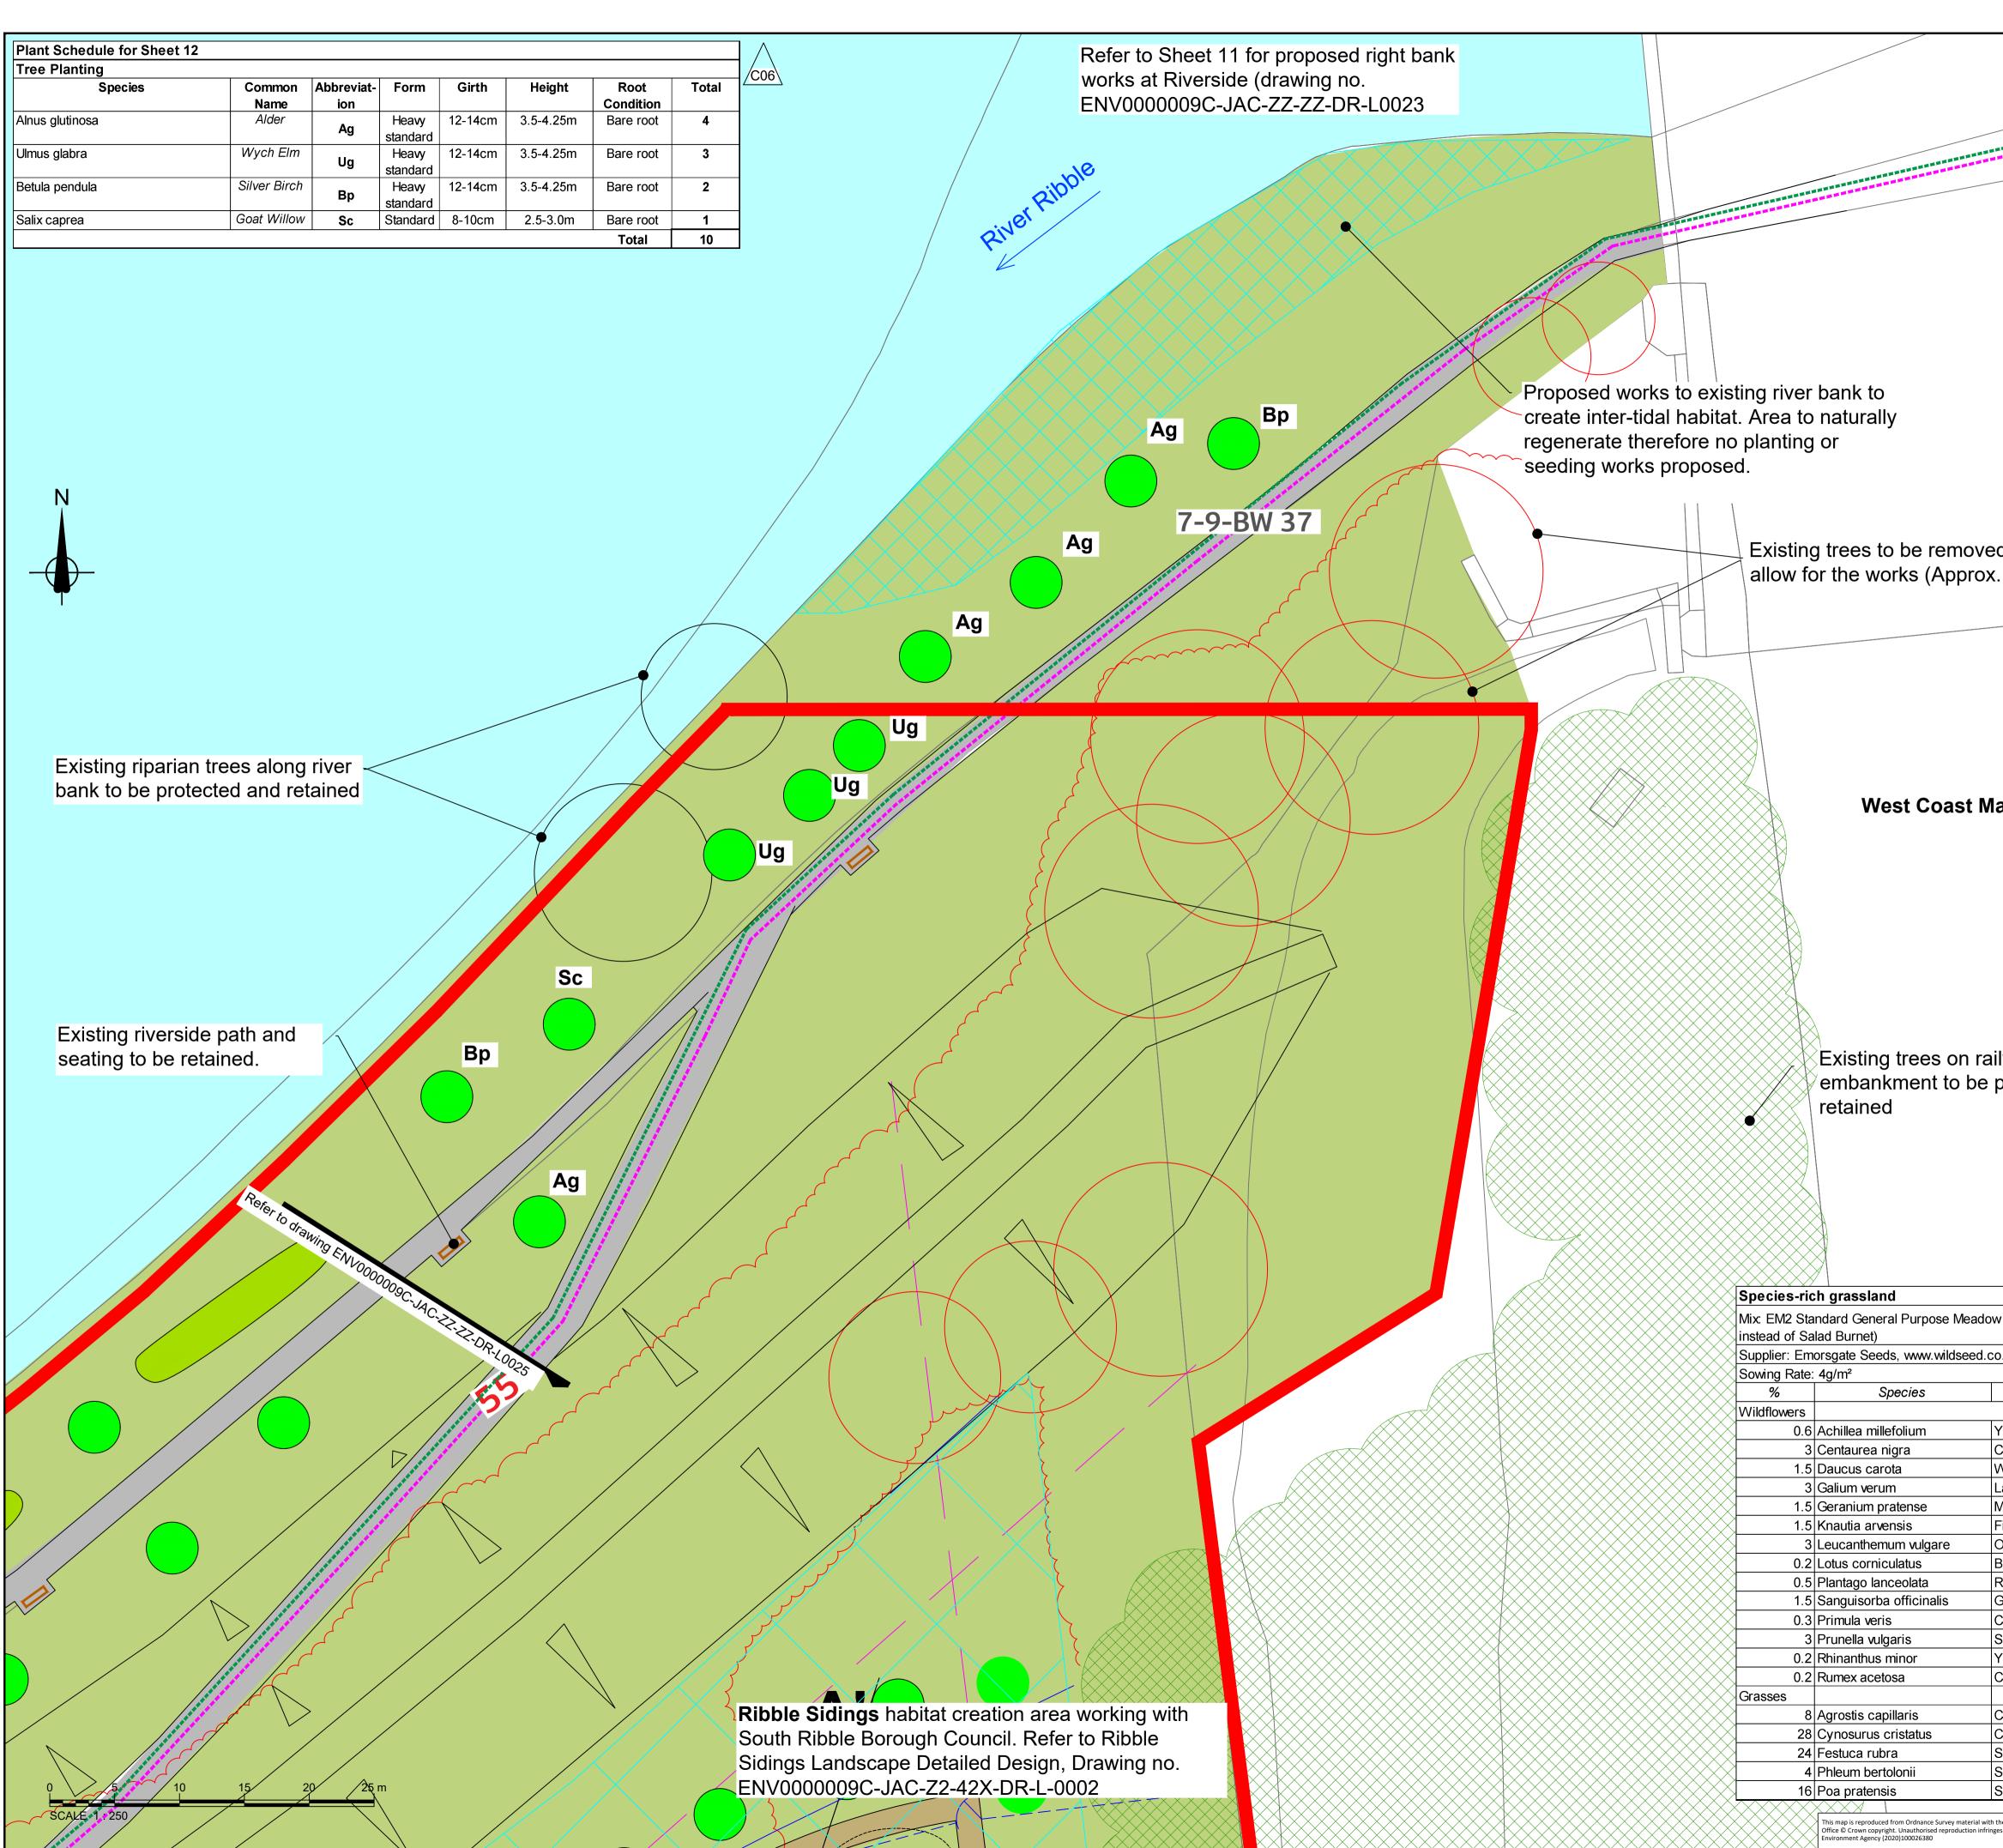

| As a state of the second se                                     | Key Plan                                                                                                                                                                                                                                                                                                                                                                              |
|-----------------------------------------------------------------------------------------------------------------------------------------------------|---------------------------------------------------------------------------------------------------------------------------------------------------------------------------------------------------------------------------------------------------------------------------------------------------------------------------------------------------------------------------------------|
| A A A A A A A A A A A A A A A A A A A                                                                                                               | (nts)                                                                                                                                                                                                                                                                                                                                                                                 |
|                                                                                                                                                     |                                                                                                                                                                                                                                                                                                                                                                                       |
|                                                                                                                                                     |                                                                                                                                                                                                                                                                                                                                                                                       |
|                                                                                                                                                     |                                                                                                                                                                                                                                                                                                                                                                                       |
|                                                                                                                                                     |                                                                                                                                                                                                                                                                                                                                                                                       |
|                                                                                                                                                     | N<br>Sheet 17                                                                                                                                                                                                                                                                                                                                                                         |
| K A                                                                                                                                                 | Sheet 17     Inset                                                                                                                                                                                                                                                                                                                                                                    |
|                                                                                                                                                     |                                                                                                                                                                                                                                                                                                                                                                                       |
|                                                                                                                                                     |                                                                                                                                                                                                                                                                                                                                                                                       |
|                                                                                                                                                     | Key                                                                                                                                                                                                                                                                                                                                                                                   |
|                                                                                                                                                     | Main river                                                                                                                                                                                                                                                                                                                                                                            |
|                                                                                                                                                     | Existing vegetation (trees and shrubs subject                                                                                                                                                                                                                                                                                                                                         |
|                                                                                                                                                     | to topographical survey)                                                                                                                                                                                                                                                                                                                                                              |
|                                                                                                                                                     | National Cycle Route (NCR)                                                                                                                                                                                                                                                                                                                                                            |
|                                                                                                                                                     |                                                                                                                                                                                                                                                                                                                                                                                       |
|                                                                                                                                                     | Public Rights of Way                                                                                                                                                                                                                                                                                                                                                                  |
|                                                                                                                                                     |                                                                                                                                                                                                                                                                                                                                                                                       |
| ed to                                                                                                                                               | Proposed                                                                                                                                                                                                                                                                                                                                                                              |
| k. 169) 🕇 🛛 🔛                                                                                                                                       |                                                                                                                                                                                                                                                                                                                                                                                       |
|                                                                                                                                                     | Works area - replacement flood wall, embankment etc.                                                                                                                                                                                                                                                                                                                                  |
|                                                                                                                                                     | Tree and vegetation removal                                                                                                                                                                                                                                                                                                                                                           |
|                                                                                                                                                     |                                                                                                                                                                                                                                                                                                                                                                                       |
|                                                                                                                                                     | Replacement flood wall                                                                                                                                                                                                                                                                                                                                                                |
|                                                                                                                                                     | Replacement flood wall with                                                                                                                                                                                                                                                                                                                                                           |
|                                                                                                                                                     | glass panel                                                                                                                                                                                                                                                                                                                                                                           |
|                                                                                                                                                     | Replacement flood embankment                                                                                                                                                                                                                                                                                                                                                          |
| lainline                                                                                                                                            | Tarmac surfacing                                                                                                                                                                                                                                                                                                                                                                      |
|                                                                                                                                                     | Tree planting                                                                                                                                                                                                                                                                                                                                                                         |
|                                                                                                                                                     | Shrub planting - species and precise locations to be agreed                                                                                                                                                                                                                                                                                                                           |
|                                                                                                                                                     | Species rich grassland                                                                                                                                                                                                                                                                                                                                                                |
|                                                                                                                                                     | Inter-tidal habitat                                                                                                                                                                                                                                                                                                                                                                   |
|                                                                                                                                                     | Bench                                                                                                                                                                                                                                                                                                                                                                                 |
|                                                                                                                                                     |                                                                                                                                                                                                                                                                                                                                                                                       |
| nilway                                                                                                                                              | Subsoil treatment area - To include all haul routes, site compounds, areas disturbed by                                                                                                                                                                                                                                                                                               |
| protected and                                                                                                                                       | construction operations and all areas to be $\angle C05$ planted as agreed with the contract administrator.                                                                                                                                                                                                                                                                           |
|                                                                                                                                                     |                                                                                                                                                                                                                                                                                                                                                                                       |
|                                                                                                                                                     | <b>Notes:</b><br>Refer to sheet 20 for notes applicable to the scheme.                                                                                                                                                                                                                                                                                                                |
|                                                                                                                                                     | C06 11.05.2022 Planning comments - Ecology AR AM AM JF                                                                                                                                                                                                                                                                                                                                |
|                                                                                                                                                     | C05     28.02.2022     Planning comments - Landscape     AR     AM     AM     JF       C04     20.01.2022     Planning Comments     AR     IE     IE     IE                                                                                                                                                                                                                           |
|                                                                                                                                                     | C0420.01.2022Planning CommentsARJEJEJFC0329.06.2021FOR CONSTRUCTIONARKRKRMW                                                                                                                                                                                                                                                                                                           |
|                                                                                                                                                     | P02         21.05.2021         WORKING DRAFT, EA COMMENTS         AR         KR         KR         MW                                                                                                                                                                                                                                                                                 |
|                                                                                                                                                     | P01 30.11.2020 PRELIMINARY AR KR KR                                                                                                                                                                                                                                                                                                                                                   |
| w Mixture (with Great Burnet                                                                                                                        | Rev     Rev. Date     Purpose of revision     Orig     Check'd     Rev'd     Apprv'd                                                                                                                                                                                                                                                                                                  |
| · · · · · · · · · · · · · · · · · · ·                                                                                                               | <b>European Union</b>                                                                                                                                                                                                                                                                                                                                                                 |
| co.uk or simlar approved                                                                                                                            | Development Fund                                                                                                                                                                                                                                                                                                                                                                      |
| Common name                                                                                                                                         | In partnership with Lancashire                                                                                                                                                                                                                                                                                                                                                        |
| Yarrow                                                                                                                                              | Council Council Committee                                                                                                                                                                                                                                                                                                                                                             |
| Common Knapweed                                                                                                                                     |                                                                                                                                                                                                                                                                                                                                                                                       |
| Wild Carrot<br>Lady's Bedstraw                                                                                                                      | Agency Jacobs.                                                                                                                                                                                                                                                                                                                                                                        |
| Meadow Crane's-bill                                                                                                                                 |                                                                                                                                                                                                                                                                                                                                                                                       |
| Field Scabious<br>Oxeye Daisy - (Moon Daisy)                                                                                                        | Project Preston & South Ribble<br>Flood Risk Management Scheme                                                                                                                                                                                                                                                                                                                        |
| Birdsfoot Trefoil                                                                                                                                   | Drawing title LANDSCAPE PROPOSALS                                                                                                                                                                                                                                                                                                                                                     |
| Ribwort Plantain<br>Great Burnet                                                                                                                    | PLANTING PLAN                                                                                                                                                                                                                                                                                                                                                                         |
| Cowslip                                                                                                                                             | SHEET 12 of 21                                                                                                                                                                                                                                                                                                                                                                        |
| Selfheal                                                                                                                                            | JILET IZ UIZI                                                                                                                                                                                                                                                                                                                                                                         |
| Yellow Rattle<br>Common Sorrel                                                                                                                      | Drawing status Suitability                                                                                                                                                                                                                                                                                                                                                            |
|                                                                                                                                                     | A3 - Published Stage Gate 3 A5                                                                                                                                                                                                                                                                                                                                                        |
| Common Bent<br>Crested Dogstail                                                                                                                     | Scale         1:250@ A1, 1:500@ A3         DO NOT SCALE           Jacobs No.         B550B008         Rev                                                                                                                                                                                                                                                                             |
| Slender-creeping Red-fescue                                                                                                                         | Client No. ENV000009C C06                                                                                                                                                                                                                                                                                                                                                             |
| Smaller Cat's-tail<br>Smooth-stalked Meadow-grass                                                                                                   | Drawing number<br>ENV0000009C-JAC-ZZ-ZZ-DR-L-0024                                                                                                                                                                                                                                                                                                                                     |
| h the permission of Ordnance Survey on behalf of Her Majesty's Stationery                                                                           | © Copyright 2022 Jacobs U.K. Limited. The concepts and information contained in this document are the property of Jacobs.<br>Use or copying of this document in whole or in part without the written permission of Jacobs constitutes an infringement of                                                                                                                              |
| n the permission of Ordnance survey on benair of Her Majesty's stationery<br>nges Crown copyright and may lead to prosecution or civil proceedings. | copyright. Limitation: This drawing has been prepared on behalf of, and for the exclusive use of Jacobs' Client, and is subject<br>to, and issued in accordance with, the provisions of the contract between Jacobs and the Client. Jacobs accepts no liability or<br>responsibility whatsoever for, or in respect of, any use of, or reliance upon, this drawing by any third party. |
|                                                                                                                                                     |                                                                                                                                                                                                                                                                                                                                                                                       |