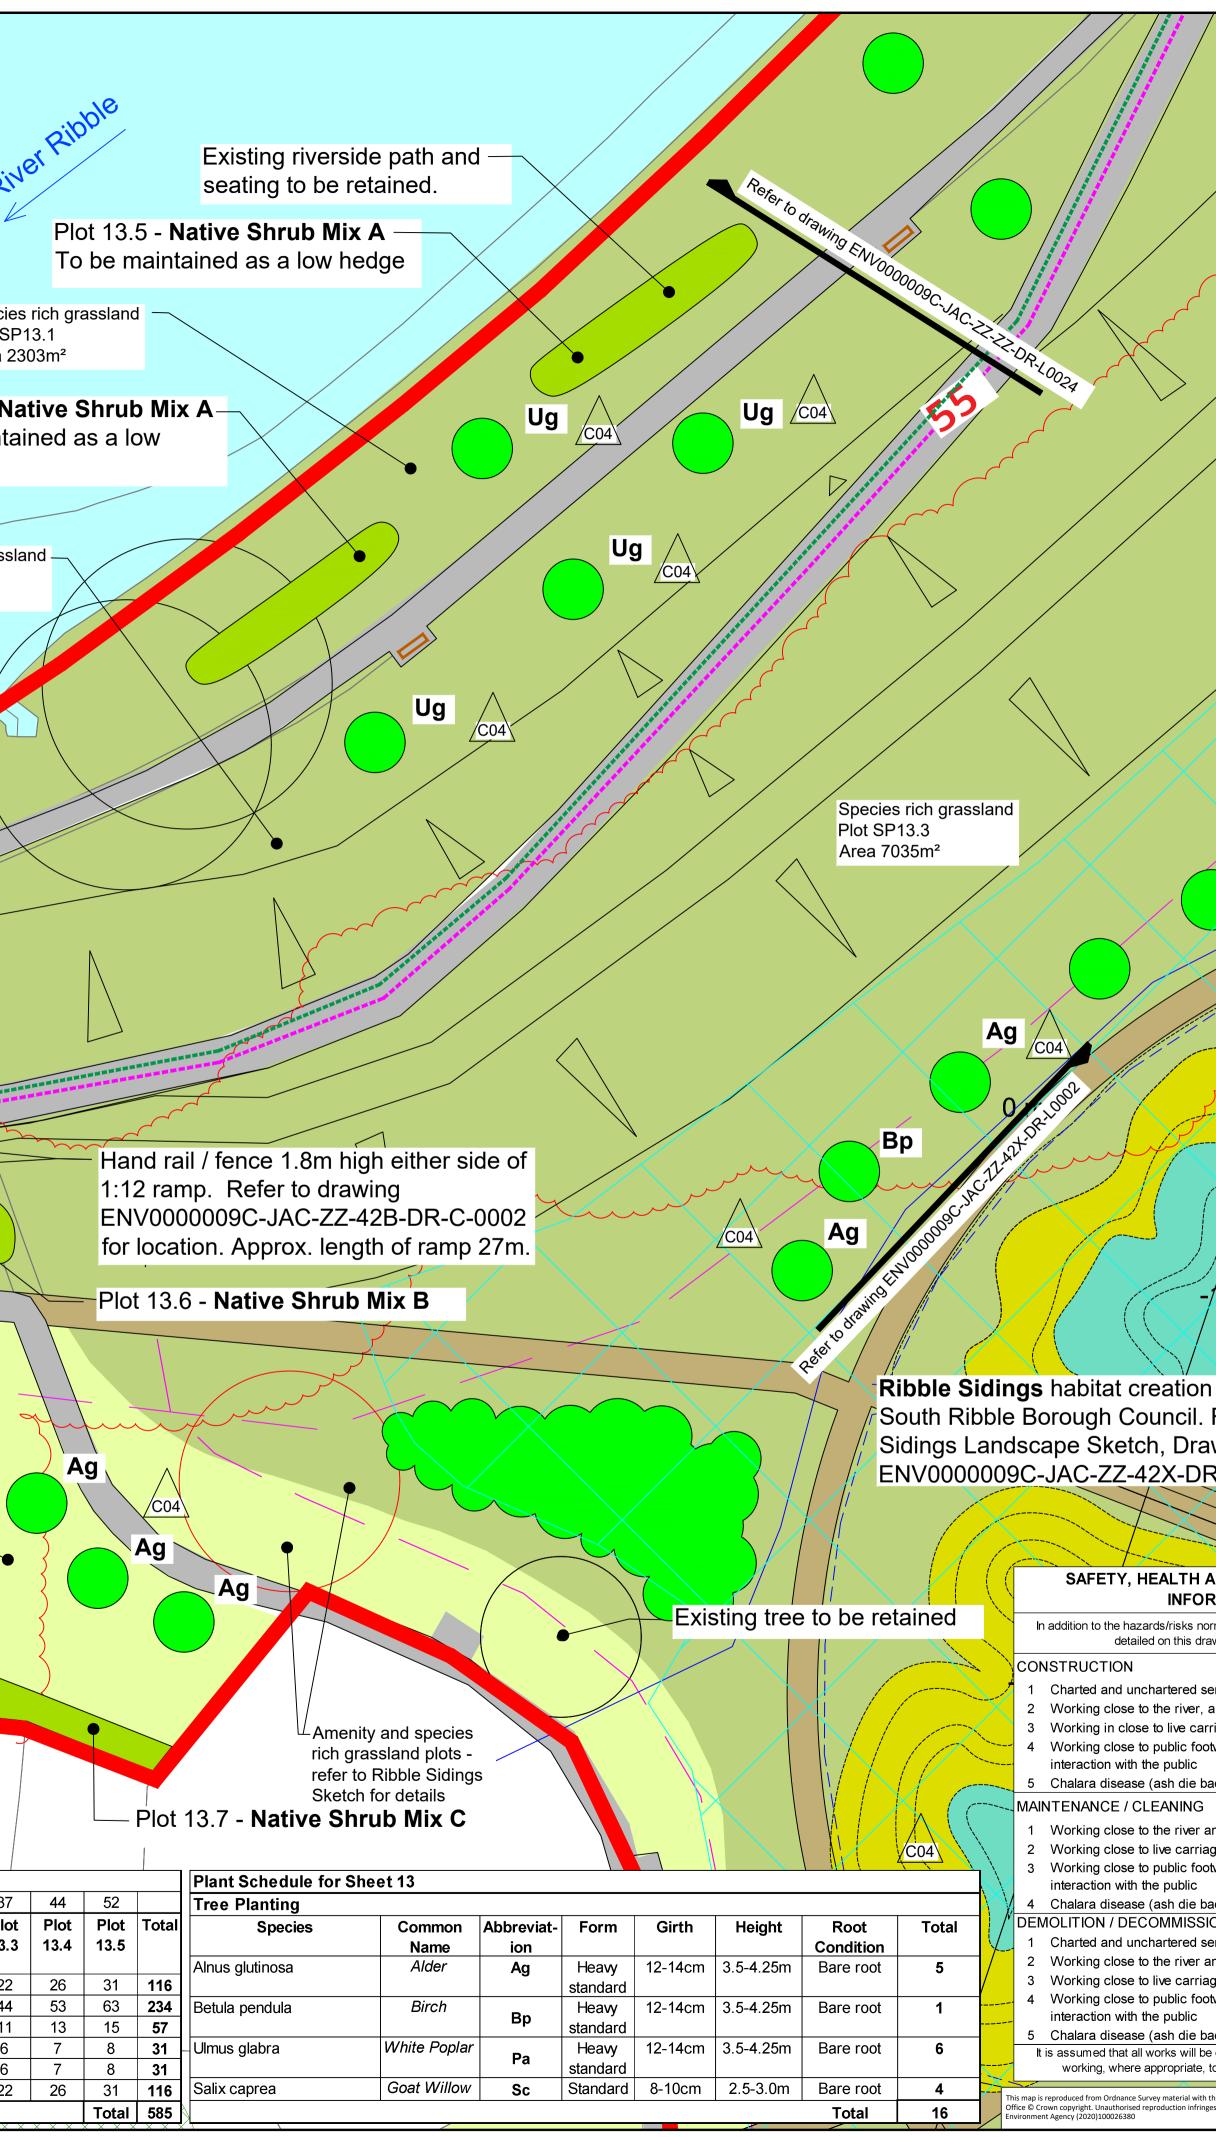

| Native Shrub Mix (                     |                                                                               |                      |            |                                                                                                                          |                                                                                                                        |                                                                        |                                                                    |                                                                                                |                                                                                                  |                             | _                                                                                 | $\wedge$                                                             |
|----------------------------------------|-------------------------------------------------------------------------------|----------------------|------------|--------------------------------------------------------------------------------------------------------------------------|------------------------------------------------------------------------------------------------------------------------|------------------------------------------------------------------------|--------------------------------------------------------------------|------------------------------------------------------------------------------------------------|--------------------------------------------------------------------------------------------------|-----------------------------|-----------------------------------------------------------------------------------|----------------------------------------------------------------------|
| Planted in species g                   |                                                                               |                      |            |                                                                                                                          |                                                                                                                        | 1                                                                      |                                                                    | Area (m <sup>2</sup> ):                                                                        |                                                                                                  | 65                          |                                                                                   | C04                                                                  |
| Species                                | Common<br>name                                                                | Form                 | Age        |                                                                                                                          | Root<br>condition                                                                                                      | Habit                                                                  | Density<br>(no./m²)                                                | %                                                                                              | Plot 13.7                                                                                        | Plot<br>13.9                | Total                                                                             |                                                                      |
| Cornus sanguinea<br>Corylus avellana   | Dogwood<br>Hazel                                                              | Seedling<br>Seedling | 1+0<br>1+0 |                                                                                                                          | Cell grown<br>Cell grown                                                                                               | Bushy<br>Bushy                                                         | 3                                                                  | 5<br>15                                                                                        | 12<br>37                                                                                         | 10<br>28                    | 22<br>65                                                                          |                                                                      |
| Crataegus monogyr                      |                                                                               | Seedling             | 1+0        |                                                                                                                          | Cell grown                                                                                                             | Bushy                                                                  | 3                                                                  | 30                                                                                             | 73                                                                                               | 58                          | 131                                                                               |                                                                      |
| llex aquifolium                        | Holly<br>Privet                                                               | Shrub                | -          | 60-80cm                                                                                                                  | 2L                                                                                                                     | cg                                                                     | 3                                                                  | 10                                                                                             | 24                                                                                               | 19                          | 43                                                                                | Ś                                                                    |
| Ligustrum vulgare                      | Filvet                                                                        | Seedling             | 1+0        | 40-60cm                                                                                                                  | Cell grown                                                                                                             | Bushy                                                                  | 3                                                                  | 40                                                                                             | 100                                                                                              | 80<br><b>Total</b>          | 180<br><b>441</b>                                                                 |                                                                      |
| Native Shrub Mix I                     | <b>3</b><br>Privet                                                            |                      |            |                                                                                                                          |                                                                                                                        |                                                                        |                                                                    | Area (m²):                                                                                     | 51                                                                                               |                             | A                                                                                 |                                                                      |
| Species                                | Common<br>name                                                                | Form                 | Age        | Height                                                                                                                   | Root condition                                                                                                         | Habit                                                                  | Density<br>(no./m²)                                                | %                                                                                              | Plot 13.6                                                                                        | <u>/C04</u> `               | 7                                                                                 | Spe<br>Plot                                                          |
| Cornus sanguinea                       | Dogwood                                                                       | Seedling             | 1+0        |                                                                                                                          | Cell grown                                                                                                             | Bushy                                                                  | 3                                                                  | 20                                                                                             | 31                                                                                               |                             |                                                                                   | Area                                                                 |
| Corylus avellana<br>Ligustrum vulgare  | Hazel<br>Privet                                                               | Seedling<br>Seedling | 1+0<br>1+0 |                                                                                                                          | Cell grown<br>Cell grown                                                                                               | Bushy<br>Bushy                                                         | 3                                                                  | 20<br>30                                                                                       | 31<br>45                                                                                         |                             |                                                                                   | Plot 13.4 -                                                          |
| Salix viminalis                        | Common Osie                                                                   |                      | 1+0        |                                                                                                                          | Cell grown                                                                                                             | Bushy                                                                  | 3                                                                  | 20                                                                                             | 31                                                                                               |                             |                                                                                   | To be mair                                                           |
| Sambucus nigra                         | Elder                                                                         | Seedling             | 1+0        | 40-60cm                                                                                                                  | Cell grown                                                                                                             | Bushy                                                                  | 3                                                                  | 10<br><b>Total</b>                                                                             | 15<br><b>153</b>                                                                                 |                             |                                                                                   | hedge                                                                |
| Native Shrub Mix I                     |                                                                               |                      |            |                                                                                                                          |                                                                                                                        |                                                                        |                                                                    | Ano o (m2):                                                                                    | 07                                                                                               | $\land$                     |                                                                                   |                                                                      |
| Planted in species <u>(</u><br>Species | Common                                                                        | Form                 | Age        | Height                                                                                                                   | Root                                                                                                                   | Habit                                                                  | Density                                                            | Area (m <sup>2</sup> ):                                                                        | 87<br>Plot 13.8                                                                                  | <u>/C04</u>                 | 7                                                                                 | Species rich gra                                                     |
|                                        | name                                                                          |                      |            | ge                                                                                                                       | condition                                                                                                              |                                                                        | (no./m²)                                                           |                                                                                                |                                                                                                  |                             | <                                                                                 | Plot SP 13.2                                                         |
| Cornus sanguinea                       | Dogwood                                                                       | Seedling             | 1+0        |                                                                                                                          | Cell grown                                                                                                             | Bushy                                                                  | 3                                                                  | 20                                                                                             | 52                                                                                               |                             |                                                                                   | Area 1765m²                                                          |
| Corylus avellana<br>₋igustrum vulgare  | Hazel<br>Privet                                                               | Seedling<br>Seedling | 1+0<br>1+0 |                                                                                                                          | Cell grown<br>Cell grown                                                                                               | Bushy<br>Bushy                                                         | 3                                                                  | 20<br>50                                                                                       | 52<br>130                                                                                        |                             |                                                                                   |                                                                      |
| ex aquifolium                          | Holly                                                                         | Shrub                | -          | 60-80cm                                                                                                                  | 2L                                                                                                                     | cg                                                                     | 3                                                                  | 10<br><b>Total</b>                                                                             | 27<br>261                                                                                        | r                           |                                                                                   |                                                                      |
|                                        | be maintaine<br>13.2 - <mark>Nativ</mark>                                     |                      |            | U                                                                                                                        |                                                                                                                        |                                                                        |                                                                    |                                                                                                | 0.0                                                                                              |                             |                                                                                   | Sc Sc                                                                |
|                                        |                                                                               |                      |            |                                                                                                                          |                                                                                                                        |                                                                        |                                                                    |                                                                                                | Sc                                                                                               |                             |                                                                                   |                                                                      |
| Plot                                   | 13.3 - Nativ                                                                  | ve Shrul             | b Mi       | ix A—                                                                                                                    |                                                                                                                        |                                                                        |                                                                    |                                                                                                |                                                                                                  |                             |                                                                                   |                                                                      |
|                                        |                                                                               |                      |            |                                                                                                                          |                                                                                                                        |                                                                        |                                                                    | $\nearrow$                                                                                     |                                                                                                  |                             |                                                                                   |                                                                      |
|                                        |                                                                               |                      |            |                                                                                                                          |                                                                                                                        |                                                                        |                                                                    |                                                                                                | X                                                                                                |                             | $\frown$                                                                          | / /                                                                  |
|                                        |                                                                               |                      |            |                                                                                                                          | X                                                                                                                      |                                                                        |                                                                    |                                                                                                |                                                                                                  |                             |                                                                                   |                                                                      |
|                                        |                                                                               |                      |            | Ug                                                                                                                       | $\int \langle \langle \langle \langle \langle \rangle \rangle \rangle \langle \langle \langle \rangle \rangle \rangle$ |                                                                        |                                                                    |                                                                                                |                                                                                                  |                             |                                                                                   |                                                                      |
|                                        | l                                                                             | Jg                   |            |                                                                                                                          |                                                                                                                        | F                                                                      |                                                                    |                                                                                                |                                                                                                  | $\sum$                      | 5                                                                                 |                                                                      |
|                                        | Sc                                                                            | Jg<br>C04            |            | Ug<br>C04                                                                                                                |                                                                                                                        |                                                                        | 2~~~                                                               |                                                                                                |                                                                                                  |                             | 5                                                                                 |                                                                      |
|                                        |                                                                               |                      |            |                                                                                                                          |                                                                                                                        |                                                                        | 2                                                                  |                                                                                                |                                                                                                  |                             |                                                                                   |                                                                      |
|                                        |                                                                               |                      |            |                                                                                                                          |                                                                                                                        |                                                                        | 2~~~                                                               |                                                                                                |                                                                                                  |                             |                                                                                   |                                                                      |
|                                        |                                                                               |                      |            |                                                                                                                          |                                                                                                                        |                                                                        |                                                                    |                                                                                                |                                                                                                  |                             |                                                                                   |                                                                      |
| 92                                     |                                                                               |                      |            |                                                                                                                          |                                                                                                                        |                                                                        |                                                                    |                                                                                                |                                                                                                  |                             |                                                                                   |                                                                      |
| R-L0026                                |                                                                               |                      |            |                                                                                                                          |                                                                                                                        |                                                                        |                                                                    |                                                                                                |                                                                                                  |                             |                                                                                   |                                                                      |
| -ZZ-DR-L0026                           |                                                                               |                      |            |                                                                                                                          |                                                                                                                        |                                                                        |                                                                    |                                                                                                |                                                                                                  |                             |                                                                                   |                                                                      |
|                                        |                                                                               |                      |            |                                                                                                                          |                                                                                                                        |                                                                        |                                                                    |                                                                                                |                                                                                                  |                             |                                                                                   |                                                                      |
| -JAC-ZZ-ZZ-DR-L                        |                                                                               |                      |            |                                                                                                                          |                                                                                                                        |                                                                        |                                                                    |                                                                                                |                                                                                                  |                             |                                                                                   |                                                                      |
| -JAC-ZZ-ZZ-DR-L                        |                                                                               |                      |            | CO4                                                                                                                      | grassland<br>2                                                                                                         |                                                                        |                                                                    | ot 12.9                                                                                        |                                                                                                  |                             |                                                                                   |                                                                      |
| -JAC-ZZ-ZZ-DR-L                        |                                                                               |                      |            |                                                                                                                          | .2                                                                                                                     |                                                                        | Plc                                                                | ot 13.8 -                                                                                      | Native                                                                                           | Shru                        |                                                                                   | ix D                                                                 |
| -JAC-ZZ-ZZ-DR-L                        |                                                                               |                      |            | Amenity<br>Plot G13                                                                                                      | .2                                                                                                                     |                                                                        | Pic                                                                | ot 13.8 -                                                                                      | A                                                                                                | menity                      | grassla                                                                           | ix D<br>and                                                          |
| ENV000009C-JAC-ZZ-ZZ-DR-L              |                                                                               |                      |            | Amenity<br>Plot G13                                                                                                      | .2                                                                                                                     |                                                                        | Pic                                                                | ot 13.8 -                                                                                      | A<br>P                                                                                           | menity<br>lot G13           | grassla<br>3.1                                                                    |                                                                      |
| ENV000009C-JAC-ZZ-ZZ-DR-L              |                                                                               | C04                  |            | Amenity<br>Plot G13<br>Area 10 <sup>-</sup>                                                                              | .2<br>11m²                                                                                                             |                                                                        |                                                                    | ot 13.8 -                                                                                      | A<br>P                                                                                           | menity                      | grassla<br>3.1                                                                    |                                                                      |
| drawing ENV000009C-JAC-ZZ-ZZ-DR-L      |                                                                               | C04                  |            | Amenity<br>Plot G13<br>Area 10 <sup>-</sup>                                                                              | .2                                                                                                                     |                                                                        |                                                                    | ot 13.8 -                                                                                      | A<br>P                                                                                           | menity<br>lot G13           | grassla<br>3.1                                                                    |                                                                      |
| r to drawing ENV000009C-JAC-ZZ-ZZ-DR-L |                                                                               | C04                  |            | Amenity<br>Plot G13<br>Area 10 <sup>-</sup>                                                                              | .2<br>11m²                                                                                                             |                                                                        |                                                                    | ot 13.8 -                                                                                      | A<br>P                                                                                           | menity<br>lot G13           | grassla<br>3.1                                                                    |                                                                      |
| drawing ENV000009C-JAC-ZZ-ZZ-DR-L      |                                                                               | C04                  |            | Amenity<br>Plot G13<br>Area 10 <sup>-</sup>                                                                              | .2<br>11m²                                                                                                             |                                                                        |                                                                    | ot 13.8 -                                                                                      | A<br>P                                                                                           | menity<br>lot G13           | grassla<br>3.1                                                                    |                                                                      |
| r to drawing ENV000009C-JAC-ZZ-ZZ-DR-L |                                                                               | C04                  |            | Amenity<br>Plot G13<br>Area 10 <sup>-</sup>                                                                              | .2<br>11m²                                                                                                             |                                                                        |                                                                    | ot 13.8 -                                                                                      | A<br>P                                                                                           | menity<br>lot G13           | grassla<br>3.1                                                                    |                                                                      |
| r to drawing ENV000009C-JAC-ZZ-ZZ-DR-L |                                                                               | C04                  |            | Amenity<br>Plot G13<br>Area 10 <sup>-</sup>                                                                              | .2<br>11m²                                                                                                             | bMi                                                                    |                                                                    | ot 13.8 -                                                                                      | A<br>P                                                                                           | menity<br>lot G13           | grassla<br>3.1                                                                    |                                                                      |
| r to drawing ENV000009C-JAC-ZZ-ZZ-DR-L |                                                                               | C04                  |            | Amenity<br>Plot G13<br>Area 10 <sup>-</sup>                                                                              | .2<br>11m²                                                                                                             | bMi                                                                    |                                                                    | ot 13.8 -                                                                                      | A<br>P                                                                                           | menity<br>lot G13           | grassla<br>3.1                                                                    |                                                                      |
| r to drawing ENV000009C-JAC-ZZ-ZZ-DR-L |                                                                               | C04                  |            | Amenity<br>Plot G13<br>Area 10 <sup>-</sup>                                                                              | .2<br>11m²                                                                                                             |                                                                        |                                                                    | ot 13.8 -                                                                                      | A<br>P                                                                                           | menity<br>lot G13           | grassla<br>3.1                                                                    |                                                                      |
| to drawing ENV000009C-JAC-ZZ-ZZ-DR-L   |                                                                               | C04                  |            | Amenity<br>Plot G13<br>Area 10 <sup>-</sup>                                                                              | tive Shru                                                                                                              |                                                                        |                                                                    | ot 13.8 -                                                                                      | A<br>P                                                                                           | menity<br>lot G13           | grassla<br>3.1                                                                    |                                                                      |
| to drawing ENV000009C-JAC-ZZ-ZZ-DR-L   |                                                                               | C04                  | ot 13      | Amenity<br>Plot G13<br>Area 10 <sup>-</sup>                                                                              | tive Shru                                                                                                              |                                                                        | C C                                                                | ot 13.8 -                                                                                      | A<br>P                                                                                           | menity<br>lot G13           | grassla<br>3.1                                                                    |                                                                      |
| to drawing ENV000009C-JAC-ZZ-ZZ-DR-L   |                                                                               |                      | ot 13      | Amenity<br>Plot G13<br>Area 10 <sup>-</sup>                                                                              | tive Shru                                                                                                              |                                                                        | C C                                                                | ot 13.8 -                                                                                      | A<br>P                                                                                           | menity<br>lot G13           | grassla<br>3.1                                                                    |                                                                      |
| to drawing ENV000009C-JAC-ZZ-ZZ-DR-L   | Sc<br>Sc<br>Shrub Mix<br>Planted at 2                                         | CO4                  | ot 13      | Amenity<br>Plot G13<br>Area 10 <sup>-</sup>                                                                              | 15                                                                                                                     | 20<br>ed in spe                                                        | cies group                                                         | ps of 1, 3 or 5                                                                                |                                                                                                  | menity<br>lot G13<br>rea 39 | grassla<br>3.1                                                                    | and                                                                  |
| to drawing ENV000009C-JAC-ZZ-ZZ-DR-L   | Sc<br>Sc<br>Shrub Mix<br>Planted at 2                                         | CO4                  | ot 13      | Amenity<br>Plot G13<br>Area 10 <sup>-</sup><br>5.9 - Na <sup>-</sup>                                                     | 15                                                                                                                     | 20<br>ed in spe                                                        | 25 m<br>cies group<br>ht F                                         | ps of 1, 3 or 5                                                                                | A<br>P<br>A                                                                                      | menity<br>lot G13<br>rea 39 | grassla<br>3.1<br>1m <sup>2</sup>                                                 | and                                                                  |
| to drawing ENV000009C-JAC-ZZ-ZZ-DR-L   | Sc<br>Sc<br>Shrub Mix<br>Planted at 2                                         | CO4                  | ot 13      | Amenity<br>Plot G13<br>Area 10 <sup>-</sup><br>3.9 - Na <sup>-</sup>                                                     | 15<br>11m <sup>2</sup><br>tive Shru<br>15<br>v hedge, plante<br>Form Ag                                                | 20<br>ed in spe                                                        | 25 m<br>cies group<br>ht F<br>cor                                  | s of 1, 3 or s<br>Root H<br>ndition                                                            | A<br>P<br>A                                                                                      | menity<br>lot G13<br>rea 39 | grassla<br>3.1<br>1m <sup>2</sup>                                                 | and                                                                  |
| to drawing ENV000009C-JAC-ZZ-ZZ-DR-L   | Sc<br>Sc<br>Sc<br>Shrub Mix<br>Planted at 3<br>Spe<br>Cornus sar<br>Crataegus | CO4                  | ot 13      | Amenity<br>Plot G13<br>Area 10 <sup>-</sup><br>3.9 - Na <sup>-</sup>                                                     | 15<br>11m <sup>2</sup><br>tive Shru<br>15<br>v hedge, plante<br>Form Ag<br>Seedling 1+<br>Seedling 1+                  | 20<br>ed in spe<br>le Heig<br>0 40-60<br>0 40-60                       | cies group<br>ht F<br>cor<br>cem Cel                               | s of 1, 3 or s<br>Root H<br>ndition Bu<br>I grown Bu                                           | 5<br>abit Dens<br>(no.<br>leng<br>ushy 3<br>ushy 3                                               | menity<br>lot G13<br>rea 39 | grassla<br>3.1<br>1m <sup>2</sup><br>ea (m <sup>2</sup> ):<br>%                   | and<br>25 37<br>Plot 13.1 Plot<br>13.2 1<br>15 22<br>30 44           |
| to drawing ENV000009C-JAC-ZZ-ZZ-DR-L   | Sc<br>Sc<br>Sc<br>Sc<br>Sc<br>Sc<br>Sc<br>Sc<br>Sc<br>Sc                      | CO4                  | ot 13      | Amenity<br>Plot G13<br>Area 10<br>0<br>0<br>0<br>0<br>0<br>0<br>0<br>0<br>0<br>0<br>0<br>0<br>0<br>0<br>0<br>0<br>0<br>0 | 15<br>15<br>15<br>15<br>15<br>15<br>15<br>15<br>15<br>15                                                               | 20<br>ed in spe<br>le Heig<br>0 40-60<br>0 40-60<br>0 40-60            | cies group<br>ht F<br>cor<br>cem Cel<br>cm Cel                     | es of 1, 3 or 5<br>Root H<br>Indition Bi<br>I grown Bi<br>I grown Bi<br>I grown Bi             | A<br>P<br>A<br>A<br>A<br>A<br>A<br>A<br>A<br>A<br>A<br>A<br>A<br>A<br>A<br>A<br>A<br>A<br>A<br>A | menity<br>lot G13<br>rea 39 | grassla<br>3.1<br>1m <sup>2</sup><br>ea (m <sup>2</sup> ):<br>%<br>20<br>40<br>10 | and<br>25 37<br>Plot 13.1 Plot F<br>13.2 1<br>15 22<br>30 44<br>7 11 |
| to drawing ENV000009C-JAC-ZZ-ZZ-DR-L   | Sc<br>Sc<br>Sc<br>Shrub Mix<br>Planted at 3<br>Spe<br>Cornus sar<br>Crataegus | CO4                  | ot 13      | Amenity<br>Plot G13<br>Area 10 <sup>-</sup><br>3.9 - Na <sup>-</sup>                                                     | 15<br>15<br>15<br>15<br>15<br>15<br>15<br>15<br>15<br>15                                                               | 20<br>ed in spe<br>le Heig<br>0 40-60<br>0 40-60<br>0 40-60<br>0 40-60 | cies group<br>ht F<br>cor<br>cem Cel<br>cm Cel<br>cm Cel<br>cm Cel | s of 1, 3 or s<br>Root H<br>ndition Bi<br>I grown Bi<br>I grown Bi<br>I grown Bi<br>I grown Bi | 5<br>abit Dens<br>(no.<br>leng<br>ushy 3<br>ushy 3                                               | menity<br>lot G13<br>rea 39 | grassla<br>3.1<br>1m <sup>2</sup><br>ea (m <sup>2</sup> ):<br>%                   | and<br>25 37<br>Plot 13.1 Plot F<br>13.2 1<br>15 22<br>30 44         |