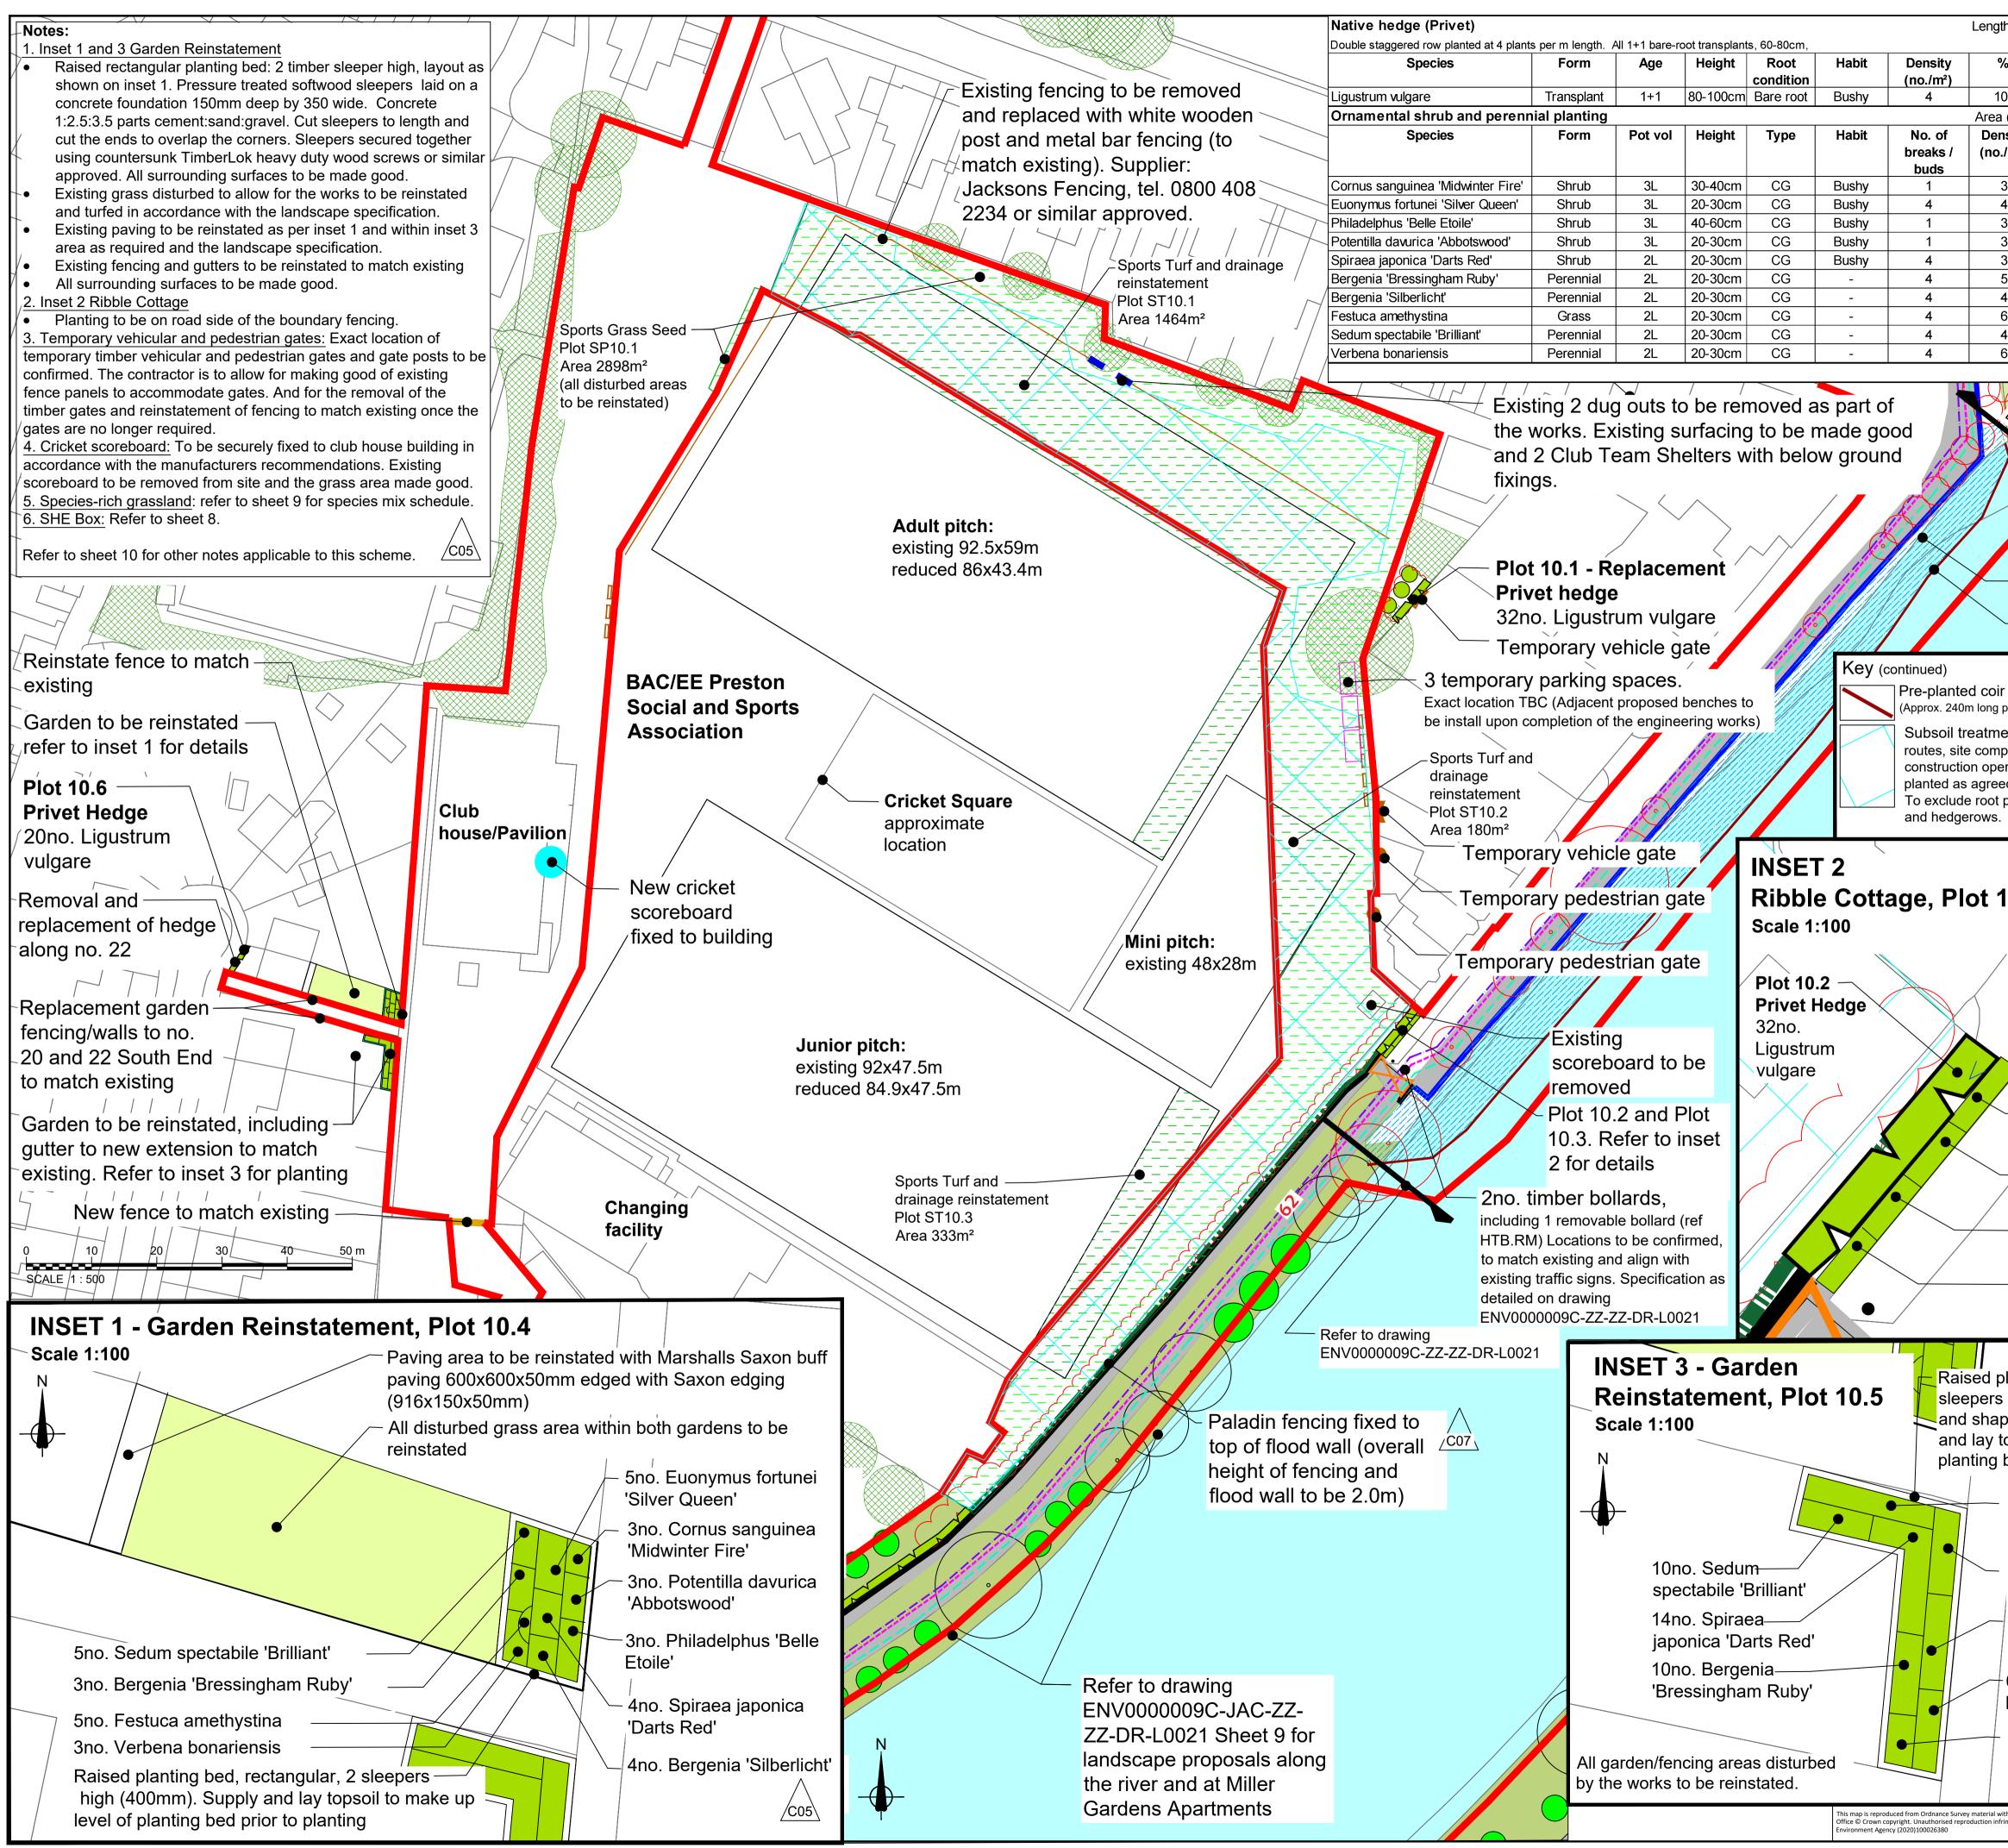

| ר:                                                                    | 8m                 | 8m             | 5m           |             | <b>⊳</b> Ke                                                    | y Pla                                                                                                                                              | an                     |                                       |                                                            |                                        |                  |                  |                                           |  |
|-----------------------------------------------------------------------|--------------------|----------------|--------------|-------------|----------------------------------------------------------------|----------------------------------------------------------------------------------------------------------------------------------------------------|------------------------|---------------------------------------|------------------------------------------------------------|----------------------------------------|------------------|------------------|-------------------------------------------|--|
|                                                                       | Plot               | Plot           | Plot         | Total       | (nt                                                            | -                                                                                                                                                  |                        |                                       |                                                            |                                        |                  |                  |                                           |  |
| )                                                                     | 10.1               | 10.2           | 10.6         | TOLAI       |                                                                | •                                                                                                                                                  |                        |                                       |                                                            |                                        |                  |                  |                                           |  |
| 0                                                                     | 32                 | 32             | 20           | 84          |                                                                |                                                                                                                                                    |                        | 17.                                   |                                                            | 18                                     |                  |                  |                                           |  |
| (m²):                                                                 | 6                  | 10             | 18           |             |                                                                |                                                                                                                                                    |                        |                                       |                                                            | 12                                     | $\sum_{i=1}^{n}$ |                  |                                           |  |
| sity<br>′m²)                                                          | Plot<br>10.3       | Plot<br>10.4   | Plot<br>10.5 | Total       |                                                                |                                                                                                                                                    |                        | 16                                    | 15 14 113                                                  | Þ,                                     |                  |                  | $\checkmark$                              |  |
| ,                                                                     | 10.0               | 10.4           | 10.0         |             | N                                                              |                                                                                                                                                    |                        |                                       |                                                            |                                        |                  | K                |                                           |  |
| •                                                                     |                    | 3              | 6            | 9           | -∳                                                             |                                                                                                                                                    | د '                    | Sheet 1<br>inset                      | 7                                                          | She<br>inse                            | et 15<br>t       |                  |                                           |  |
|                                                                       | 6                  | 5              | 12           | 23          | Ke                                                             | ev                                                                                                                                                 |                        |                                       |                                                            | ENM.                                   |                  |                  |                                           |  |
| )<br>1                                                                |                    | <u>3</u><br>3  | 6<br>7       | 9<br>10     |                                                                | <b>,</b>                                                                                                                                           | Ma                     | ain river                             | Δ                                                          | meni                                   | tv ara           | اعد              | nd                                        |  |
| ,<br>,                                                                | 5                  | 4              | 14           | 23          |                                                                |                                                                                                                                                    |                        |                                       |                                                            |                                        |                  |                  |                                           |  |
| ;                                                                     |                    | 3              | 10           | 13          |                                                                | $(\cdot)$                                                                                                                                          |                        | isting vegetatio                      | •                                                          |                                        | rubs             |                  |                                           |  |
|                                                                       | 6                  | 4              | 5            | 15          |                                                                |                                                                                                                                                    | 1                      | bject to topogra                      | •                                                          | vey)                                   |                  |                  |                                           |  |
| 5                                                                     | 0                  | 5              | 10           | 5           |                                                                |                                                                                                                                                    |                        | eston Guild Wh<br>alking and cycl     |                                                            |                                        |                  |                  |                                           |  |
|                                                                       | 6                  | 5<br>3         | 10           | 21<br>3     |                                                                |                                                                                                                                                    |                        | oble Way Long                         | ,                                                          | ation                                  | al Cv            | cle              |                                           |  |
| ,                                                                     |                    | 5              | Total        | 131         |                                                                |                                                                                                                                                    |                        | stance Path                           |                                                            | loute                                  | ai Oy            |                  |                                           |  |
|                                                                       |                    |                |              | K           | Pro                                                            | opose                                                                                                                                              | d                      |                                       |                                                            |                                        |                  |                  |                                           |  |
| R CA                                                                  |                    |                |              | C05         |                                                                | Works area - replacement flood                                                                                                                     |                        |                                       |                                                            |                                        |                  |                  |                                           |  |
| Refer to drawing<br>CO5<br>CO5                                        |                    |                |              |             |                                                                |                                                                                                                                                    |                        | all, embankmen                        |                                                            |                                        |                  |                  |                                           |  |
|                                                                       | OOg Wir            | 26             |              |             |                                                                | $\mathbf{\mathbf{\mathbf{\mathbf{\mathbf{\mathbf{\mathbf{\mathbf{\mathbf{\mathbf{\mathbf{\mathbf{\mathbf{\mathbf{\mathbf{\mathbf{\mathbf{\mathbf{$ |                        | ee/vegetation<br>noval                | Т                                                          | arma                                   | c sur            | facin            | g                                         |  |
| UAC.                                                                  |                    |                |              |             |                                                                |                                                                                                                                                    | 1                      | placement                             |                                                            | eplac                                  | eme              | nt flo           | od                                        |  |
| H                                                                     |                    | it.            | 2            |             |                                                                |                                                                                                                                                    |                        | od wall                               |                                                            | /all wi                                |                  |                  |                                           |  |
|                                                                       |                    |                | NP.          |             |                                                                |                                                                                                                                                    |                        | di Deele                              |                                                            |                                        | anto             |                  |                                           |  |
| 11002                                                                 |                    |                |              |             |                                                                |                                                                                                                                                    |                        | di-Rock                               |                                                            | Flood                                  | •                |                  |                                           |  |
| 11                                                                    |                    | <b>       </b> |              |             |                                                                | White wooden post and metal bar fencing                                                                                                            |                        |                                       |                                                            |                                        |                  |                  |                                           |  |
| Tussock Seed Mix Plot                                                 |                    |                |              |             |                                                                | (950mm high). Jackson's Fencing (tel 0800 480                                                                                                      |                        |                                       |                                                            |                                        |                  |                  |                                           |  |
| T10.1, Area 1499m <sup>2</sup>                                        |                    |                |              |             |                                                                | 2234) or similar approved<br>Bench - Forest Saver recycled plastic seat.                                                                           |                        |                                       |                                                            |                                        |                  |                  |                                           |  |
| Pre-planted coir roll<br>Plot CR10.1, Length 152m                     |                    |                |              |             |                                                                | Earth Anchors (tel. 020 86849001) or similar                                                                                                       |                        |                                       |                                                            |                                        |                  |                  |                                           |  |
| INGENTULT, LENGUT 152M                                                |                    |                |              |             |                                                                | approved                                                                                                                                           |                        |                                       |                                                            |                                        |                  |                  |                                           |  |
|                                                                       |                    |                |              |             |                                                                | Club Team Shelter 3.0m long<br>Mark Harrod (tel. 01785 630250) or similar approved                                                                 |                        |                                       |                                                            |                                        |                  |                  |                                           |  |
| roll to base of Redi-Rock<br>ipe bridge to Miller Gardens Apartments) |                    |                |              |             |                                                                |                                                                                                                                                    | J                      | icket scoreboar                       |                                                            |                                        |                  | •••              |                                           |  |
|                                                                       |                    |                |              |             |                                                                | •                                                                                                                                                  |                        | lcket scoreboar<br>I. 01572 822013)   |                                                            |                                        |                  |                  |                                           |  |
| ent area - To include all haul<br>oounds, areas disturbed by          |                    |                |              |             |                                                                |                                                                                                                                                    | •                      | ed to building, ex                    |                                                            |                                        |                  |                  | .,                                        |  |
| rations and all areas to be C06                                       |                    |                |              |             |                                                                | Y                                                                                                                                                  |                        | mporary vehicu                        | -                                                          |                                        |                  | -                |                                           |  |
| d with the contract administrator.                                    |                    |                |              |             |                                                                |                                                                                                                                                    |                        | m high x 3.1m w                       |                                                            |                                        |                  |                  |                                           |  |
| protection areas for existing trees                                   |                    |                |              |             |                                                                | posts. Jacksons fine fencing or similar approved<br>Temporary pedestrian gate. Timber, 1.8m high                                                   |                        |                                       |                                                            |                                        |                  |                  |                                           |  |
|                                                                       |                    | ,              |              | ,           |                                                                |                                                                                                                                                    |                        | d 1.0m wide, Flat                     | •                                                          |                                        |                  | •                | 0                                         |  |
|                                                                       |                    |                | /            |             |                                                                | · ·                                                                                                                                                | sts. Jacksons fine     | e fencing or                          | simila                                                     | ır app                                 | roved            |                  |                                           |  |
|                                                                       |                    |                |              |             |                                                                |                                                                                                                                                    |                        | mber fence to                         |                                                            | Shrub                                  | o plan           | ting             |                                           |  |
| 0.2 and 10.3                                                          |                    |                |              |             |                                                                |                                                                                                                                                    | ma                     | atch existing                         |                                                            |                                        |                  | •                |                                           |  |
|                                                                       |                    |                |              | /           |                                                                | Ky                                                                                                                                                 | He                     | dge planting                          |                                                            | Tree                                   | planti           | ng               |                                           |  |
|                                                                       |                    |                |              |             |                                                                |                                                                                                                                                    | l An                   | nenity                                |                                                            | Raised                                 | l plar           | nting            | bed,                                      |  |
| N                                                                     |                    |                |              |             |                                                                |                                                                                                                                                    |                        | assland                               |                                                            | efer to                                | -                | -                |                                           |  |
|                                                                       | /                  | /              |              |             | Species rich grassland Paladin fence                           |                                                                                                                                                    |                        |                                       |                                                            |                                        |                  |                  |                                           |  |
|                                                                       |                    |                | /            | <b>/</b> /c | 05                                                             |                                                                                                                                                    | ) (ทเ                  | utrient-rich area                     | is)                                                        |                                        |                  |                  |                                           |  |
|                                                                       |                    | /              |              | ₩-          |                                                                |                                                                                                                                                    |                        | orts turf and dr                      |                                                            |                                        |                  |                  | 6                                         |  |
| $\checkmark$                                                          | _                  |                |              | I           |                                                                |                                                                                                                                                    | Sp                     | orts, Lindum Tur                      |                                                            |                                        |                  |                  |                                           |  |
| / P                                                                   | lot 10             | .3             |              |             | similar approved Sports grass seed and drainage reinstatement. |                                                                                                                                                    |                        |                                       |                                                            |                                        |                  |                  |                                           |  |
| _ 6                                                                   | no. Éu             | lonvm          | nus          |             | SOS mix sown at 40g/m². Barenbrug (Tel. 01359                  |                                                                                                                                                    |                        |                                       |                                                            |                                        |                  |                  |                                           |  |
|                                                                       | ortune             |                |              | en'         |                                                                |                                                                                                                                                    | 272                    | 2000) or similar a                    | approved.                                                  |                                        |                  |                  |                                           |  |
| /                                                                     |                    | /              |              |             | C07                                                            | 10.03.2                                                                                                                                            | 2020                   | Planning comments - Lan               | dscape                                                     | AR                                     | SS               | SS               | JF                                        |  |
| <del>/</del> 6                                                        | no. Be             | ergeni         | a //         |             | C06                                                            | 28.02.2                                                                                                                                            | 2022                   | Planning comments - Lan               | dscape                                                     | AR                                     | AM               | AM               | JF                                        |  |
| /                                                                     | Silberli           | •              | <u>/C05</u>  |             | C05                                                            | 20.01.2                                                                                                                                            | 2022                   | Planning comments                     |                                                            | AR                                     | JE               | JE               | JF                                        |  |
| e                                                                     |                    | dure           | encet        | abila       | C04                                                            | 03.08.2                                                                                                                                            | 2021                   | FOR CONSTRUCTION                      |                                                            | AR                                     | KR               | KR               | MW                                        |  |
|                                                                       | no. Se<br>Brillian |                | specta       | aniie       | C03                                                            | 13.07.2                                                                                                                                            |                        | FOR CONSTRUCTION                      |                                                            | AR                                     | KR               | KR               | MW                                        |  |
| Ë                                                                     | Brillian           | ι              |              |             | P02                                                            | 21.05.2                                                                                                                                            |                        | WORKING DRAFT, EA CON<br>PRELIMINARY  | IN EN IS                                                   | AR                                     | KR               | KR               | MW                                        |  |
|                                                                       | no. Sp             |                | japon        | nica 📘      | P01<br>Rev                                                     | 30.11.2                                                                                                                                            |                        |                                       | avision                                                    | AR<br>Orig                             | KR<br>Check'd    | KR<br>Rev'd      | Apprv'd                                   |  |
| 'Darts Red'                                                           |                    |                |              |             |                                                                |                                                                                                                                                    |                        |                                       |                                                            |                                        |                  |                  |                                           |  |
|                                                                       |                    |                |              |             | <b>European Union</b>                                          |                                                                                                                                                    |                        |                                       |                                                            |                                        |                  |                  |                                           |  |
|                                                                       |                    |                |              |             |                                                                |                                                                                                                                                    | *                      |                                       | ean Regio<br>opment Fι                                     |                                        |                  |                  |                                           |  |
| <br>Iantii                                                            | na hod             | '  ' eh        | anad         | 2           | In part                                                        | nership w                                                                                                                                          | vith                   | Deve                                  | opment Ft                                                  | ina                                    |                  |                  |                                           |  |
|                                                                       | ng bed<br>(400m    |                | •            |             | part                                                           |                                                                                                                                                    | La                     | ancashire                             |                                                            | North                                  | n West<br>onal   |                  |                                           |  |
| •                                                                     | be cor             | ,              |              |             |                                                                |                                                                                                                                                    |                        | County<br>Council                     |                                                            | Floor                                  | tal<br>mittee    |                  |                                           |  |
|                                                                       | il to ma           |                | •            |             |                                                                |                                                                                                                                                    |                        |                                       |                                                            | Com                                    | ee               |                  |                                           |  |
| •                                                                     | orior to           | -              |              | <b>.</b>    |                                                                |                                                                                                                                                    | C                      | Fuvironment                           | -                                                          |                                        |                  |                  |                                           |  |
| 1                                                                     |                    | г. «н н        | 5            |             |                                                                |                                                                                                                                                    | S                      | Environment<br>Agency                 | Ja                                                         | col                                    | DS.              |                  |                                           |  |
|                                                                       | o. Euc             | •              |              |             | Drota                                                          |                                                                                                                                                    |                        | <b>D</b> -                            |                                                            |                                        |                  |                  |                                           |  |
| fort                                                                  | unei 'S            | Silver (       | Queer        | ר'          | Project                                                        |                                                                                                                                                    | ۲                      | Preston & S                           |                                                            |                                        | ma               |                  |                                           |  |
|                                                                       |                    |                |              |             | Dec                                                            | 0 +i+l -                                                                                                                                           |                        | ood Risk Man                          | <u> </u>                                                   |                                        |                  |                  |                                           |  |
| 6no                                                                   | . Corn             | us sa          | nguine       | ea          | Drawin                                                         | g title                                                                                                                                            | LA                     | NDSCAPE                               | PROP                                                       | OSA                                    | ۹LS              |                  |                                           |  |
| 'Midwinter Fire'                                                      |                    |                |              |             |                                                                |                                                                                                                                                    |                        | PLANTI                                | NG PLA                                                     | ١N                                     |                  |                  |                                           |  |
| 7no                                                                   | . Pote             | ntilla         | lavuri       | ca          |                                                                |                                                                                                                                                    |                        | SHEET                                 | 10 of 2                                                    | 21                                     |                  |                  |                                           |  |
|                                                                       |                    |                | avuil        | ua          |                                                                |                                                                                                                                                    |                        | JIILLI                                |                                                            |                                        |                  |                  |                                           |  |
| <b>HD</b>                                                             |                    | JUU            |              |             |                                                                |                                                                                                                                                    |                        |                                       |                                                            |                                        |                  |                  |                                           |  |
|                                                                       | ootswo             |                |              |             | Drawin                                                         | g status                                                                                                                                           |                        |                                       | ad Stage                                                   | Gato                                   | 2                |                  | itability<br>∧ ⊏                          |  |
| 6no.                                                                  |                    | delph          | us 'Be       | elle        |                                                                | A3 - Published Stage Gate 3 A5<br>Scale 1:500@ A1 DO NOT SCALE                                                                                     |                        |                                       |                                                            |                                        |                  |                  |                                           |  |
|                                                                       | . Phila            | delph          | us 'Be       | elle        | Cool                                                           |                                                                                                                                                    |                        |                                       | 5                                                          | _                                      |                  | -                |                                           |  |
| Etoil                                                                 | . Phila<br>le'     |                |              |             | Scale<br>Jacobs                                                | No.                                                                                                                                                |                        | A3 - Publish<br>1:500@ A1<br>B550B008 |                                                            | _                                      |                  | -                | LE<br>Rev                                 |  |
| Etoil                                                                 | . Phila            |                |              |             |                                                                |                                                                                                                                                    |                        | 1:500@ A1                             |                                                            | _                                      |                  | SCAL             |                                           |  |
| Etoil                                                                 | . Phila<br>le'     |                |              | icht'       | Jacobs<br>Client I<br>Drawin                                   | No.<br>g numbe                                                                                                                                     |                        | 1:500@ A1<br>B550B008<br>ENV0000009C  |                                                            | DC                                     | ) NOT            |                  | 207                                       |  |
| Etoil                                                                 | . Phila<br>le'     |                |              |             | Jacobs<br>Client I<br>Drawin<br>EN                             | No.<br>g numbe<br>VOC                                                                                                                              | )0(                    | 1:500@ A1<br>B550B008<br>ENV0000009C  | C-ZZ-Z                                                     | DC<br>Z-D                              | NOT              | SCAL             | 207                                       |  |
| Etoil<br>5no                                                          | . Phila<br>le'     | enia 'S        | Silberl<br>Z | icht'       | Jacobs<br>Client I<br>Drawin<br>EN<br>© Copyri<br>Use or cc    | No.<br>g numbe<br>VOC<br>ght 2022 Ja<br>pying of this                                                                                              | <b>)))(</b><br>acobs U | 1:500@ A1<br>B550B008<br>ENV0000009C  | C-ZZ-ZZ<br>ormation contained in<br>the written permission | DC<br>Z-D<br>this docum<br>of Jacobs c | NOT<br>R-L       | SCAL<br>C<br>-00 | Rev<br>207<br>22<br>of Jacobs.<br>ment of |  |