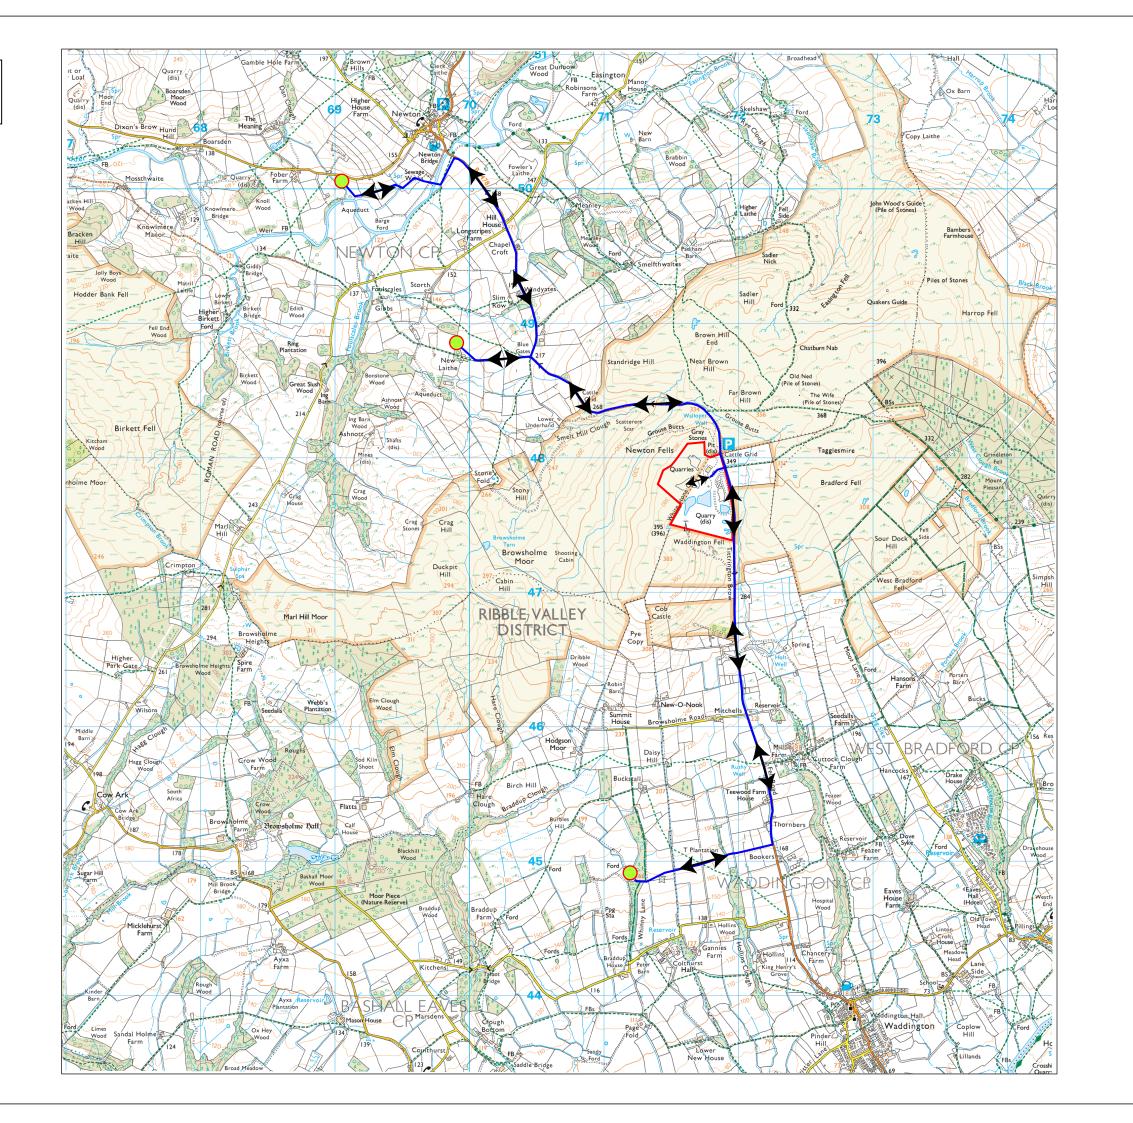

|                                              | Drawing Title:                      |          |
|----------------------------------------------|-------------------------------------|----------|
| Transpo                                      | rt Routing Plan - Transport Summary |          |
| Key:                                         |                                     |          |
|                                              | Waddington Fell Quarry              | /        |
|                                              | HARP Tunnel Compour                 | nd       |
| $\longleftrightarrow$                        | HGV Direction of Trave              | I        |
|                                              | Access Route                        |          |
|                                              |                                     |          |
|                                              |                                     |          |
|                                              |                                     |          |
|                                              |                                     |          |
|                                              |                                     |          |
|                                              |                                     |          |
|                                              |                                     |          |
|                                              |                                     |          |
|                                              |                                     |          |
|                                              |                                     |          |
|                                              |                                     |          |
|                                              |                                     |          |
| Notes:                                       |                                     |          |
| Drown by:                                    | СН                                  |          |
| Drawn by: Checked by:                        | MS                                  |          |
| Approved by:                                 | CH                                  |          |
| The Mineral Pla                              | anning Group Ltd.                   |          |
| Oakdene Hou<br>Cottingley Bu                 | use                                 |          |
| Bingley, West<br>BD16 1PE                    | t Yorkshire                         | <u>`</u> |
| Tel: 01274 884<br>headoffice@r<br>www.mpgyor | mpgyorks.co.uk                      | ,        |
| Scale:                                       | NS.CO.UK                            |          |
|                                              | 0 500m 1km                          |          |
| Client:                                      |                                     |          |
| Armst                                        | trongs Aggregates                   |          |
| Site:                                        |                                     |          |
| Wadd                                         | ington Fell Quarry                  |          |
| Drawing Number:                              |                                     | /:       |
| 200/19 - 4                                   |                                     | 1        |
| Date:                                        |                                     |          |
| 26/11,                                       | /2020                               |          |
| C                                            | Mineral Planning Group Ltd. 2021    |          |