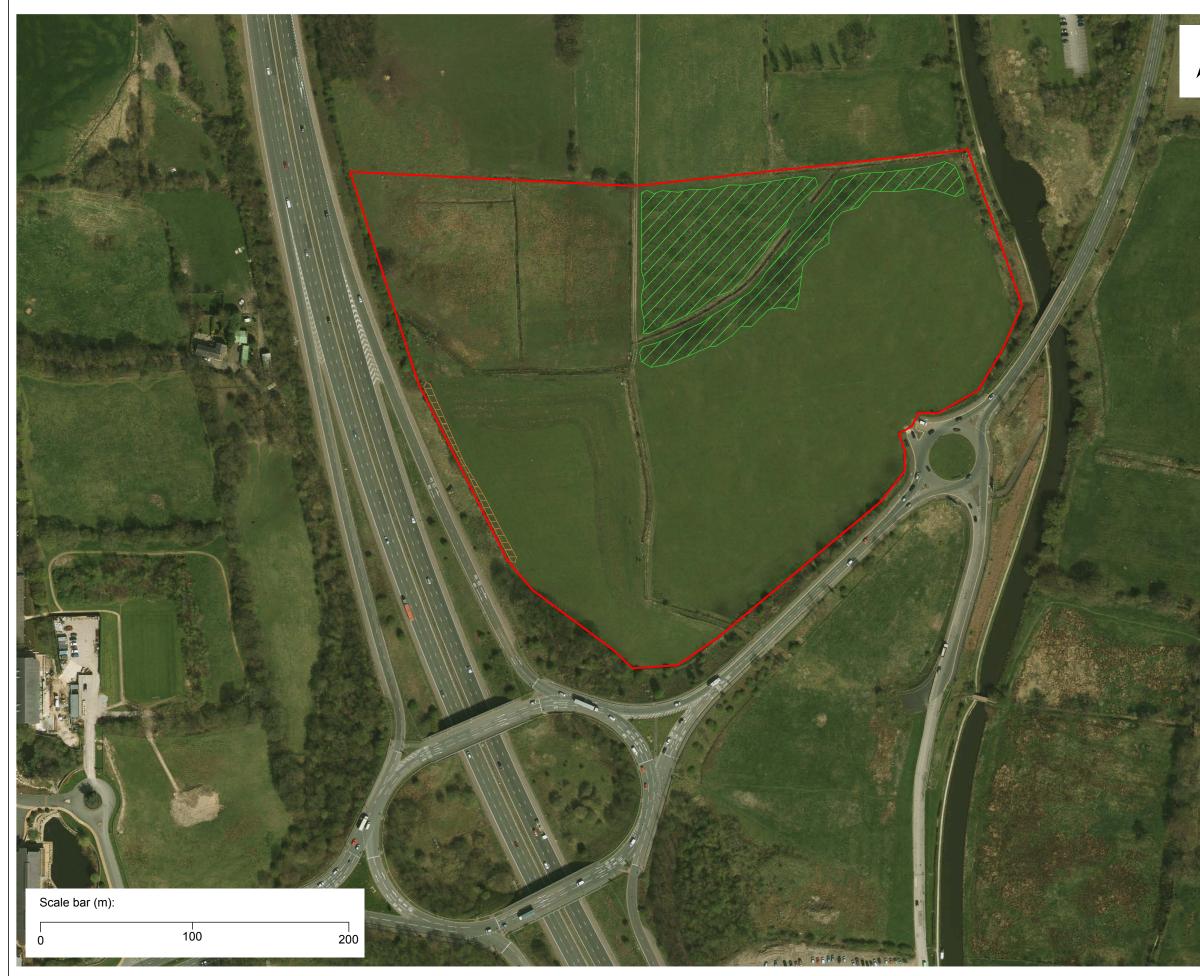

|                        | Drawing Title:<br>Restoration Scheme (B) - Restoration<br>Features                                                                                                                                             |                        |             |
|------------------------|----------------------------------------------------------------------------------------------------------------------------------------------------------------------------------------------------------------|------------------------|-------------|
|                        | Key:                                                                                                                                                                                                           | 1 6010165              |             |
|                        |                                                                                                                                                                                                                | Wildflower meadow area |             |
| N                      | Treebelt enhancement area                                                                                                                                                                                      |                        |             |
|                        |                                                                                                                                                                                                                |                        |             |
|                        |                                                                                                                                                                                                                | Application boundary   |             |
|                        |                                                                                                                                                                                                                |                        |             |
| Ria. 3                 |                                                                                                                                                                                                                |                        |             |
|                        |                                                                                                                                                                                                                |                        |             |
|                        |                                                                                                                                                                                                                |                        |             |
|                        |                                                                                                                                                                                                                |                        |             |
|                        |                                                                                                                                                                                                                |                        |             |
|                        |                                                                                                                                                                                                                |                        |             |
|                        |                                                                                                                                                                                                                |                        |             |
|                        |                                                                                                                                                                                                                |                        |             |
|                        |                                                                                                                                                                                                                |                        |             |
|                        |                                                                                                                                                                                                                |                        |             |
|                        | Notes:<br>Aerial image fro                                                                                                                                                                                     | om emapsite.com        |             |
|                        | Drawn by:                                                                                                                                                                                                      | MS                     |             |
| Reverse and the second | Checked by:                                                                                                                                                                                                    | СН                     |             |
| 1                      | Approved by:                                                                                                                                                                                                   | СН                     |             |
|                        | The Mineral Planning Group Ltd.<br>The Rowan Suite<br>Oakdene House<br>Cottingley Business Park<br>Bingley, West Yorkshire<br>BD16 1PE<br>Tel: 01274 884599<br>headoffice@mpgyorks.co.uk<br>www.mpgyorks.co.uk |                        |             |
|                        | Scale:                                                                                                                                                                                                         |                        |             |
|                        | See scale bar                                                                                                                                                                                                  |                        |             |
|                        | Client:<br>Ruttle Plant Ltd.                                                                                                                                                                                   |                        |             |
|                        | Site:<br>Gale Moss                                                                                                                                                                                             |                        |             |
|                        | Drawing Numb<br>305/2 - 9                                                                                                                                                                                      | per:                   | Rev:<br>3.1 |
|                        | Date:                                                                                                                                                                                                          |                        |             |
|                        | 29/04/2022                                                                                                                                                                                                     |                        |             |
|                        | © Mineral Planning Group Ltd. 2022                                                                                                                                                                             |                        |             |