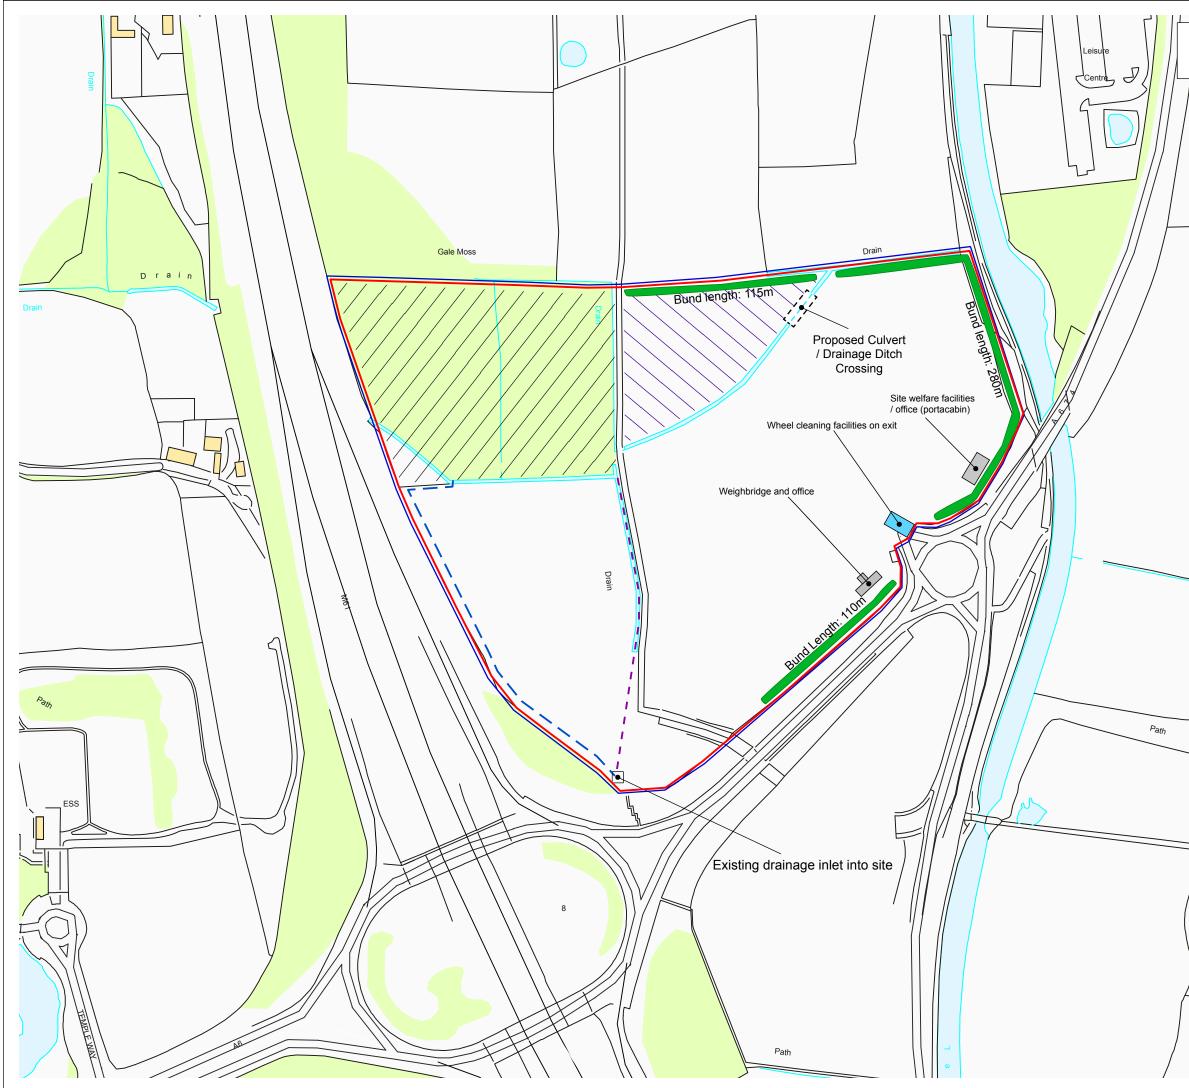

|   | Drawing Title:                                                          |                   |  |
|---|-------------------------------------------------------------------------|-------------------|--|
|   | Bund and Site Layout Plan                                               |                   |  |
|   | <b>y</b>                                                                |                   |  |
|   | Кеу:                                                                    |                   |  |
|   | Planning Application                                                    | Boundary          |  |
|   |                                                                         | boundary          |  |
|   |                                                                         |                   |  |
|   | Land within applicant                                                   | 's control        |  |
|   |                                                                         |                   |  |
|   | Screening bund (strip                                                   | ned soils)        |  |
|   |                                                                         |                   |  |
|   |                                                                         | aira a sa alita b |  |
|   | Proposed diverted drainage ditch                                        |                   |  |
|   |                                                                         |                   |  |
|   | Current route of drainage ditch                                         |                   |  |
|   |                                                                         |                   |  |
|   |                                                                         |                   |  |
|   | Peaty area                                                              |                   |  |
|   |                                                                         |                   |  |
|   | 'Northern area'                                                         |                   |  |
|   |                                                                         |                   |  |
|   |                                                                         |                   |  |
|   |                                                                         |                   |  |
|   |                                                                         |                   |  |
|   |                                                                         |                   |  |
|   |                                                                         |                   |  |
|   |                                                                         |                   |  |
|   |                                                                         |                   |  |
|   |                                                                         |                   |  |
|   |                                                                         |                   |  |
|   | Notes:<br>Bund lengths are approximate based on topsoil depths shown in |                   |  |
|   | trial pits. Site layout is subject to minor change                      | es due to site    |  |
|   | operations and on-the-ground challenges.                                |                   |  |
|   | Drawn by: MS                                                            |                   |  |
|   | Checked by:                                                             |                   |  |
|   | Approved by:                                                            |                   |  |
|   | The Mineral Planning One up 1 td                                        |                   |  |
|   | The Mineral Planning Group Ltd.<br>The Rowan Suite                      |                   |  |
|   | Oakdene House<br>Cottingley Business Park                               |                   |  |
|   | Bingley, West Yorkshire                                                 | РG                |  |
|   | BD16 1PE                                                                | $D \cap$          |  |
|   | Tel: 01274 884599 IVI<br>headoffice@mpgyorks.co.uk                      |                   |  |
|   | www.mpgyorks.co.uk                                                      |                   |  |
|   | Scale:                                                                  |                   |  |
|   | 1:2500 @ A3                                                             |                   |  |
| 7 | 1.2000 W AS                                                             |                   |  |
|   | Client:                                                                 |                   |  |
|   | Ruttle Plant Hire Ltd.                                                  |                   |  |
|   |                                                                         |                   |  |
|   | Site:                                                                   |                   |  |
|   | Gale Moss                                                               |                   |  |
|   | Drowing Number                                                          | Davi              |  |
| / | Drawing Number:                                                         | Rev:              |  |
|   | 305/2 - 3                                                               | 2.1               |  |
|   | Date:                                                                   |                   |  |
|   | 15/12/2020                                                              |                   |  |
|   | 13/12/2020                                                              |                   |  |
|   | Mineral Planning Group Ltd. 2020                                        |                   |  |