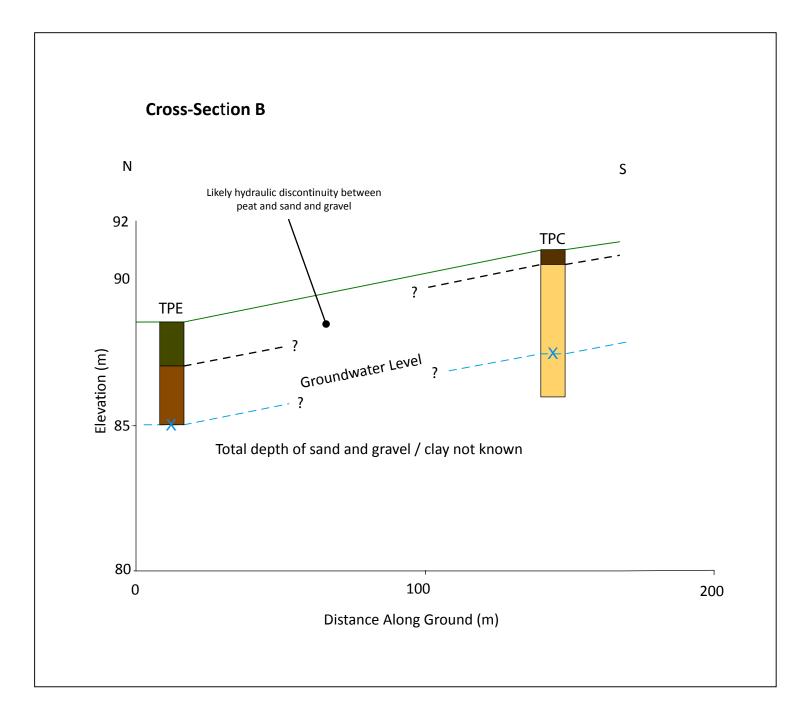

|                                                                                   | <b>Drawing Title:</b><br>Cross-Section B                          |             |
|-----------------------------------------------------------------------------------|-------------------------------------------------------------------|-------------|
| Key:                                                                              |                                                                   |             |
|                                                                                   | Sand and gravel deposit                                           |             |
|                                                                                   | Soils / overburden                                                |             |
|                                                                                   | Clay                                                              |             |
|                                                                                   | Peat                                                              |             |
|                                                                                   | Topographic profile                                               |             |
|                                                                                   | Water table as inferred from trial pit data                       |             |
| Inferred geological boundary                                                      |                                                                   |             |
| X Resting water level after 24 hours                                              |                                                                   |             |
| Notes:<br>- For cross section locations see Plan 305/2 - 6                        |                                                                   |             |
| Drawn by:                                                                         | MS                                                                |             |
| Checked by:                                                                       | СН                                                                |             |
| Approved by:                                                                      | СН                                                                |             |
| The Rowan<br>Oakdene H<br>Cottingley I<br>Bingley, We<br>BD16 1PE<br>Tel: 01274 8 | ouse<br>Business Park<br>st Yorkshire<br>84599<br>@mpgyorks.co.uk | G           |
| Scale:                                                                            |                                                                   |             |
| See axes                                                                          |                                                                   |             |
| Client:<br>Ruttle Plant Ltd.                                                      |                                                                   |             |
| Site:<br>Gale Moss                                                                |                                                                   |             |
| Drawing Nu<br>305/2                                                               |                                                                   | Rev:<br>2.2 |
| Date:                                                                             |                                                                   |             |
| 30/07/2020                                                                        |                                                                   |             |
| © Mineral Planning Group Ltd. 2020                                                |                                                                   |             |