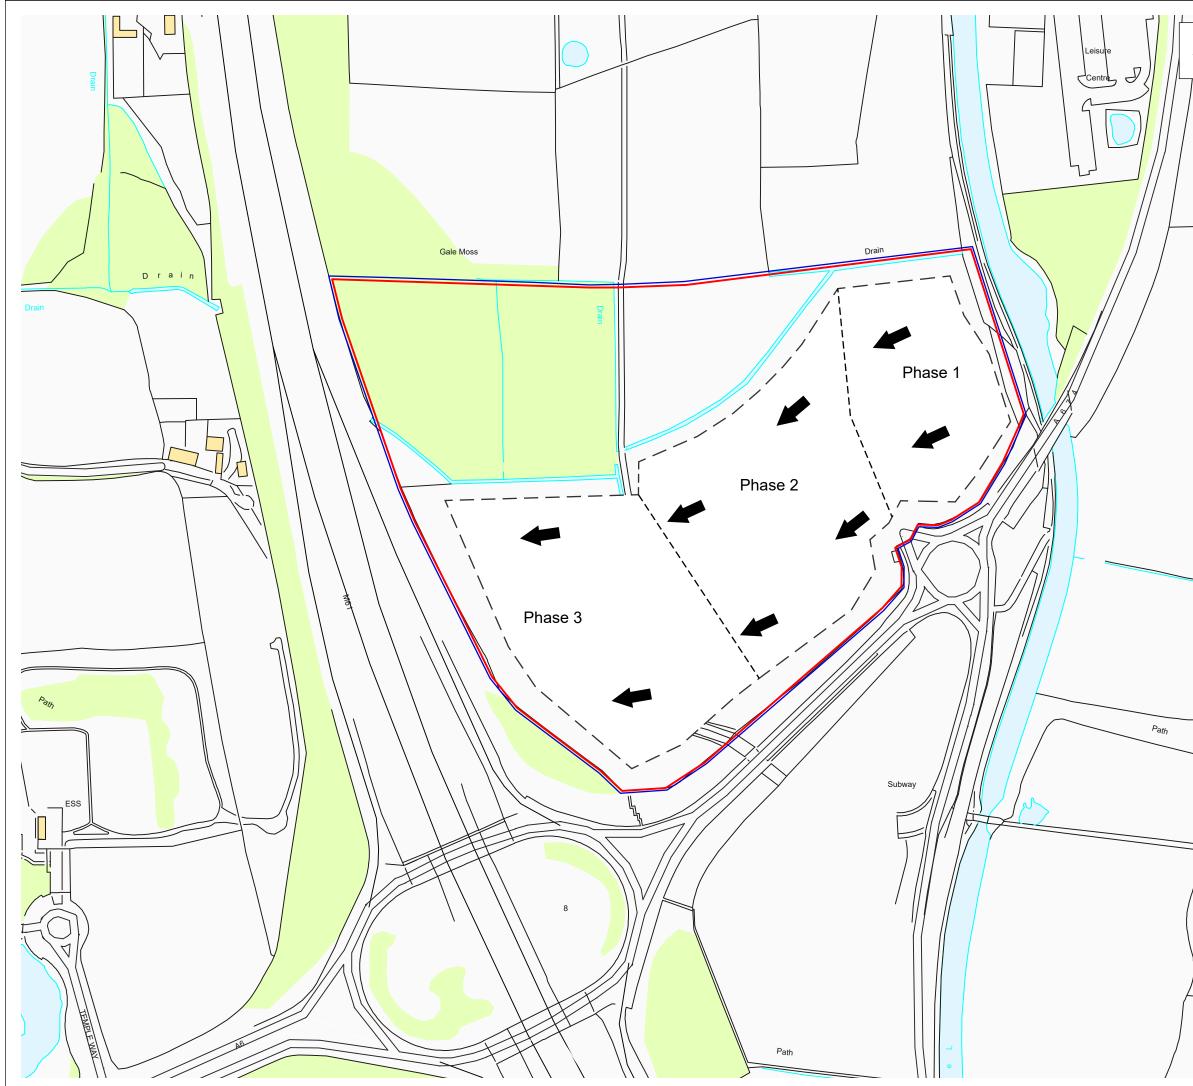

|   | Drawing Title:                                                                                                                                                                                                 |                                   |  |
|---|----------------------------------------------------------------------------------------------------------------------------------------------------------------------------------------------------------------|-----------------------------------|--|
|   | Phased Scheme of Working                                                                                                                                                                                       |                                   |  |
|   | Кеу:                                                                                                                                                                                                           |                                   |  |
|   | Planning application boundary                                                                                                                                                                                  |                                   |  |
|   | Land within applicant's contro                                                                                                                                                                                 | Land within applicant's control   |  |
|   | Extraction area                                                                                                                                                                                                |                                   |  |
|   | ApproximateWorking phase b                                                                                                                                                                                     | ApproximateWorking phase boundary |  |
|   | Mineral extraction general word direction                                                                                                                                                                      | prking                            |  |
|   |                                                                                                                                                                                                                |                                   |  |
|   | Notes:                                                                                                                                                                                                         |                                   |  |
|   | Drawn by: MS                                                                                                                                                                                                   |                                   |  |
|   | Checked by:                                                                                                                                                                                                    |                                   |  |
|   | Approved by:                                                                                                                                                                                                   |                                   |  |
|   | The Mineral Planning Group Ltd.<br>The Rowan Suite<br>Oakdene House<br>Cottingley Business Park<br>Bingley, West Yorkshire<br>BD16 1PE<br>Tel: 01274 884599<br>headoffice@mpgyorks.co.uk<br>www.mpgyorks.co.uk | G                                 |  |
|   | Scale:<br>1:2500 @ A3                                                                                                                                                                                          |                                   |  |
|   | Client:<br>Ruttle Plant Hire Ltd.                                                                                                                                                                              |                                   |  |
|   | Site:<br>Gale Moss                                                                                                                                                                                             |                                   |  |
| ) | Drawing Number:<br>305/2 - 4                                                                                                                                                                                   | Rev:<br>3.1                       |  |
|   | Date:<br>06/11/2020                                                                                                                                                                                            |                                   |  |
|   | Mineral Planning Group Ltd. 2020                                                                                                                                                                               |                                   |  |