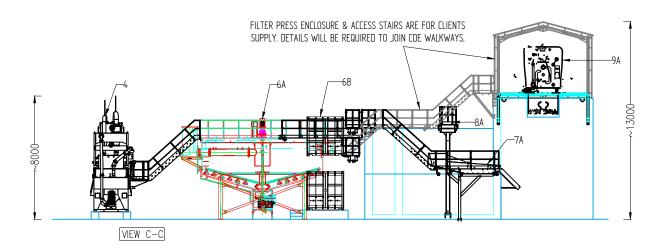

## NOTES:

CUSTOMER TO SUPPLY AND FIT THE FOLLOWING:

- 1. ADEQUATE BASE FOR PLANT CDE TO SUPPLY CIVIL DRAWINGS UPON LAYOUT APPROVAL
- 2. RAMP DESIGN AND INCLINE TO SUIT CUSTOMER LOADING ARRANGEMENTS.
- 3. TOP UP WATER, POTABLE WATER AND ELECTRICAL POWER TO THE WASH PLANT CONTROL PANEL.
- 4. COLOUR SCHEME BLUE (RAL 5015) & WHITE (RAL 9016).
- 5. FILTER PRESS ENCLOSURE INCLUDING FLOOR SECTION AND ACCESS STEPS AS HIGHLIGHTED ABOVE.