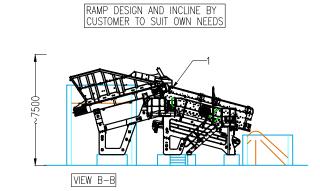

## NOTES:

CUSTOMER TO SUPPLY AND FIT THE FOLLOWING:

- 1. ADEQUATE BASE FOR PLANT CDE TO SUPPLY CIVIL DRAWINGS UPON LAYOUT APPROVAL
- 2. RAMP DESIGN AND INCLINE TO SUIT CUSTOMER LOADING ARRANGEMENTS.
- 3. TOP UP WATER, POTABLE WATER AND ELECTRICAL POWER TO THE WASH PLANT CONTROL PANEL.
- 4. COLOUR SCHEME BLUE (RAL 5015) & WHITE (RAL 9016).
- 5. FILTER PRESS ENCLOSURE INCLUDING FLOOR SECTION AND ACCESS STEPS AS HIGHLIGHTED ABOVE.