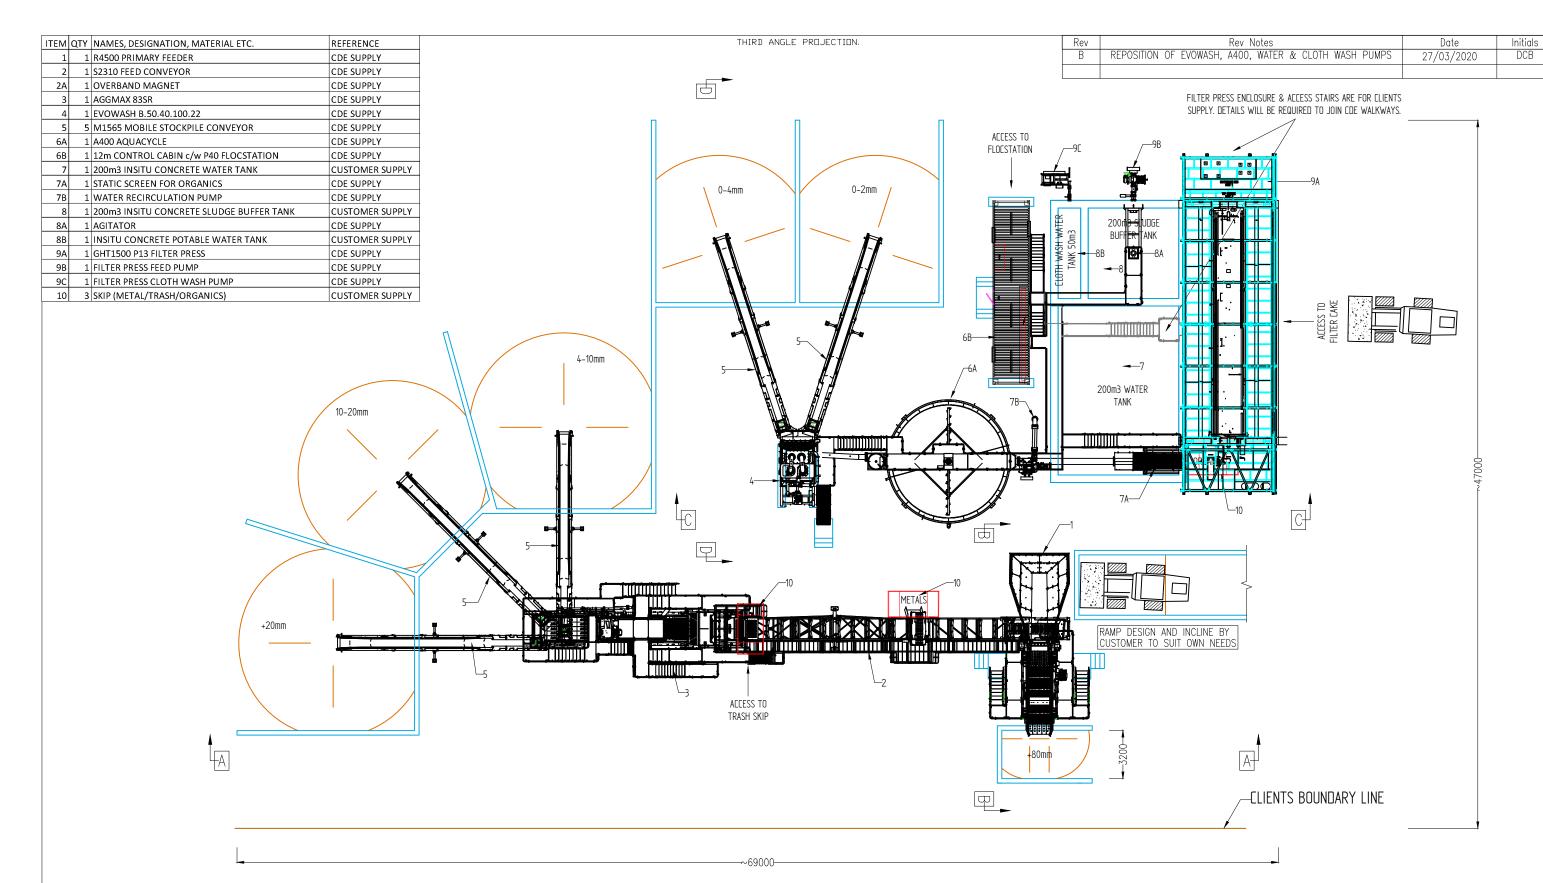

## NOTES:

CUSTOMER TO SUPPLY AND FIT THE FOLLOWING:

- 1. ADEQUATE BASE FOR PLANT CDE TO SUPPLY CIVIL DRAWINGS UPON LAYOUT APPROVAL
- 2. RAMP DESIGN AND INCLINE TO SUIT CUSTOMER LOADING ARRANGEMENTS.
- 3. TOP UP WATER, POTABLE WATER AND ELECTRICAL POWER TO THE WASH PLANT CONTROL PANEL.
- 4. COLOUR SCHEME BLUE (RAL 5015) & WHITE (RAL 9016).
- 5. FILTER PRESS ENCLOSURE INCLUDING FLOOR SECTION AND ACCESS STEPS AS HIGHLIGHTED ABOVE.

| ITEM | QTY | NAMES, DESIGNATION, MATERIAL ETC. REFERENCE        |                 |  |  |
|------|-----|----------------------------------------------------|-----------------|--|--|
| 1    | 1   | 1 R4500 PRIMARY FEEDER CDE SUPPLY                  |                 |  |  |
| 2    | 1   | 1 S2310 FEED CONVEYOR CDE SUPPLY                   |                 |  |  |
| 2A   | 1   | OVERBAND MAGNET CDE SUPPLY                         |                 |  |  |
| 3    | 1   | AGGMAX 83SR CDE SUPPLY                             |                 |  |  |
| 4    | 1   | 1 EVOWASH B.50.40.100.22 CDE SUPPLY                |                 |  |  |
| 5    | 5   | 5 M1565 MOBILE STOCKPILE CONVEYOR CDE SUPPLY       |                 |  |  |
| 6A   | 1   | A400 AQUACYCLE                                     | CDE SUPPLY      |  |  |
| 6В   | 1   | 1 12m CONTROL CABIN c/w P40 FLOCSTATION CDE SUPPLY |                 |  |  |
| 7    | 1   | 200m3 INSITU CONCRETE WATER TANK                   | CUSTOMER SUPPLY |  |  |
| 7A   | 1   | STATIC SCREEN FOR ORGANICS                         | CDE SUPPLY      |  |  |
| 7B   | 1   | WATER RECIRCULATION PUMP                           | CDE SUPPLY      |  |  |
| 8    | 1   | 200m3 INSITU CONCRETE SLUDGE BUFFER TANK           | CUSTOMER SUPPLY |  |  |
| 8A   | 1   | AGITATOR                                           | CDE SUPPLY      |  |  |
| 8B   | 1   | INSITU CONCRETE POTABLE WATER TANK                 | CUSTOMER SUPPLY |  |  |
| 9A   | 1   | GHT1500 P13 FILTER PRESS                           | CDE SUPPLY      |  |  |
| 9В   | 1   | FILTER PRESS FEED PUMP                             | CDE SUPPLY      |  |  |
| 9C   | 1   | FILTER PRESS CLOTH WASH PUMP                       | CDE SUPPLY      |  |  |
|      |     |                                                    |                 |  |  |

CUSTOMER SUPPLY

10 3 SKIP (METAL/TRASH/ORGANICS)

| Rev | Rev Notes                                             | Date       | Initials |
|-----|-------------------------------------------------------|------------|----------|
| В   | REPOSITION OF EVOWASH, A400, WATER & CLOTH WASH PUMPS | 27/03/2020 | DCB      |
|     |                                                       |            |          |

THIRD ANGLE PROJECTION.