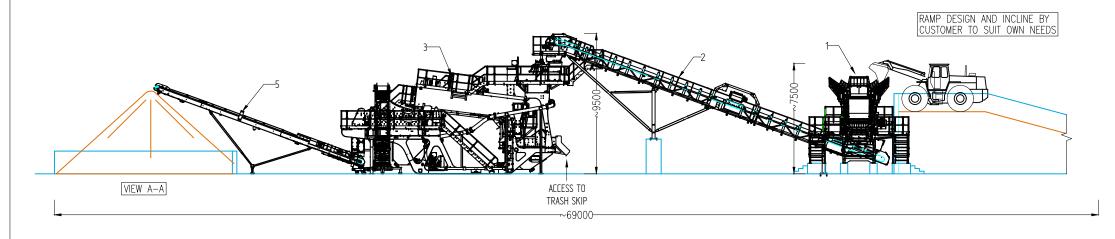

## NOTES:

CUSTOMER TO SUPPLY AND FIT THE FOLLOWING:

- 1. ADEQUATE BASE FOR PLANT CDE TO SUPPLY CIVIL DRAWINGS UPON LAYOUT APPROVAL
- 2. RAMP DESIGN AND INCLINE TO SUIT CUSTOMER LOADING ARRANGEMENTS.
- 3. TOP UP WATER, POTABLE WATER AND ELECTRICAL POWER TO THE WASH PLANT CONTROL PANEL.
- 4. COLOUR SCHEME BLUE (RAL 5015) & WHITE (RAL 9016).
- 5. FILTER PRESS ENCLOSURE INCLUDING FLOOR SECTION AND ACCESS STEPS AS HIGHLIGHTED ABOVE.