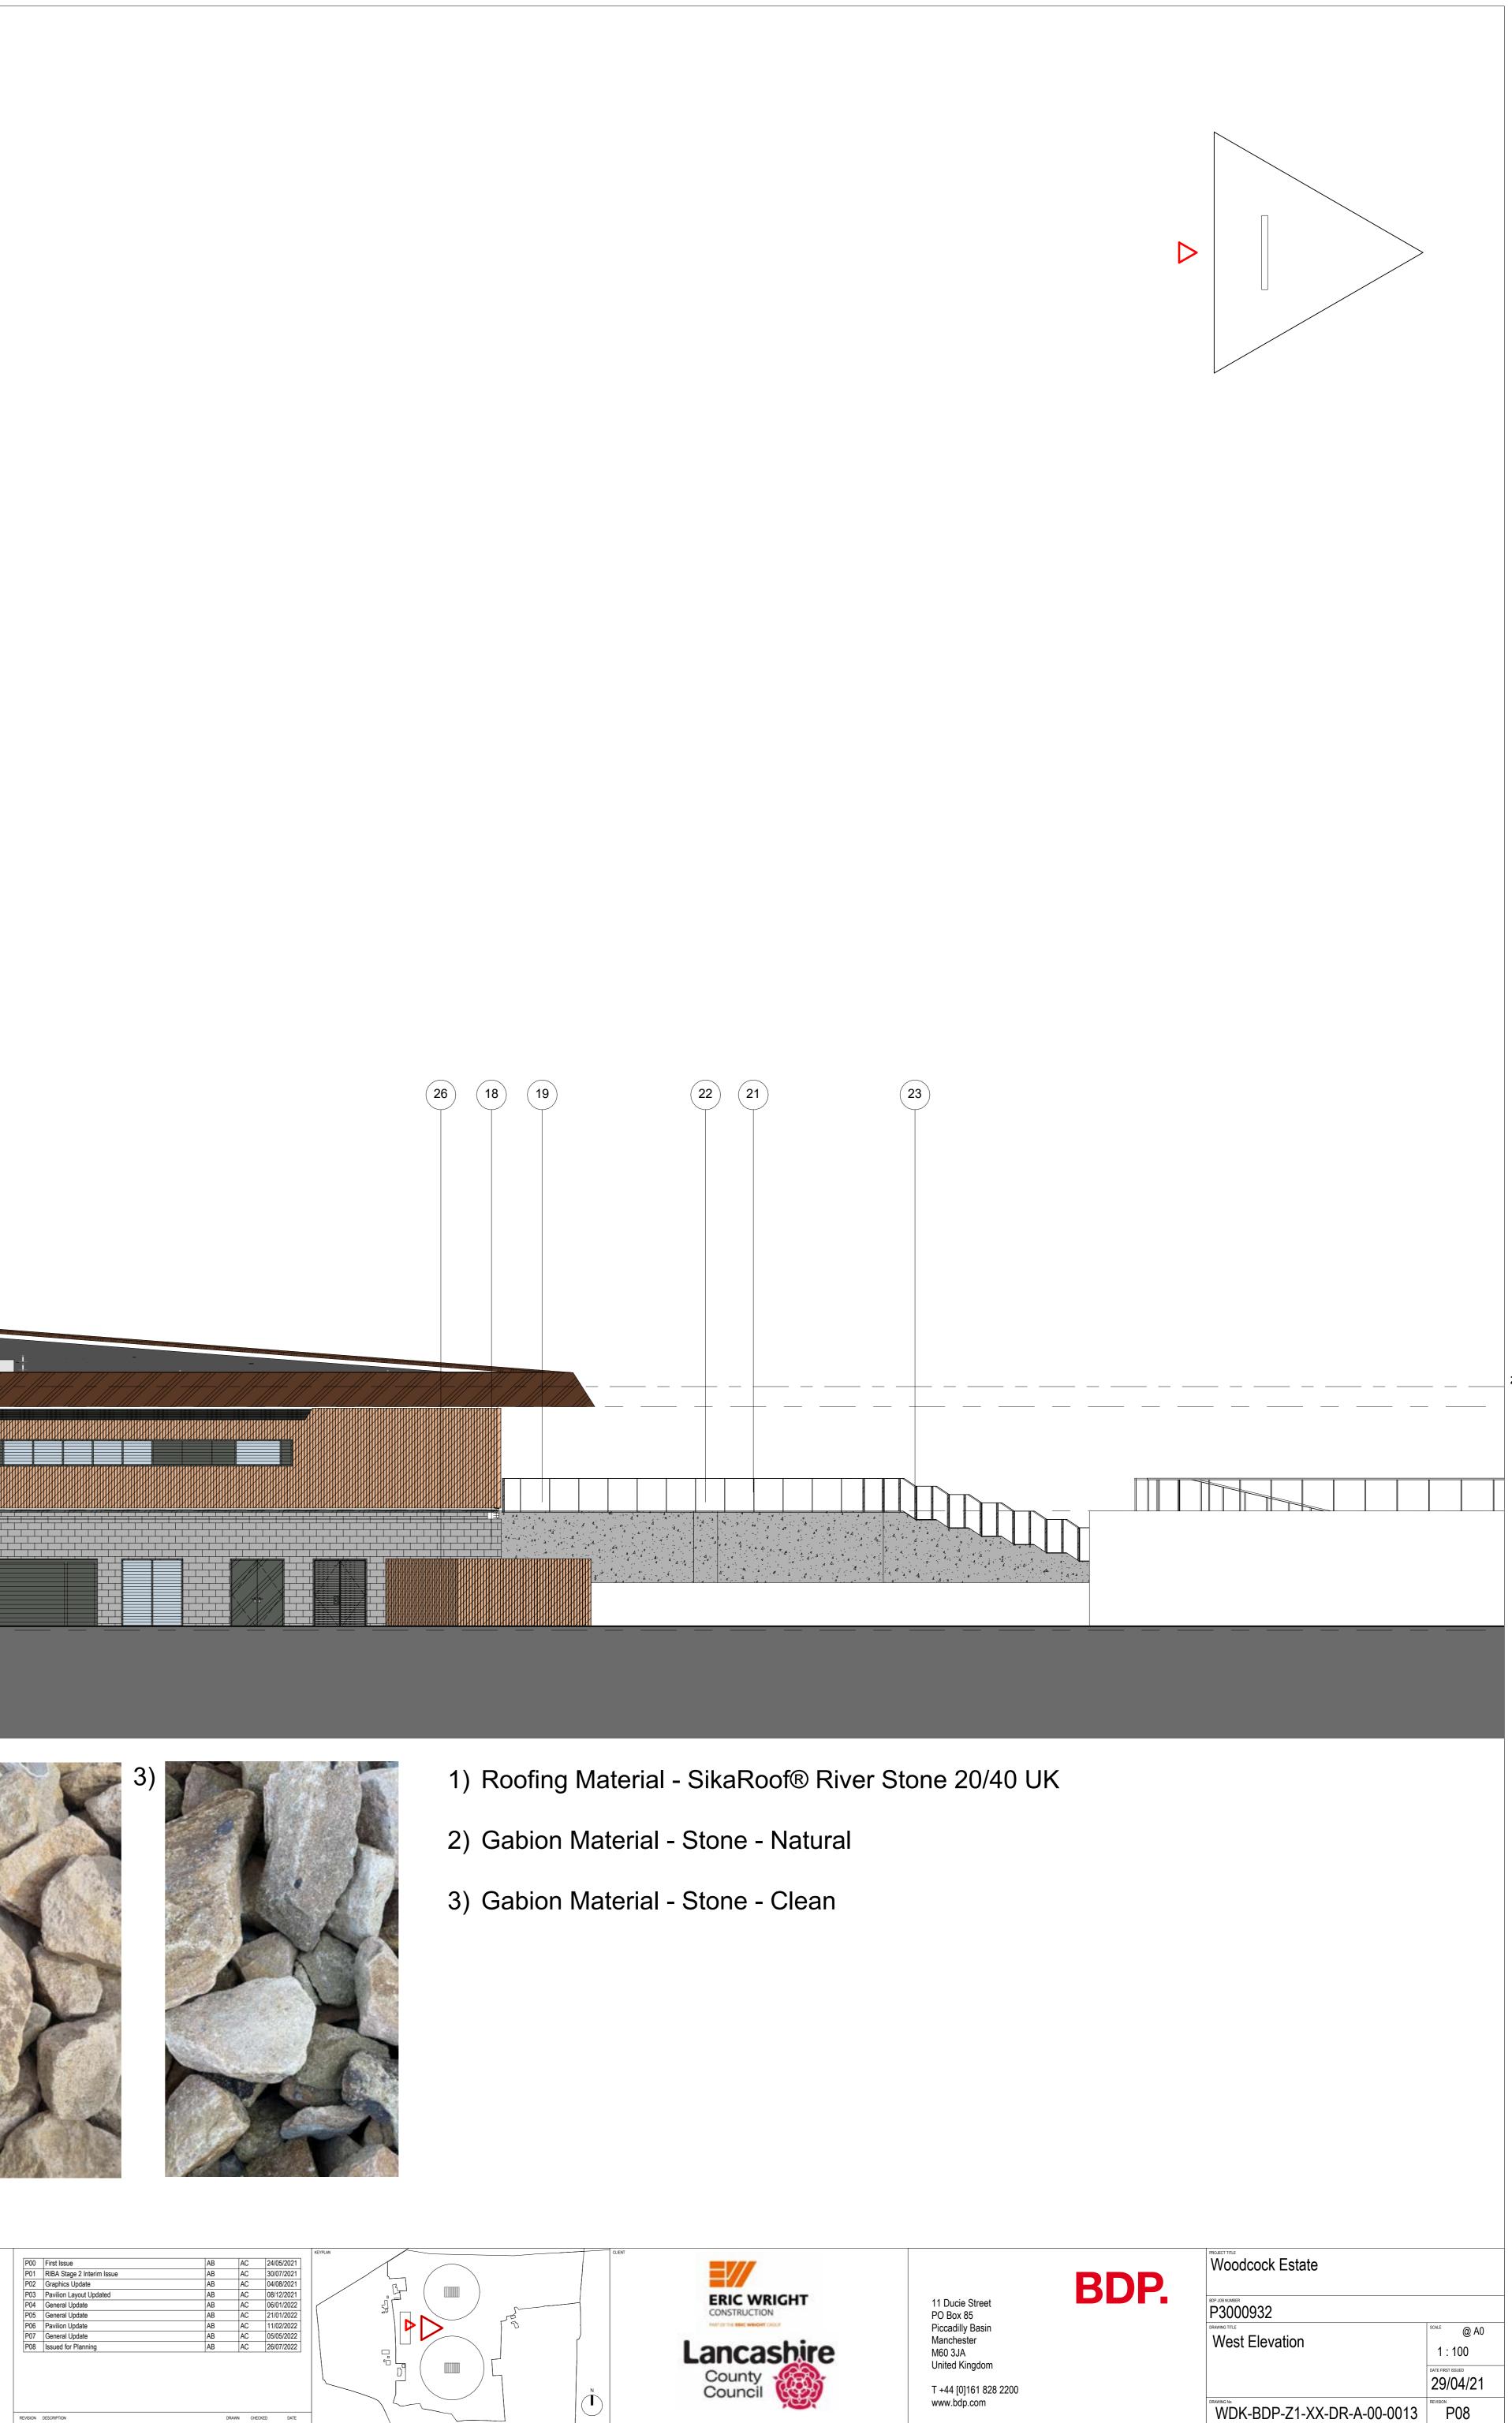

## MATERIAL KEY

1. Aluminium fascia with concealed gutter and matching perimeter profiled eaves - colour: bronze

- 2. Aluminium panelised soffit panels with integrated lighting colour: bronze
- 3. Linear rooflight with aluminium framing colour: dark grey 4. Inverted roof with stone ballast
- 5. Aluminium glazed curtain wall with manifestation colour: dark grey
- 6. Aluminium sliding glazed doors integrated with curtain wall system colour: dark grey 7. Aluminium glazed curtain wall with horizontal transom caps and opening lights – colour: dark grey
- 8. Aluminium framed glazed entrance doors with matching surround / reveal colour: dark grey
- 9. Aluminium curtain wall with integrated opening lights colour: dark grey
- 10. Individual aluminium window with integral opening lights and matching surround / reveal colour: dark grey 11. PPC steel doors with matching recessed surround / reveal - colour: dark grey RAL 7010
- 12. PPC steel louvred doors with matching recessed surround / reveal colour: dark grey RAL 7010
- 13. PPC steel roller shutter with matching recessed surround / reveal colour: dark grey RAL 7010
- 14. Perforated slot aluminium rainscreen cladding with concealed intake/exhaust apertures colour: dark grey 15. Flat aluminium rainscreen cladding with matching recessed surround adjoining adjacent window reveal - colour: dark grey
- 16. Vertical board-on-board timber cladding with natural finish
- 17. Stone gabion rainscreen wall with s/s clips and insulated concrete block backing colour/mix: local sandstone to match adjacent retaining gabion walls. 18. Stone gabion retaining wall - colour/mix: local sandstone to match adjacent gabion rainscreen (refer to landscape architect and C&S engineer for details) 19. Stone gabion perimeter edge wall to head of retaining wall / bund (refer to landscape architect and C&S engineer for details) 20. CHS steel column with metallic painted finish - colour: bronze metallic (refer to C&S Engineer documentation for details)
- 21. Polymer tip-up spectator seating with integral galvanised steel support rails colour: light grey
- 22. Pre cast concrete spectator viewing terrace steps (refer to landscape architect for details)
- 23. Pre cast concrete spectator viewing terrace (refer to landscape architect for details) 24. Grassed landscape spectator viewing slope (refer to landscape architect for details)
- 25. Fine turf cricket pitch (refer to pitch specialist documentation for details)
- 26. Vertical board-on-board timber fence with natural finish