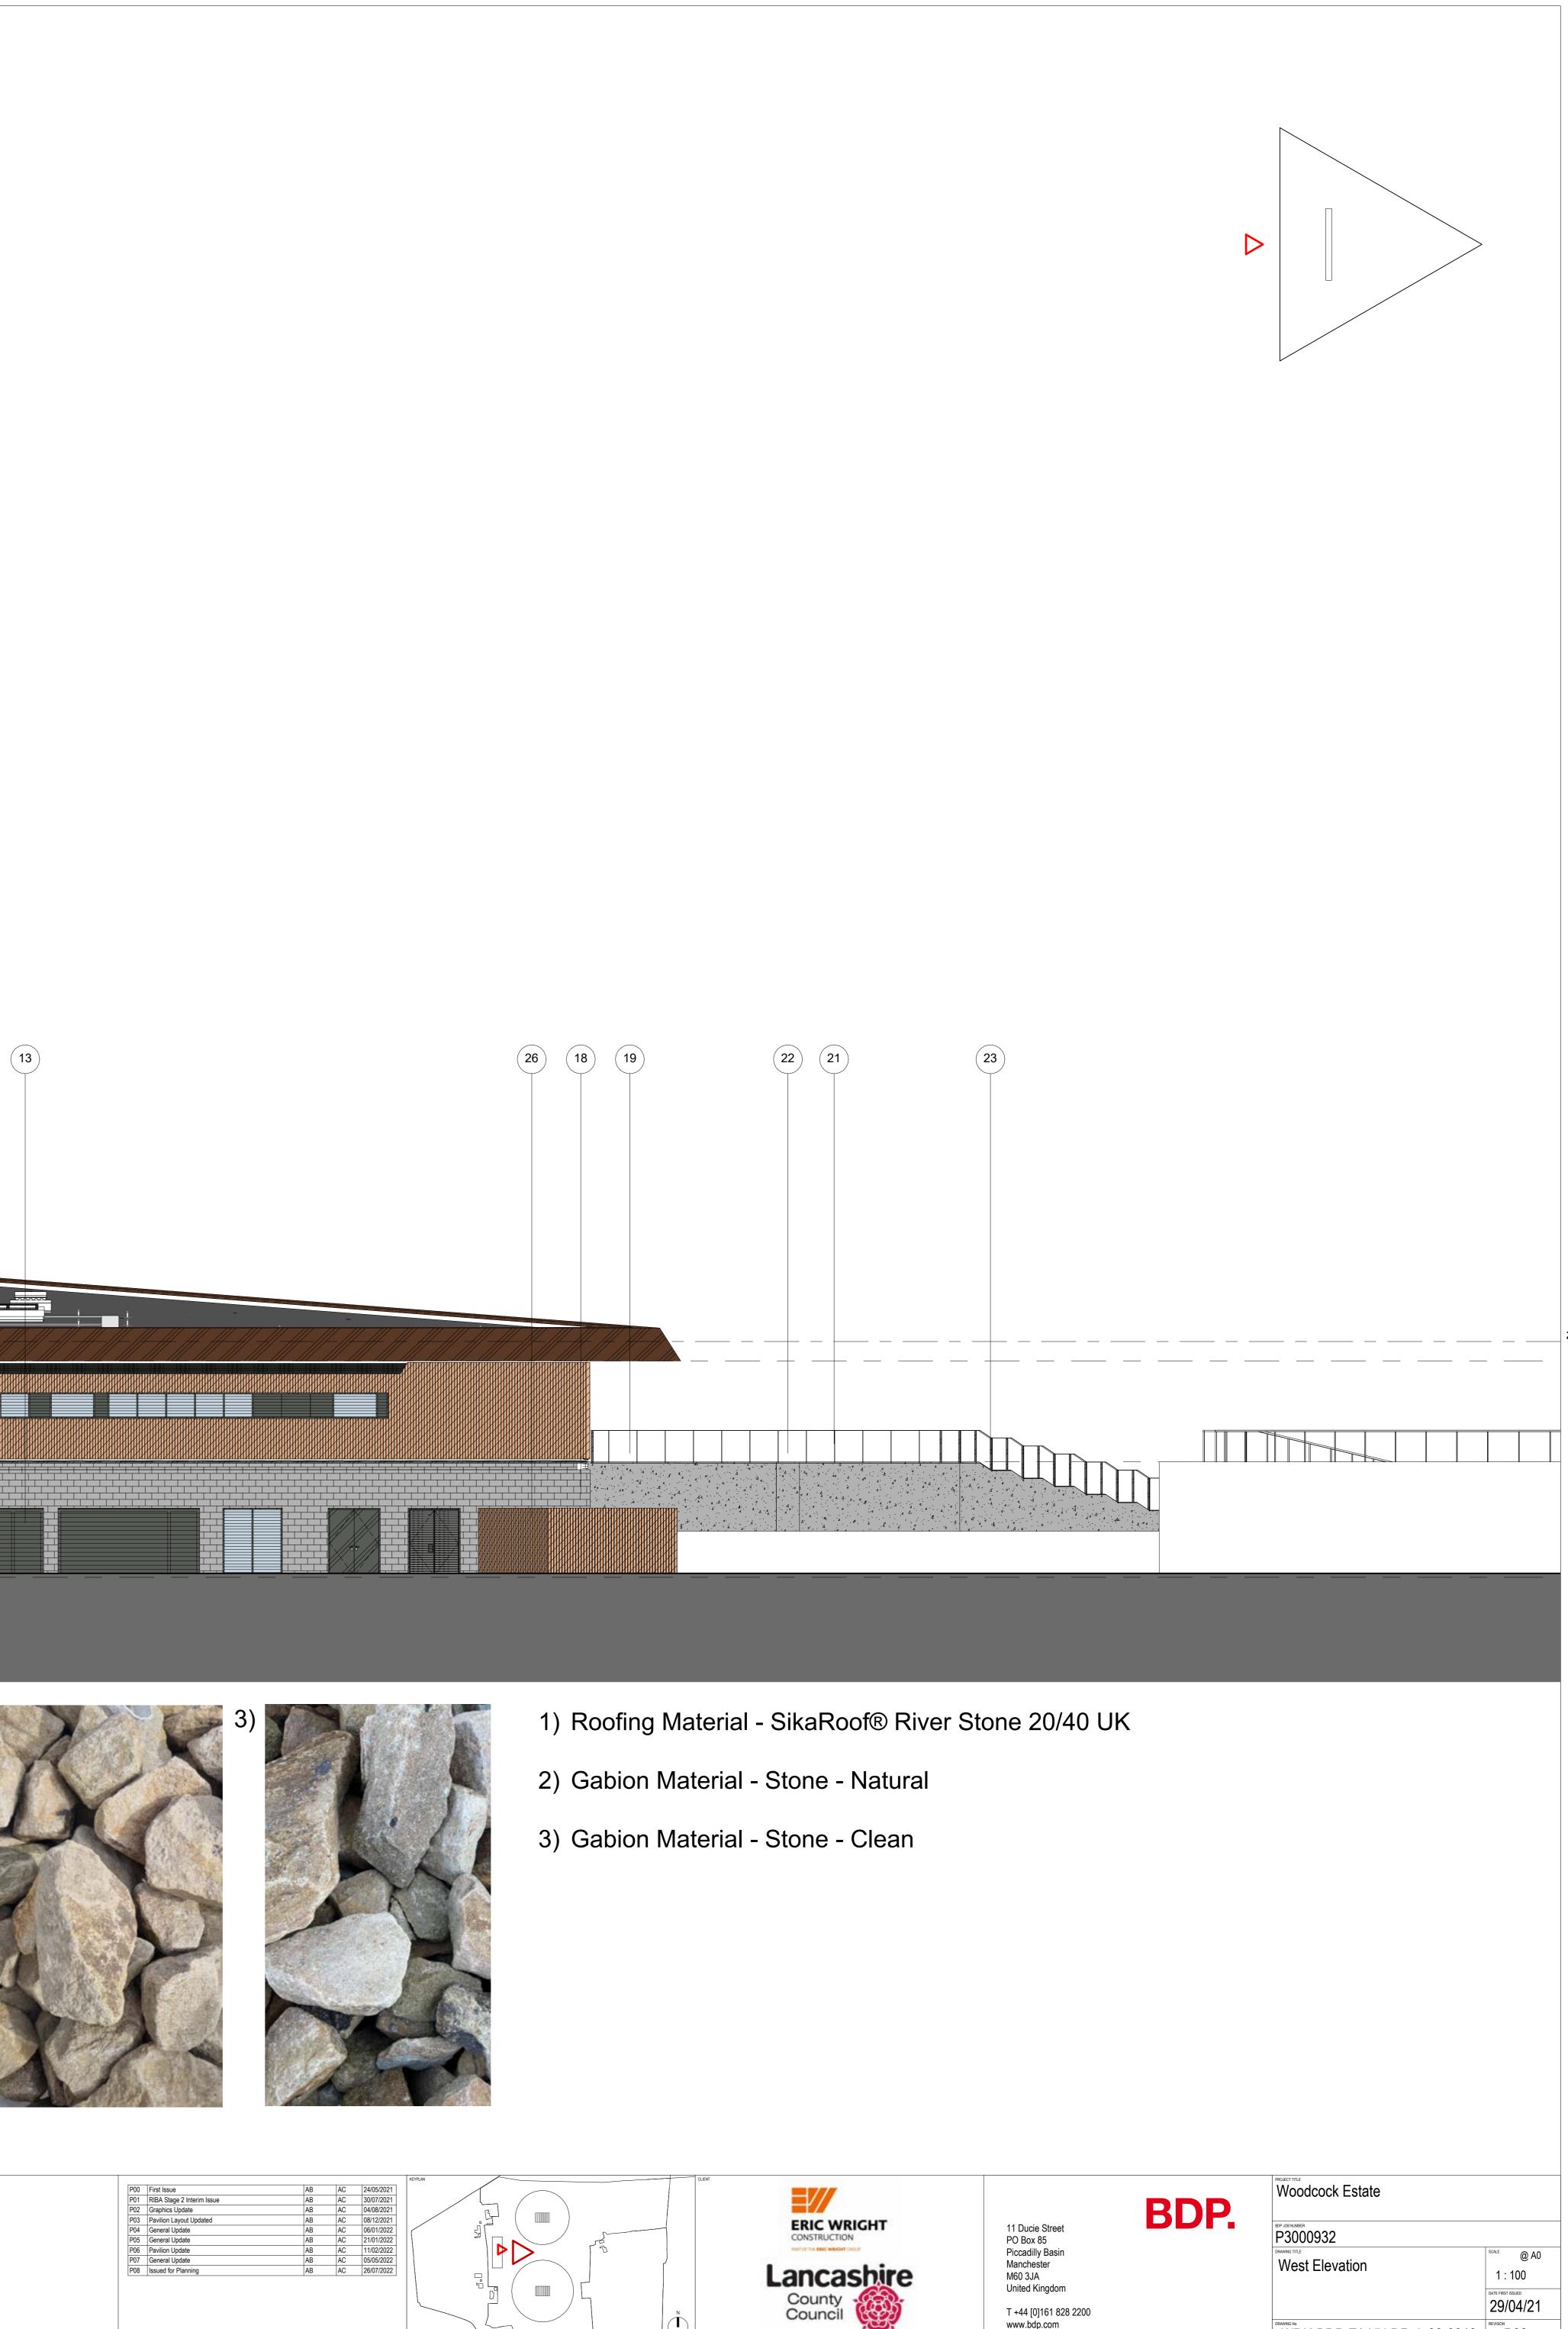

## MATERIAL KEY

1. Aluminium fascia with concealed gutter and matching perimeter profiled eaves - colour: bronze

- 2. Aluminium panelised soffit panels with integrated lighting colour: bronze
- 3. Linear rooflight with aluminium framing colour: dark grey 4. Inverted roof with stone ballast
- 5. Aluminium glazed curtain wall with manifestation colour: dark grey
- 6. Aluminium sliding glazed doors integrated with curtain wall system colour: dark grey 7. Aluminium glazed curtain wall with horizontal transom caps and opening lights – colour: dark grey
- 8. Aluminium framed glazed entrance doors with matching surround / reveal colour: dark grey
- 9. Aluminium curtain wall with integrated opening lights colour: dark grey
- 10. Individual aluminium window with integral opening lights and matching surround / reveal colour: dark grey 11. PPC steel doors with matching recessed surround / reveal - colour: dark grey RAL 7010
- 12. PPC steel louvred doors with matching recessed surround / reveal colour: dark grey RAL 7010
- 13. PPC steel roller shutter with matching recessed surround / reveal colour: dark grey RAL 7010
- 14. Perforated slot aluminium rainscreen cladding with concealed intake/exhaust apertures colour: dark grey 15. Flat aluminium rainscreen cladding with matching recessed surround adjoining adjacent window reveal - colour: dark grey
- 16. Vertical board-on-board timber cladding with natural finish
- 17. Stone gabion rainscreen wall with s/s clips and insulated concrete block backing colour/mix: local sandstone to match adjacent retaining gabion walls. 18. Stone gabion retaining wall - colour/mix: local sandstone to match adjacent gabion rainscreen (refer to landscape architect and C&S engineer for details) 19. Stone gabion perimeter edge wall to head of retaining wall / bund (refer to landscape architect and C&S engineer for details) 20. CHS steel column with metallic painted finish - colour: bronze metallic (refer to C&S Engineer documentation for details)
- 21. Polymer tip-up spectator seating with integral galvanised steel support rails colour: light grey
- 22. Pre cast concrete spectator viewing terrace steps (refer to landscape architect for details)
- 23. Pre cast concrete spectator viewing terrace (refer to landscape architect for details) 24. Grassed landscape spectator viewing slope (refer to landscape architect for details)
- 25. Fine turf cricket pitch (refer to pitch specialist documentation for details)
- 26. Vertical board-on-board timber fence with natural finish