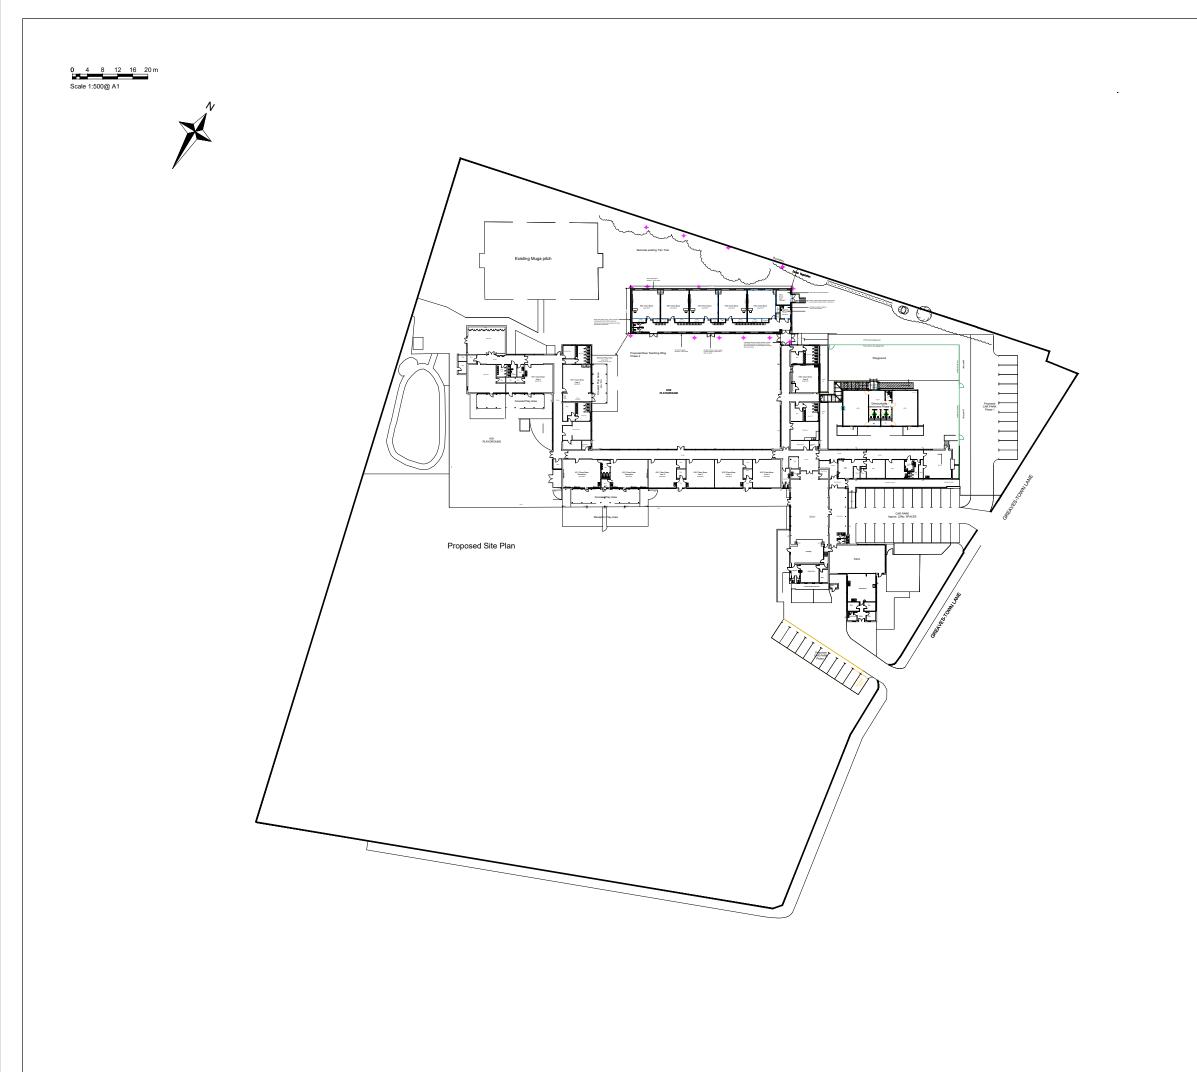

Note:-All construction elements shown on this sketch scheme may be subject to change.

Drawing is indicative and subject to measured survey

b. Exceeds 500 person days

Asbestos survey to be undertaken prior to commencement of works

| 24/08/23                                                                                                                             | S4-<br>P01     | Plan  | ning i | ssue        |       |              |        |        |                    |
|--------------------------------------------------------------------------------------------------------------------------------------|----------------|-------|--------|-------------|-------|--------------|--------|--------|--------------------|
| DATE                                                                                                                                 | REV            | NOT   | ES     |             |       |              |        |        |                    |
| NOTE: DIMENSIONS ARE NOT TO BE SCALED FROM THIS DRAWING. ALL<br>WRITTEN MEASUREMENTS ARE TO BE CHECKED ON SITE BY THE<br>CONTRACTOR. |                |       |        |             |       |              |        |        |                    |
| ©                                                                                                                                    |                |       |        |             |       | R.<br>DUNCIL |        | 2023   |                    |
| ALL RIGHTS DESCRIBED IN CHAPTER IV OF THE COPYRIGHT, DESIGN<br>AND PATENTS ACT 1988 HAVE BEEN GENERALLY ASSERTED.                    |                |       |        |             |       |              |        |        |                    |
| TOWN NAME                                                                                                                            |                |       |        |             |       |              |        |        |                    |
|                                                                                                                                      |                |       |        |             |       |              |        |        |                    |
| Lea Community Primary School                                                                                                         |                |       |        |             |       |              |        |        |                    |
| PREMISES NO.                                                                                                                         |                |       |        |             |       |              |        |        |                    |
| PROJECT<br>Phase 2<br>Proposed Extension                                                                                             |                |       |        |             |       |              |        |        |                    |
| DRAWING<br>Site F<br>Propo                                                                                                           | Plan           | I     |        |             |       |              |        |        |                    |
| SCALE:                                                                                                                               |                | DD    | AWN BY | ,           | DAT   | TE           |        | 015    | CKED BY            |
| 1:500<br>1:1000                                                                                                                      | @#<br>@#       | 1 c   | O'L    |             |       |              | 6/23   |        |                    |
|                                                                                                                                      | L              | _     | 10     | _           | 15    | sh           | j      | e      |                    |
|                                                                                                                                      |                |       | bur    |             |       | Æ            | 38     | F      |                    |
|                                                                                                                                      |                | Co    | bur    | ıci         |       | ų:           | Ŗ      | alles. |                    |
| Ass                                                                                                                                  | set            | Ma    | ana    | ige         | m     | ent          | Se     | rv     | ice                |
| DESIG<br>LANC/<br>PO BC                                                                                                              | ASHIF<br>DX 10 | RE CO | DUNT   | 'Y CC<br>). | DUN   | TE           | L: 030 |        | 236701<br>REVISION |
|                                                                                                                                      |                |       |        |             |       | G NO.        |        |        |                    |
| 13333<br>DRAMING                                                                                                                     | ·              |       | P2-2   | ∠Z-DF       | (-A-4 | 40_50_       | 63-000 | 13     | S4-P01             |
| Planning Issue                                                                                                                       |                |       |        |             |       |              |        |        |                    |