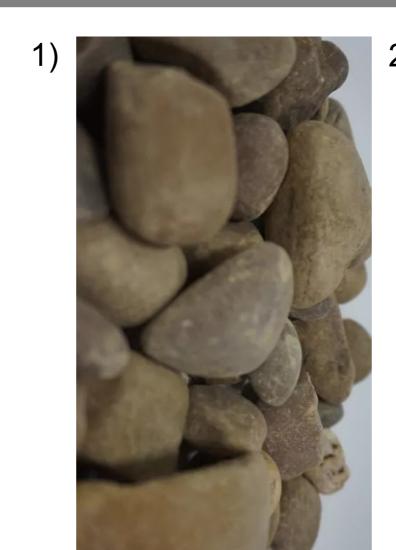

East Elevation

REVISION DESCRIPTION

- 1) Roofing Material SikaRoof® River Stone 20/40 UK
- 2) Gabion Material Stone Natural
- 3) Gabion Material Stone Clean

0m 2m 4m 6m 8m 10m

SCALE 1:100

BUILDING DESIGN PARTNERSHIP SHALL HAVE NO RESPONSIBILITY FOR ANY USE MADE