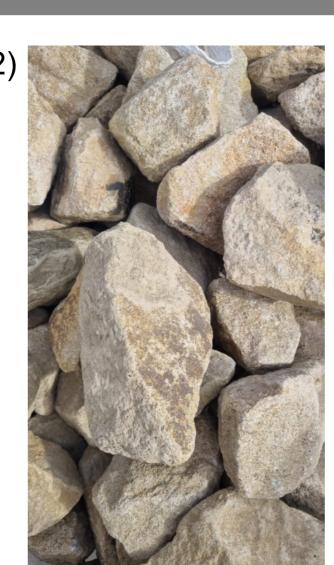

East Elevation

REVISION DESCRIPTION

- 1) Roofing Material SikaRoof® River Stone 20/40 UK
- 2) Gabion Material Stone Natural
- 3) Gabion Material Stone Clean

0m 2m 4m 6m 8m 10m

SCALE 1:100

BUILDING DESIGN PARTNERSHIP SHALL HAVE NO RESPONSIBILITY FOR ANY USE MADE