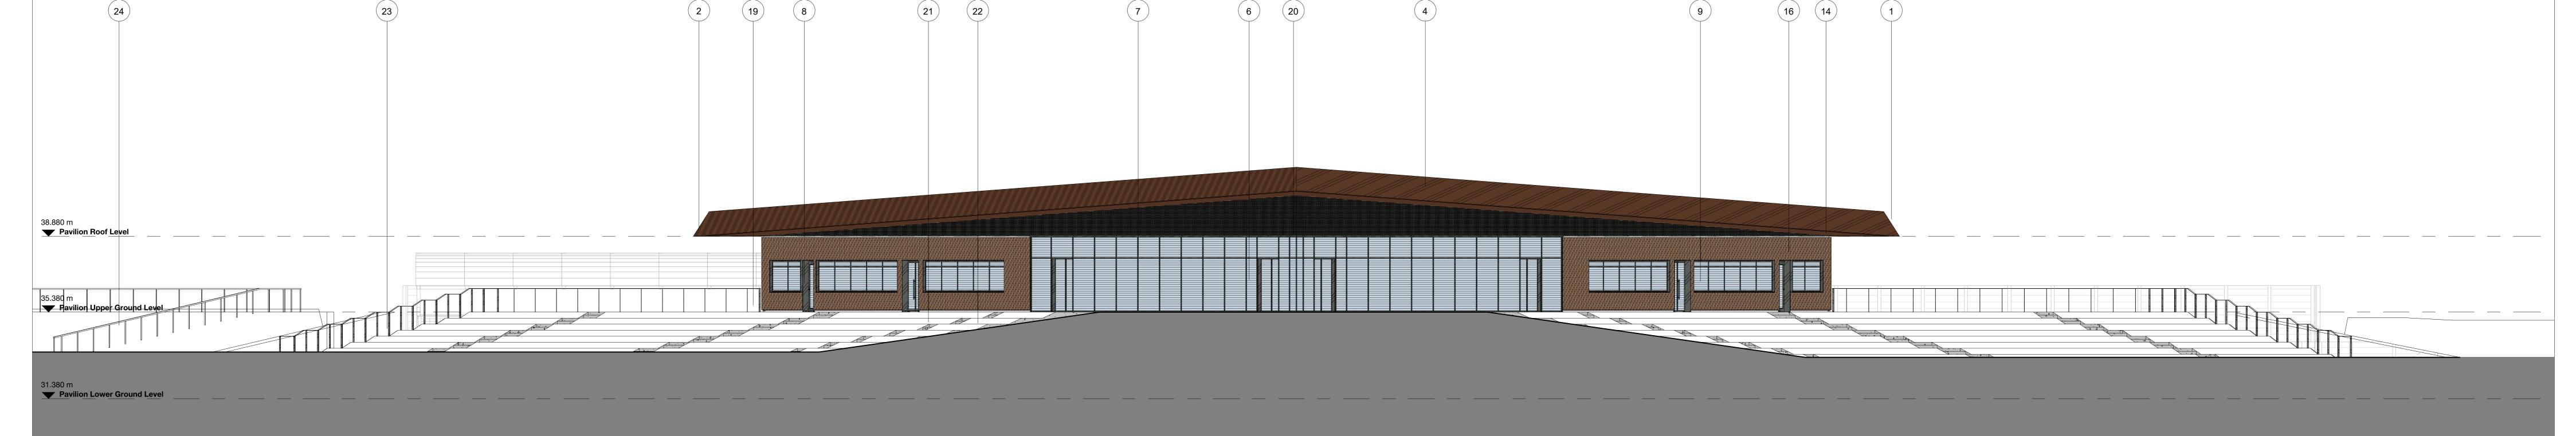

## **MATERIAL KEY** 1. Aluminium fascia with concealed gutter and matching perimeter profiled eaves - colour: bronze 2. Aluminium panelised soffit panels with integrated lighting - colour: bronze 3. Linear rooflight with aluminium framing - colour: dark grey 4. Inverted roof with stone ballast 5. Aluminium glazed curtain wall with manifestation - colour: dark grey 6. Aluminium sliding glazed doors integrated with curtain wall system - colour: dark grey 7. Aluminium glazed curtain wall with horizontal transom caps and opening lights - colour: dark grey 8. Aluminium framed glazed entrance doors with matching surround / reveal - colour: dark grey 9. Aluminium curtain wall with integrated opening lights - colour: dark grey 10. Individual aluminium window with integral opening lights and matching surround / reveal - colour: dark grey 11. PPC steel doors with matching recessed surround / reveal - colour: dark grey RAL 7010 12. PPC steel louvred doors with matching recessed surround / reveal - colour: dark grey RAL 7010 13. PPC steel roller shutter with matching recessed surround / reveal - colour: dark grey RAL 7010 14. Perforated slot aluminium rainscreen cladding with concealed intake/exhaust apertures - colour: dark grey 15. Flat aluminium rainscreen cladding with matching recessed surround adjoining adjacent window reveal - colour: dark grey 16. Vertical board-on-board timber cladding with natural finish 17. Stone gabion rainscreen wall with s/s clips and insulated concrete block backing - colour/mix: local sandstone to match adjacent retaining gabion walls. 18. Stone gabion retaining wall - colour/mix: local sandstone to match adjacent gabion rainscreen (refer to landscape architect and C&S engineer for details) 19. Stone gabion perimeter edge wall to head of retaining wall / bund (refer to landscape architect and C&S engineer for details) 20. CHS steel column with metallic painted finish - colour: bronze metallic (refer to C&S Engineer documentation for details) 21. Polymer tip-up spectator seating with integral galvanised steel support rails - colour: light grey 22. Pre cast concrete spectator viewing terrace steps (refer to landscape architect for details) 23. Pre cast concrete spectator viewing terrace (refer to landscape architect for details) 24. Grassed landscape spectator viewing slope (refer to landscape architect for details) 25. Fine turf cricket pitch (refer to pitch specialist documentation for details) 26. Vertical board-on-board timber fence with natural finish