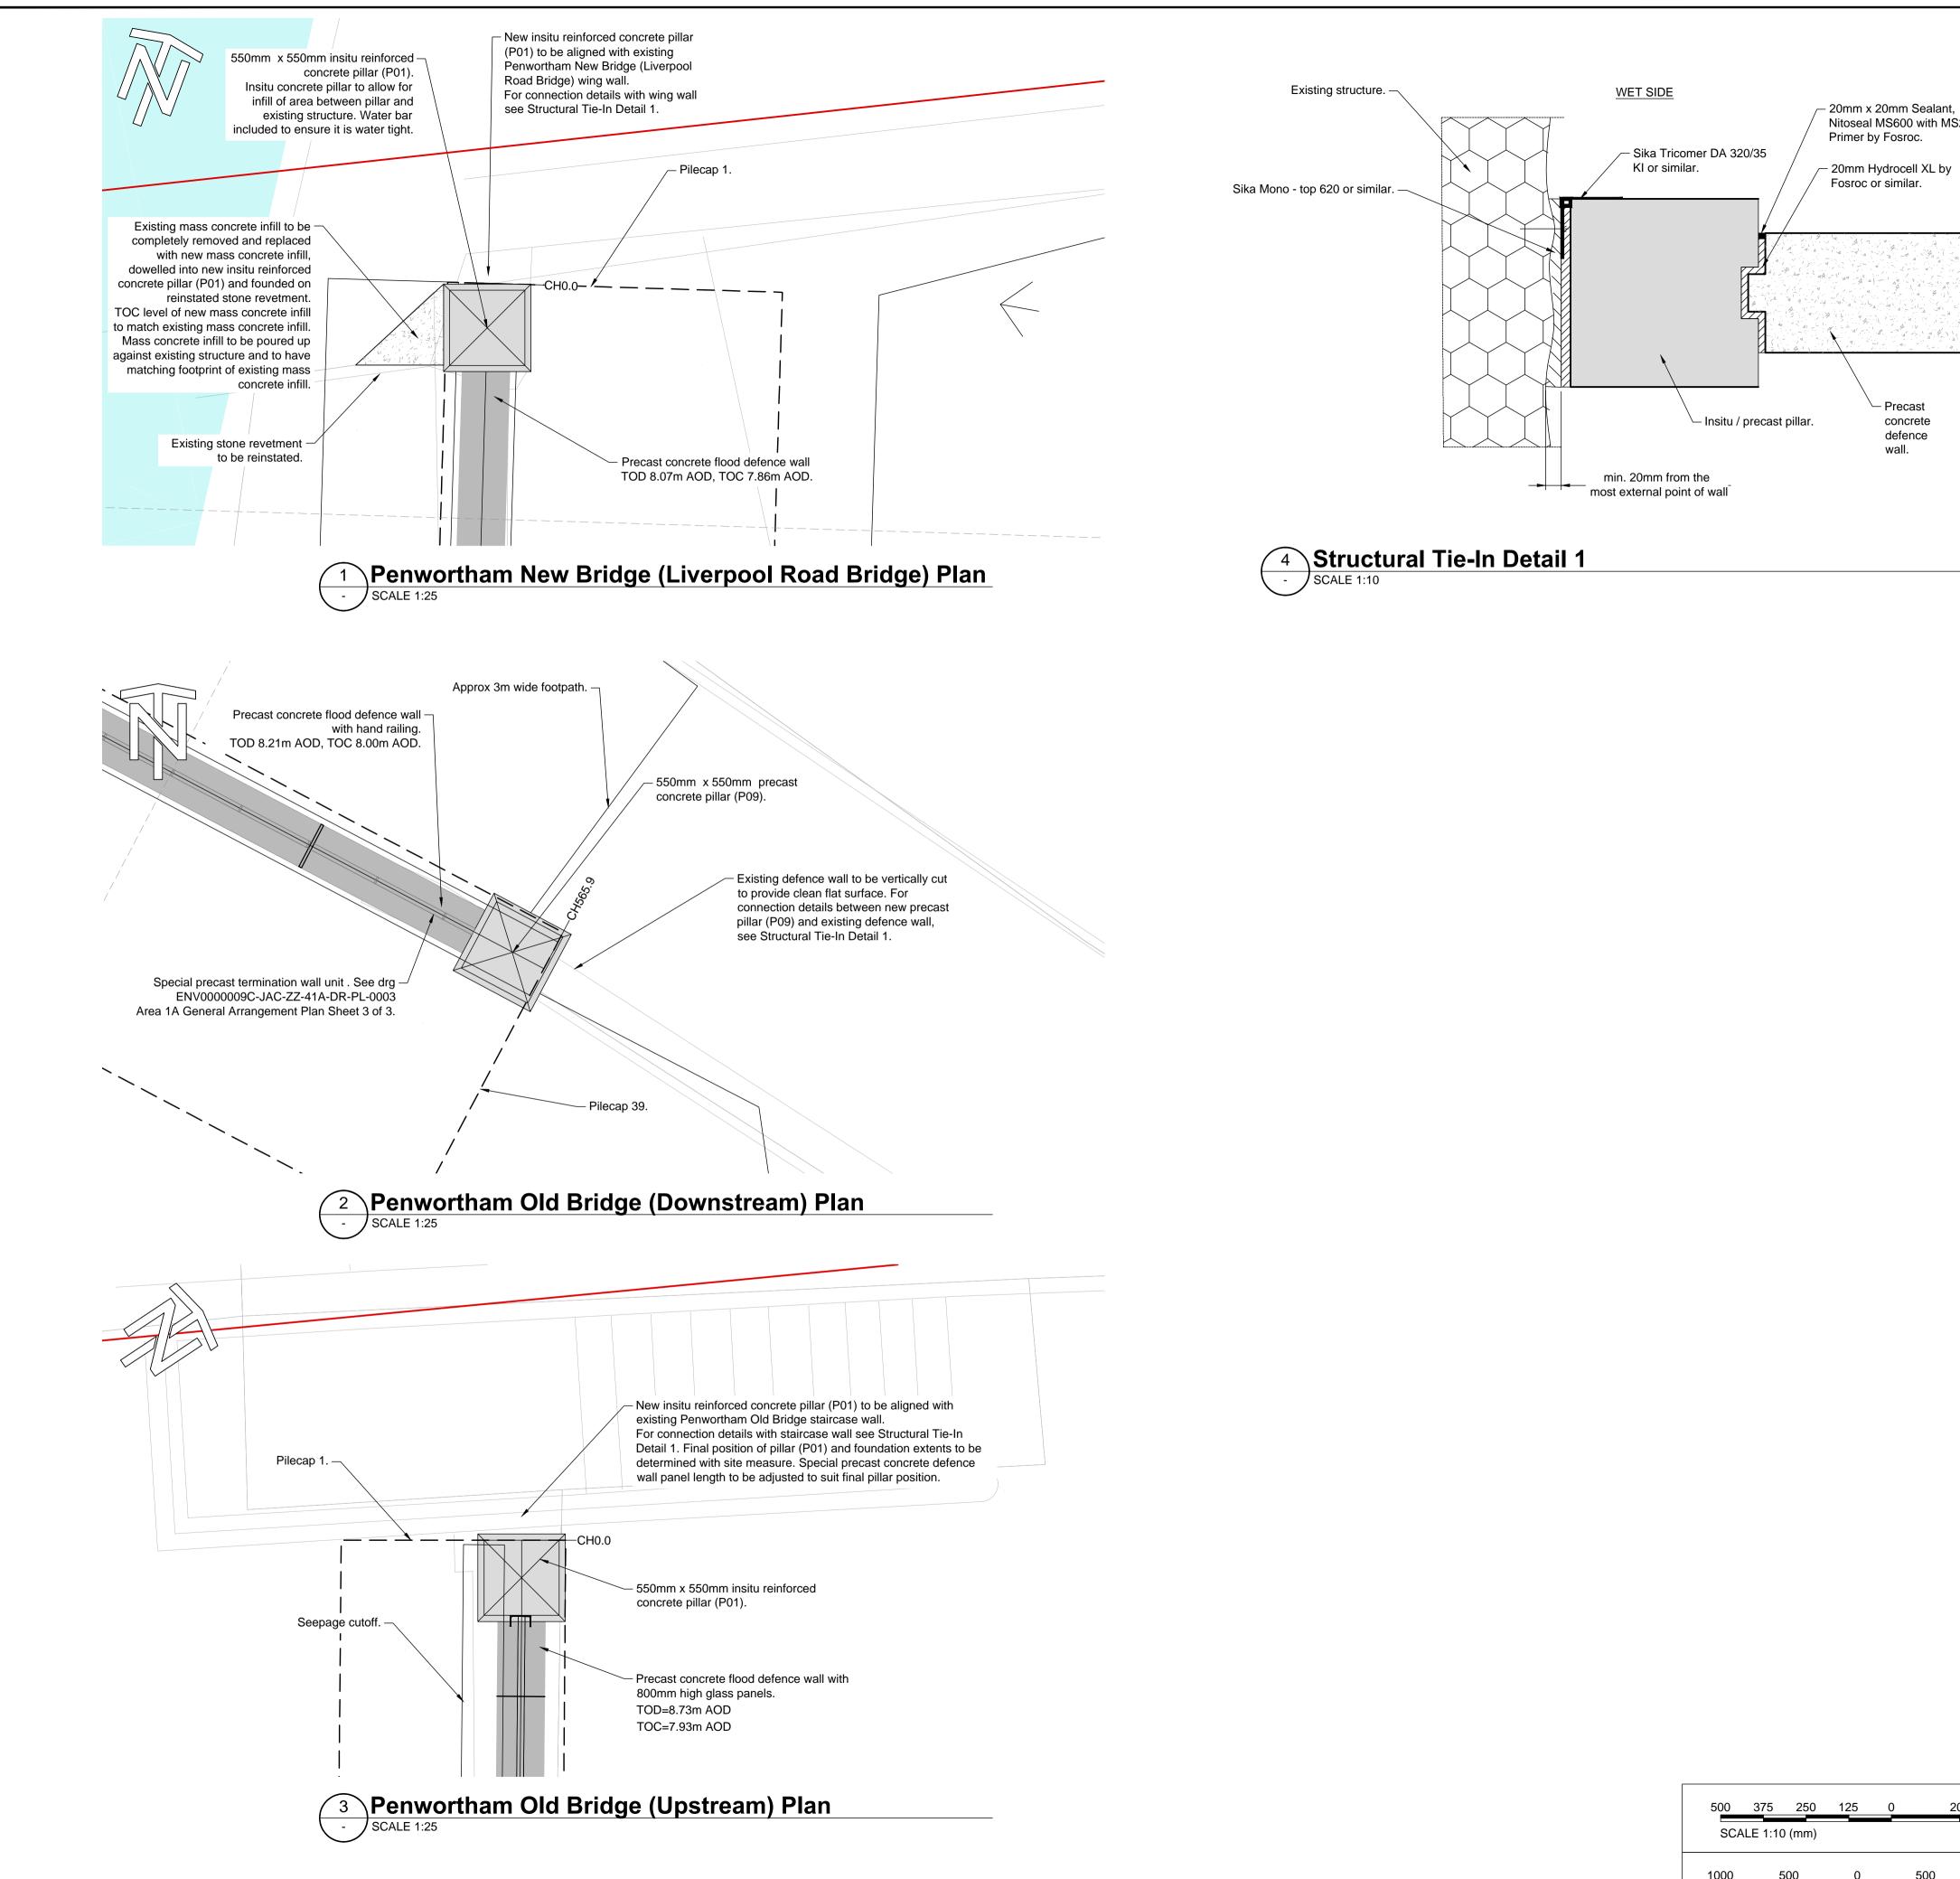

|                                                                    | KEY PLAN                                                                                                                                                                                                                                                                                                                                                                                                                                                                                                             |
|--------------------------------------------------------------------|----------------------------------------------------------------------------------------------------------------------------------------------------------------------------------------------------------------------------------------------------------------------------------------------------------------------------------------------------------------------------------------------------------------------------------------------------------------------------------------------------------------------|
| ner DA 320/35<br>ar.<br>20mm Hydrocell XL by<br>Fosroc or similar. | Penwortham New Bridge         Liverpool Road Bridge         Vest Coast Main Line         Railway Bridge         Penwortham Old Bridge         Z         Beneral Notes         1. ALL DIMENSIONS ARE IN MILLIMETRES UNLESS NOTED OTHERWISE.                                                                                                                                                                                                                                                                           |
| Precast<br>Insitu / precast pillar.                                | 2. FOR ALL NOTES REFER TO DRG<br>ENV0000009C-JAC-ZZ-41A-DR-PL-0001 AREA 1A GENERAL<br>ARRANGEMENT PLAN SHEET 1 OF 3 AND DRG                                                                                                                                                                                                                                                                                                                                                                                          |
| defence<br>wall.                                                   | ENV000009C-JAC-ZZ-41B-DR-PL-0001 AREA 1B GENERAL<br>ARRANGEMENT PLAN SHEET 1 OF 3.                                                                                                                                                                                                                                                                                                                                                                                                                                   |
|                                                                    | <ol> <li>REFERENCES</li> <li>1. ENV0000009C-JAC-ZZ-41A-DR-PL-0001/0003 AREA 1A<br/>GENERAL ARRANGEMENT PLAN SHEET 1/3 OF 3.</li> <li>2. ENV0000009C-JAC-ZZ-41B-DR-PL-0001 AREA 1B GENERAL<br/>ARRANGEMENT PLAN SHEET 1 OF 3.</li> </ol>                                                                                                                                                                                                                                                                              |
|                                                                    | LEGEND                                                                                                                                                                                                                                                                                                                                                                                                                                                                                                               |
|                                                                    | PRECAST CONCRETE WALL                                                                                                                                                                                                                                                                                                                                                                                                                                                                                                |
|                                                                    |                                                                                                                                                                                                                                                                                                                                                                                                                                                                                                                      |
|                                                                    | FOUNDATION OUTLINE      INSITU REINFORCED CONCRETE WALL                                                                                                                                                                                                                                                                                                                                                                                                                                                              |
|                                                                    | LAND REQUIRED TO UNDERTAKE DEVELOPMENT                                                                                                                                                                                                                                                                                                                                                                                                                                                                               |
|                                                                    | PILLARS                                                                                                                                                                                                                                                                                                                                                                                                                                                                                                              |
|                                                                    | GLASS PANELS                                                                                                                                                                                                                                                                                                                                                                                                                                                                                                         |
|                                                                    | TOD=TOP OF DEFENCE<br>TOF=TOP OF FOUNDATION                                                                                                                                                                                                                                                                                                                                                                                                                                                                          |
|                                                                    |                                                                                                                                                                                                                                                                                                                                                                                                                                                                                                                      |
|                                                                    | Pot 2020 44 46 For Planning                                                                                                                                                                                                                                                                                                                                                                                                                                                                                          |
|                                                                    | P01       2020-11-16       Por Praiming       MF       APR       NP       MW         Rev       Rev. Date       Purpose of revision       Orig       Check'd       Rev'd       Apprv'd         European Regional<br>* * *       European Regional<br>Development Fund       North West<br>Regional<br>Flood &<br>County<br>Council       North West<br>Regional<br>Flood &<br>Coastal                                                                                                                                 |
|                                                                    | Environment<br>Agency Jacobs.                                                                                                                                                                                                                                                                                                                                                                                                                                                                                        |
|                                                                    | Project Preston & South Ribble                                                                                                                                                                                                                                                                                                                                                                                                                                                                                       |
|                                                                    | Flood Risk Management Scheme Drawing title Area 1                                                                                                                                                                                                                                                                                                                                                                                                                                                                    |
|                                                                    | Tie-in Details                                                                                                                                                                                                                                                                                                                                                                                                                                                                                                       |
|                                                                    | Sheet 1 of 3                                                                                                                                                                                                                                                                                                                                                                                                                                                                                                         |
|                                                                    | Drawing status S4 - Suitable for stage approval S4                                                                                                                                                                                                                                                                                                                                                                                                                                                                   |
| 500 375 250 125 0 200 400 000                                      | Scale @ A1 DO NOT SCALE Jacobs No. B550B008 Rev                                                                                                                                                                                                                                                                                                                                                                                                                                                                      |
| 500 375 250 125 0 200 400 600<br>SCALE 1:10 (mm)                   | Client No. ENV000009C P01<br>Drawing number                                                                                                                                                                                                                                                                                                                                                                                                                                                                          |
| 1000 500 0 500 1000 1500 2000                                      | © Copyright 2020 Jacobs U.K. Limited. The concepts and information contained in this document are the property of Jacobs.<br>Use or copying of this document in whole or in part without the written permission of Jacobs constitutes an infringement of                                                                                                                                                                                                                                                             |
| SCALE 1:25 (mm)                                                    | Use or copying of this document in whole or in part without the written permission of Jacobs constitutes an infringement of<br>copyright. Limitation: This drawing has been prepared on behalf of, and for the exclusive use of Jacobs' Client, and is subject<br>to, and issued in accordance with, the provisions of the contract between Jacobs and the Client. Jacobs accepts no liability or<br>responsibility whatsoever for, or in respect of, any use of, or reliance upon, this drawing by any third party. |