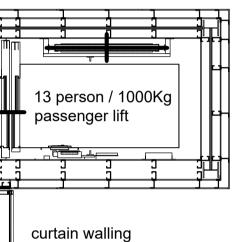

## HEALTH & SAFETY COMMENTS

## CDM REGULATIONS

the client must abide by the construction design and management regulations 2015 which relate to any building works which: (a) lasts longer than 30 working days and has more than 20 workers working simultaneously at any point in the project. or: (b) exceeds 500 person days. HEALTH AND SAFETY

the contractor is reminded of their liability to ensure due care, attention and consideration is given in regard to safe practice in compliance with the health and safety at work act 1974.

MATERIALS AND WORKMANSHIP

all works are to be carried out in a workmanlike manner. all materials and workmanship must comply with regulation 7 of the building regulations, all relevant british standards, european standards, agreement certificates, product

certifi