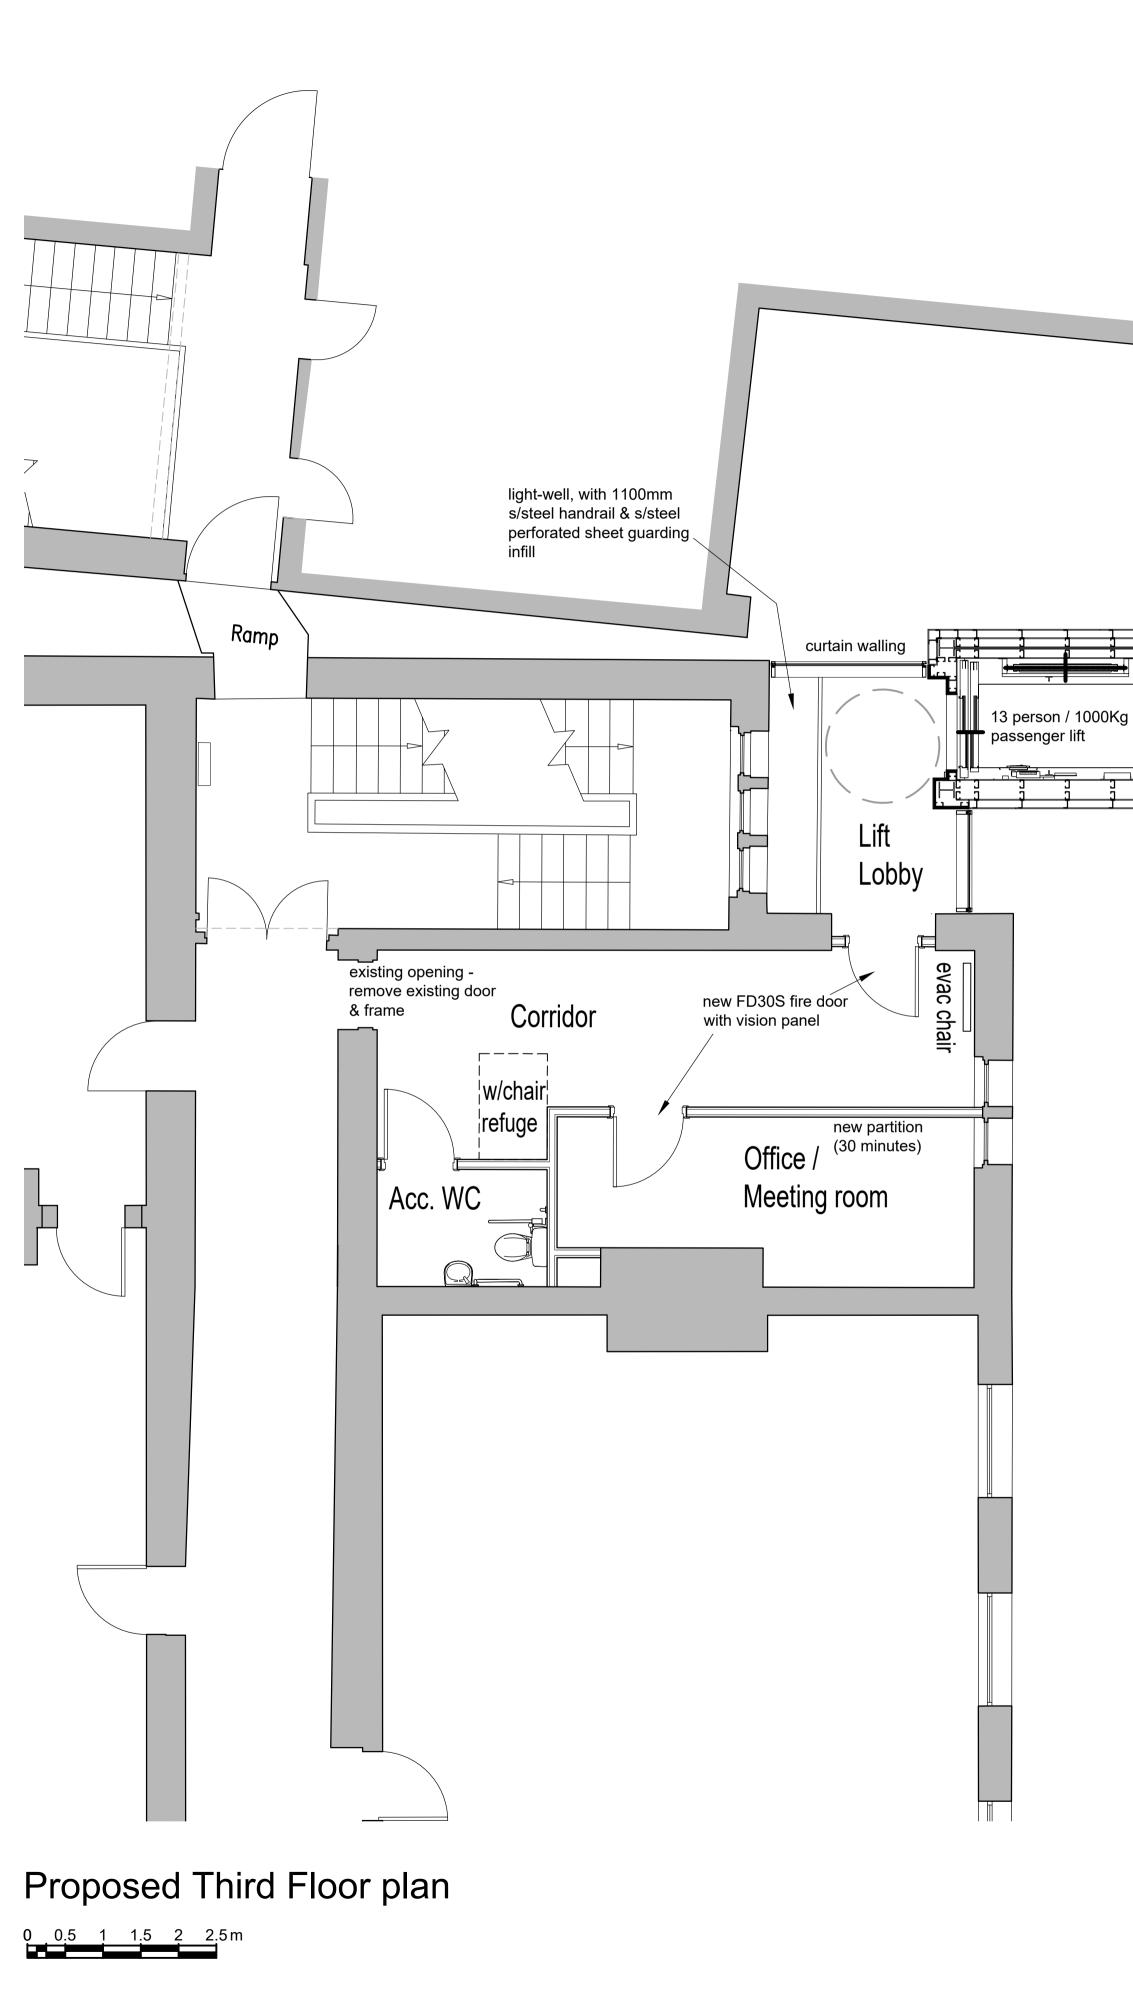

## HEALTH & SAFETY COMMENTS

## CDM REGULATIONS

the client must abide by the construction design and management regulations 2015 which relate to any building works which: (a) lasts longer than 30 working days and has more than 20 workers working simultaneously at any point in the project. or: (b) exceeds 500 person days. HEALTH AND SAFETY

the contractor is reminded of their liability to ensure due care, attention and consideration is given in regard to safe practice in compliance with the health and safety at work act 1974.

MATERIALS AND WORKMANSHIP

all works are to be carried out in a workmanlike manner. all materials and workmanship must comply with regulation 7 of the building regulations, all relevant british standards, european standards, agreement certificates, product