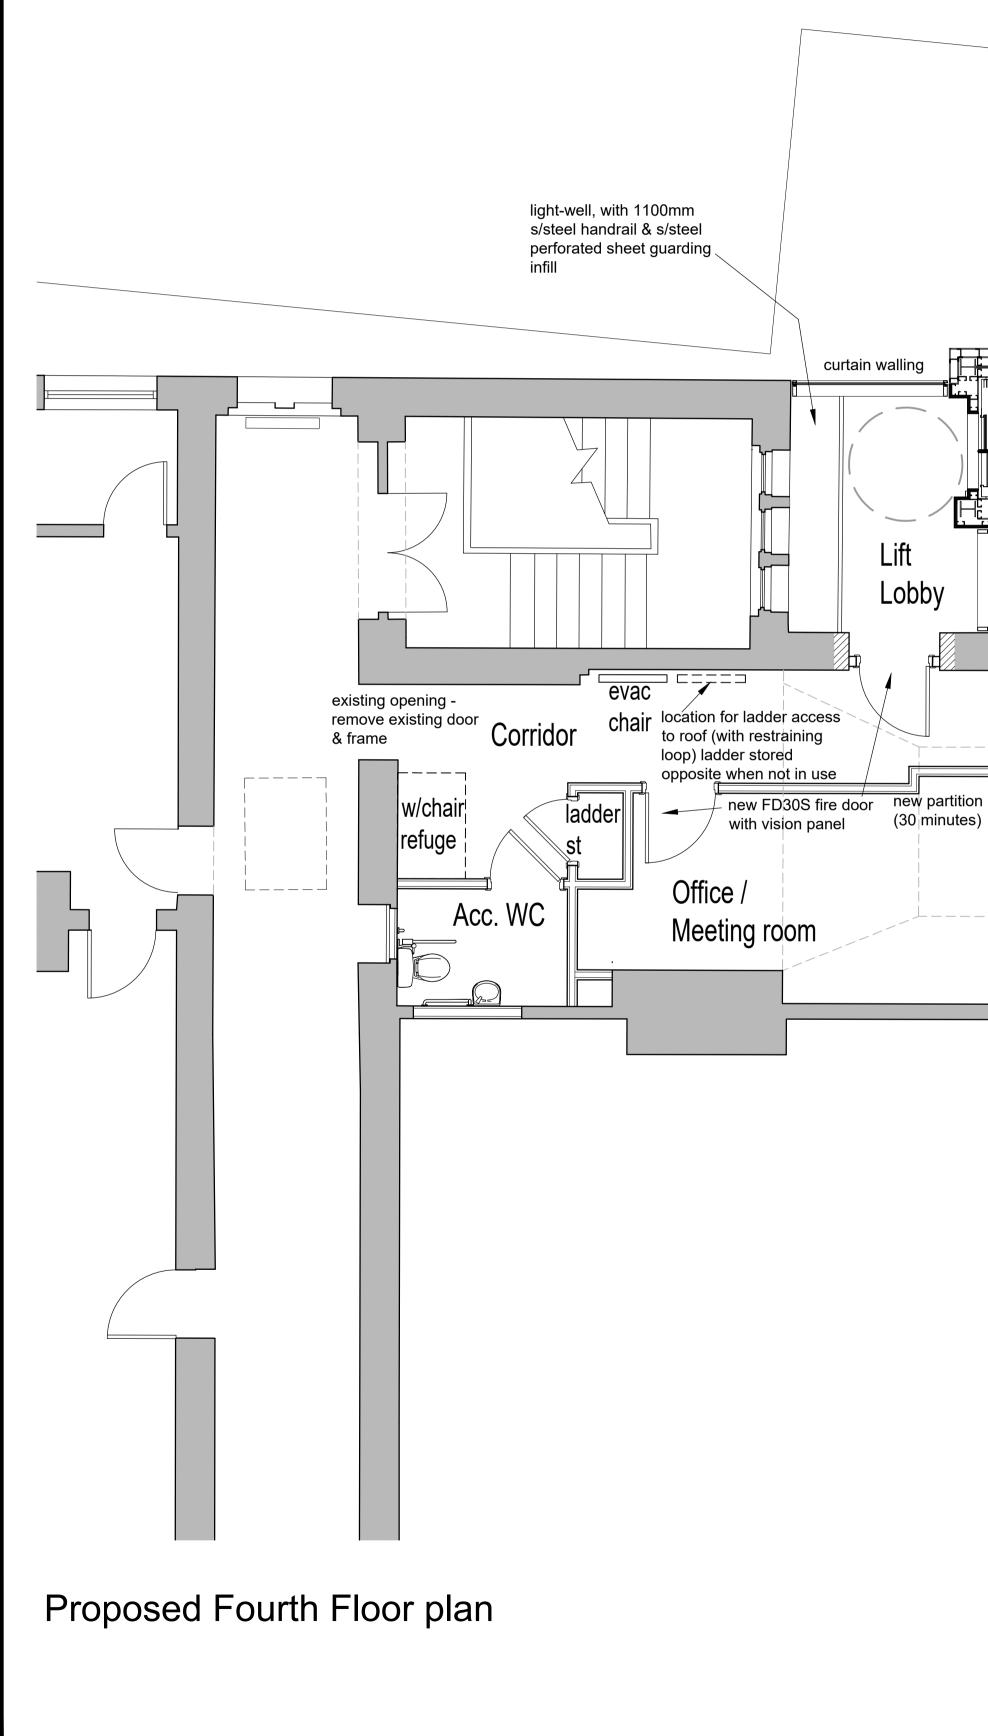

## HEALTH & SAFETY COMMENTS

## CDM REGULATIONS

the client must abide by the construction design and management regulations 2015 which relate to any building works which: (a) lasts longer than 30 working days and has more than 20 workers working simultaneously at any point in the project. or: (b) exceeds 500 person days. HEALTH AND SAFETY

the contractor is reminded of their liability to ensure due care, attention and consideration is given in regard to safe practice in compliance with the health and safety at work act 1974.

MATERIALS AND WORKMANSHIP

all works are to be carried out in a workmanlike manner. all materials and workmanship must comply with regulation 7 of the building regulations, all relevant british standards, european standards, agreement certificates, product

cer