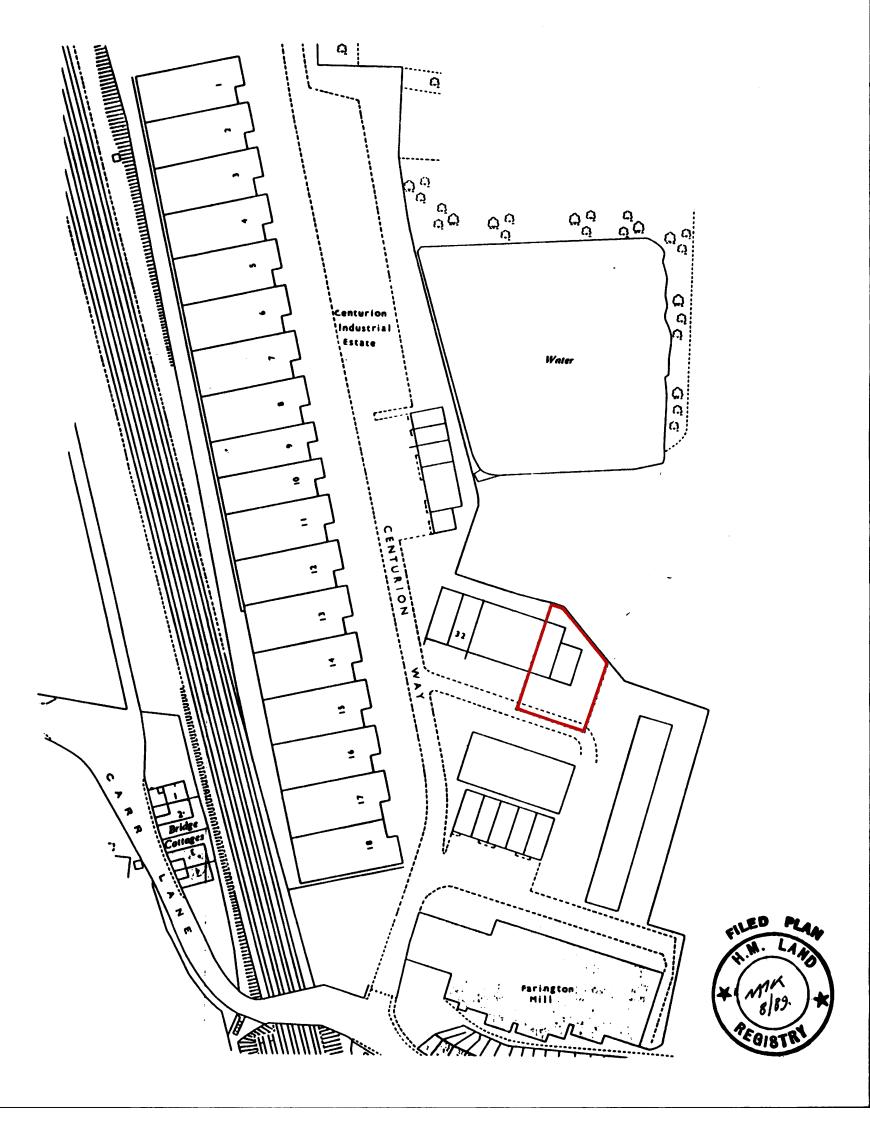

HM Land Registry endeavours to maintain high quality and scale accuracy of title plan images. The quality and accuracy of any print will depend on your printer, your computer and its print settings. This title plan shows the general position, not the exact line, of the boundaries. It may be subject to distortions in scale. Measurements scaled from this plan may not match measurements between the same points on the ground.