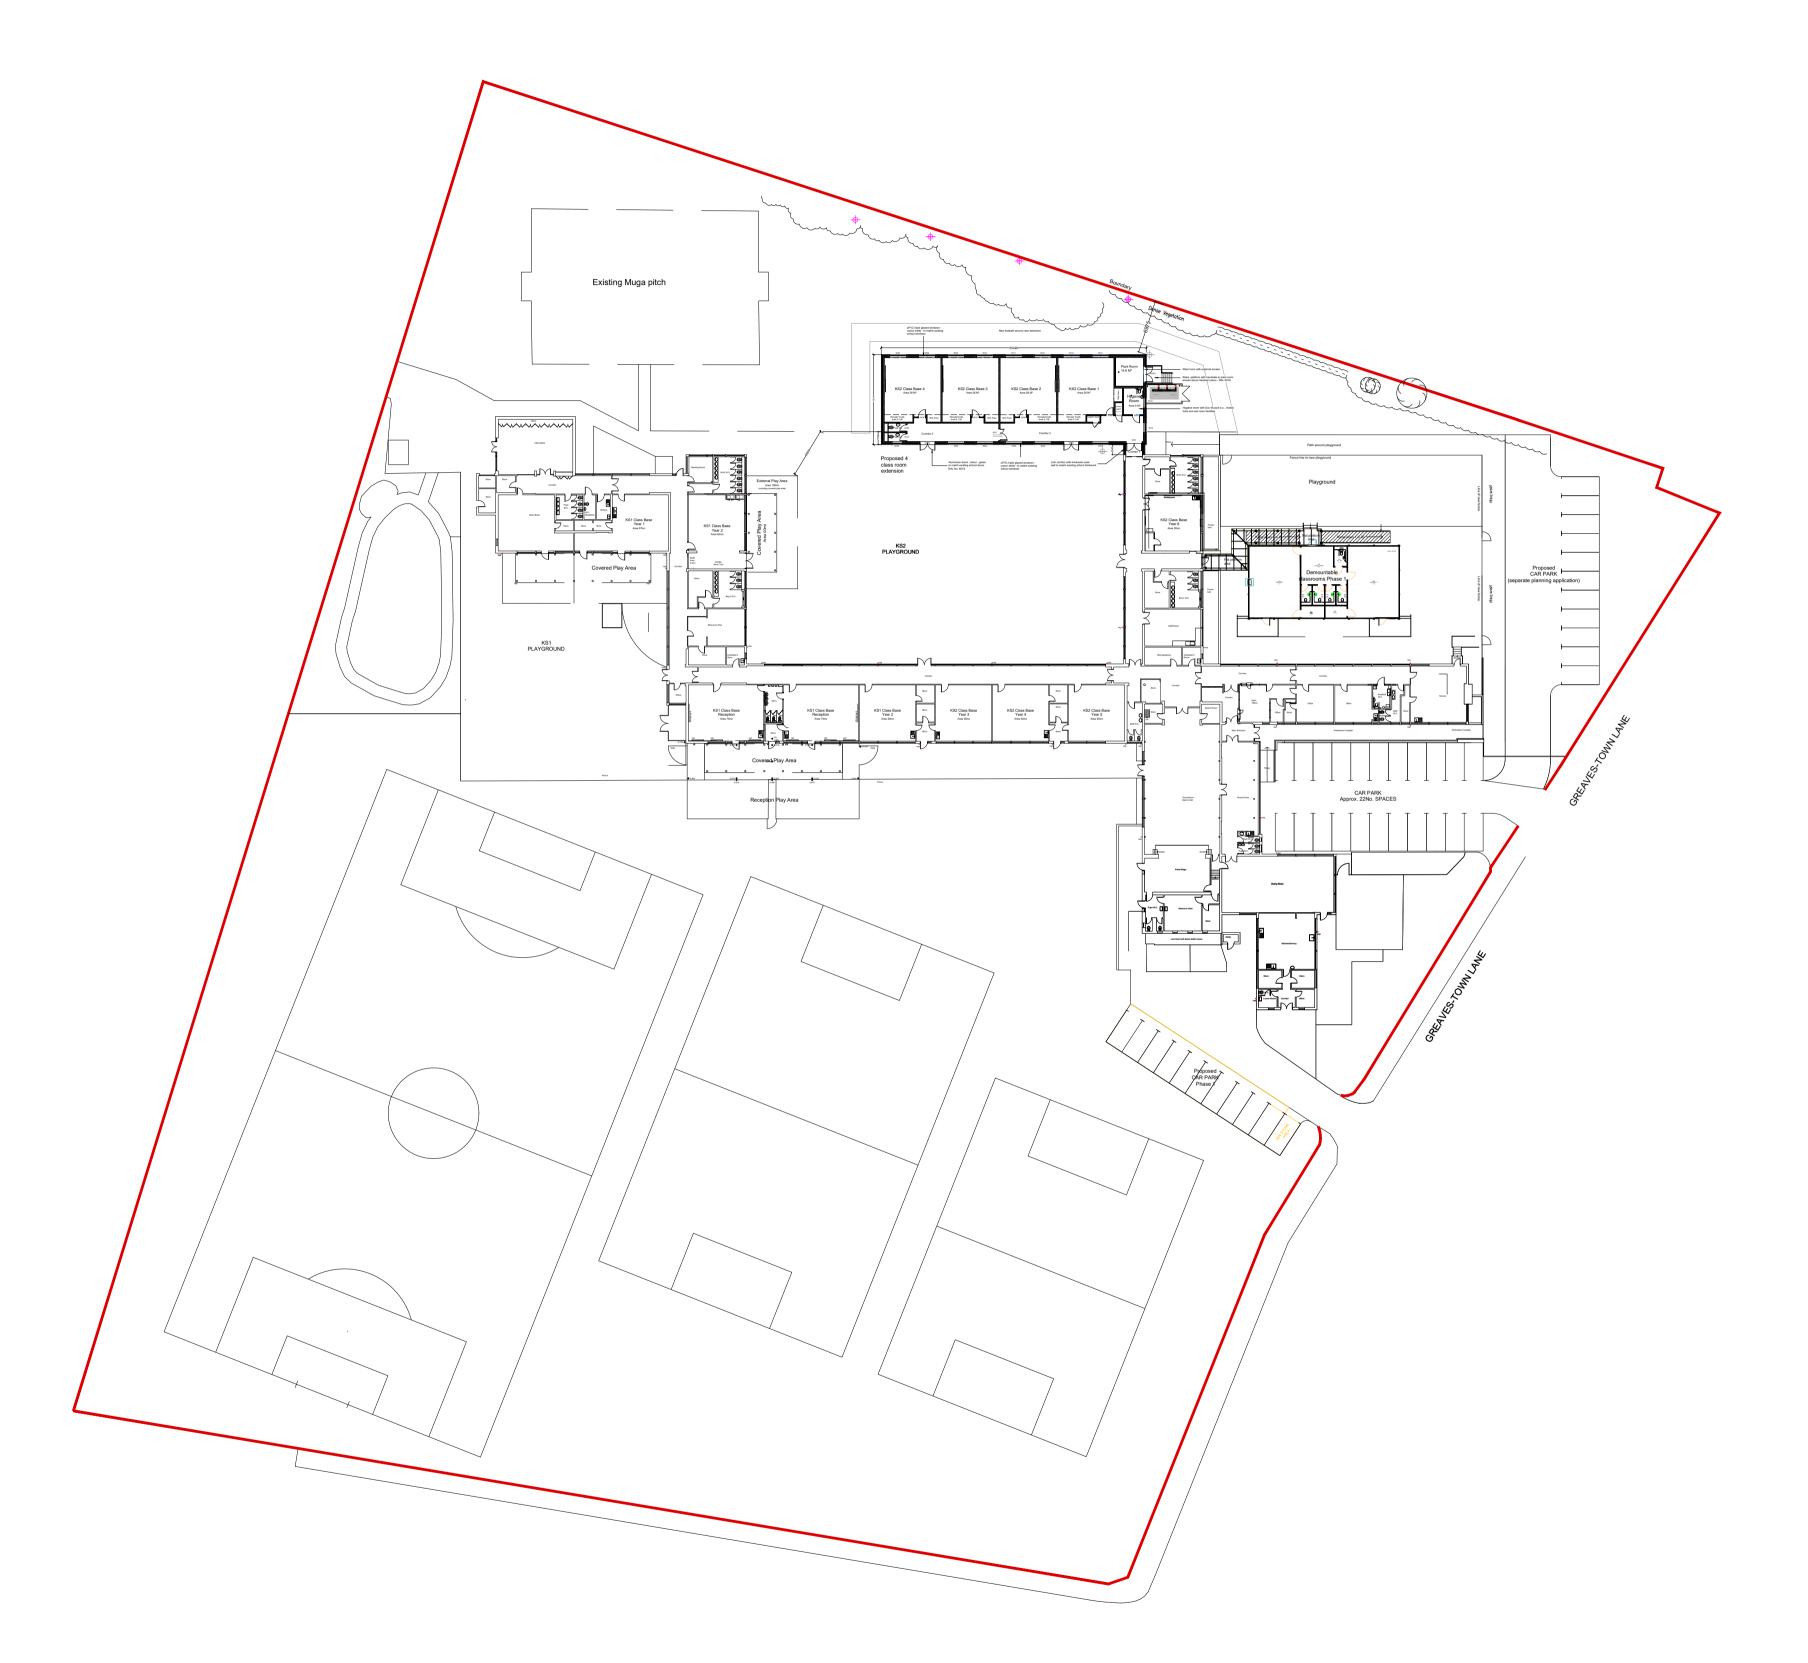

0 4 8 12 16 20 m Scale 1:500@ A1

## PROPOSED SITE PLAN

LCC A1-v7

•

Note:-All construction elements shown on this sketch scheme may be subject to change.

Drawing is indicative and subject to measured survey

## HEALTH & SAFETY COMMENTS

CDM REGULATIONS The client must abide by the Construction Design and Management Regulations 2015 which relate to any building works which:

a. Lasts longer than 30 working days and has more than 30 working working simultaneously at any point in the project OR

b. Exceeds 500 person days

Asbestos survey to be undertaken prior to commencement of works

| 20/12/23                                                                                                                                              | S4-<br>P03 | Extension re<br>moved awa    | y from | boundary.   |           |           |
|-------------------------------------------------------------------------------------------------------------------------------------------------------|------------|------------------------------|--------|-------------|-----------|-----------|
| 21/08/23                                                                                                                                              | S4-<br>P02 | New trim tra<br>pitches add  |        | tion added. | Existi    | ng sports |
| 24/07/23                                                                                                                                              | S4-<br>P01 | Planning iss                 | sue    |             |           |           |
| DATE                                                                                                                                                  | REV        | NOTES                        |        |             |           |           |
|                                                                                                                                                       |            | NS ARE NOT TO<br>SUREMENTS A |        | E CHECKED O |           |           |
| © LANCASHIRE COUNTY COUNCIL 2023<br>ALL RIGHTS DESCRIBED IN CHAPTER IV OF THE COPYRIGHT, DESIGN<br>AND PATENTS ACT 1988 HAVE BEEN GENERALLY ASSERTED. |            |                              |        |             |           |           |
| TOWN NAME<br>Lea, Preston                                                                                                                             |            |                              |        |             |           |           |
| PREMISES NAME                                                                                                                                         |            |                              |        |             |           |           |
| Lea Community Primary School                                                                                                                          |            |                              |        |             |           |           |
| PREMISES NO.                                                                                                                                          |            |                              |        |             |           |           |
| PROJECT Phase 2                                                                                                                                       |            |                              |        |             |           |           |
| Proposed Extension                                                                                                                                    |            |                              |        |             |           |           |
| DRAWING TITLE<br>Site Plan<br>Proposed                                                                                                                |            |                              |        |             |           |           |
|                                                                                                                                                       |            |                              |        |             |           |           |
| scale:<br>1:500<br>1:1000                                                                                                                             | @A<br>@A   |                              | DA     | 23/06/2     | _         | ECKED BY  |
|                                                                                                                                                       | L          | anc                          |        | shi         | <b>'e</b> |           |
|                                                                                                                                                       |            | Coun                         |        |             | )         |           |
|                                                                                                                                                       |            | Coun                         | -      |             | Ð         |           |
| Ass                                                                                                                                                   | set        | Mana                         | gen    | nent S      | erv       | rice      |
| DESIGN & CONSTRUCTION,<br>LANCASHIRE COUNTY COUNCIL,                                                                                                  |            |                              |        |             |           |           |
| PO BOX 100, PR1 0LD.         TEL: 0300 1236701           PROJECT NO.         DRAWING NO.         REVISION                                             |            |                              |        |             |           |           |
| 13336                                                                                                                                                 | - LC       | С Р2-ZZ                      | Z-DR-A | -40_50_63-( | 0003      | S4-P03    |
| drawing status<br>Planning Issue                                                                                                                      |            |                              |        |             |           |           |
|                                                                                                                                                       |            |                              |        |             |           |           |