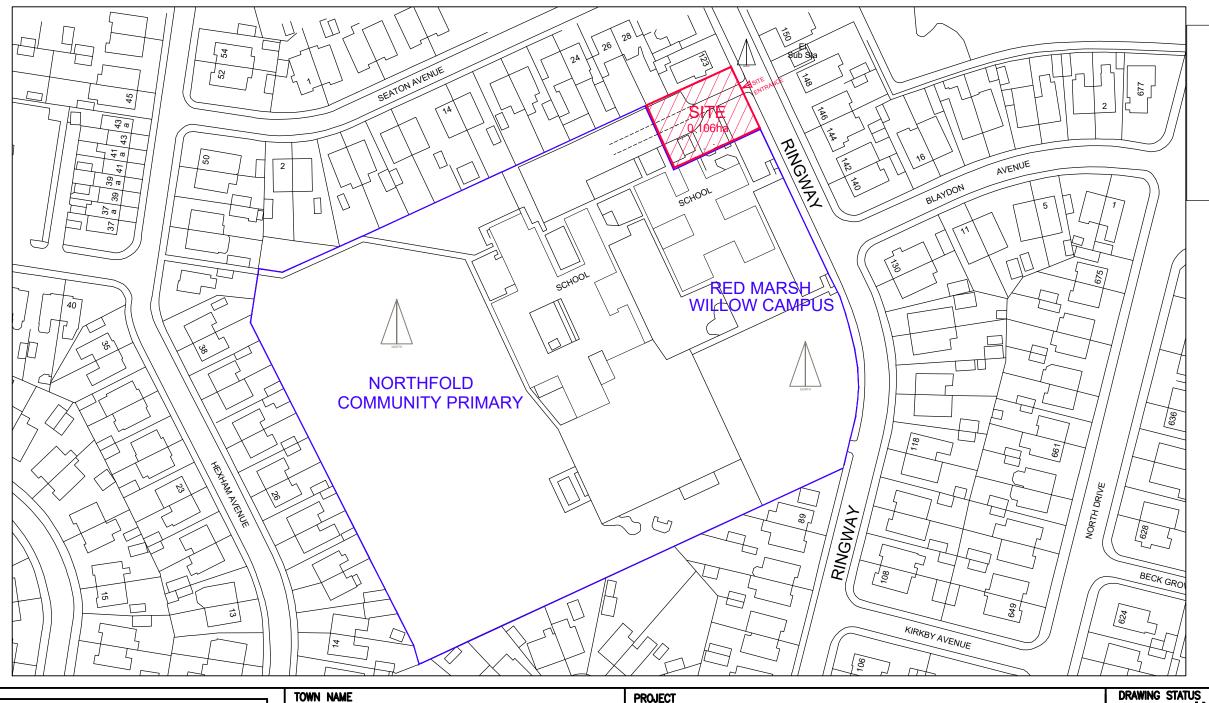

## FOR IDENTIFICATION PURPOSES ONLY

S

SITE BOUNDARY

LAND OWNED OR CONTROLLED BY APPLICANT

30.01.24 S2-C1 ISSUED FOR INFORMATION

DATE REV NOTES

Design & Construction

DESIGN & CONSTRUCTION, LANCASHIRE COUNTY COUNCIL.
PO BOX 100, PR1 0LD. TEL: 0300 1236701

THORNTON CLEVELEYS

PREMISES NAME
Red Marsh Willow Campus
Ringway Thornton FY5 2NL

PREMISES NO.
02 -142

SCALE • A3 DRAWN BY DATE

AGH

1:1250

Jan 24 LAC

RedMarsh - Willow Campus
Phase 2 Refurbishment

DRAWING TITLE

SITE ACCESS LOCATION PLAN

DRAWING STATUS INFORMATION

© LANCASHIRE COUNTY COUNCIL MMXVII

OTE: ALL RIGHTS DESCRIBED IN CHAPTER IV OF THE COPYRIGHT, DESIGN AND
PATENTS ACT 1988 HAVE BEEN GENERALLY ASSERTED.